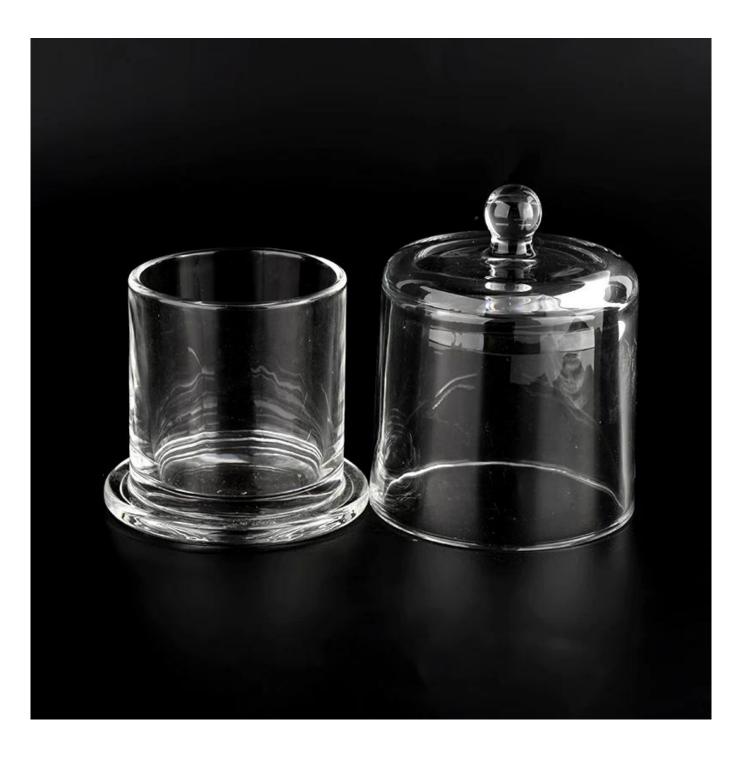

#### **Candle Jars Description**

| product name | bell Dome Glass Candle Glass Jar                                                                                     |  |  |
|--------------|----------------------------------------------------------------------------------------------------------------------|--|--|
|              | <ol> <li>5 days if there is glass shape and size</li> <li>15 days, if you need new shapes and sizes glass</li> </ol> |  |  |

| Measure        | Item No.: SGYH22031102<br>Jar:<br>Top dia: 71mm<br>Bottom dia: 89mm<br>Height: 79mm<br>Weight: 307g<br>Capacity: 200ml<br>Lid:<br>dia: 89mm<br>Height: 111mm<br>Weight: 325g |  |  |
|----------------|------------------------------------------------------------------------------------------------------------------------------------------------------------------------------|--|--|
| Packing        | Normal packing,Individual gift box, PVC box, window box, color box, white box, etc                                                                                           |  |  |
| Delivery time  | Within 35 days after the sample and order confirmed                                                                                                                          |  |  |
| Payment term   | 30% deposit by T/T in advance and the balance against the copy of B/L                                                                                                        |  |  |
| Shipment       | By sea,by air,by Express and your shipping agent is acceptable                                                                                                               |  |  |
| Usage Occasion | Home decor,Wedding Decoration,Wedding Favors,Decoration enhancement,                                                                                                         |  |  |