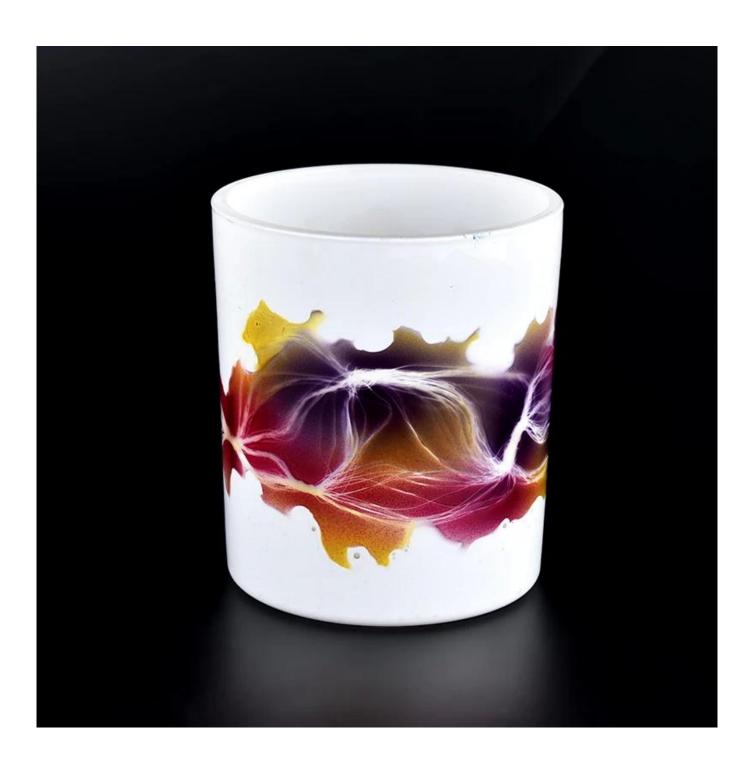

straight wall glass candle holders for 8oz candle filling

### **Candle Jars Description**

| product name | straight wall glass candle holders for 8oz candle filling                                     |
|--------------|-----------------------------------------------------------------------------------------------|
|              | 1. 5 days if there is glass shape and size 2. 15 days, if you need new shapes and sizes glass |

| Measure                                                                            | Item No.: SGHY22040804 Top dia: 78 mm Bottom dia: 73 mm Height: 89 mm Weight: 267 g Capcity: 262ml |
|------------------------------------------------------------------------------------|----------------------------------------------------------------------------------------------------|
| Packing                                                                            | Normal packing,Individual gift box, PVC box, window box, color box, white box, etc                 |
| <b>Delivery time</b> Within 35 days after the sample and order confirmed           |                                                                                                    |
| Payment term 30% deposit by T/T in advance and the balance against the copy of B/L |                                                                                                    |
| Shipment                                                                           | By sea,by air,by Express and your shipping agent is acceptable                                     |
| Usage Occasion                                                                     | Home decor, Wedding Decoration, Wedding Favors, Decoration enhancement,                            |