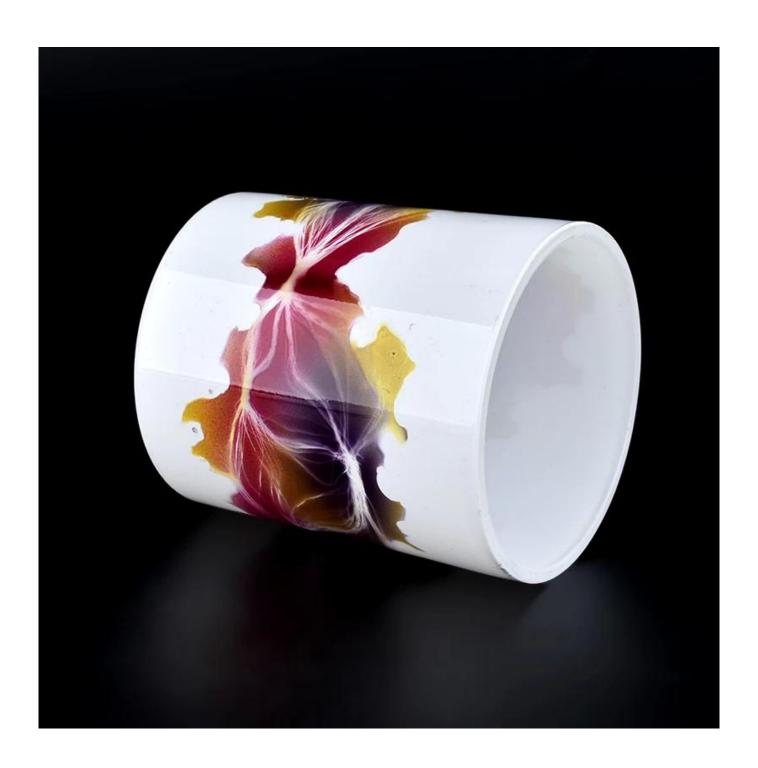

straight wall glass candle holders for 8oz candle filling

### **Candle Jars Description**

| product name | straight wall glass candle holders for 8oz candle filling                                     |
|--------------|-----------------------------------------------------------------------------------------------|
|              | 1. 5 days if there is glass shape and size 2. 15 days, if you need new shapes and sizes glass |

| Measure                                                                            | Item No.: SGHY22040804 Top dia: 78 mm Bottom dia: 73 mm Height: 89 mm Weight: 267 g Capcity: 262ml |
|------------------------------------------------------------------------------------|----------------------------------------------------------------------------------------------------|
| Packing                                                                            | Normal packing,Individual gift box, PVC box, window box, color box, white box, etc                 |
| <b>Delivery time</b> Within 35 days after the sample and order confirmed           |                                                                                                    |
| Payment term 30% deposit by T/T in advance and the balance against the copy of B/L |                                                                                                    |
| Shipment                                                                           | By sea,by air,by Express and your shipping agent is acceptable                                     |
| Usage Occasion                                                                     | Home decor, Wedding Decoration, Wedding Favors, Decoration enhancement,                            |