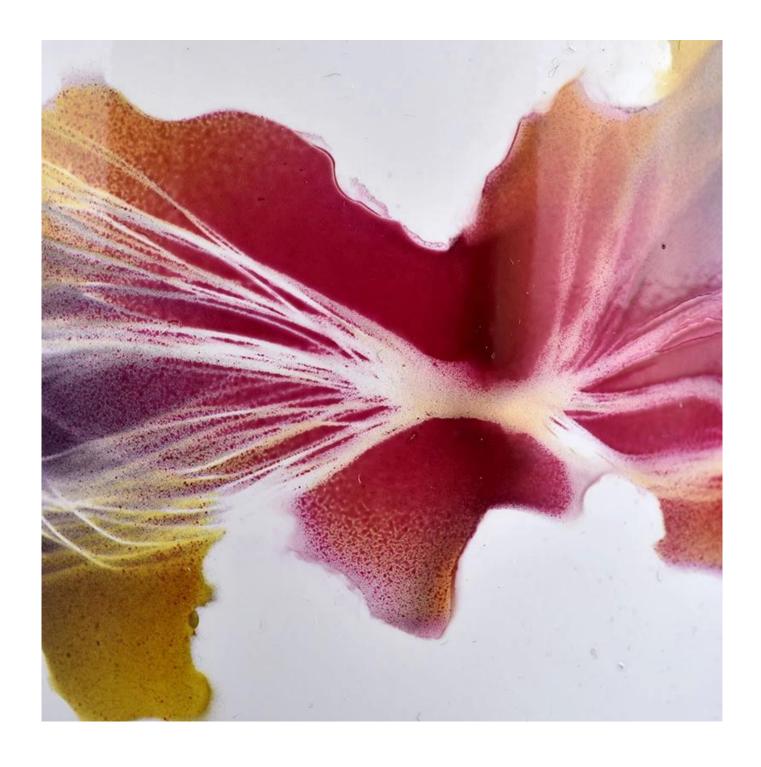

straight wall glass candle holders for 8oz candle filling

### **Candle Jars Description**

| product name | straight wall glass candle holders for 8oz candle filling                                     |
|--------------|-----------------------------------------------------------------------------------------------|
|              | 1. 5 days if there is glass shape and size 2. 15 days, if you need new shapes and sizes glass |

| Measure                                                                            | Item No.: SGHY22040804 Top dia: 78 mm Bottom dia: 73 mm Height: 89 mm Weight: 267 g Capcity: 262ml |
|------------------------------------------------------------------------------------|----------------------------------------------------------------------------------------------------|
| Packing                                                                            | Normal packing,Individual gift box, PVC box, window box, color box, white box, etc                 |
| <b>Delivery time</b> Within 35 days after the sample and order confirmed           |                                                                                                    |
| Payment term 30% deposit by T/T in advance and the balance against the copy of B/L |                                                                                                    |
| Shipment                                                                           | By sea,by air,by Express and your shipping agent is acceptable                                     |
| Usage Occasion                                                                     | Home decor, Wedding Decoration, Wedding Favors, Decoration enhancement,                            |