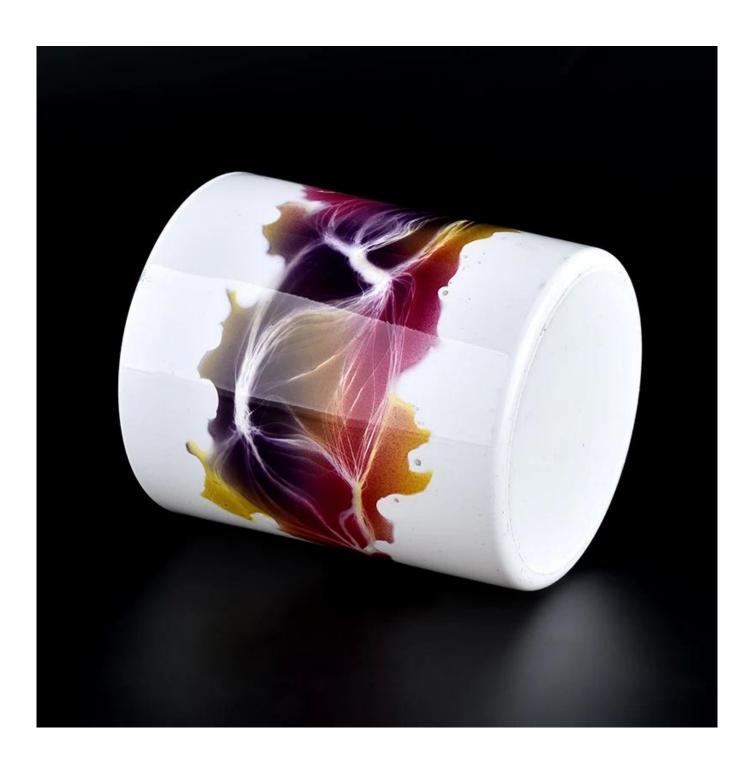

straight wall glass candle holders for 8oz candle filling

### **Candle Jars Description**

| product name | straight wall glass candle holders for 8oz candle filling                                     |
|--------------|-----------------------------------------------------------------------------------------------|
|              | 1. 5 days if there is glass shape and size 2. 15 days, if you need new shapes and sizes glass |

| Measure                                                                            | Item No.: SGHY22040804 Top dia: 78 mm Bottom dia: 73 mm Height: 89 mm Weight: 267 g Capcity: 262ml |
|------------------------------------------------------------------------------------|----------------------------------------------------------------------------------------------------|
| Packing                                                                            | Normal packing,Individual gift box, PVC box, window box, color box, white box, etc                 |
| <b>Delivery time</b> Within 35 days after the sample and order confirmed           |                                                                                                    |
| Payment term 30% deposit by T/T in advance and the balance against the copy of B/L |                                                                                                    |
| Shipment                                                                           | By sea,by air,by Express and your shipping agent is acceptable                                     |
| Usage Occasion                                                                     | Home decor, Wedding Decoration, Wedding Favors, Decoration enhancement,                            |