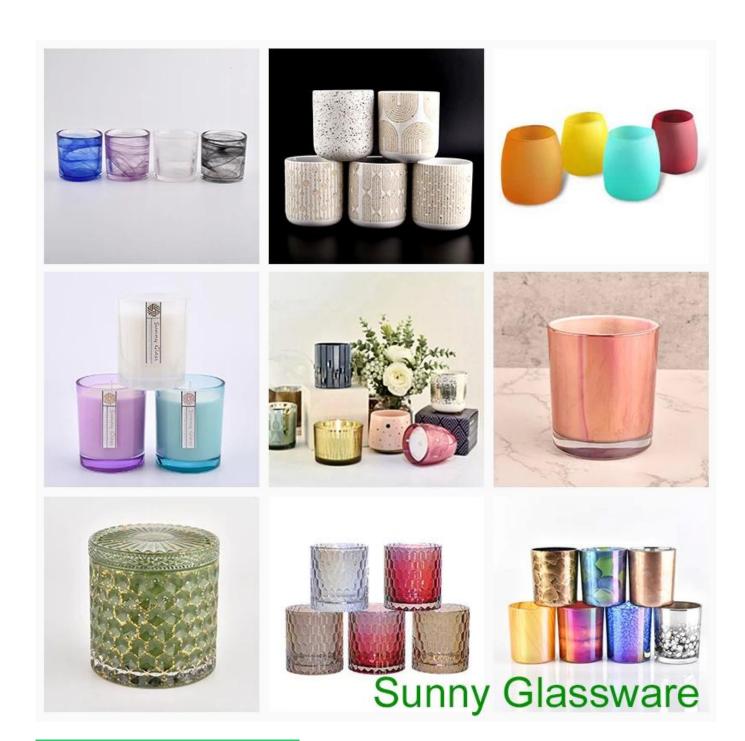

straight wall glass candle holders for 8oz candle filling

### **Candle Jars Description**

| product name | straight wall glass candle holders for 8oz candle filling                                     |
|--------------|-----------------------------------------------------------------------------------------------|
|              | 1. 5 days if there is glass shape and size 2. 15 days, if you need new shapes and sizes glass |