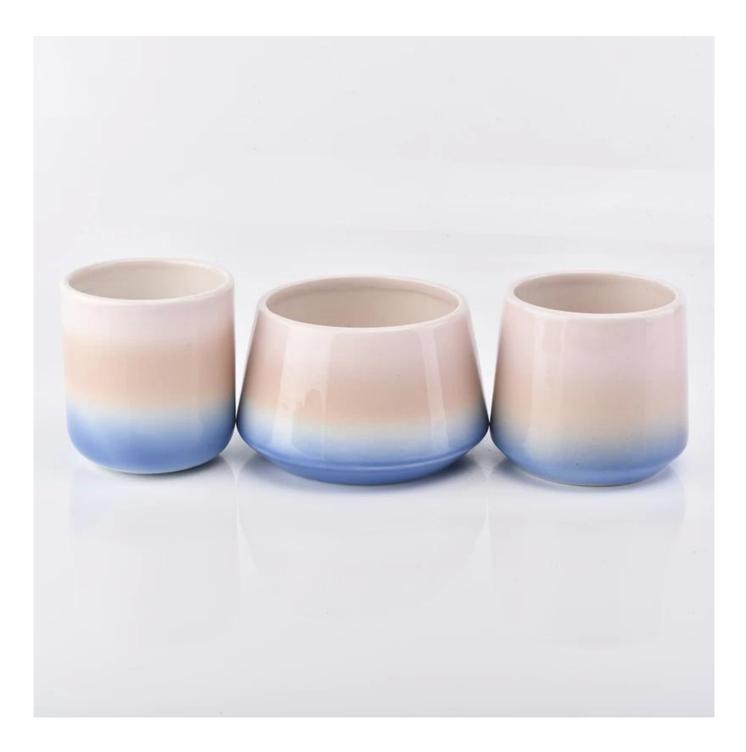

## bell shaped ceramic candle jar for home decor

| ltem number.     | SGGH19011612                                          |
|------------------|-------------------------------------------------------|
| Material         | Ceramic                                               |
| Craft            | ceramic candle jar                                    |
| Samples time     | 1. 5 days if there is a exist and size of the ceramic |
|                  | 2. 15 days, if you need a new shape and size ceramic  |
| Product Capacity | 500,000 ~ 1,000,000 pieces per month                  |
|                  | 1. Hand made ceramic candle jar                       |
|                  | 2. Suitable for use in hotel, house, etc.             |
| The Features of  | 3. This eco-friendly.                                 |
| products         | 4. Meet FDA test ; ASTM; CA 65 test                   |
|                  |                                                       |