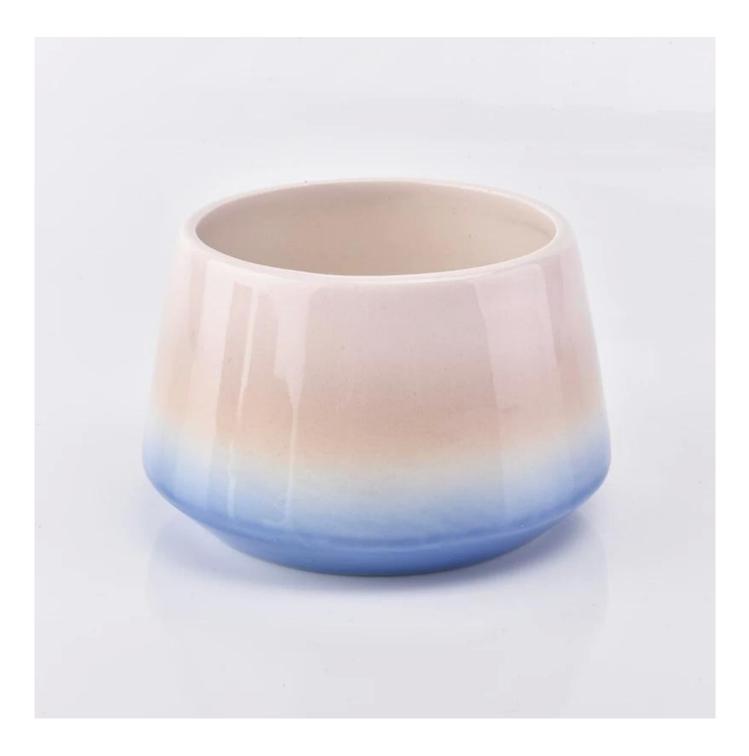

## bell shaped ceramic candle jar for home decor

| ltem number.     | SGGH19011612                                          |
|------------------|-------------------------------------------------------|
| Material         | Ceramic                                               |
| Craft            | ceramic candle jar                                    |
| Samples time     | 1. 5 days if there is a exist and size of the ceramic |
|                  | 2. 15 days, if you need a new shape and size ceramic  |
| Product Capacity | 500,000 ~ 1,000,000 pieces per month                  |
|                  | 1. Hand made ceramic candle jar                       |
|                  | 2. Suitable for use in hotel, house, etc.             |
| The Features of  | 3. This eco-friendly.                                 |
| products         | 4. Meet FDA test ; ASTM; CA 65 test                   |
|                  |                                                       |