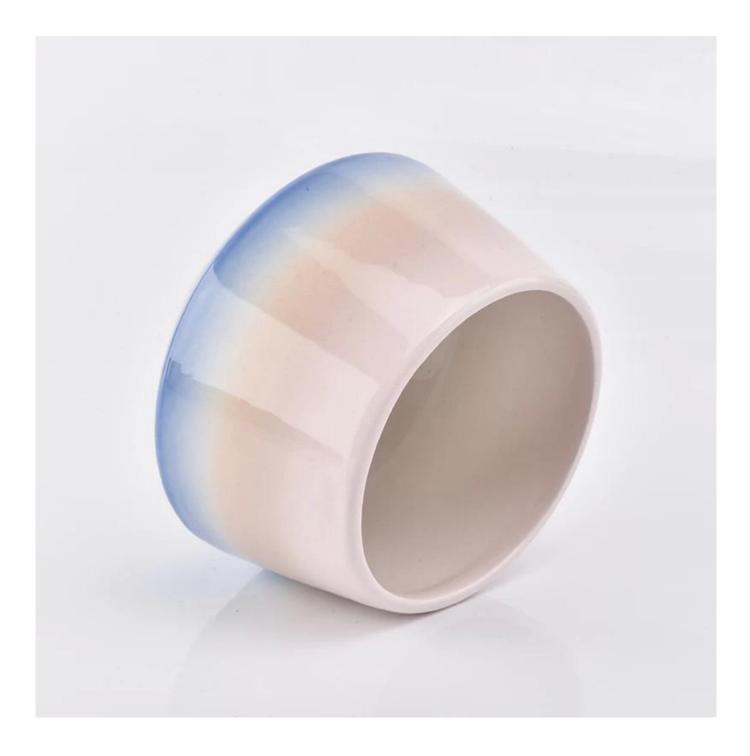

## bell shaped ceramic candle jar for home decor

| ltem number.     | SGGH19011612                                          |
|------------------|-------------------------------------------------------|
| Material         | Ceramic                                               |
| Craft            | ceramic candle jar                                    |
| Samples time     | 1. 5 days if there is a exist and size of the ceramic |
|                  | 2. 15 days, if you need a new shape and size ceramic  |
| Product Capacity | 500,000 ~ 1,000,000 pieces per month                  |
|                  | 1. Hand made ceramic candle jar                       |
|                  | 2. Suitable for use in hotel, house, etc.             |
| The Features of  | 3. This eco-friendly.                                 |
| products         | 4. Meet FDA test ; ASTM; CA 65 test                   |
|                  |                                                       |