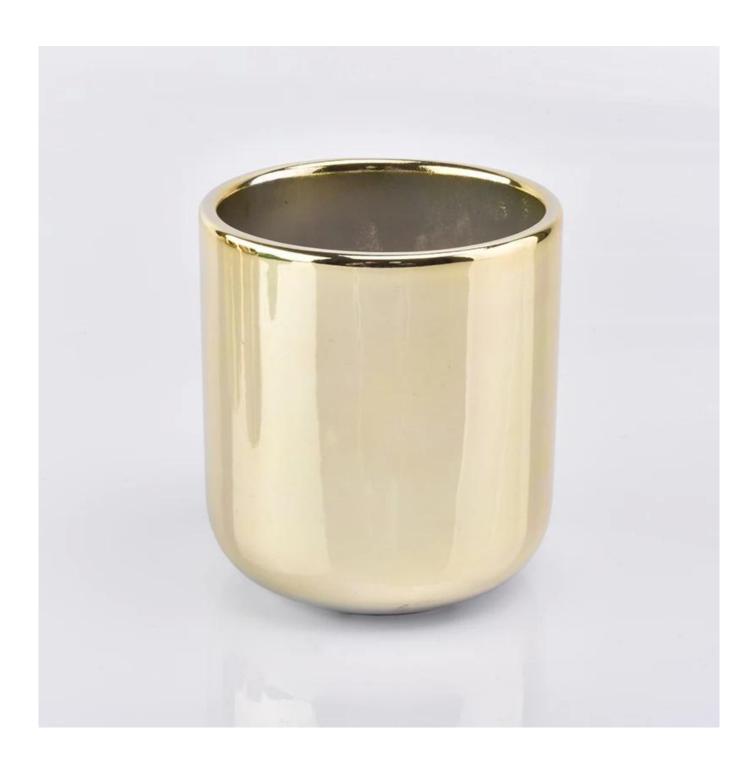

## Best customized 10oz ceramic with gold printing candle holders for candle making

| Element name     | Best customized 10oz ceramic with gold printing candle holders for candle making                                                                                                                        |
|------------------|---------------------------------------------------------------------------------------------------------------------------------------------------------------------------------------------------------|
| Object number.   | SGGH19011616                                                                                                                                                                                            |
| Cut it           | Article-No .: SGGH19011616 Top dia: 88mm Bottom dia: 80mm Height: 98mm Weight: 242g Capacity: 400ml Other sizes: 5 ounces / 8 ounces / 10 ounces / 16 ounces are also available                         |
| Capacity         | 10oz 14oz 16oz etc. It's available                                                                                                                                                                      |
| Sampling time    | 1.5 days if the shape and size of the products exist 2.15 days if you need new shape and size of the products                                                                                           |
| Packaging        | 24pcs / 36pcs / 48pcs regular safety packing and so on For export carton with egg divider                                                                                                               |
| MOQ              | 3000pcs                                                                                                                                                                                                 |
| Delivery time    | Within 35 days after the order confirmed                                                                                                                                                                |
| Payment terms    | 30% deposit by T / T in advance, the balance after showing the copy of B / L $$                                                                                                                         |
| Product features | <ol> <li>High quality and competitive prices</li> <li>Testing FDA, SGS, LFGB etc.</li> <li>Eco Friendly</li> <li>It is widely aimed at Wedding, party, home, bars etc.</li> <li>Machine made</li> </ol> |