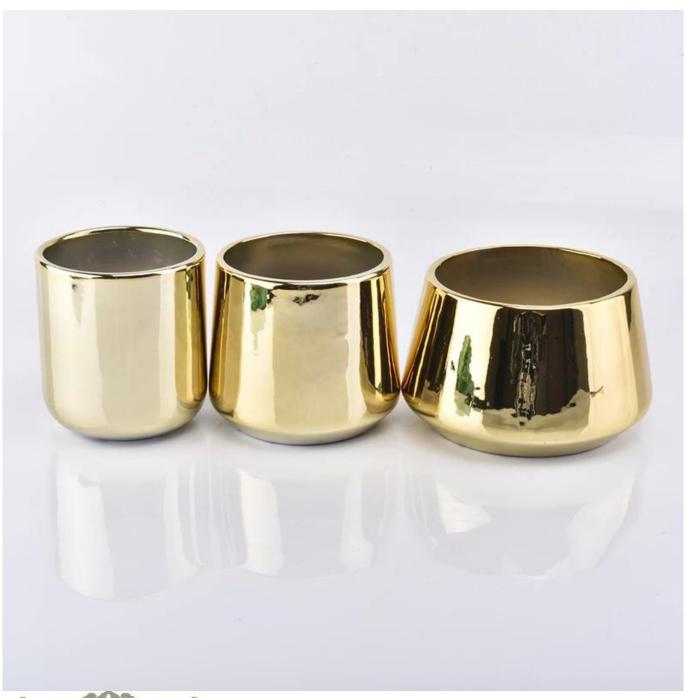

## Best customized 10oz ceramic with gold printing candle holders for candle making

| Element name     | Best customized 10oz ceramic with gold printing candle holders for candle making                                                                                                                        |
|------------------|---------------------------------------------------------------------------------------------------------------------------------------------------------------------------------------------------------|
| Object number.   | SGGH19011616                                                                                                                                                                                            |
| Cut it           | Article-No .: SGGH19011616 Top dia: 88mm Bottom dia: 80mm Height: 98mm Weight: 242g Capacity: 400ml Other sizes: 5 ounces / 8 ounces / 10 ounces / 16 ounces are also available                         |
| Capacity         | 10oz 14oz 16oz etc. It's available                                                                                                                                                                      |
| Sampling time    | 1.5 days if the shape and size of the products exist 2.15 days if you need new shape and size of the products                                                                                           |
| Packaging        | 24pcs / 36pcs / 48pcs regular safety packing and so on For export carton with egg divider                                                                                                               |
| MOQ              | 3000pcs                                                                                                                                                                                                 |
| Delivery time    | Within 35 days after the order confirmed                                                                                                                                                                |
| Payment terms    | 30% deposit by T / T in advance, the balance after showing the copy of B / L $$                                                                                                                         |
| Product features | <ol> <li>High quality and competitive prices</li> <li>Testing FDA, SGS, LFGB etc.</li> <li>Eco Friendly</li> <li>It is widely aimed at Wedding, party, home, bars etc.</li> <li>Machine made</li> </ol> |