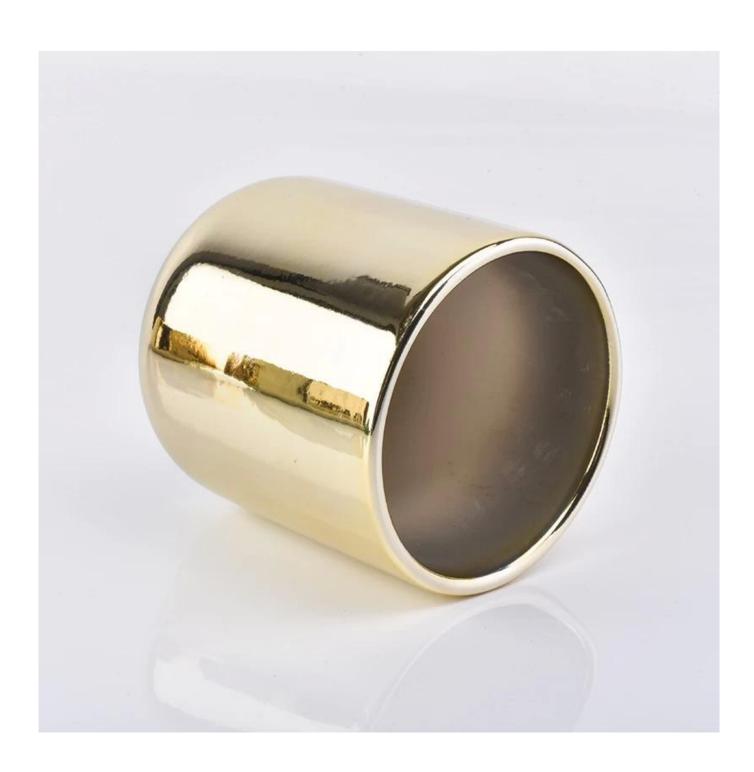

## Best customized 10oz ceramic with gold printing candle holders for candle making

| Element name     | Best customized 10oz ceramic with gold printing candle holders for candle making                                                                                                                        |
|------------------|---------------------------------------------------------------------------------------------------------------------------------------------------------------------------------------------------------|
| Object number.   | SGGH19011616                                                                                                                                                                                            |
| Cut it           | Article-No .: SGGH19011616 Top dia: 88mm Bottom dia: 80mm Height: 98mm Weight: 242g Capacity: 400ml Other sizes: 5 ounces / 8 ounces / 10 ounces / 16 ounces are also available                         |
| Capacity         | 10oz 14oz 16oz etc. It's available                                                                                                                                                                      |
| Sampling time    | 1.5 days if the shape and size of the products exist 2.15 days if you need new shape and size of the products                                                                                           |
| Packaging        | 24pcs / 36pcs / 48pcs regular safety packing and so on For export carton with egg divider                                                                                                               |
| MOQ              | 3000pcs                                                                                                                                                                                                 |
| Delivery time    | Within 35 days after the order confirmed                                                                                                                                                                |
| Payment terms    | 30% deposit by T / T in advance, the balance after showing the copy of B / L $$                                                                                                                         |
| Product features | <ol> <li>High quality and competitive prices</li> <li>Testing FDA, SGS, LFGB etc.</li> <li>Eco Friendly</li> <li>It is widely aimed at Wedding, party, home, bars etc.</li> <li>Machine made</li> </ol> |