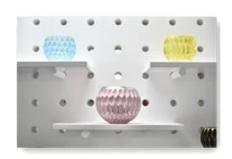

## Best customized 10oz ceramic with gold printing candle holders for candle making

| Element name     | Best customized 10oz ceramic with gold printing candle holders for candle making                                                                                                                        |
|------------------|---------------------------------------------------------------------------------------------------------------------------------------------------------------------------------------------------------|
| Object number.   | SGGH19011616                                                                                                                                                                                            |
| Cut it           | Article-No .: SGGH19011616 Top dia: 88mm Bottom dia: 80mm Height: 98mm Weight: 242g Capacity: 400ml Other sizes: 5 ounces / 8 ounces / 10 ounces / 16 ounces are also available                         |
| Capacity         | 10oz 14oz 16oz etc. It's available                                                                                                                                                                      |
| Sampling time    | 1.5 days if the shape and size of the products exist 2.15 days if you need new shape and size of the products                                                                                           |
| Packaging        | 24pcs / 36pcs / 48pcs regular safety packing and so on For export carton with egg divider                                                                                                               |
| MOQ              | 3000pcs                                                                                                                                                                                                 |
| Delivery time    | Within 35 days after the order confirmed                                                                                                                                                                |
| Payment terms    | 30% deposit by T / T in advance, the balance after showing the copy of B / L $$                                                                                                                         |
| Product features | <ol> <li>High quality and competitive prices</li> <li>Testing FDA, SGS, LFGB etc.</li> <li>Eco Friendly</li> <li>It is widely aimed at Wedding, party, home, bars etc.</li> <li>Machine made</li> </ol> |