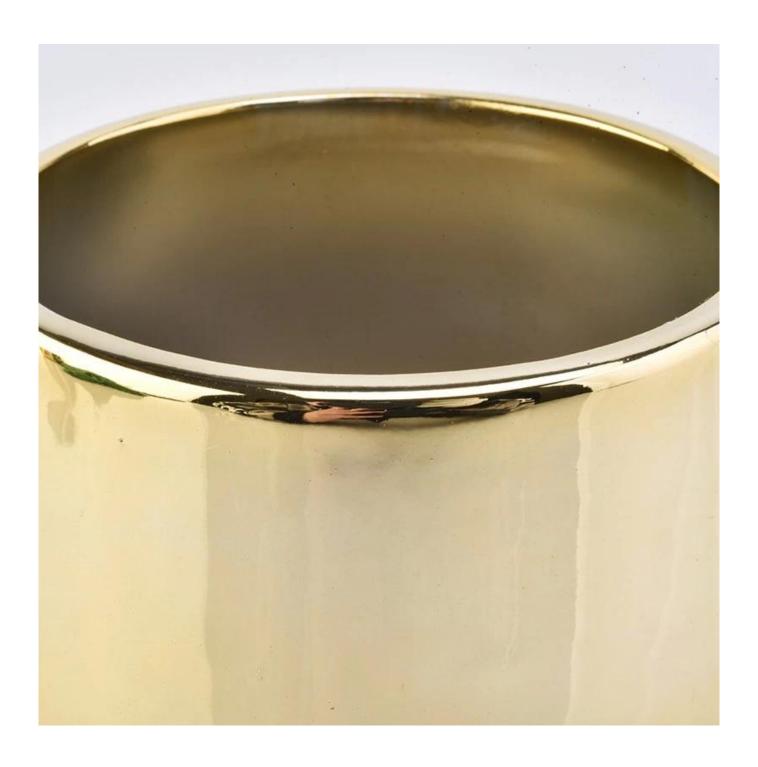

## Best customized 10oz ceramic with gold printing candle holders for candle making

| Element name     | Best customized 10oz ceramic with gold printing candle holders for candle making                                                                                                                        |
|------------------|---------------------------------------------------------------------------------------------------------------------------------------------------------------------------------------------------------|
| Object number.   | SGGH19011616                                                                                                                                                                                            |
| Cut it           | Article-No .: SGGH19011616 Top dia: 88mm Bottom dia: 80mm Height: 98mm Weight: 242g Capacity: 400ml Other sizes: 5 ounces / 8 ounces / 10 ounces / 16 ounces are also available                         |
| Capacity         | 10oz 14oz 16oz etc. It's available                                                                                                                                                                      |
| Sampling time    | 1.5 days if the shape and size of the products exist 2.15 days if you need new shape and size of the products                                                                                           |
| Packaging        | 24pcs / 36pcs / 48pcs regular safety packing and so on For export carton with egg divider                                                                                                               |
| MOQ              | 3000pcs                                                                                                                                                                                                 |
| Delivery time    | Within 35 days after the order confirmed                                                                                                                                                                |
| Payment terms    | 30% deposit by T / T in advance, the balance after showing the copy of B / L $$                                                                                                                         |
| Product features | <ol> <li>High quality and competitive prices</li> <li>Testing FDA, SGS, LFGB etc.</li> <li>Eco Friendly</li> <li>It is widely aimed at Wedding, party, home, bars etc.</li> <li>Machine made</li> </ol> |