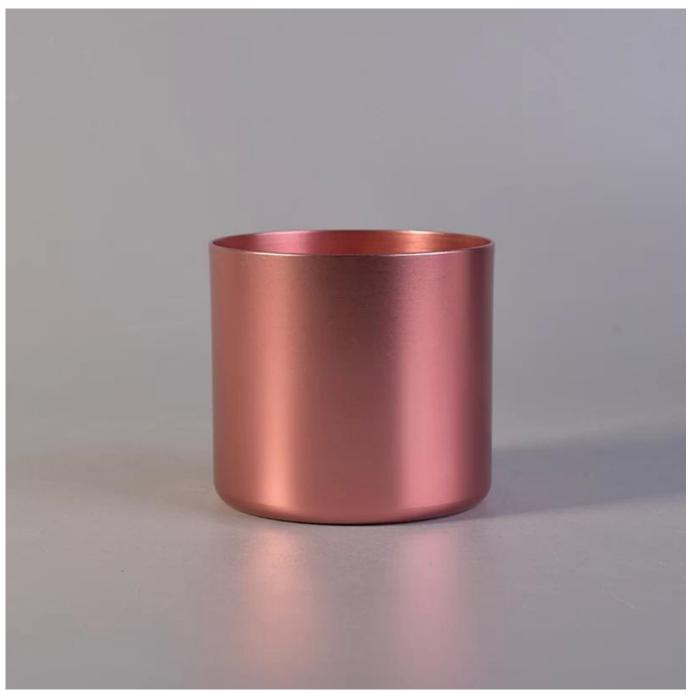

## Best seller custom color 10oz metal cylinder candle holder wholesale

### **Product Details**

| Product Name    | Best seller custom color 10oz metal cylinder candle holder wholesale                           |
|-----------------|------------------------------------------------------------------------------------------------|
| Product Details | Item No.:SGLYP18012507 Top dia 100mm Bottom dia 100mm Height 78.2mm Weight 263g Capacity 478ml |
| Processing Way  | Custom color metal cylinder candle holder                                                      |
| Deep Processing | Color coated,other customized finish                                                           |

| Min Qty          | 5000 units                                                                                                                                                                                                                                                                                             |
|------------------|--------------------------------------------------------------------------------------------------------------------------------------------------------------------------------------------------------------------------------------------------------------------------------------------------------|
| Product Features | <ol> <li>1.10oz metal cylinder candle holder wholesale</li> <li>2. Custom color 10oz metal candle cylinder</li> <li>3. Best seller cylinder holders wholesale</li> <li>4. Can be use as a gift for friend,family,etc.</li> <li>5. Used for birthday party,wedding,and other room decoration</li> </ol> |
| Test             | Pass ASTM test/anneling test                                                                                                                                                                                                                                                                           |