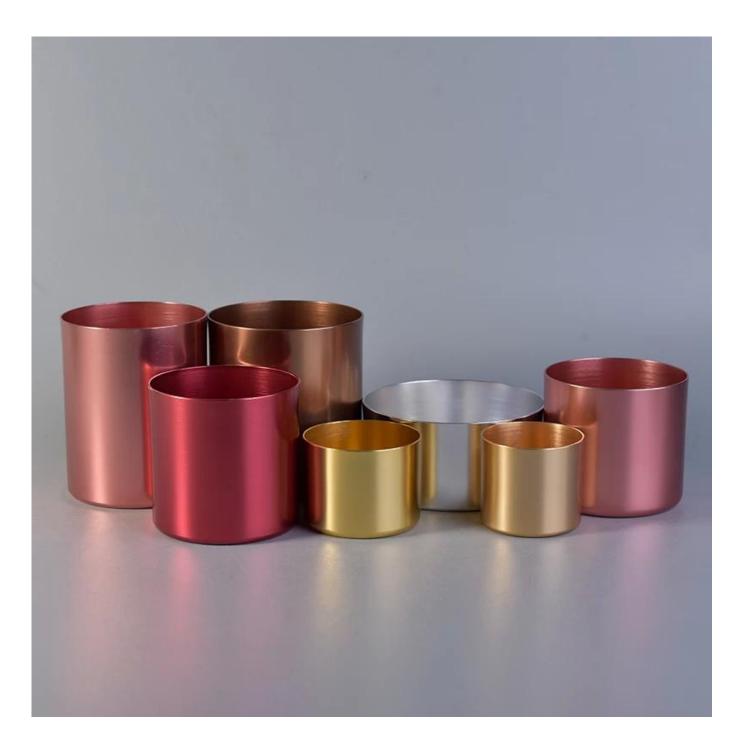

-----------------------------------------------------------------------------------------------------------------------------------------------------------------|
| Product Features | <ol> <li>1.10oz metal cylinder candle holder wholesale</li> <li>2. Custom color 10oz metal candle cylinder</li> <li>3. Best seller cylinder holders wholesale</li> <li>4. Can be use as a gift for friend,family,etc.</li> <li>5. Used for birthday party,wedding,and other room decoration</li> </ol> |
| Test             | Pass ASTM test/anneling test                                                                                                                                                                                                                                                                           |











**Factory Show** 

















# —To be your Reliable Supplier



### Sample Room













#### **Cautions**

- 1. wax or hot water not be too full
- 2. To avoid to hurt your children's hand, please put it in the place where they can't reach
- 3. Avoid dropping ,Collision and strong impact
- 4. Not available for microwave oven
- 5. To prevent it from cracking, do not put it over open fire directly

For more metal candle jar or any candle holder,

please visit our website: <a href="http://www.candleholdermanufacturer.com/">http://www.candleholdermanufacturer.com/</a>

Or here may help you know more about us: FAQ

We are looking forward your inquiry and cooperation.

**Homepage back**