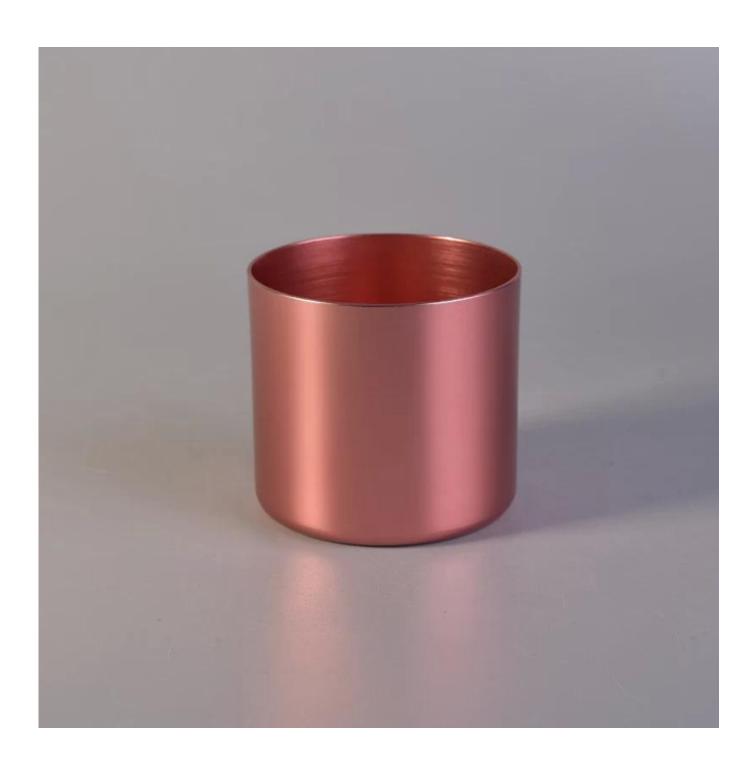

## Best seller custom color 10oz metal cylinder candle holder wholesale

### **Product Details**

| Product Name    | Best seller custom color 10oz metal cylinder candle holder wholesale                           |
|-----------------|------------------------------------------------------------------------------------------------|
| Product Details | Item No.:SGLYP18012507 Top dia 100mm Bottom dia 100mm Height 78.2mm Weight 263g Capacity 478ml |
| Processing Way  | Custom color metal cylinder candle holder                                                      |
| Deep Processing | Color coated,other customized finish                                                           |

| Min Qty          | 5000 units                                                                                                                                                                                                                                                                                             |
|------------------|--------------------------------------------------------------------------------------------------------------------------------------------------------------------------------------------------------------------------------------------------------------------------------------------------------|
| Product Features | <ol> <li>1.10oz metal cylinder candle holder wholesale</li> <li>2. Custom color 10oz metal candle cylinder</li> <li>3. Best seller cylinder holders wholesale</li> <li>4. Can be use as a gift for friend,family,etc.</li> <li>5. Used for birthday party,wedding,and other room decoration</li> </ol> |
| Test             | Pass ASTM test/anneling test                                                                                                                                                                                                                                                                           |