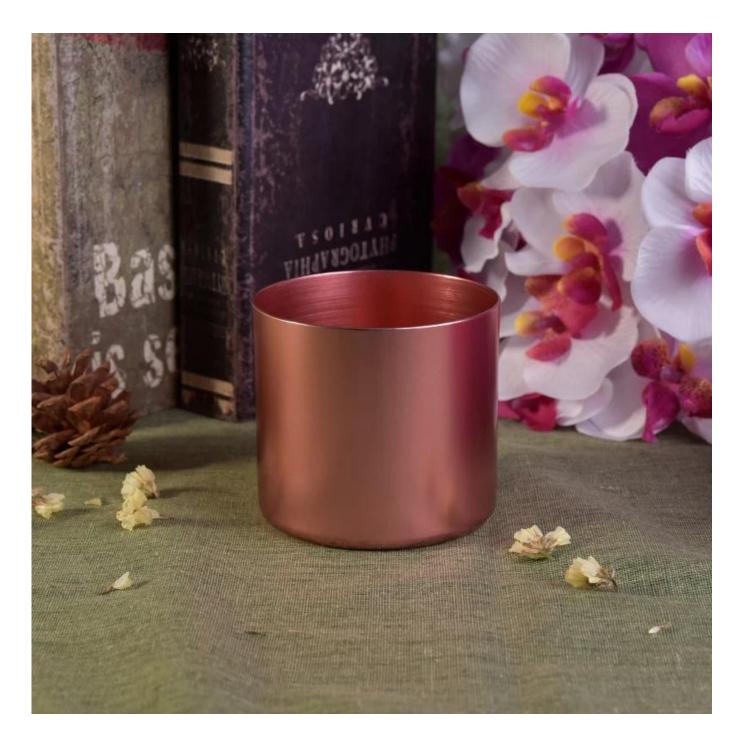

## Best seller custom color 10oz metal cylinder candle holder wholesale

### **Product Details**

| Product Name    | Best seller custom color 10oz metal cylinder candle holder wholesale                           |
|-----------------|------------------------------------------------------------------------------------------------|
| Product Details | Item No.:SGLYP18012507 Top dia 100mm Bottom dia 100mm Height 78.2mm Weight 263g Capacity 478ml |
| Processing Way  | Custom color metal cylinder candle holder                                                      |
| Deep Processing | Color coated,other customized finish                                                           |

| Min Qty          | 5000 units                                                                                                                                                                                                                                                                                             |
|------------------|--------------------------------------------------------------------------------------------------------------------------------------------------------------------------------------------------------------------------------------------------------------------------------------------------------|
| Product Features | <ol> <li>1.10oz metal cylinder candle holder wholesale</li> <li>2. Custom color 10oz metal candle cylinder</li> <li>3. Best seller cylinder holders wholesale</li> <li>4. Can be use as a gift for friend,family,etc.</li> <li>5. Used for birthday party,wedding,and other room decoration</li> </ol> |
| Test             | Pass ASTM test/anneling test                                                                                                                                                                                                                                                                           |