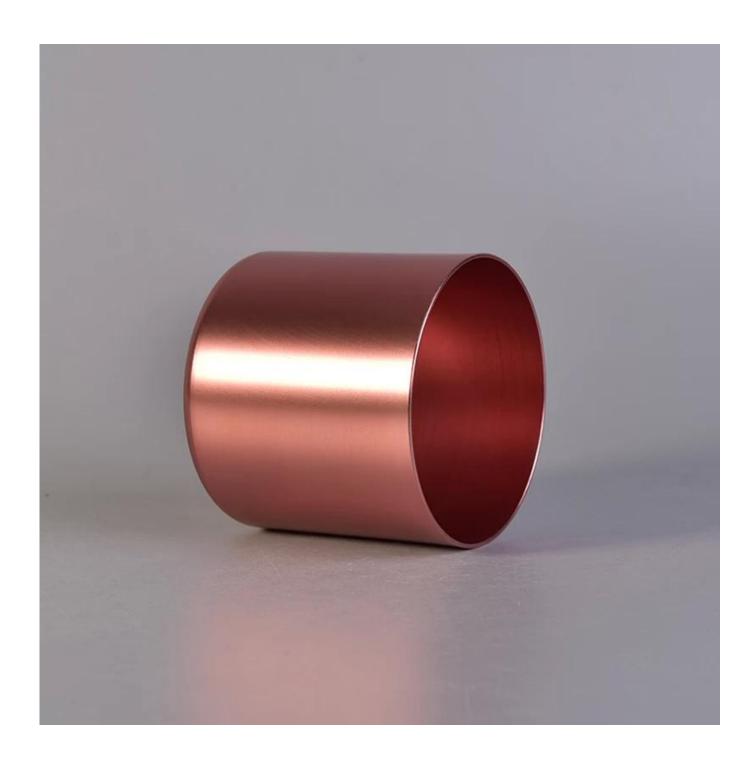

## Best seller custom color 10oz metal cylinder candle holder wholesale

### **Product Details**

| Product Name    | Best seller custom color 10oz metal cylinder candle holder wholesale                           |
|-----------------|------------------------------------------------------------------------------------------------|
| Product Details | Item No.:SGLYP18012507 Top dia 100mm Bottom dia 100mm Height 78.2mm Weight 263g Capacity 478ml |
| Processing Way  | Custom color metal cylinder candle holder                                                      |
| Deep Processing | Color coated,other customized finish                                                           |

| Min Qty          | 5000 units                                                                                                                                                                                                                                                                                             |
|------------------|--------------------------------------------------------------------------------------------------------------------------------------------------------------------------------------------------------------------------------------------------------------------------------------------------------|
| Product Features | <ol> <li>1.10oz metal cylinder candle holder wholesale</li> <li>2. Custom color 10oz metal candle cylinder</li> <li>3. Best seller cylinder holders wholesale</li> <li>4. Can be use as a gift for friend,family,etc.</li> <li>5. Used for birthday party,wedding,and other room decoration</li> </ol> |
| Test             | Pass ASTM test/anneling test                                                                                                                                                                                                                                                                           |