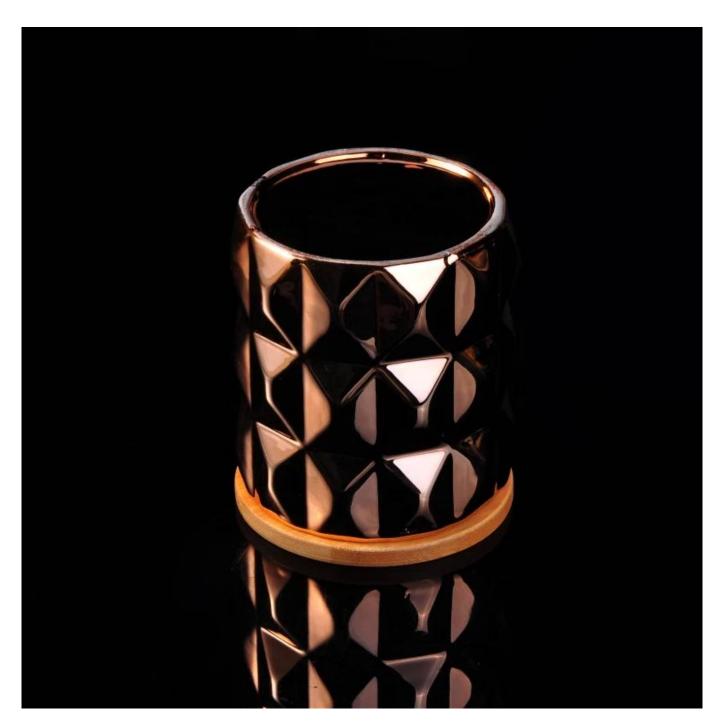

# big capacity bronze ceramic candle container with wooden lid

### **Product Details**

Months Comme

| Item number.     | SGJF16062303                                                                                                                                                                                                                                                                       |
|------------------|------------------------------------------------------------------------------------------------------------------------------------------------------------------------------------------------------------------------------------------------------------------------------------|
| Material         | Ceramic/porcelain                                                                                                                                                                                                                                                                  |
| Handle           | Hand made candle holder                                                                                                                                                                                                                                                            |
| Samples time     | 1. 5 days if there is a form and size of the glass                                                                                                                                                                                                                                 |
|                  | 2. 15 days, if you need a new shape and size glass                                                                                                                                                                                                                                 |
| Packaging        | Normal packing, 4 pieces in inner box, 48 pieces in box                                                                                                                                                                                                                            |
| Product Capacity | 500,000 ~ 1,000,000 pieces per month                                                                                                                                                                                                                                               |
| Product Features | <ol> <li>Hade made <u>Votive candle holder</u> from high quality</li> <li>Suitable for use in hotel, house, wedding <u>ceramic candle holder</u> etc.</li> <li>Eco-friendly <u>candlestick</u>, unique shape <u>ceramic candle container</u>.</li> <li>ASTM test Passed</li> </ol> |
| Delivery time    | Within 35 days after the sample and in order confirmed                                                                                                                                                                                                                             |
| Shipment         | By sea, by air, by express and the delivery agent acceptable                                                                                                                                                                                                                       |