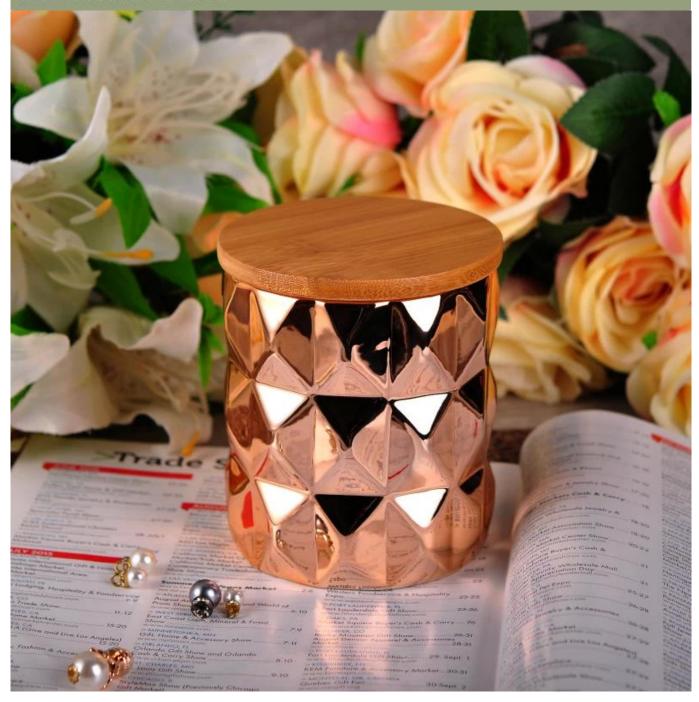

# big capacity bronze ceramic candle container with wooden lid

#### Product Usage

- 1. Perfect for wedding decoration, home decoration, party, banquet ect,
- 2. Perfect as a gorgeous centerpiece for an event
- 3. It can decorate your indoors and outdoors with this delicated rose figure glass candle holder.
- 4. It is wonderful gift as housewarmings and other events.