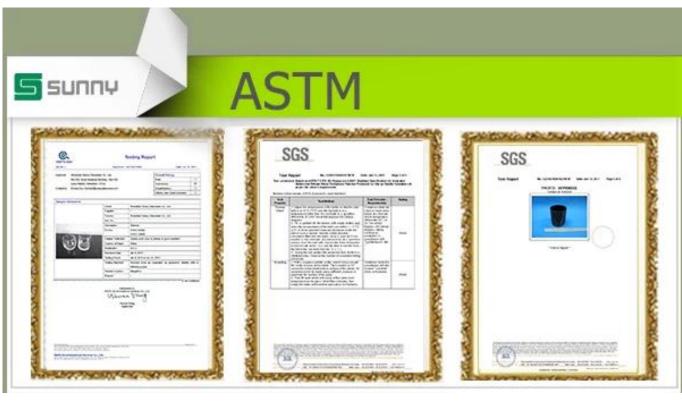

### **Product Details**

Months Comme

| Item number.     | SGJF16062303                                                                                                                                                                                                                                                                       |
|------------------|------------------------------------------------------------------------------------------------------------------------------------------------------------------------------------------------------------------------------------------------------------------------------------|
| Material         | Ceramic/porcelain                                                                                                                                                                                                                                                                  |
| Handle           | Hand made candle holder                                                                                                                                                                                                                                                            |
| Samples time     | 1. 5 days if there is a form and size of the glass                                                                                                                                                                                                                                 |
|                  | 2. 15 days, if you need a new shape and size glass                                                                                                                                                                                                                                 |
| Packaging        | Normal packing, 4 pieces in inner box, 48 pieces in box                                                                                                                                                                                                                            |
| Product Capacity | 500,000 ~ 1,000,000 pieces per month                                                                                                                                                                                                                                               |
| Product Features | <ol> <li>Hade made <u>Votive candle holder</u> from high quality</li> <li>Suitable for use in hotel, house, wedding <u>ceramic candle holder</u> etc.</li> <li>Eco-friendly <u>candlestick</u>, unique shape <u>ceramic candle container</u>.</li> <li>ASTM test Passed</li> </ol> |
| Delivery time    | Within 35 days after the sample and in order confirmed                                                                                                                                                                                                                             |
| Shipment         | By sea, by air, by express and the delivery agent acceptable                                                                                                                                                                                                                       |