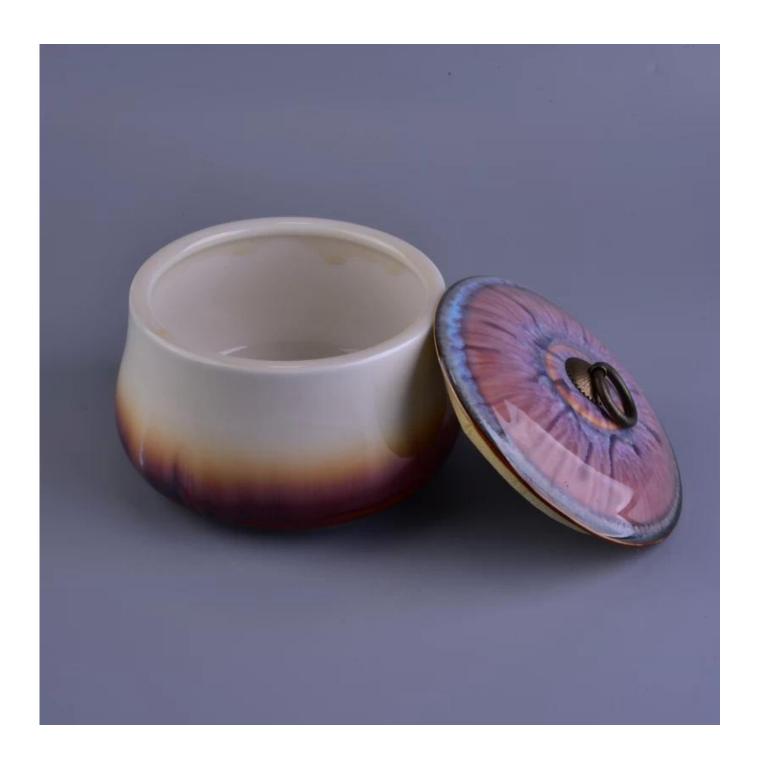

### Large ceramic circular candlestick with lid

| The item number. | SGSN16112313                                                                                                                              |
|------------------|-------------------------------------------------------------------------------------------------------------------------------------------|
| material         | Ceramic Candlestick                                                                                                                       |
| Process          | Handmade colorful Ceramic Candlestick                                                                                                     |
| sampling time    | 1.5 days if there is ceramic shape and size Candle Holders 2.15 days if you need a new form and size of the ceramic Candle Holders        |
| Product capacity | 500,000 to 1,000,000 per month                                                                                                            |
| Product Features | Handmade <u>Ceramic Candlestick</u> 2. Apply to hotels, houses and so on.  3. This environmental protection.  4. FDA-Compliant Test; AMP; |

#### Use the product

1. Concrete tank can be used for wedding decoration, home accessories parties, banquets, etc.,

- 2. This candle is very large and serves as the heart of a beautiful event
- 3. Pot Candle Pottery can decorate your interior and exterior with this exclusive map by adding glass candles.
- 4. Delivery of ceramic candles Is a beautiful gift for congratulations and other events.