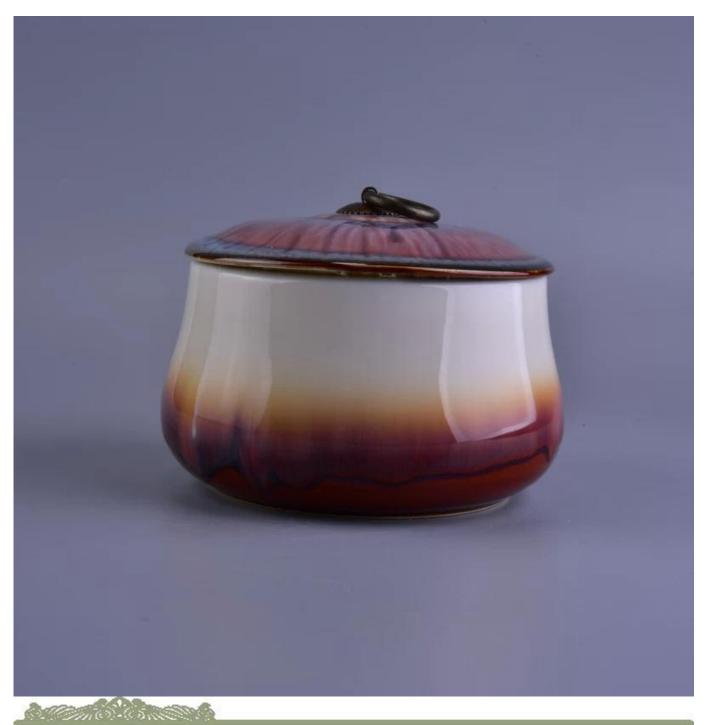

### Large ceramic circular candlestick with lid

| The item number. | SGSN16112313                                                                                                                              |
|------------------|-------------------------------------------------------------------------------------------------------------------------------------------|
| material         | Ceramic Candlestick                                                                                                                       |
| Process          | Handmade colorful Ceramic Candlestick                                                                                                     |
| sampling time    | 1.5 days if there is ceramic shape and size Candle Holders 2.15 days if you need a new form and size of the ceramic Candle Holders        |
| Product capacity | 500,000 to 1,000,000 per month                                                                                                            |
| Product Features | Handmade <u>Ceramic Candlestick</u> 2. Apply to hotels, houses and so on.  3. This environmental protection.  4. FDA-Compliant Test; AMP; |

#### Use the product

1. Concrete tank can be used for wedding decoration, home accessories parties, banquets, etc.,

- 2. This candle is very large and serves as the heart of a beautiful event
- 3. Pot Candle Pottery can decorate your interior and exterior with this exclusive map by adding glass candles.
- 4. Delivery of ceramic candles Is a beautiful gift for congratulations and other events.