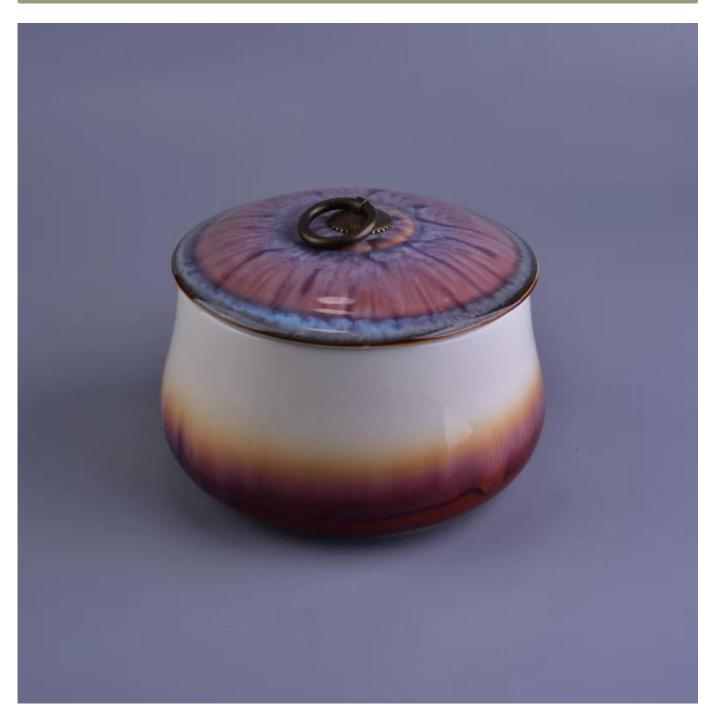

### Large ceramic circular candlestick with lid

| The item number. | SGSN16112313                                                                                                                              |
|------------------|-------------------------------------------------------------------------------------------------------------------------------------------|
| material         | Ceramic Candlestick                                                                                                                       |
| Process          | Handmade colorful Ceramic Candlestick                                                                                                     |
| sampling time    | 1.5 days if there is ceramic shape and size Candle Holders 2.15 days if you need a new form and size of the ceramic Candle Holders        |
| Product capacity | 500,000 to 1,000,000 per month                                                                                                            |
| Product Features | Handmade <u>Ceramic Candlestick</u> 2. Apply to hotels, houses and so on.  3. This environmental protection.  4. FDA-Compliant Test; AMP; |

#### Use the product

1. Concrete tank can be used for wedding decoration, home accessories parties, banquets, etc.,

- 2. This candle is very large and serves as the heart of a beautiful event
- 3. Pot Candle Pottery can decorate your interior and exterior with this exclusive map by adding glass candles.
- 4. Delivery of ceramic candles Is a beautiful gift for congratulations and other events.