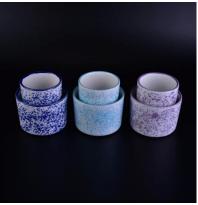

### Large ceramic circular candlestick with lid

| The item number. | SGSN16112313                                                                                                                              |
|------------------|-------------------------------------------------------------------------------------------------------------------------------------------|
| material         | Ceramic Candlestick                                                                                                                       |
| Process          | Handmade colorful Ceramic Candlestick                                                                                                     |
| sampling time    | 1.5 days if there is ceramic shape and size Candle Holders 2.15 days if you need a new form and size of the ceramic Candle Holders        |
| Product capacity | 500,000 to 1,000,000 per month                                                                                                            |
| Product Features | Handmade <u>Ceramic Candlestick</u> 2. Apply to hotels, houses and so on.  3. This environmental protection.  4. FDA-Compliant Test; AMP; |

#### Use the product

1. Concrete tank can be used for wedding decoration, home accessories parties, banquets, etc.,

- 2. This candle is very large and serves as the heart of a beautiful event
- 3. Pot Candle Pottery can decorate your interior and exterior with this exclusive map by adding glass candles.
- 4. Delivery of ceramic candles Is a beautiful gift for congratulations and other events.