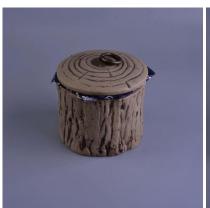

### Large ceramic circular candlestick with lid

| The item number. | SGSN16112313                                                                                                                              |
|------------------|-------------------------------------------------------------------------------------------------------------------------------------------|
| material         | Ceramic Candlestick                                                                                                                       |
| Process          | Handmade colorful Ceramic Candlestick                                                                                                     |
| sampling time    | 1.5 days if there is ceramic shape and size Candle Holders 2.15 days if you need a new form and size of the ceramic Candle Holders        |
| Product capacity | 500,000 to 1,000,000 per month                                                                                                            |
| Product Features | Handmade <u>Ceramic Candlestick</u> 2. Apply to hotels, houses and so on.  3. This environmental protection.  4. FDA-Compliant Test; AMP; |

#### Use the product

1. Concrete tank can be used for wedding decoration, home accessories parties, banquets, etc.,

- 2. This candle is very large and serves as the heart of a beautiful event
- 3. Pot Candle Pottery can decorate your interior and exterior with this exclusive map by adding glass candles.
- 4. Delivery of ceramic candles Is a beautiful gift for congratulations and other events.