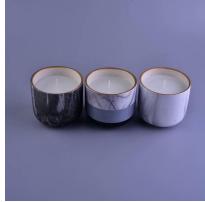

### Large ceramic circular candlestick with lid

| The item number. | SGSN16112313                                                                                                                              |
|------------------|-------------------------------------------------------------------------------------------------------------------------------------------|
| material         | Ceramic Candlestick                                                                                                                       |
| Process          | Handmade colorful Ceramic Candlestick                                                                                                     |
| sampling time    | 1.5 days if there is ceramic shape and size Candle Holders 2.15 days if you need a new form and size of the ceramic Candle Holders        |
| Product capacity | 500,000 to 1,000,000 per month                                                                                                            |
| Product Features | Handmade <u>Ceramic Candlestick</u> 2. Apply to hotels, houses and so on.  3. This environmental protection.  4. FDA-Compliant Test; AMP; |

#### Use the product

1. Concrete tank can be used for wedding decoration, home accessories parties, banquets, etc.,

- 2. This candle is very large and serves as the heart of a beautiful event
- 3. Pot Candle Pottery can decorate your interior and exterior with this exclusive map by adding glass candles.
- 4. Delivery of ceramic candles Is a beautiful gift for congratulations and other events.