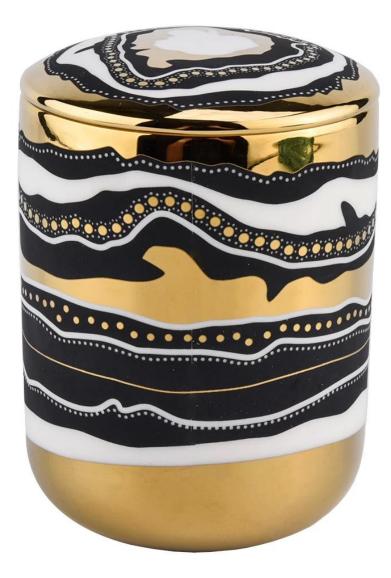

### black and gold artwork ceramic candle jar

Why Choose Sunny Glassware

- Upmost dedication to design, never compression on quality
- Sunny Glassware strictly protect the customers' designs, all the newly designed items from us haven't been copied in three years.
- Product quality is the major focus in Sunny Glassware. Sunny Glassware once demolished 80,000 pcs of glass vessel with barely visible blemish.

#### Candle Jars Description

| Item number. | :SGXYT20112703                                                                                                      |  |  |  |
|--------------|---------------------------------------------------------------------------------------------------------------------|--|--|--|
| Material     | ceramic candle jar                                                                                                  |  |  |  |
| craft        | Tin candle bucket with handle                                                                                       |  |  |  |
| Sample time  | <ol> <li>5 days if there is exist shape and size</li> <li>15 days, if you need new shapes and sizes mold</li> </ol> |  |  |  |
| Packing      | The usual packing                                                                                                   |  |  |  |