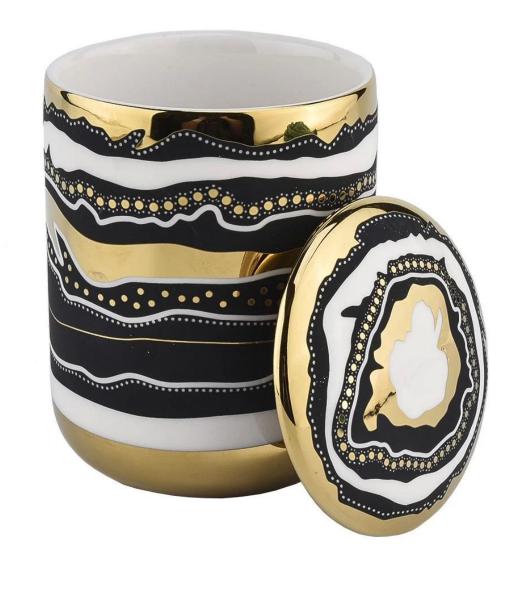

### black and gold artwork ceramic candle jar

Why Choose Sunny Glassware

- Upmost dedication to design, never compression on quality
- Sunny Glassware strictly protect the customers' designs, all the newly designed items from us haven't been copied in three years.
- Product quality is the major focus in Sunny Glassware. Sunny Glassware once demolished 80,000 pcs of glass vessel with barely visible blemish.

#### Candle Jars Description

| Item number. | :SGXYT20112703                                                                                                      |  |  |  |
|--------------|---------------------------------------------------------------------------------------------------------------------|--|--|--|
| Material     | ceramic candle jar                                                                                                  |  |  |  |
| craft        | Tin candle bucket with handle                                                                                       |  |  |  |
| Sample time  | <ol> <li>5 days if there is exist shape and size</li> <li>15 days, if you need new shapes and sizes mold</li> </ol> |  |  |  |
| Packing      | The usual packing                                                                                                   |  |  |  |