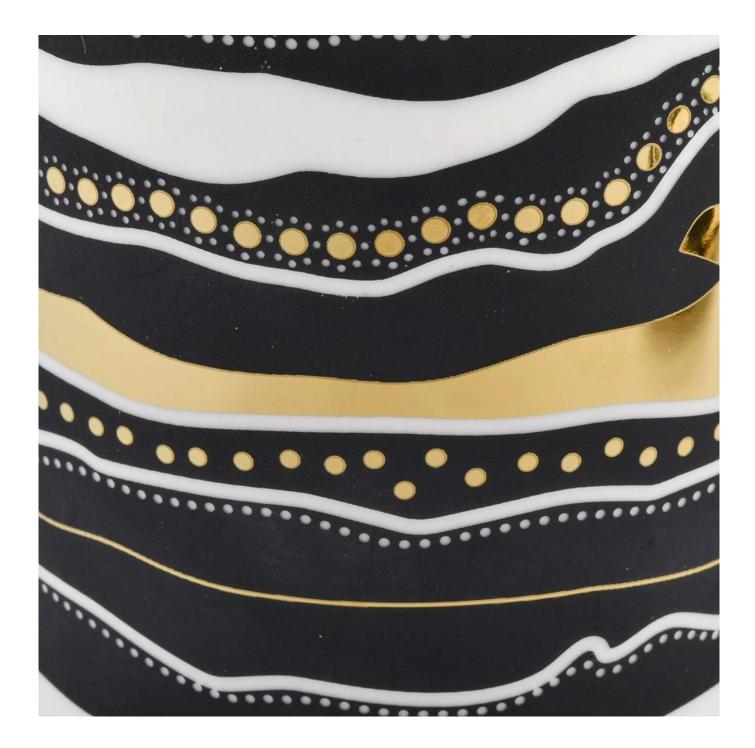

### black and gold artwork ceramic candle jar

Why Choose Sunny Glassware

- Upmost dedication to design, never compression on quality
- Sunny Glassware strictly protect the customers' designs, all the newly designed items from us haven't been copied in three years.
- Product quality is the major focus in Sunny Glassware. Sunny Glassware once demolished 80,000 pcs of glass vessel with barely visible blemish.

#### Candle Jars Description

| Item number. | :SGXYT20112703                                                                                                      |  |  |  |
|--------------|---------------------------------------------------------------------------------------------------------------------|--|--|--|
| Material     | ceramic candle jar                                                                                                  |  |  |  |
| craft        | Tin candle bucket with handle                                                                                       |  |  |  |
| Sample time  | <ol> <li>5 days if there is exist shape and size</li> <li>15 days, if you need new shapes and sizes mold</li> </ol> |  |  |  |
| Packing      | The usual packing                                                                                                   |  |  |  |