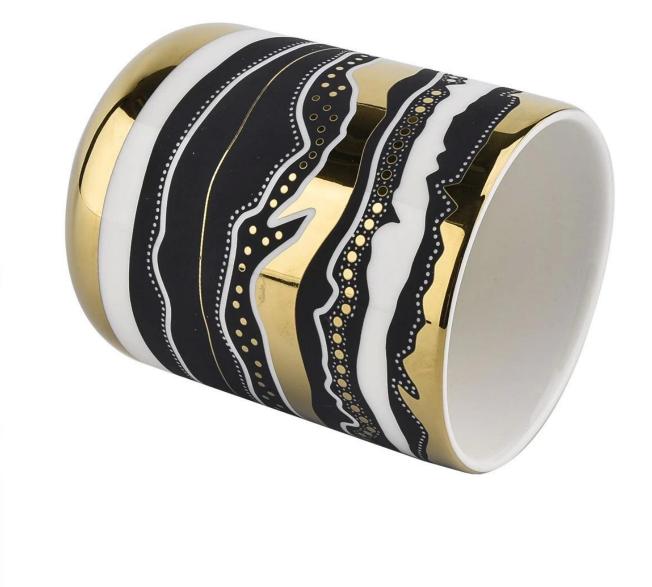

### black and gold artwork ceramic candle jar

Why Choose Sunny Glassware

- Upmost dedication to design, never compression on quality
- Sunny Glassware strictly protect the customers' designs, all the newly designed items from us haven't been copied in three years.
- Product quality is the major focus in Sunny Glassware. Sunny Glassware once demolished 80,000 pcs of glass vessel with barely visible blemish.

#### Candle Jars Description

| Item number. | :SGXYT20112703                                                                                                      |  |  |  |
|--------------|---------------------------------------------------------------------------------------------------------------------|--|--|--|
| Material     | ceramic candle jar                                                                                                  |  |  |  |
| craft        | Tin candle bucket with handle                                                                                       |  |  |  |
| Sample time  | <ol> <li>5 days if there is exist shape and size</li> <li>15 days, if you need new shapes and sizes mold</li> </ol> |  |  |  |
| Packing      | The usual packing                                                                                                   |  |  |  |