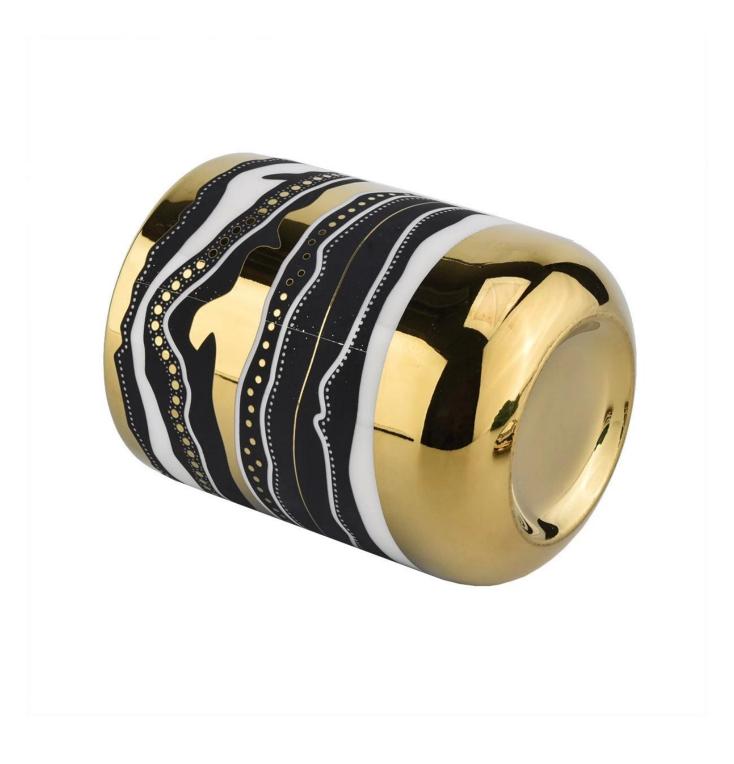

### black and gold artwork ceramic candle jar

Why Choose Sunny Glassware

- Upmost dedication to design, never compression on quality
- Sunny Glassware strictly protect the customers' designs, all the newly designed items from us haven't been copied in three years.
- Product quality is the major focus in Sunny Glassware. Sunny Glassware once demolished 80,000 pcs of glass vessel with barely visible blemish.

#### Candle Jars Description

| Item number. | :SGXYT20112703                                                                                                      |  |  |  |
|--------------|---------------------------------------------------------------------------------------------------------------------|--|--|--|
| Material     | ceramic candle jar                                                                                                  |  |  |  |
| craft        | Tin candle bucket with handle                                                                                       |  |  |  |
| Sample time  | <ol> <li>5 days if there is exist shape and size</li> <li>15 days, if you need new shapes and sizes mold</li> </ol> |  |  |  |
| Packing      | The usual packing                                                                                                   |  |  |  |