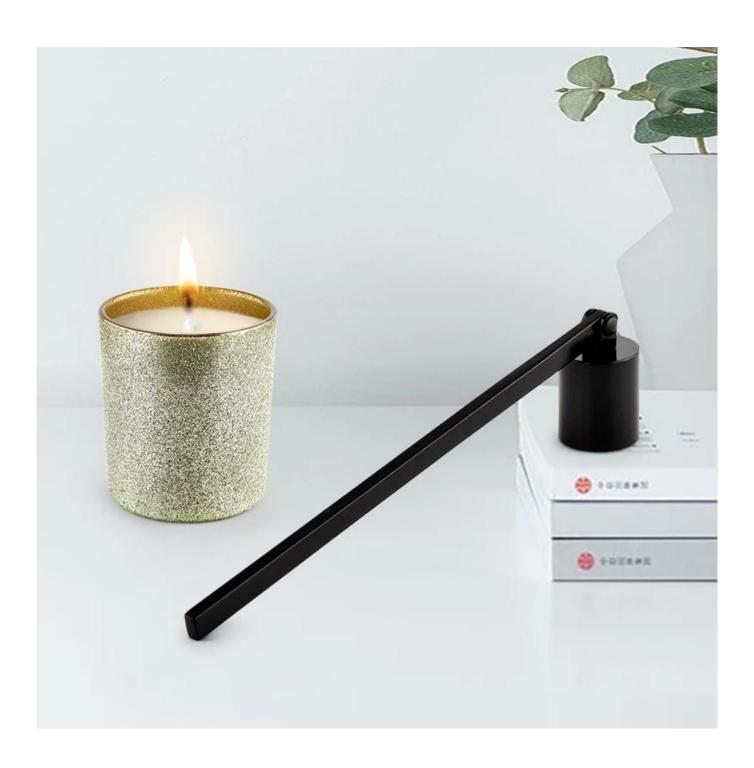

### Candle Jars Description

**Size: 83mm\*95mm** 

This ceramic vessel is made with fluted decorative patterm which is good for holding about 11 oz wax.

Candle accessaries

Team and Office

Factory Show