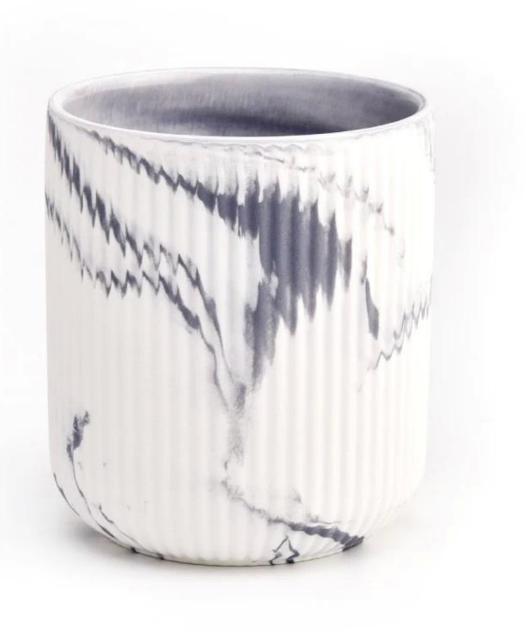

# black and white mixed colored fluted ceramic jar

### Candle Jars Description

**Size: 83mm\*95mm** 

This ceramic vessel is made with fluted decorative patterm which is good for holding about 11 oz wax.

Candle accessaries

Team and Office

Factory Show