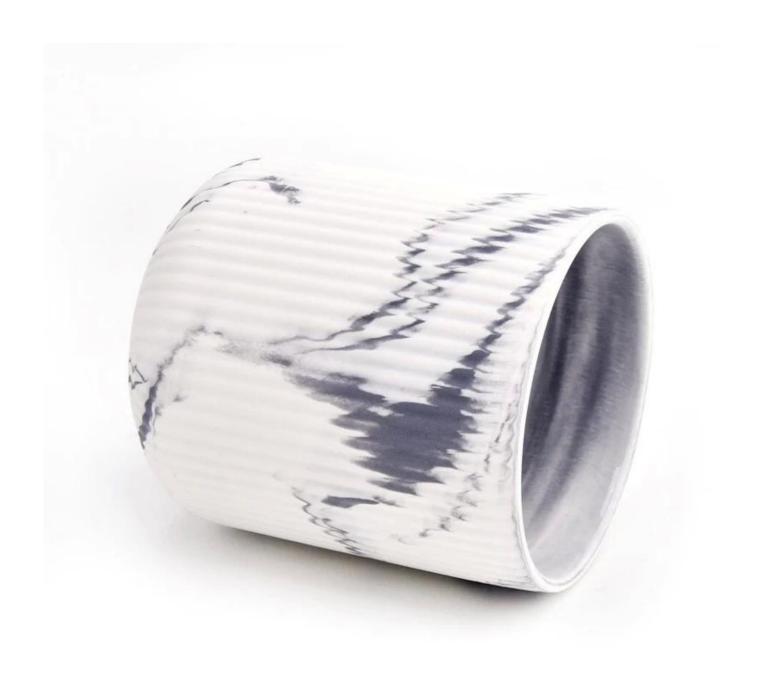

# black and white mixed colored fluted ceramic jar

### Candle Jars Description

**Size: 83mm\*95mm** 

This ceramic vessel is made with fluted decorative patterm which is good for holding about 11 oz wax.

Candle accessaries

Team and Office

Factory Show