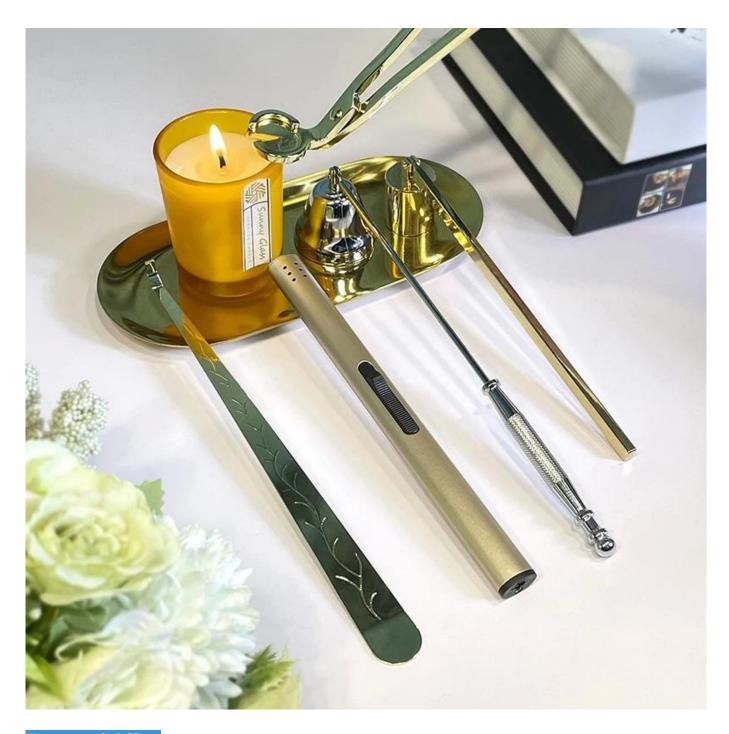

### Candle Jars Description

**Size: 83mm\*95mm** 

This ceramic vessel is made with fluted decorative patterm which is good for holding about 11 oz wax.

Candle accessaries

Team and Office

Factory Show