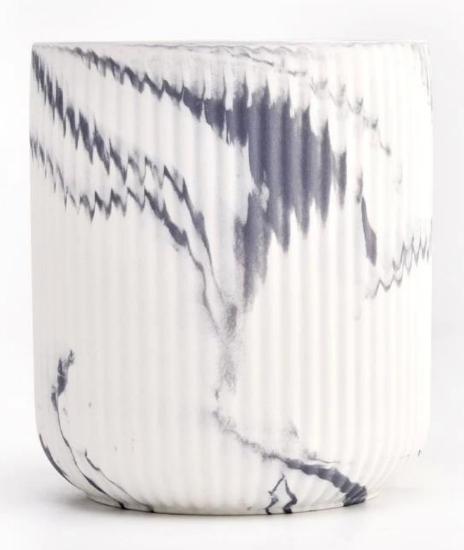

# black and white mixed colored fluted ceramic jar

### Candle Jars Description

**Size: 83mm\*95mm** 

This ceramic vessel is made with fluted decorative patterm which is good for holding about 11 oz wax.

Candle accessaries

Team and Office

Factory Show