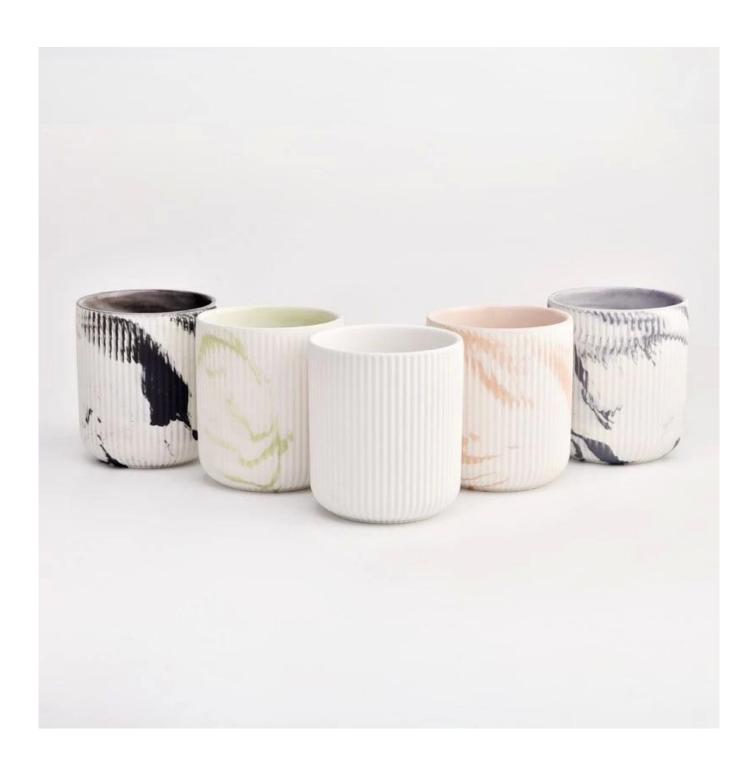

# black and white mixed colored fluted ceramic jar

### Candle Jars Description

**Size: 83mm\*95mm** 

This ceramic vessel is made with fluted decorative patterm which is good for holding about 11 oz wax.

Candle accessaries

Team and Office

Factory Show