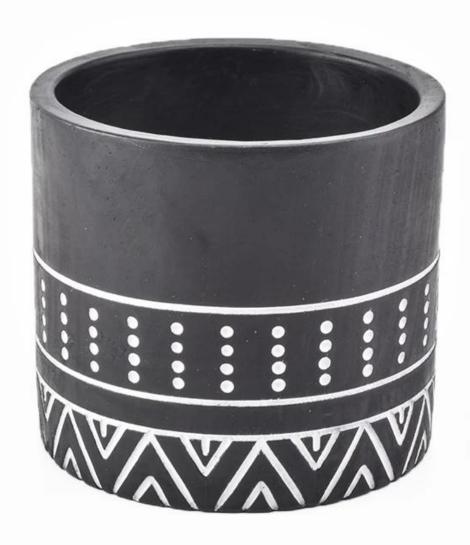

## **Black Cement Candle Vessels Wholesale**

| Element name     | Black Cement Candle Vessels Wholesale                                                                                                                                                                       |
|------------------|-------------------------------------------------------------------------------------------------------------------------------------------------------------------------------------------------------------|
| Item number      | SGSJ19042405                                                                                                                                                                                                |
| Cut it           | Top dia: 114mm Bottom dia: 114mm Height: 100mm Weight: 604g Capacity: 770ml  Other sizes: 5 ounces / 8 ounces / 10 ounces / 16 ounces are also available                                                    |
| Capacity         | 10oz 14oz 16oz etc. It's available                                                                                                                                                                          |
| Sampling time    | 1.5 days if the shape and size of the products exist 2.15 days if you need new shape and size of the products                                                                                               |
| package          | 24pcs / 36pcs / 48pcs security regular packing and so on. For export carton with egg divider                                                                                                                |
| MOQ              | 3000pcs                                                                                                                                                                                                     |
| Delivery time    | Within 35 days after the order confirmed                                                                                                                                                                    |
| Payment terms    | 30% deposit by T / T in advance, the balance after showing the copy of B / L                                                                                                                                |
| Product features | <ol> <li>High quality and competitive prices</li> <li>Test of FDA, SGS, LFGB etc.</li> <li>Eco friendly</li> <li>It is widely aimed at weddings, parties, home, bars, etc.</li> <li>machine made</li> </ol> |