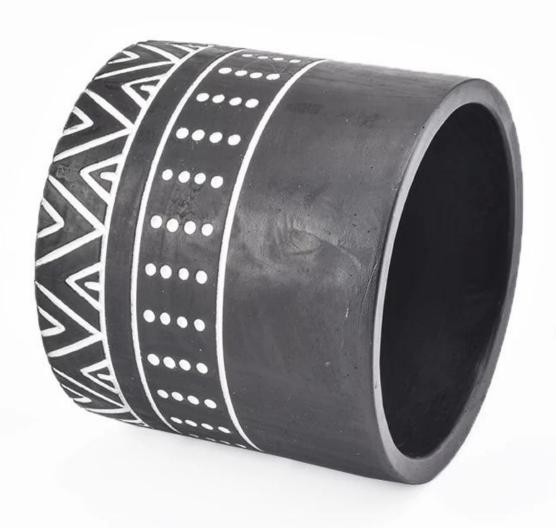

## **Black Cement Candle Vessels Wholesale**

| Element name     | Black Cement Candle Vessels Wholesale                                                                                                                                                                       |
|------------------|-------------------------------------------------------------------------------------------------------------------------------------------------------------------------------------------------------------|
| Item number      | SGSJ19042405                                                                                                                                                                                                |
| Cut it           | Top dia: 114mm Bottom dia: 114mm Height: 100mm Weight: 604g Capacity: 770ml  Other sizes: 5 ounces / 8 ounces / 10 ounces / 16 ounces are also available                                                    |
| Capacity         | 10oz 14oz 16oz etc. It's available                                                                                                                                                                          |
| Sampling time    | 1.5 days if the shape and size of the products exist 2.15 days if you need new shape and size of the products                                                                                               |
| package          | 24pcs / 36pcs / 48pcs security regular packing and so on. For export carton with egg divider                                                                                                                |
| MOQ              | 3000pcs                                                                                                                                                                                                     |
| Delivery time    | Within 35 days after the order confirmed                                                                                                                                                                    |
| Payment terms    | 30% deposit by T / T in advance, the balance after showing the copy of B / L                                                                                                                                |
| Product features | <ol> <li>High quality and competitive prices</li> <li>Test of FDA, SGS, LFGB etc.</li> <li>Eco friendly</li> <li>It is widely aimed at weddings, parties, home, bars, etc.</li> <li>machine made</li> </ol> |