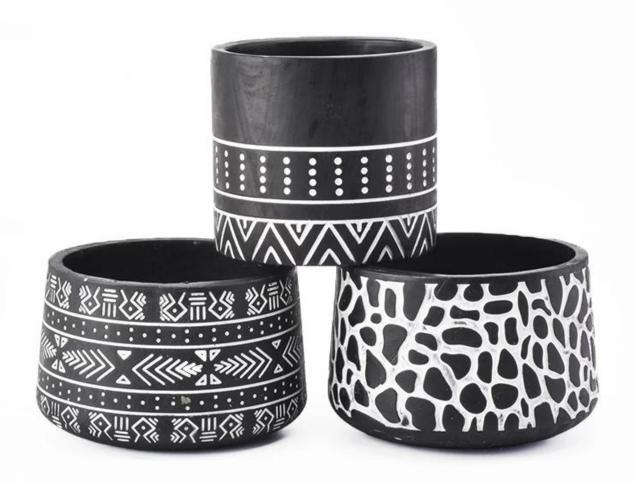

## **Black Cement Candle Vessels Wholesale**

| Element name     | Black Cement Candle Vessels Wholesale                                                                                                                                                                       |
|------------------|-------------------------------------------------------------------------------------------------------------------------------------------------------------------------------------------------------------|
| Item number      | SGSJ19042405                                                                                                                                                                                                |
| Cut it           | Top dia: 114mm Bottom dia: 114mm Height: 100mm Weight: 604g Capacity: 770ml  Other sizes: 5 ounces / 8 ounces / 10 ounces / 16 ounces are also available                                                    |
| Capacity         | 10oz 14oz 16oz etc. It's available                                                                                                                                                                          |
| Sampling time    | 1.5 days if the shape and size of the products exist 2.15 days if you need new shape and size of the products                                                                                               |
| package          | 24pcs / 36pcs / 48pcs security regular packing and so on. For export carton with egg divider                                                                                                                |
| MOQ              | 3000pcs                                                                                                                                                                                                     |
| Delivery time    | Within 35 days after the order confirmed                                                                                                                                                                    |
| Payment terms    | 30% deposit by T / T in advance, the balance after showing the copy of B / L                                                                                                                                |
| Product features | <ol> <li>High quality and competitive prices</li> <li>Test of FDA, SGS, LFGB etc.</li> <li>Eco friendly</li> <li>It is widely aimed at weddings, parties, home, bars, etc.</li> <li>machine made</li> </ol> |