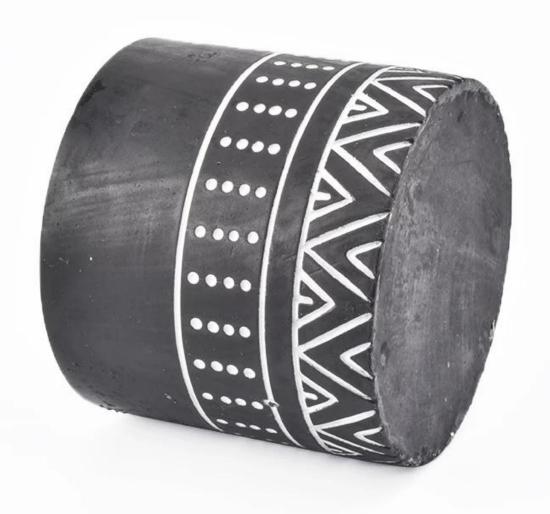

## **Black Cement Candle Vessels Wholesale**

| Element name     | Black Cement Candle Vessels Wholesale                                                                                                                                                                       |
|------------------|-------------------------------------------------------------------------------------------------------------------------------------------------------------------------------------------------------------|
| Item number      | SGSJ19042405                                                                                                                                                                                                |
| Cut it           | Top dia: 114mm Bottom dia: 114mm Height: 100mm Weight: 604g Capacity: 770ml  Other sizes: 5 ounces / 8 ounces / 10 ounces / 16 ounces are also available                                                    |
| Capacity         | 10oz 14oz 16oz etc. It's available                                                                                                                                                                          |
| Sampling time    | 1.5 days if the shape and size of the products exist 2.15 days if you need new shape and size of the products                                                                                               |
| package          | 24pcs / 36pcs / 48pcs security regular packing and so on. For export carton with egg divider                                                                                                                |
| MOQ              | 3000pcs                                                                                                                                                                                                     |
| Delivery time    | Within 35 days after the order confirmed                                                                                                                                                                    |
| Payment terms    | 30% deposit by T / T in advance, the balance after showing the copy of B / L                                                                                                                                |
| Product features | <ol> <li>High quality and competitive prices</li> <li>Test of FDA, SGS, LFGB etc.</li> <li>Eco friendly</li> <li>It is widely aimed at weddings, parties, home, bars, etc.</li> <li>machine made</li> </ol> |