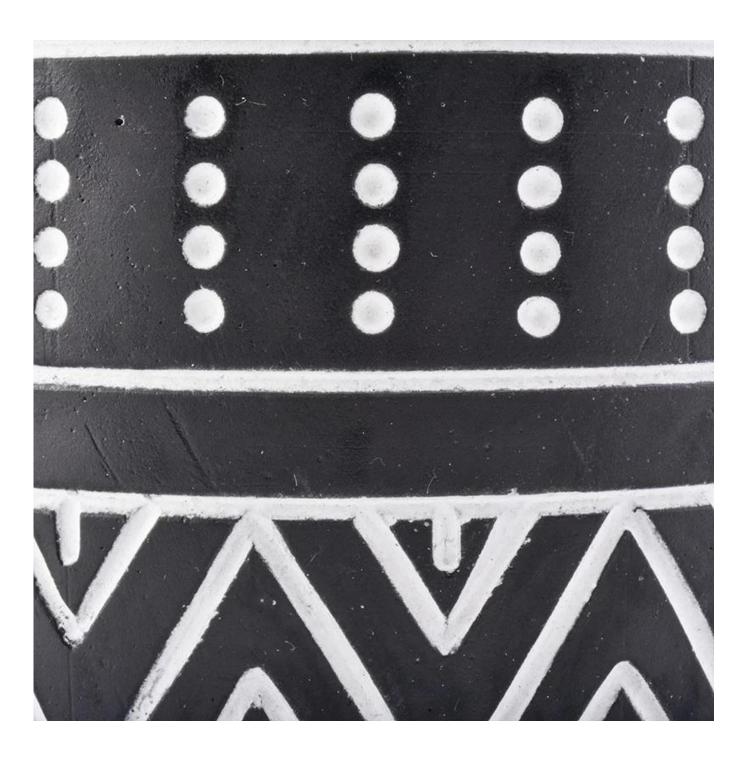

## **Black Cement Candle Vessels Wholesale**

| Element name     | Black Cement Candle Vessels Wholesale                                                                                                                                                                       |
|------------------|-------------------------------------------------------------------------------------------------------------------------------------------------------------------------------------------------------------|
| Item number      | SGSJ19042405                                                                                                                                                                                                |
| Cut it           | Top dia: 114mm Bottom dia: 114mm Height: 100mm Weight: 604g Capacity: 770ml  Other sizes: 5 ounces / 8 ounces / 10 ounces / 16 ounces are also available                                                    |
| Capacity         | 10oz 14oz 16oz etc. It's available                                                                                                                                                                          |
| Sampling time    | 1.5 days if the shape and size of the products exist 2.15 days if you need new shape and size of the products                                                                                               |
| package          | 24pcs / 36pcs / 48pcs security regular packing and so on. For export carton with egg divider                                                                                                                |
| MOQ              | 3000pcs                                                                                                                                                                                                     |
| Delivery time    | Within 35 days after the order confirmed                                                                                                                                                                    |
| Payment terms    | 30% deposit by T / T in advance, the balance after showing the copy of B / L                                                                                                                                |
| Product features | <ol> <li>High quality and competitive prices</li> <li>Test of FDA, SGS, LFGB etc.</li> <li>Eco friendly</li> <li>It is widely aimed at weddings, parties, home, bars, etc.</li> <li>machine made</li> </ol> |