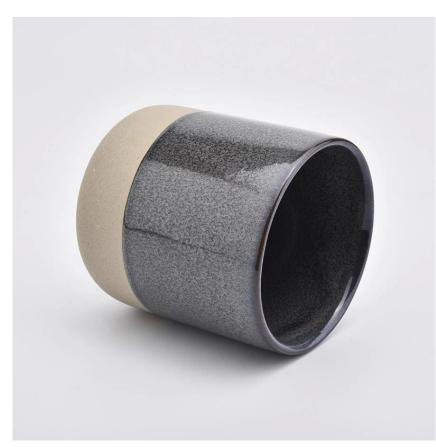

#### Flexible size design allows your market to grow rapidly

Item number:SGMK19072602 Top dia: 88mm Bottom dia: 88mm Height: 100mm Weight: 337g Capacity: 421ml MOQ:3,000PCS

Custom designs and different sizes available

With our strong support, our customers are growing rapidly, from small labs to industry leaders.

| Item number.     | SGMK19072604                                                                                                         |
|------------------|----------------------------------------------------------------------------------------------------------------------|
| Material         | Ceramic                                                                                                              |
| craft            | pressed glass candle jars                                                                                            |
| Sample time      | <ol> <li>5 days if there is glass shape and size</li> <li>15 days, if you need new shapes and sizes glass</li> </ol> |
| Packing          | The usual packing, 4 pieces in the inner box, 48 pieces box                                                          |
| Product Capacity | 500,000 ~ 1,000,000 pieces per month                                                                                 |
| Delivery time    | Within 35 days after sampling and order confirmed                                                                    |
| Payment terms    | 30% deposit by T / T in advance and balance against copy of B / L                                                    |
| Delivery         | By sea, by air, through express and shipping agent acceptable                                                        |

|                  | 1. Home decorations glass candle jar from high quality                    |
|------------------|---------------------------------------------------------------------------|
| Product Features | 2. Suitable for use at hotel, home, etc.                                  |
|                  | 3. Meet the ASTM Test                                                     |
|                  |                                                                           |
|                  |                                                                           |
|                  | 1. Various designs and sizes for selection                                |
|                  | 2 Any color painted, cool, plating, laser model Processing cutter         |
| For your choice  | 3. Special package as shrink film, color gift box, white gift box, etc.   |
|                  | 4. We have a professional workshop and warehouse for ensure delivery time |
|                  |                                                                           |
|                  |                                                                           |