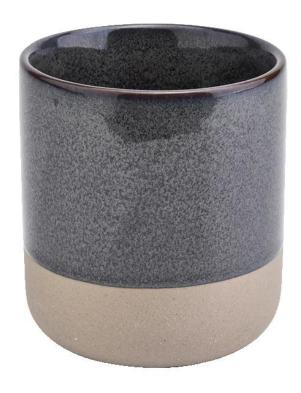

#### Flexible size design allows your market to grow rapidly

Item number:SGMK19072602 Top dia: 88mm Bottom dia: 88mm Height: 100mm Weight: 337g Capacity: 421ml MOQ:3,000PCS

Custom designs and different sizes available

With our strong support, our customers are growing rapidly, from small labs to industry leaders.

| Item number.     | SGMK19072604                                                                                                         |
|------------------|----------------------------------------------------------------------------------------------------------------------|
| Material         | Ceramic                                                                                                              |
| craft            | pressed glass candle jars                                                                                            |
| Sample time      | <ol> <li>5 days if there is glass shape and size</li> <li>15 days, if you need new shapes and sizes glass</li> </ol> |
| Packing          | The usual packing, 4 pieces in the inner box, 48 pieces box                                                          |
| Product Capacity | 500,000 ~ 1,000,000 pieces per month                                                                                 |
| Delivery time    | Within 35 days after sampling and order confirmed                                                                    |
| Payment terms    | 30% deposit by T / T in advance and balance against copy of B / L                                                    |
| Delivery         | By sea, by air, through express and shipping agent acceptable                                                        |

|                  | 1. Home decorations glass candle jar from high quality                    |
|------------------|---------------------------------------------------------------------------|
| Product Features | 2. Suitable for use at hotel, home, etc.                                  |
|                  | 3. Meet the ASTM Test                                                     |
|                  |                                                                           |
|                  |                                                                           |
|                  | 1. Various designs and sizes for selection                                |
|                  | 2 Any color painted, cool, plating, laser model Processing cutter         |
| For your choice  | 3. Special package as shrink film, color gift box, white gift box, etc.   |
|                  | 4. We have a professional workshop and warehouse for ensure delivery time |
|                  |                                                                           |
|                  |                                                                           |