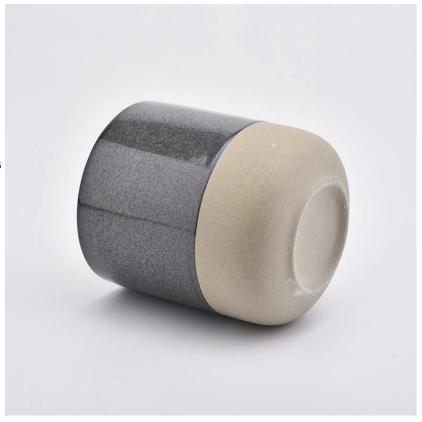

#### Flexible size design allows your market to grow rapidly

Item number:SGMK19072602 Top dia: 88mm Bottom dia: 88mm Height: 100mm Weight: 337g Capacity: 421ml MOQ:3,000PCS

Custom designs and different sizes available

With our strong support, our customers are growing rapidly, from small labs to industry leaders.

| Item number.     | SGMK19072604                                                                                                         |
|------------------|----------------------------------------------------------------------------------------------------------------------|
| Material         | Ceramic                                                                                                              |
| craft            | pressed glass candle jars                                                                                            |
| Sample time      | <ol> <li>5 days if there is glass shape and size</li> <li>15 days, if you need new shapes and sizes glass</li> </ol> |
| Packing          | The usual packing, 4 pieces in the inner box, 48 pieces box                                                          |
| Product Capacity | 500,000 ~ 1,000,000 pieces per month                                                                                 |
| Delivery time    | Within 35 days after sampling and order confirmed                                                                    |
| Payment terms    | 30% deposit by T / T in advance and balance against copy of B / L                                                    |
| Delivery         | By sea, by air, through express and shipping agent acceptable                                                        |

|                  | 1. Home decorations glass candle jar from high quality                    |
|------------------|---------------------------------------------------------------------------|
| Product Features | 2. Suitable for use at hotel, home, etc.                                  |
|                  | 3. Meet the ASTM Test                                                     |
|                  |                                                                           |
|                  |                                                                           |
|                  | 1. Various designs and sizes for selection                                |
|                  | 2 Any color painted, cool, plating, laser model Processing cutter         |
| For your choice  | 3. Special package as shrink film, color gift box, white gift box, etc.   |
|                  | 4. We have a professional workshop and warehouse for ensure delivery time |
|                  |                                                                           |
|                  |                                                                           |