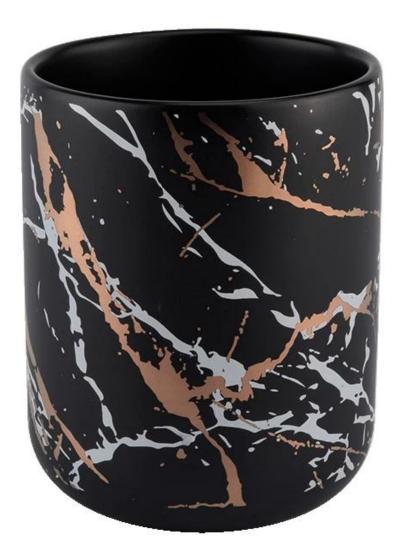

#### product description

specification Item no.: SGXYT20112714 Top dia: 82.5mm Bottom dia: 55mm Height: 102mm Weight: 300g Capacity: 380ml

| sampling      | 1. 5 days if there is glassy and size                                            |  |  |  |
|---------------|----------------------------------------------------------------------------------|--|--|--|
| time          | 2. 15 days, if you need new shapes and sizes                                     |  |  |  |
| delivery time | delivery time About 55 days after sampling and orders                            |  |  |  |
| payment       | 30% of T / T deposit and B / L copy in advance                                   |  |  |  |
| terms         |                                                                                  |  |  |  |
| delivery      | Through the shipping, you can accept through express delivery and transportation |  |  |  |
|               | agents                                                                           |  |  |  |
|               | Various design and size selection                                                |  |  |  |
|               | 2 Any color painted, cool, electroplating, laser model processing cutter         |  |  |  |
| Select you    | 3. Special packaging as a shrink film, color gift box, white gift box, etc.      |  |  |  |
|               | We have professional seminars and warehouses to ensure delivery time             |  |  |  |
|               |                                                                                  |  |  |  |
|               |                                                                                  |  |  |  |