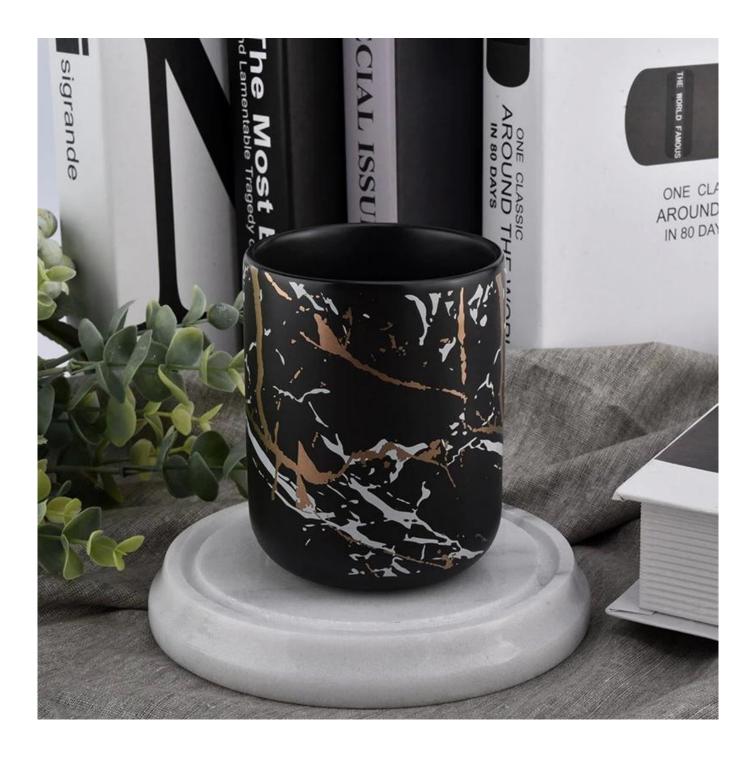

#### product description

specification Item no.: SGXYT20112714 Top dia: 82.5mm Bottom dia: 55mm Height: 102mm Weight: 300g Capacity: 380ml

| sampling      | 1. 5 days if there is glassy and size                                            |  |  |  |
|---------------|----------------------------------------------------------------------------------|--|--|--|
| time          | 2. 15 days, if you need new shapes and sizes                                     |  |  |  |
| delivery time | delivery time About 55 days after sampling and orders                            |  |  |  |
| payment       | 30% of T / T deposit and B / L copy in advance                                   |  |  |  |
| terms         |                                                                                  |  |  |  |
| delivery      | Through the shipping, you can accept through express delivery and transportation |  |  |  |
|               | agents                                                                           |  |  |  |
|               | Various design and size selection                                                |  |  |  |
|               | 2 Any color painted, cool, electroplating, laser model processing cutter         |  |  |  |
| Select you    | 3. Special packaging as a shrink film, color gift box, white gift box, etc.      |  |  |  |
|               | We have professional seminars and warehouses to ensure delivery time             |  |  |  |
|               |                                                                                  |  |  |  |
|               |                                                                                  |  |  |  |