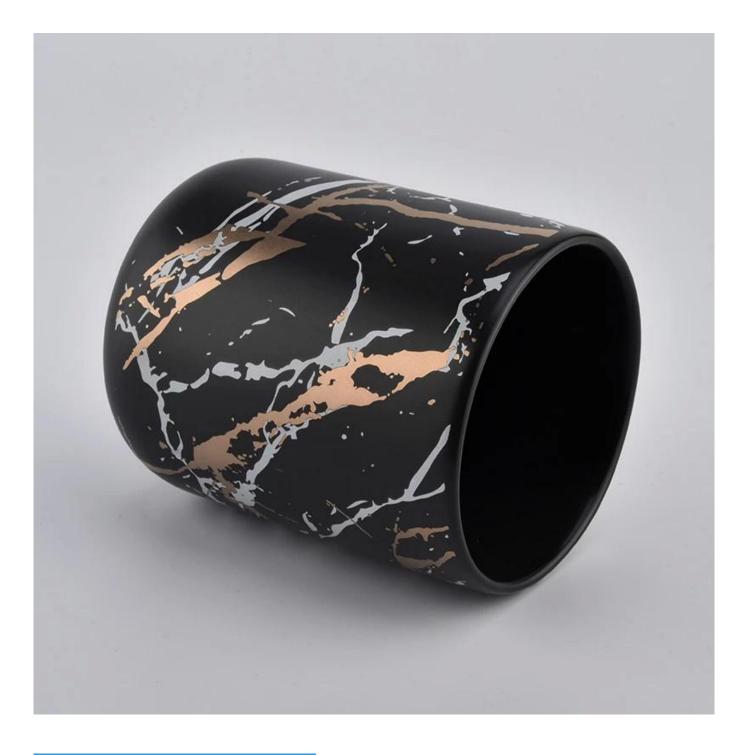

#### product description

specification Item no.: SGXYT20112714 Top dia: 82.5mm Bottom dia: 55mm Height: 102mm Weight: 300g Capacity: 380ml

| sampling      | 1. 5 days if there is glassy and size                                            |  |  |  |
|---------------|----------------------------------------------------------------------------------|--|--|--|
| time          | 2. 15 days, if you need new shapes and sizes                                     |  |  |  |
| delivery time | delivery time About 55 days after sampling and orders                            |  |  |  |
| payment       | 30% of T / T deposit and B / L copy in advance                                   |  |  |  |
| terms         |                                                                                  |  |  |  |
| delivery      | Through the shipping, you can accept through express delivery and transportation |  |  |  |
|               | agents                                                                           |  |  |  |
|               | Various design and size selection                                                |  |  |  |
|               | 2 Any color painted, cool, electroplating, laser model processing cutter         |  |  |  |
| Select you    | 3. Special packaging as a shrink film, color gift box, white gift box, etc.      |  |  |  |
|               | We have professional seminars and warehouses to ensure delivery time             |  |  |  |
|               |                                                                                  |  |  |  |
|               |                                                                                  |  |  |  |