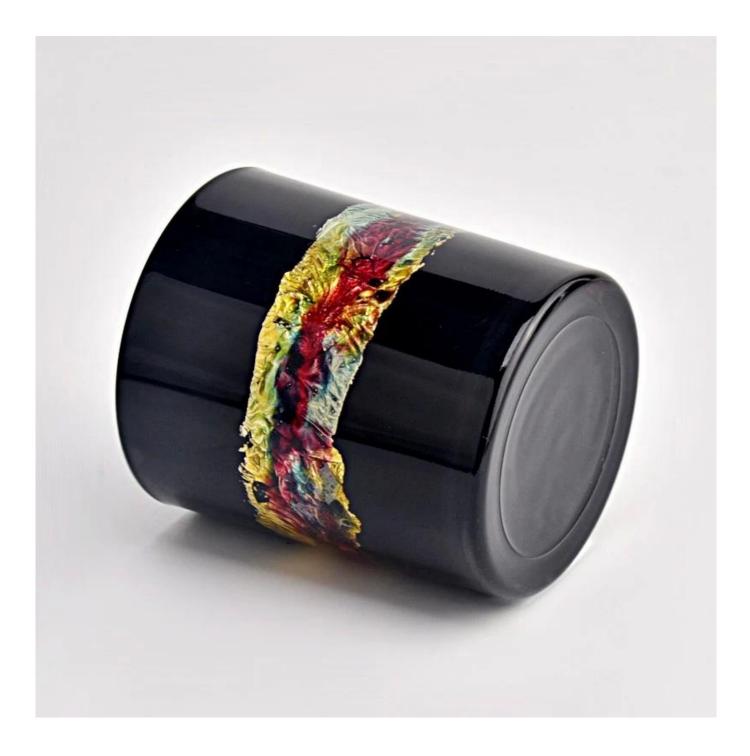

Candle Jars Description Size: 88mm\*100mm)

This series has a black jar panited with colorful pattern . The glass size is good for holding about 11 oz wax.

Candle accessaries

Team and Office