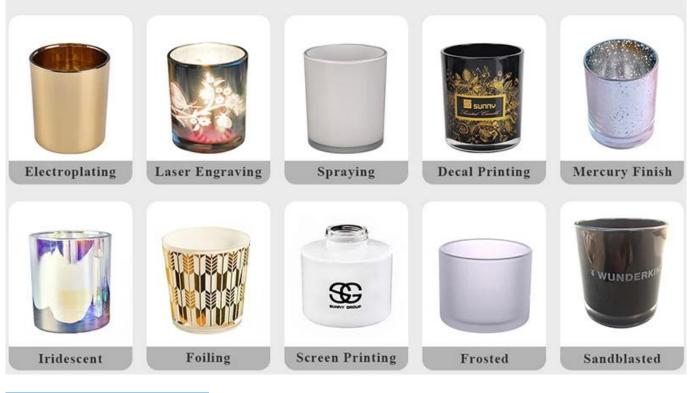

Why Choose Sunny Glassware

- Upmost dedication to design, never compression on quality
- Sunny Glassware strictly protect the customers' designs, all the newly designed items from us haven't been copied in three years.
- Product quality is the major focus in Sunny Glassware. Sunny Glassware once demolished 80,000 pcs of glass vessel with barely visible blemish.

Candle Jars Description Size: 88mm\*100mm)

This series has a black jar panited with colorful pattern . The glass size is good for holding about 11 oz wax.











Candle accessaries





Team and Office



#### Factory Show



## FACTORY

There are about 20000 square meters in our factory which was built in 1992 year; Superior quality and high efficiency can be guranteed.





## **PROCESS CRAFTS**







## **OUR CRAFTS**



Packing & Shipping

# **Different From The Peer**

Own professional shipping company( Shenzhen Sunny Worldwide logistics)



20+ years freight history and WCA members.





Certificates



#### Sample Room and Trade Show

<u>Sunny Glassware</u> present more than 5,000 items at Shenzhen sample room for a widely selection. it won a great cust omer evaluation. Welcome to Shenzhen office! The picture as following is only one part of our Owned design <u>candle</u> <u>holders</u>, Welcome to Shenzhen office to find your favorites, it will bring you a big surprise becasue it's hard to find another supplier like this in China.



### **EXHIBITION**