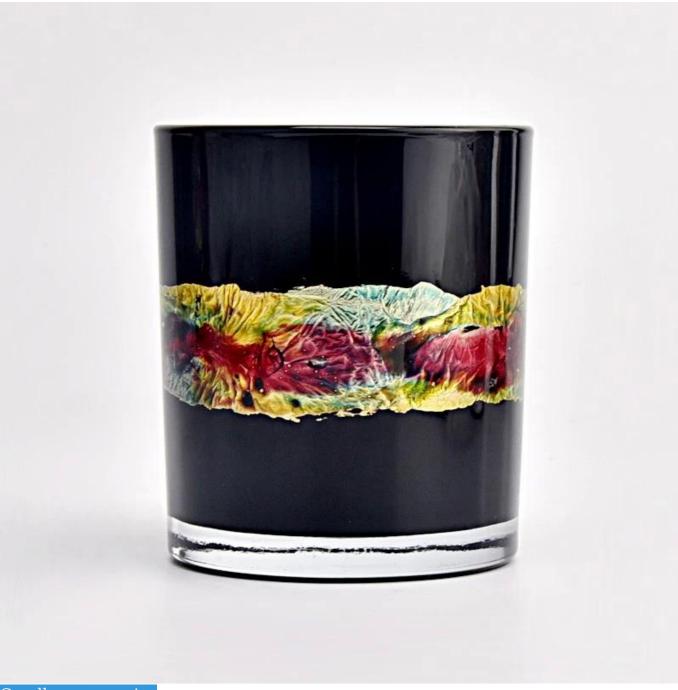

### black glass candle jar with unique painting 11 oz wax

Why Choose Sunny Glassware

- Upmost dedication to design, never compression on quality
- Sunny Glassware strictly protect the customers' designs, all the newly designed items from us haven't been copied in three years.
- Product quality is the major focus in Sunny Glassware. Sunny Glassware once demolished 80,000 pcs of glass vessel with barely visible blemish.

Candle Jars Description Size: 88mm\*100mm)

This series has a black jar panited with colorful pattern . The glass size is good for holding about 11 oz wax.

Candle accessaries

Team and Office