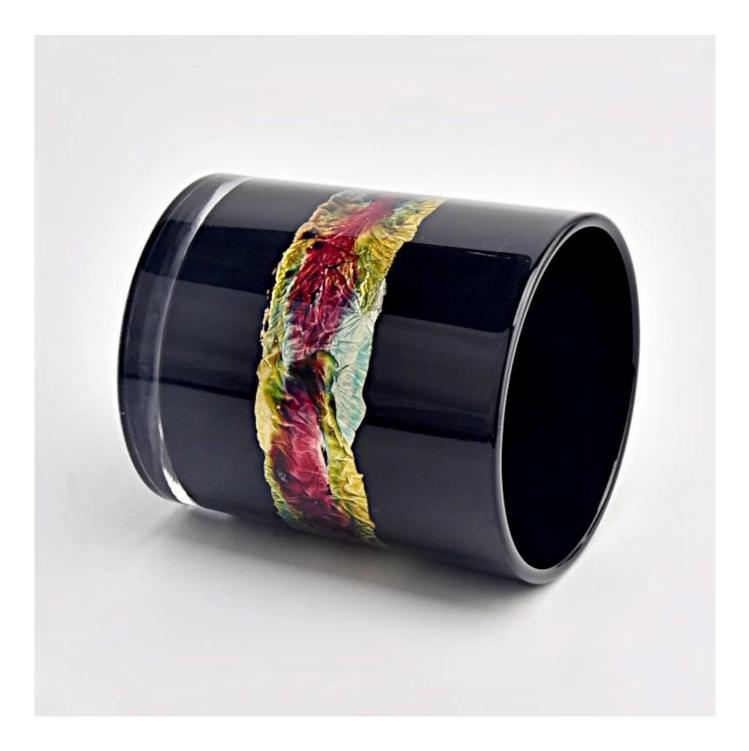

Candle Jars Description Size: 88mm\*100mm)

This series has a black jar panited with colorful pattern . The glass size is good for holding about 11 oz wax.

Candle accessaries

Team and Office