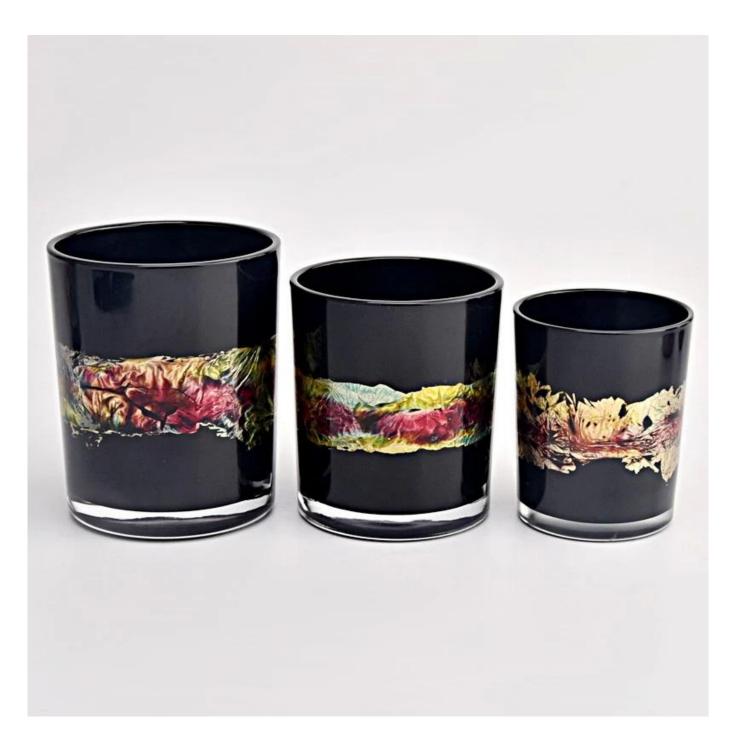

### black glass candle jar with unique painting 11 oz wax

Why Choose Sunny Glassware

- Upmost dedication to design, never compression on quality
- Sunny Glassware strictly protect the customers' designs, all the newly designed items from us haven't been copied in three years.
- Product quality is the major focus in Sunny Glassware. Sunny Glassware once demolished 80,000 pcs of glass vessel with barely visible blemish.

Candle Jars Description Size: 88mm\*100mm)

This series has a black jar panited with colorful pattern . The glass size is good for holding about 11 oz wax.

Candle accessaries

Team and Office