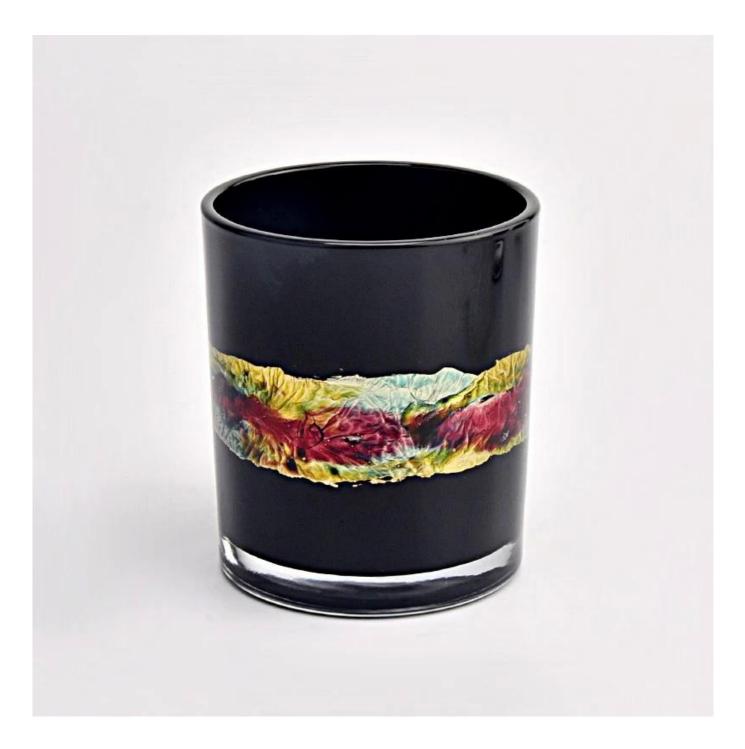

Candle Jars Description Size: 88mm\*100mm)

This series has a black jar panited with colorful pattern . The glass size is good for holding about 11 oz wax.

Candle accessaries

Team and Office