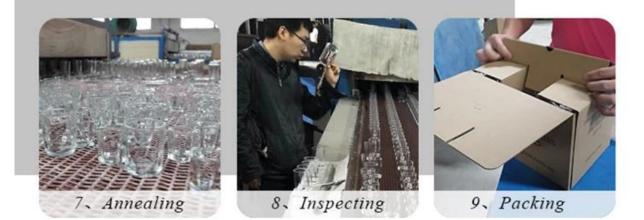

ue painting 11 oz wax

Why Choose Sunny Glassware

- Upmost dedication to design, never compression on quality
- Sunny Glassware strictly protect the customers' designs, all the newly designed items from us haven't been copied in three years.
- Product quality is the major focus in Sunny Glassware. Sunny Glassware once demolished 80,000 pcs of glass vessel with barely visible blemish.

Candle Jars Description Size: 88mm\*100mm)

This series has a black jar panited with colorful pattern . The glass size is good for holding about 11 oz wax.











Candle accessaries





Team and Office



#### Factory Show



## FACTORY

There are about 20000 square meters in our factory which was built in 1992 year; Superior quality and high efficiency can be guranteed.





## **PROCESS CRAFTS**







## **OUR CRAFTS**



Packing & Shipping

# **Different From The Peer**

Own professional shipping company( Shenzhen Sunny Worldwide logistics)



20+ years freight history and WCA members.





Certificates



#### Sample Room and Trade Show

<u>Sunny Glassware</u> present more than 5,000 items at Shenzhen sample room for a widely selection. it won a great cust omer evaluation. Welcome to Shenzhen office! The picture as following is only one part of our Owned design <u>candle</u> <u>holders</u>, Welcome to Shenzhen office to find your favorites, it will bring you a big surprise becasue it's hard to find another supplier like this in China.



### **EXHIBITION**