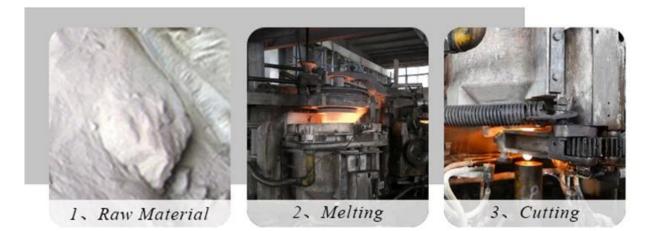

unique painting 11 oz wax

Why Choose Sunny Glassware

- Upmost dedication to design, never compression on quality
- Sunny Glassware strictly protect the customers' designs, all the newly designed items from us haven't been copied in three years.
- Product quality is the major focus in Sunny Glassware. Sunny Glassware once demolished 80,000 pcs of glass vessel with barely visible blemish.

Candle Jars Description Size: 88mm\*100mm)

This series has a black jar panited with colorful pattern . The glass size is good for holding about 11 oz wax.











Candle accessaries





Team and Office



#### Factory Show



## FACTORY

There are about 20000 square meters in our factory which was built in 1992 year; Superior quality and high efficiency can be guranteed.





## **PROCESS CRAFTS**







## **OUR CRAFTS**



Packing & Shipping

# **Different From The Peer**

Own professional shipping company( Shenzhen Sunny Worldwide logistics)



20+ years freight history and WCA members.





Certificates



#### Sample Room and Trade Show

<u>Sunny Glassware</u> present more than 5,000 items at Shenzhen sample room for a widely selection. it won a great cust omer evaluation. Welcome to Shenzhen office! The picture as following is only one part of our Owned design <u>candle</u> <u>holders</u>, Welcome to Shenzhen office to find your favorites, it will bring you a big surprise becasue it's hard to find another supplier like this in China.



### **EXHIBITION**