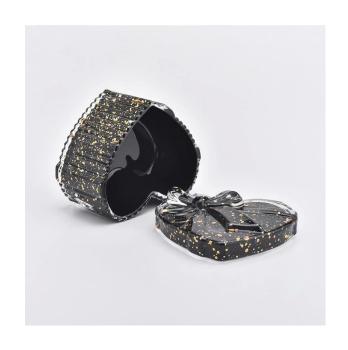

## The characteristics of this candle jar

- 1. heart shaped glass jar
- 2. bowknot glass candle lids
- 3. Spraying black color with god dots on the candle holders and lids

Why choose Sunny Glassware Candle holders

# Flexible size design allows your market to grow rapidly

Jar□

Top dia:92\*80mm Bottom dia: 92\*80mm

Height: 50mm Weight:225g Capacity: 140ml

Lid:

Top dia:90\*80mm Height: 25mm Weight:108g

Custom designs and different sizes available