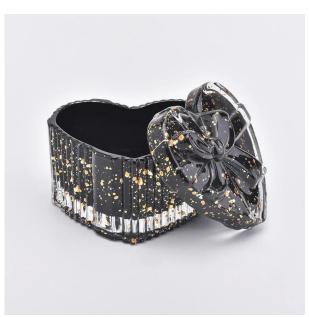

## The characteristics of this candle jar

- 1. heart shaped glass jar
- 2. bowknot glass candle lids
- 3. Spraying black color with god dots on the candle holders and lids

Why choose Sunny Glassware Candle holders

# Flexible size design allows your market to grow rapidly

Jar□

Top dia:92\*80mm Bottom dia: 92\*80mm

Height: 50mm Weight:225g Capacity: 140ml

Lid:

Top dia:90\*80mm Height: 25mm Weight:108g

Custom designs and different sizes available