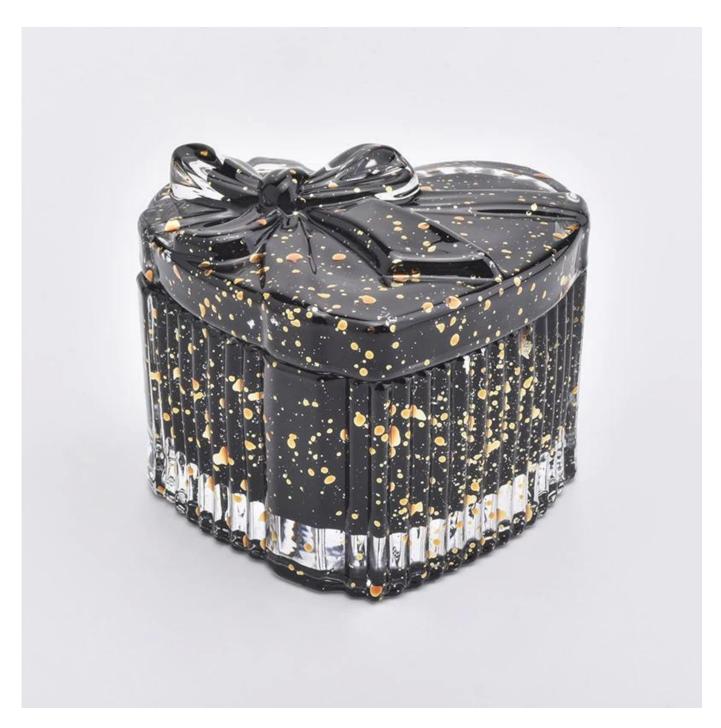

## The characteristics of this candle jar

- 1. heart shaped glass jar
- 2. bowknot glass candle lids
- 3. Spraying black color with god dots on the candle holders and lids

Why choose Sunny Glassware Candle holders

# Flexible size design allows your market to grow rapidly

Jar□

Top dia:92\*80mm Bottom dia: 92\*80mm

Height: 50mm Weight:225g Capacity: 140ml

Lid:

Top dia:90\*80mm Height: 25mm Weight:108g

Custom designs and different sizes available