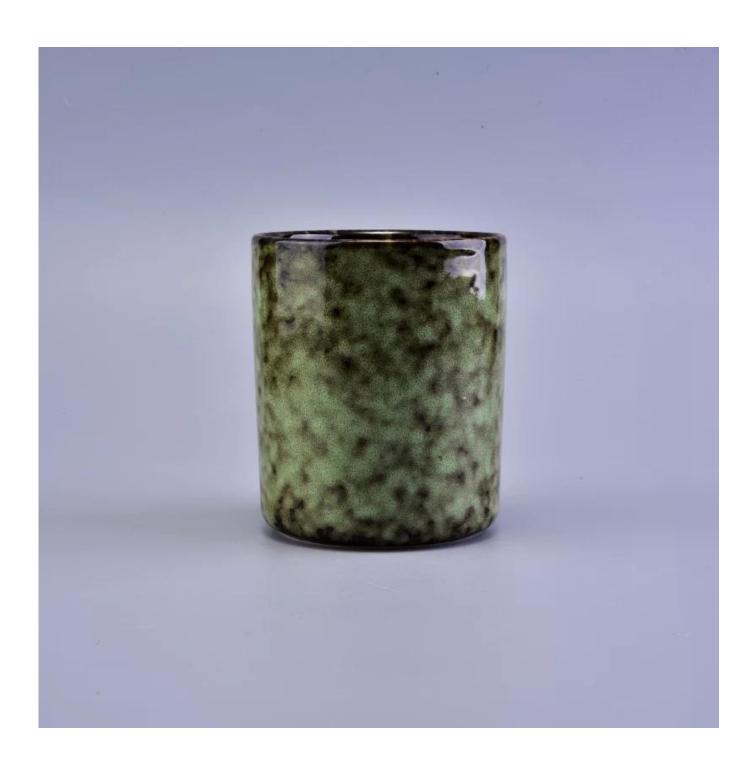

## Bling bling Transmutation Glaze Home Decoration Ceramic Candle Holder

### Product Details

| Item number.             | SGSN16121604                                                                                                               |
|--------------------------|----------------------------------------------------------------------------------------------------------------------------|
| Material                 | Ceramic                                                                                                                    |
| Craft                    | hand made                                                                                                                  |
| Samples time             | 1. 5 days if there is a form and size of the ceramic                                                                       |
|                          | 2. 15 days, if you need a new shape and size ceramic                                                                       |
| Product Capacity         | 500,000 ~ 1,000,000 pieces per month                                                                                       |
|                          | 1. Hand made <u>ceramic candle holder</u> from high quality.                                                               |
| The Features of products | <ol> <li>Suitable for use in hotel, house, etc.</li> <li>Eco-friendly.</li> <li>Meet FDA test, ASTM, CA 65 test</li> </ol> |