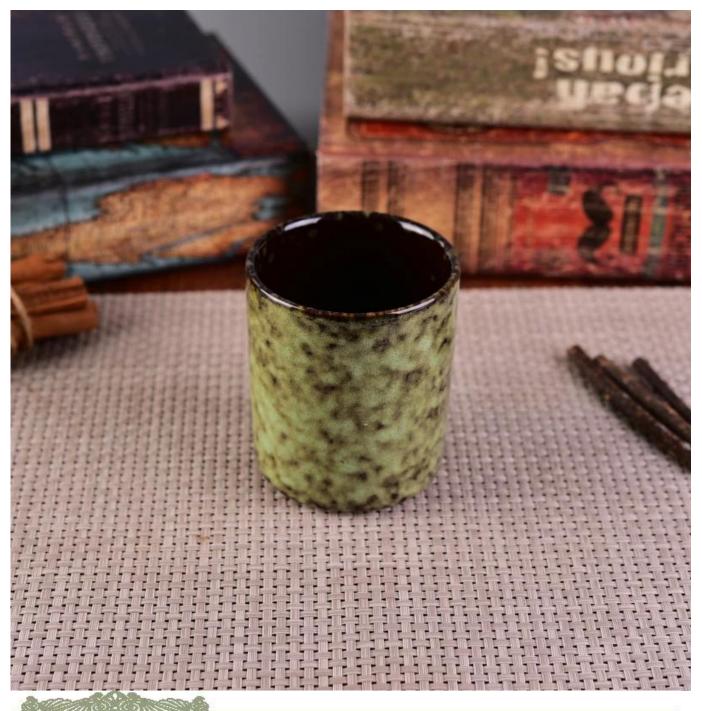

## Bling bling Transmutation Glaze Home Decoration Ceramic Candle Holder

#### Usage of Product

- 1. Ceramic canlde holders can be used in wedding decoration, home decoration, party,banquet ect,
- 2. This candle container is very great as a gorgeous centerpiece for an event
- 3. The pottery candle jars can decorate your indoors and outdoors with this Bling bling Transmutation Glaze Home Decoration Ceramic Candle Holder.
- 4. The ceramic candle vessel is a wonderful gift as housewarmings and other events.