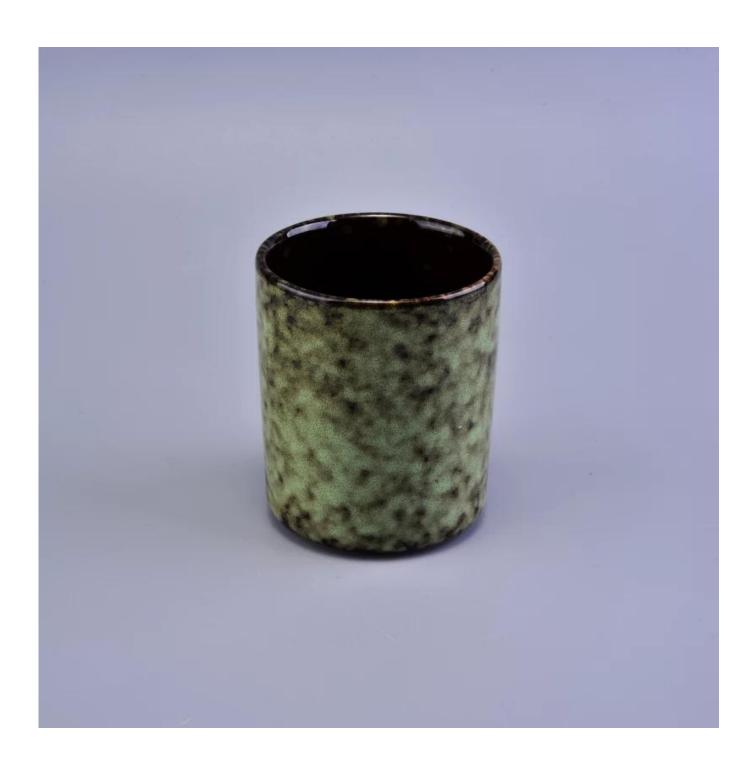

## Bling bling Transmutation Glaze Home Decoration Ceramic Candle Holder

### Product Details

| Item number.             | SGSN16121604                                                                                                               |
|--------------------------|----------------------------------------------------------------------------------------------------------------------------|
| Material                 | Ceramic                                                                                                                    |
| Craft                    | hand made                                                                                                                  |
| Samples time             | 1. 5 days if there is a form and size of the ceramic                                                                       |
|                          | 2. 15 days, if you need a new shape and size ceramic                                                                       |
| Product Capacity         | 500,000 ~ 1,000,000 pieces per month                                                                                       |
|                          | 1. Hand made <u>ceramic candle holder</u> from high quality.                                                               |
| The Features of products | <ol> <li>Suitable for use in hotel, house, etc.</li> <li>Eco-friendly.</li> <li>Meet FDA test, ASTM, CA 65 test</li> </ol> |