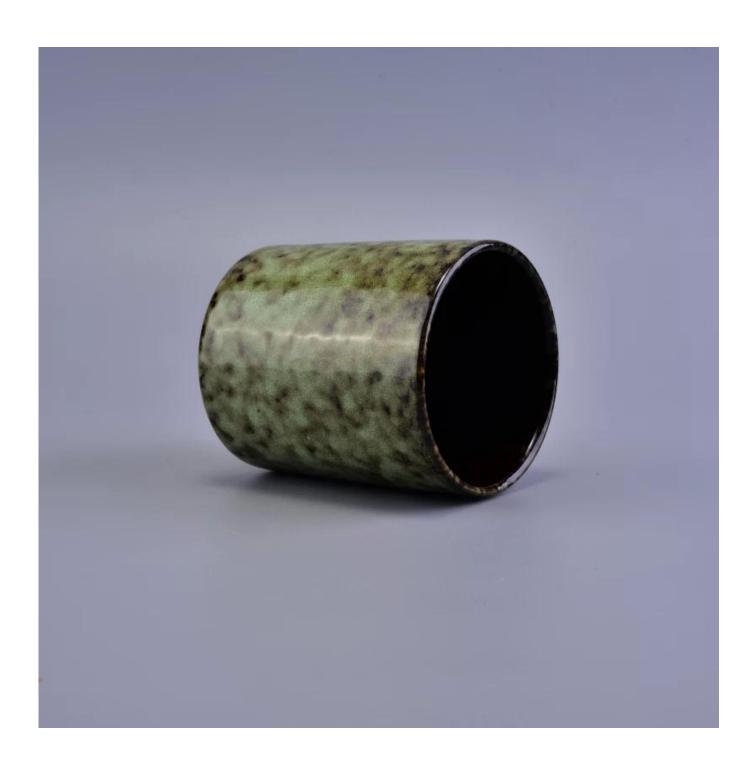

## Bling bling Transmutation Glaze Home Decoration Ceramic Candle Holder

### Product Details

| Item number.             | SGSN16121604                                                                                                               |
|--------------------------|----------------------------------------------------------------------------------------------------------------------------|
| Material                 | Ceramic                                                                                                                    |
| Craft                    | hand made                                                                                                                  |
| Samples time             | 1. 5 days if there is a form and size of the ceramic                                                                       |
|                          | 2. 15 days, if you need a new shape and size ceramic                                                                       |
| Product Capacity         | 500,000 ~ 1,000,000 pieces per month                                                                                       |
|                          | 1. Hand made <u>ceramic candle holder</u> from high quality.                                                               |
| The Features of products | <ol> <li>Suitable for use in hotel, house, etc.</li> <li>Eco-friendly.</li> <li>Meet FDA test, ASTM, CA 65 test</li> </ol> |