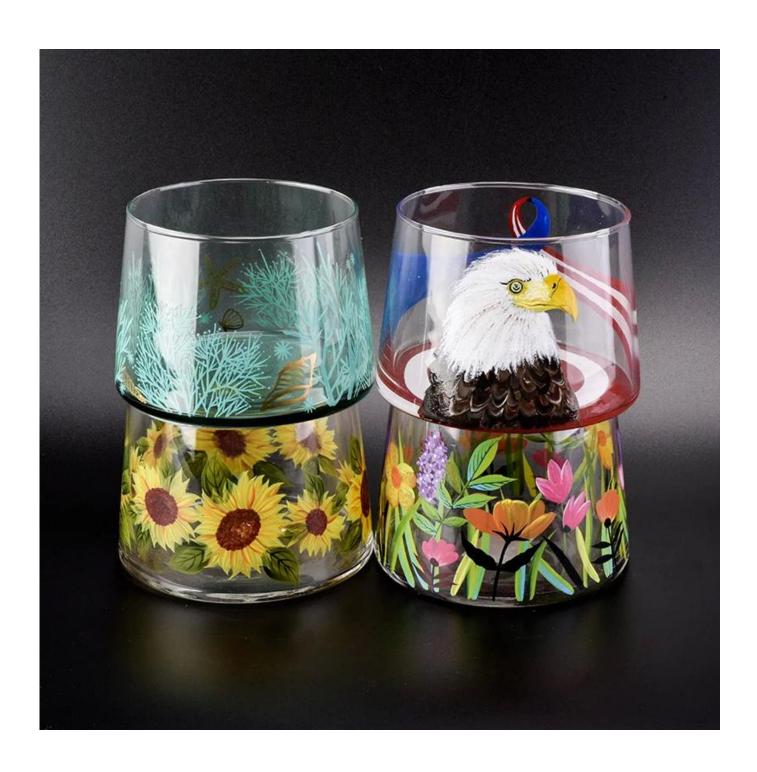

## blown glass candle jar with printing

| Product Details                                                           |  |
|---------------------------------------------------------------------------|--|
| SGLYP18102403                                                             |  |
| high white glass                                                          |  |
| Machine made glass candle holders                                         |  |
| 1. 5 days if there is glass shape and size                                |  |
| 2. 15 days, if you need new shapes and sizes glass                        |  |
| The usual packing, 4 pieces in the inner box, 48 pieces box               |  |
| 500,000 ~ 1,000,000 pieces per month                                      |  |
| Within 35 days after sampling and order confirmed                         |  |
| 30% deposit by T / T in advance and balance against copy of B / L         |  |
| By sea, by air, through express and shipping agent acceptable             |  |
| 1. Home decorations glass candle jar from high quality                    |  |
| 2. Suitable for use at hotel, home, etc.                                  |  |
| 3. Meet the ASTM Test                                                     |  |
|                                                                           |  |
| 1. Various designs and sizes for selection                                |  |
| 2 Any color painted, cool, plating, laser model Processing cutter         |  |
| 3. Special package as shrink film, color gift box, white gift box, etc.   |  |
| 4. We are the exclusive employee of quality control                       |  |
| 5. We have a professional workshop and warehouse for ensure delivery time |  |
|                                                                           |  |