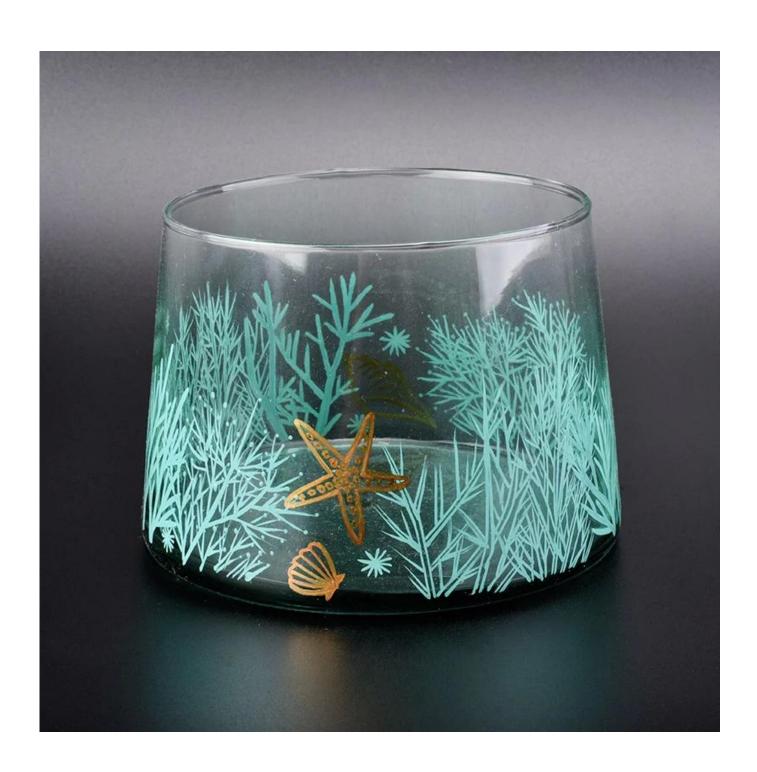

## blown glass candle jar with printing

| Product Details                                                           |  |
|---------------------------------------------------------------------------|--|
| SGLYP18102403                                                             |  |
| high white glass                                                          |  |
| Machine made glass candle holders                                         |  |
| 1. 5 days if there is glass shape and size                                |  |
| 2. 15 days, if you need new shapes and sizes glass                        |  |
| The usual packing, 4 pieces in the inner box, 48 pieces box               |  |
| 500,000 ~ 1,000,000 pieces per month                                      |  |
| Within 35 days after sampling and order confirmed                         |  |
| 30% deposit by T / T in advance and balance against copy of B / L         |  |
| By sea, by air, through express and shipping agent acceptable             |  |
| 1. Home decorations glass candle jar from high quality                    |  |
| 2. Suitable for use at hotel, home, etc.                                  |  |
| 3. Meet the ASTM Test                                                     |  |
|                                                                           |  |
| 1. Various designs and sizes for selection                                |  |
| 2 Any color painted, cool, plating, laser model Processing cutter         |  |
| 3. Special package as shrink film, color gift box, white gift box, etc.   |  |
| 4. We are the exclusive employee of quality control                       |  |
| 5. We have a professional workshop and warehouse for ensure delivery time |  |
|                                                                           |  |