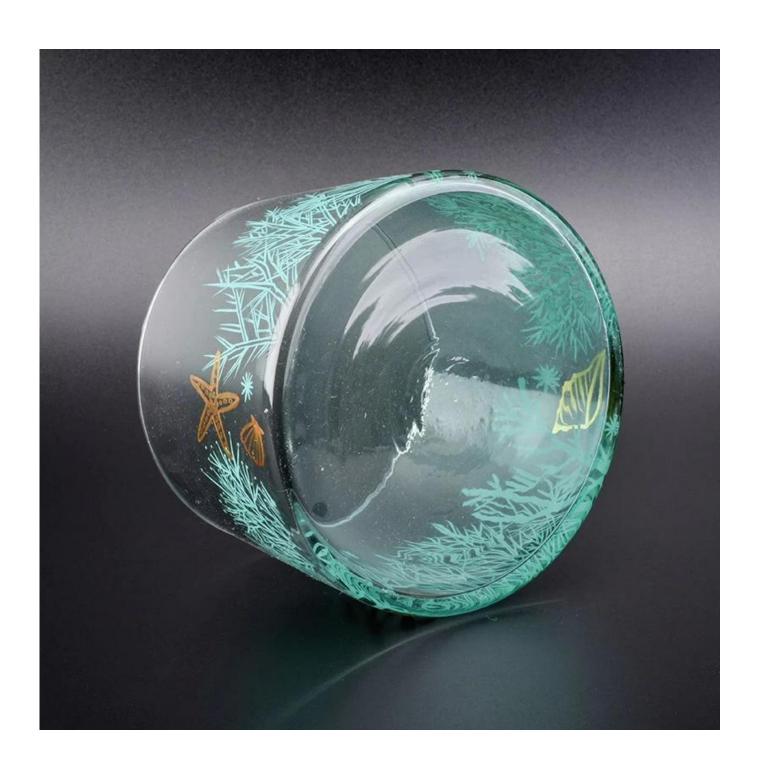

## blown glass candle jar with printing

| Product Details                                                           |  |
|---------------------------------------------------------------------------|--|
| SGLYP18102403                                                             |  |
| high white glass                                                          |  |
| Machine made glass candle holders                                         |  |
| 1. 5 days if there is glass shape and size                                |  |
| 2. 15 days, if you need new shapes and sizes glass                        |  |
| The usual packing, 4 pieces in the inner box, 48 pieces box               |  |
| 500,000 ~ 1,000,000 pieces per month                                      |  |
| Within 35 days after sampling and order confirmed                         |  |
| 30% deposit by T / T in advance and balance against copy of B / L         |  |
| By sea, by air, through express and shipping agent acceptable             |  |
| 1. Home decorations glass candle jar from high quality                    |  |
| 2. Suitable for use at hotel, home, etc.                                  |  |
| 3. Meet the ASTM Test                                                     |  |
|                                                                           |  |
| 1. Various designs and sizes for selection                                |  |
| 2 Any color painted, cool, plating, laser model Processing cutter         |  |
| 3. Special package as shrink film, color gift box, white gift box, etc.   |  |
| 4. We are the exclusive employee of quality control                       |  |
| 5. We have a professional workshop and warehouse for ensure delivery time |  |
|                                                                           |  |