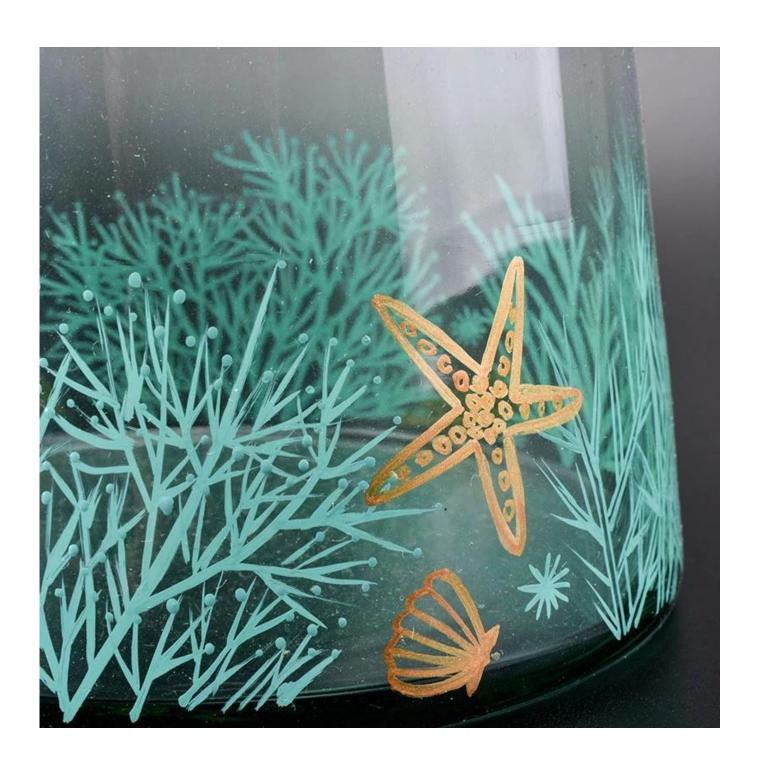

## blown glass candle jar with printing

| Product Details                                                           |  |
|---------------------------------------------------------------------------|--|
| SGLYP18102403                                                             |  |
| high white glass                                                          |  |
| Machine made glass candle holders                                         |  |
| 1. 5 days if there is glass shape and size                                |  |
| 2. 15 days, if you need new shapes and sizes glass                        |  |
| The usual packing, 4 pieces in the inner box, 48 pieces box               |  |
| 500,000 ~ 1,000,000 pieces per month                                      |  |
| Within 35 days after sampling and order confirmed                         |  |
| 30% deposit by T / T in advance and balance against copy of B / L         |  |
| By sea, by air, through express and shipping agent acceptable             |  |
| 1. Home decorations glass candle jar from high quality                    |  |
| 2. Suitable for use at hotel, home, etc.                                  |  |
| 3. Meet the ASTM Test                                                     |  |
|                                                                           |  |
| 1. Various designs and sizes for selection                                |  |
| 2 Any color painted, cool, plating, laser model Processing cutter         |  |
| 3. Special package as shrink film, color gift box, white gift box, etc.   |  |
| 4. We are the exclusive employee of quality control                       |  |
| 5. We have a professional workshop and warehouse for ensure delivery time |  |
|                                                                           |  |