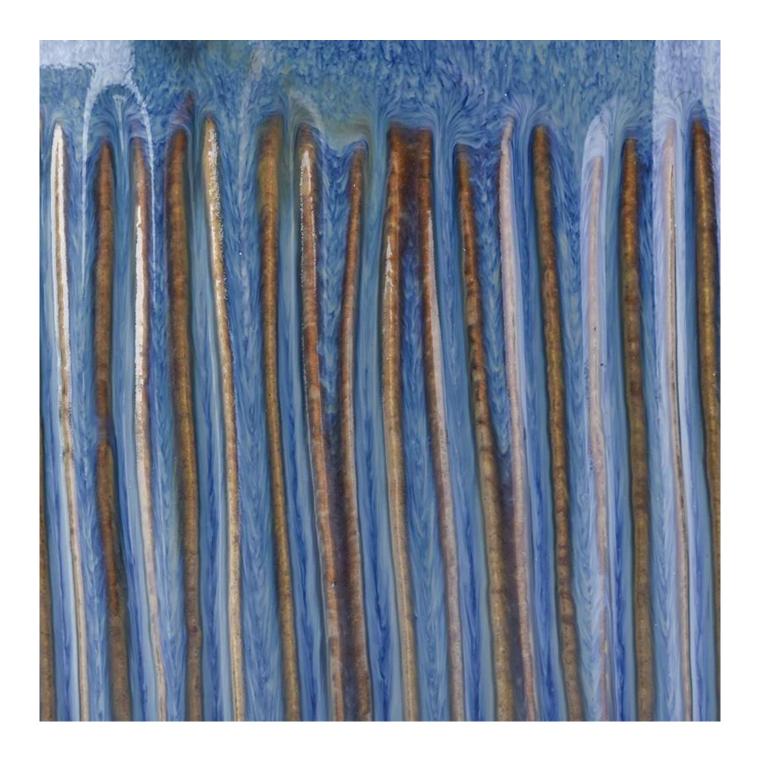

## blue antique ceramic candle jar

| Item number.     | SGYC19012233                                          |
|------------------|-------------------------------------------------------|
| Material         | Ceramic                                               |
| Craft            | ceramic candle jar                                    |
| Samples time     | 1. 5 days if there is a exist and size of the ceramic |
|                  | 2. 15 days, if you need a new shape and size ceramic  |
| Product Capacity | 500,000 ~ 1,000,000 pieces per month                  |
|                  | 1. Hand made ceramic candle jar                       |
|                  | 2. Suitable for use in hotel, house, etc.             |
| The Features of  | 3. This eco-friendly.                                 |
| products         | 4. Meet FDA test ; ASTM; CA 65 test                   |