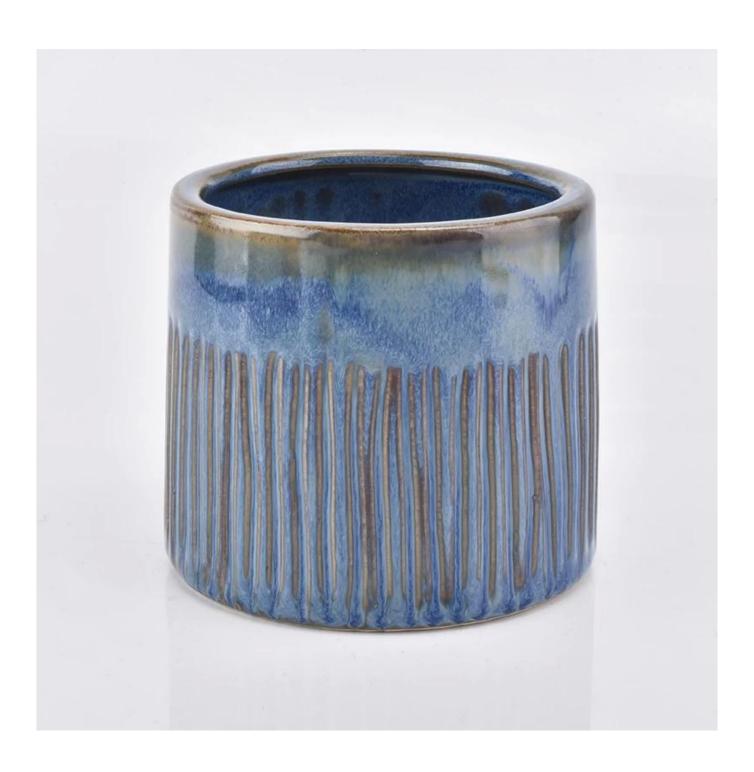

## blue antique ceramic candle jar

| Item number.     | SGYC19012233                                          |
|------------------|-------------------------------------------------------|
| Material         | Ceramic                                               |
| Craft            | ceramic candle jar                                    |
| Samples time     | 1. 5 days if there is a exist and size of the ceramic |
|                  | 2. 15 days, if you need a new shape and size ceramic  |
| Product Capacity | 500,000 ~ 1,000,000 pieces per month                  |
|                  | 1. Hand made ceramic candle jar                       |
|                  | 2. Suitable for use in hotel, house, etc.             |
| The Features of  | 3. This eco-friendly.                                 |
| products         | 4. Meet FDA test ; ASTM; CA 65 test                   |