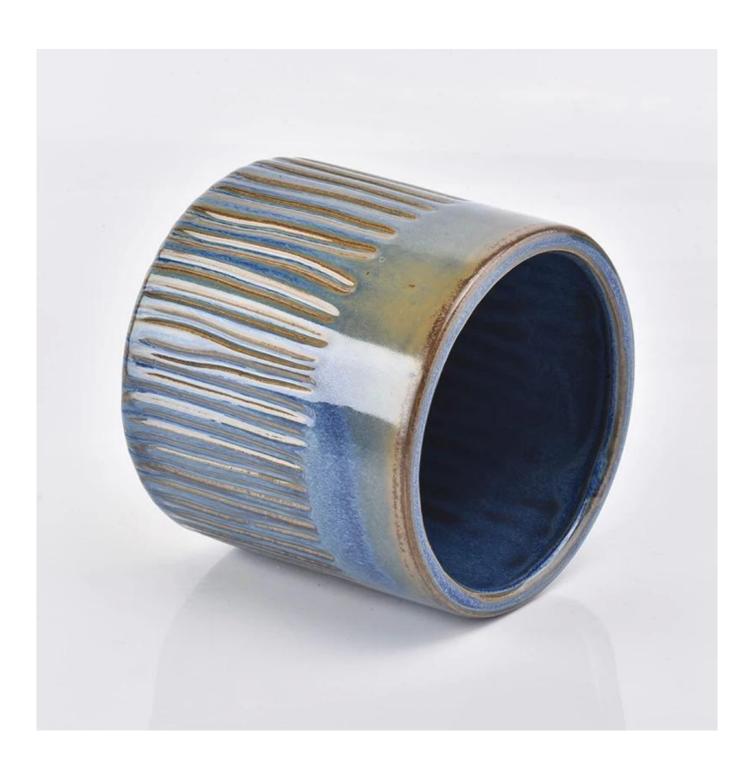

## blue antique ceramic candle jar

| Item number.     | SGYC19012233                                          |
|------------------|-------------------------------------------------------|
| Material         | Ceramic                                               |
| Craft            | ceramic candle jar                                    |
| Samples time     | 1. 5 days if there is a exist and size of the ceramic |
|                  | 2. 15 days, if you need a new shape and size ceramic  |
| Product Capacity | 500,000 ~ 1,000,000 pieces per month                  |
|                  | 1. Hand made ceramic candle jar                       |
|                  | 2. Suitable for use in hotel, house, etc.             |
| The Features of  | 3. This eco-friendly.                                 |
| products         | 4. Meet FDA test ; ASTM; CA 65 test                   |