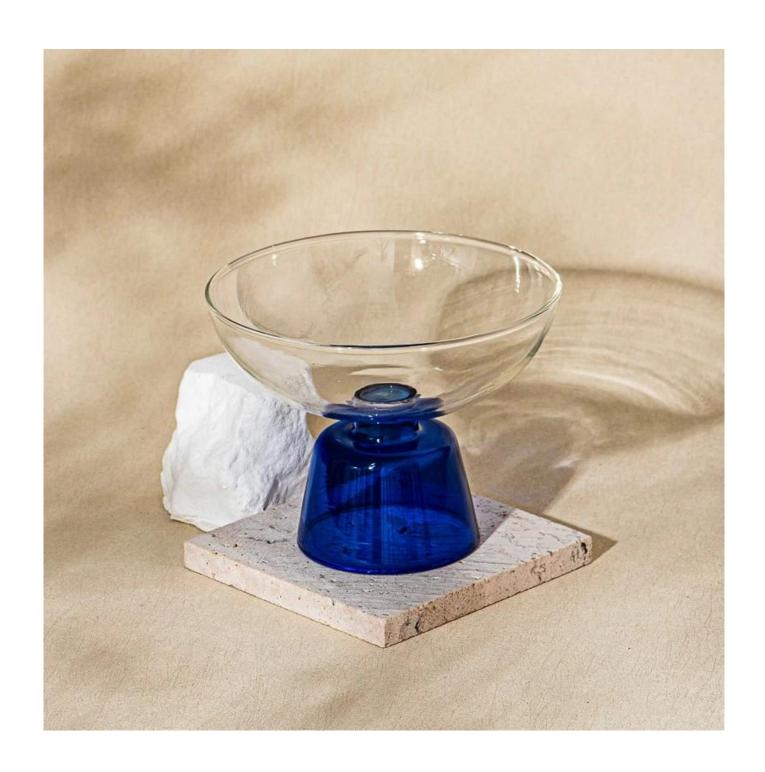

blue color base borosilicate glass candlestick

Sample lead time: 7-12days

- \* this candle holder is glass material
- \* popular size in market