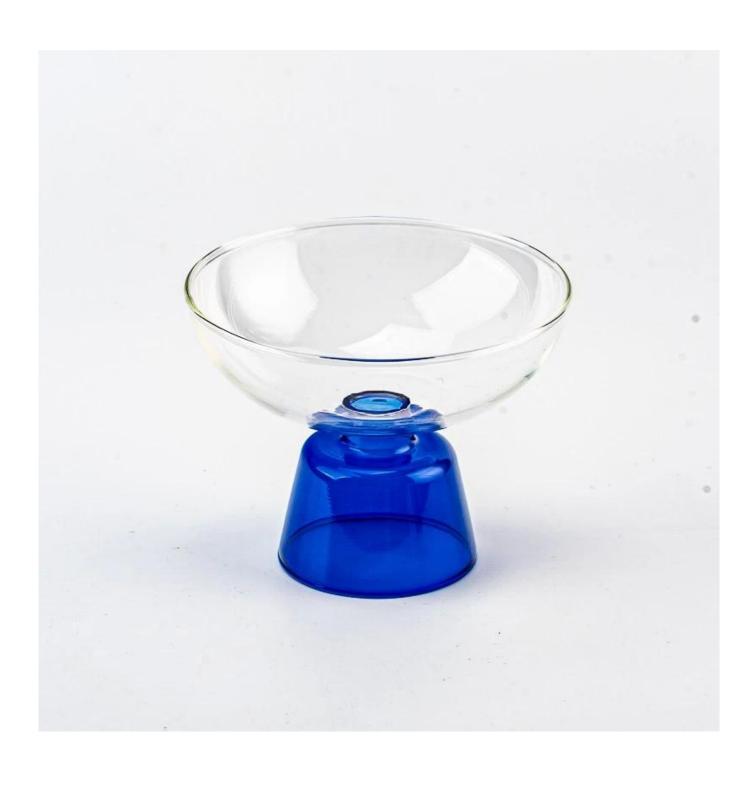

blue color base borosilicate glass candlestick

Sample lead time: 7-12days

- \* this candle holder is glass material
- \* popular size in market

### Candle Jars Description

| Item number. | SGYJ25030309              |  |
|--------------|---------------------------|--|
| Material     | glass                     |  |
| craft        | pressed glass candle jars |  |