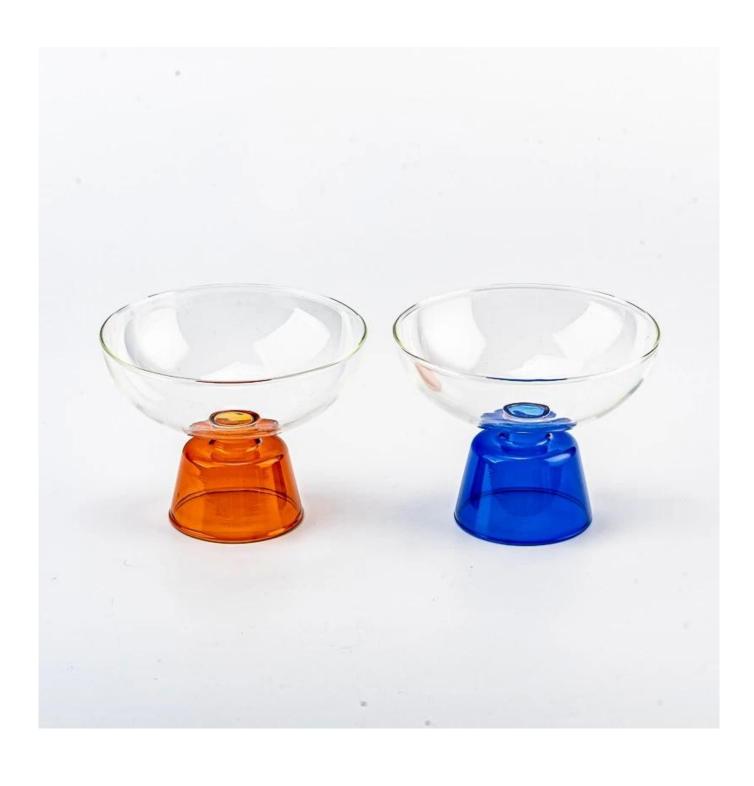

blue color base borosilicate glass candlestick

Sample lead time: 7-12days

- \* this candle holder is glass material
- \* popular size in market

### Candle Jars Description

| Item number. | SGYJ25030309              |  |
|--------------|---------------------------|--|
| Material     | glass                     |  |
| craft        | pressed glass candle jars |  |