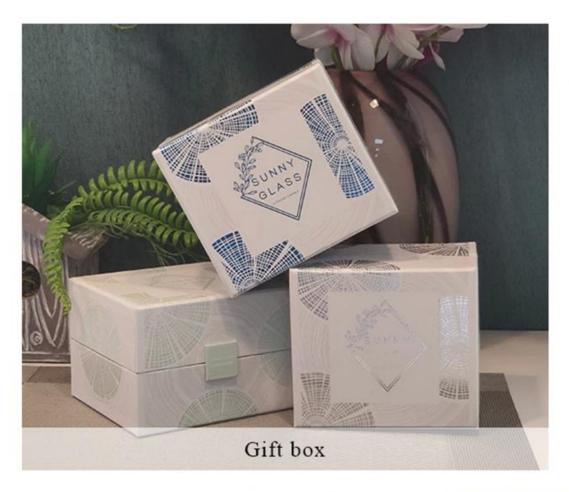

| Sample time      | 1. 5 days if there is glass shape and size                                                                                                                                                                                                                                                         |  |  |  |
|------------------|----------------------------------------------------------------------------------------------------------------------------------------------------------------------------------------------------------------------------------------------------------------------------------------------------|--|--|--|
|                  | 2. 15 days, if you need new shapes and sizes glass                                                                                                                                                                                                                                                 |  |  |  |
| Packing          | The usual packing, 4 pieces in the inner box, 48 pieces box                                                                                                                                                                                                                                        |  |  |  |
| Product Capacity | 500,000 ~ 1,000,000 pieces per month                                                                                                                                                                                                                                                               |  |  |  |
| Delivery time    | Within 35 days after sampling and order confirmed                                                                                                                                                                                                                                                  |  |  |  |
| Payment terms    | 30% deposit by T / T in advance and balance against copy of B / L                                                                                                                                                                                                                                  |  |  |  |
| Delivery         | By sea, by air, through express and shipping agent acceptable                                                                                                                                                                                                                                      |  |  |  |
| Product Features | <ol> <li>Home decorations glass candle jar from high quality</li> <li>Suitable for use at hotel, home, etc.</li> <li>Meet the ASTM Test</li> </ol>                                                                                                                                                 |  |  |  |
| For your choice  | <ol> <li>Various designs and sizes for selection</li> <li>Any color painted, cool, plating, laser model Processing cutter</li> <li>Special package as shrink film, color gift box, white gift box, etc.</li> <li>We have a professional workshop and warehouse for ensure delivery time</li> </ol> |  |  |  |

# Packing & Shipping

# **PACKING**

Certificates