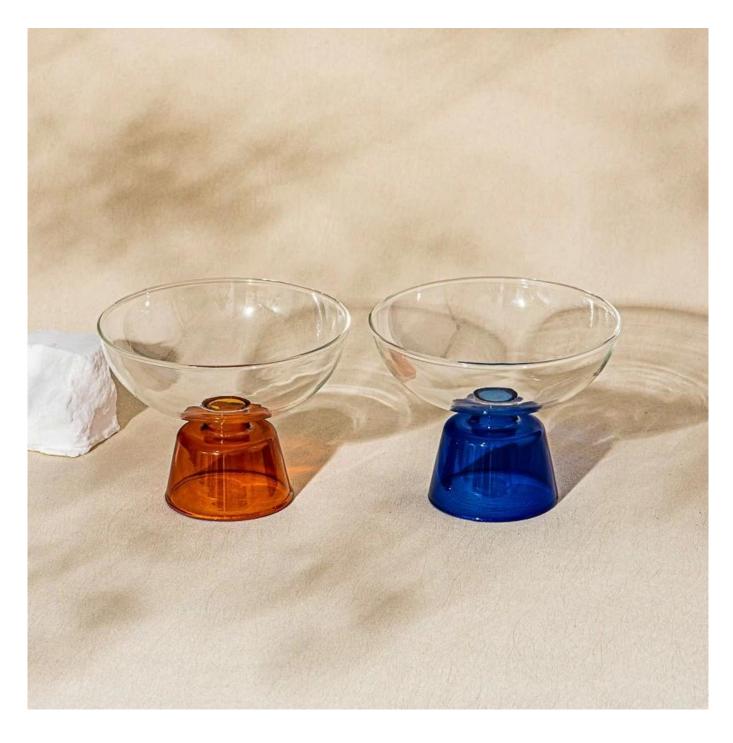

blue color base borosilicate glass candlestick

Sample lead time: 7-12days

- \* this candle holder is glass material
- \* popular size in market

### Candle Jars Description

| Item number. | SGYJ25030309              |  |
|--------------|---------------------------|--|
| Material     | glass                     |  |
| craft        | pressed glass candle jars |  |