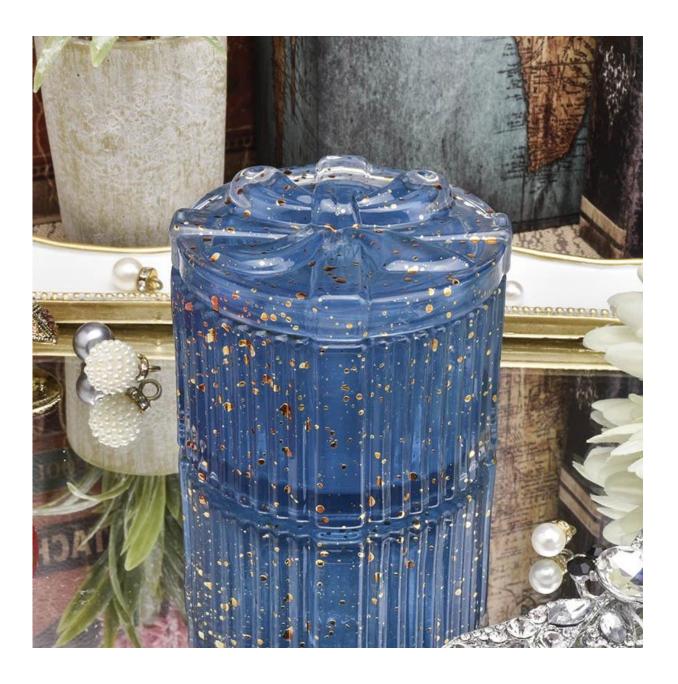

## The characteristics of this candle jar

- 1. Fashion and hot shape
- 2. Popular colors
- 3. Environmental protection & & recycling

Why choose Sunny Candle holder

### **Sense of Ceremony Design**

- Obtained "Beauty of Made-in-China" Awards
- Got NEST Fragrances highly admiration
- Friends or business relationship gifts
- Relaxation and Relife

Custom designs and different sizes available

With our strong support, our customers are growing rapidly, from small labs to industry leaders.

- Body□
- Top dia:82\*82mm
- Bottom dia: 82\*82mm
- Height: 50mm
- Weight:202g
- Capacity: 150ml Lid□
- Top dia:83mm
- Height: 15mm
- Weight:110g