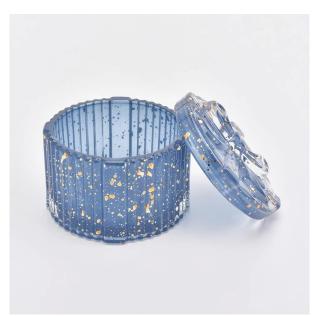

With our strong support, our customers are growing rapidly, from small labs to industry leaders.

- Body□
- Top dia:82\*82mm
- Bottom dia: 82\*82mm
- Height: 50mm
- Weight:202g
- Capacity: 150ml Lid□
- Top dia:83mm
- Height: 15mm
- Weight:110g