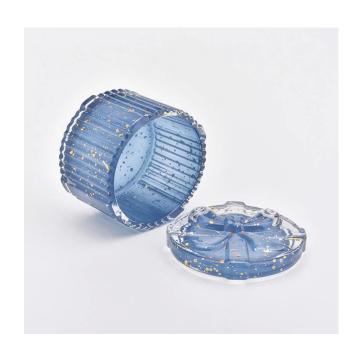

With our strong support, our customers are growing rapidly, from small labs to industry leaders.

- Body□
- Top dia:82\*82mm
- Bottom dia: 82\*82mm
- Height: 50mm
- Weight:202g
- Capacity: 150ml Lid□
- Top dia:83mm
- Height: 15mm
- Weight:110g