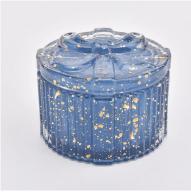

With our strong support, our customers are growing rapidly, from small labs to industry leaders.

- Body□
- Top dia:82\*82mm
- Bottom dia: 82\*82mm
- Height: 50mm
- Weight:202g
- Capacity: 150ml Lid□
- Top dia:83mm
- Height: 15mm
- Weight:110g