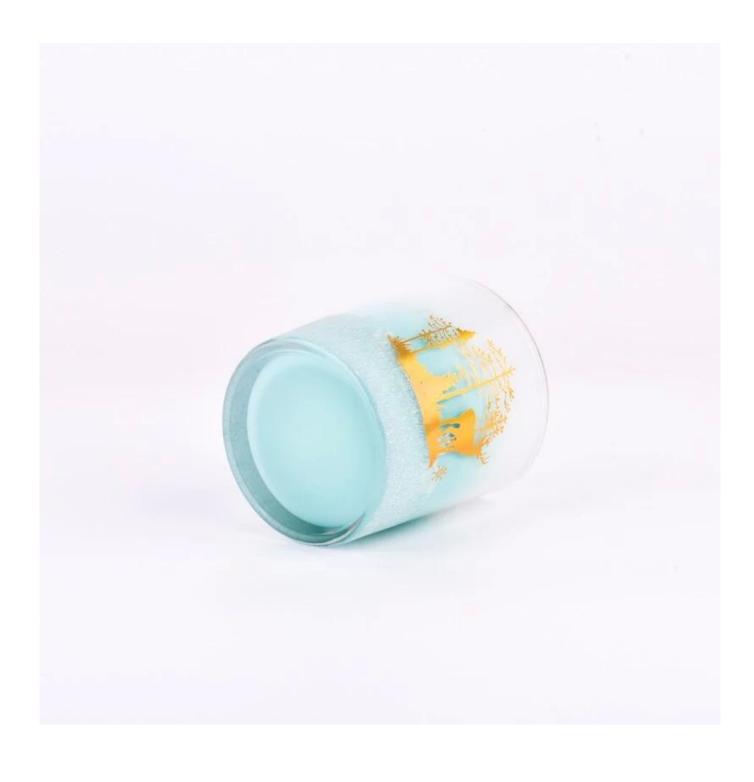

## blue color glass candle vessel with laser engraved logo wholesale

#### **Candle Jars Description**

| Item no     | SGHY23062020                                                |  |  |
|-------------|-------------------------------------------------------------|--|--|
| Material    | glass candle jar                                            |  |  |
| craft       | ressed glass candle jars                                    |  |  |
| Sample time | 1. 5 days if there is glass shape and size                  |  |  |
|             | 2. 15 days, if you need new shapes and sizes glass          |  |  |
| Packing     | The usual packing, 4 pieces in the inner box, 48 pieces box |  |  |