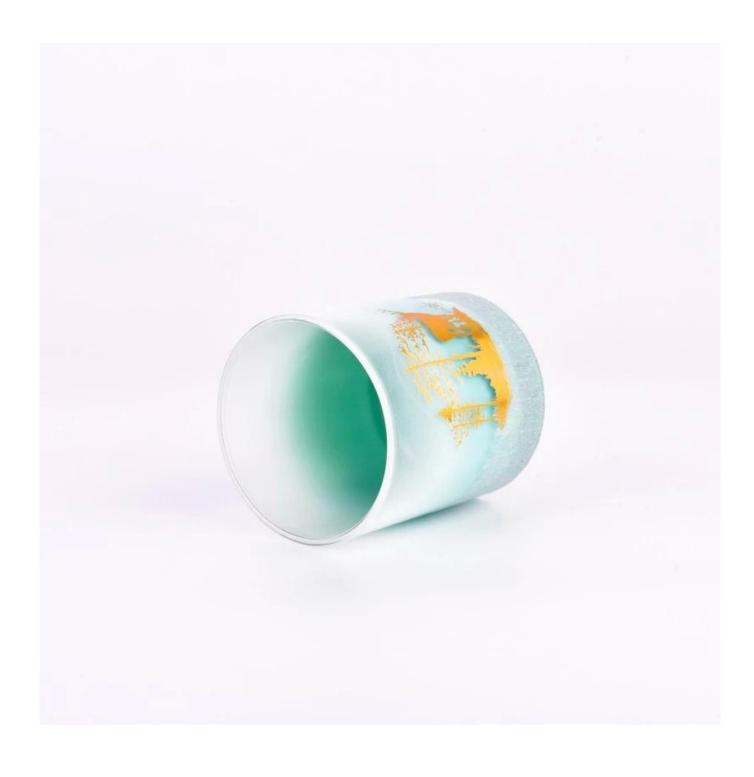

## blue color glass candle vessel with laser engraved logo wholesale

#### **Candle Jars Description**

| Item no     | SGHY23062020                                                |  |  |
|-------------|-------------------------------------------------------------|--|--|
| Material    | glass candle jar                                            |  |  |
| craft       | ressed glass candle jars                                    |  |  |
| Sample time | 1. 5 days if there is glass shape and size                  |  |  |
|             | 2. 15 days, if you need new shapes and sizes glass          |  |  |
| Packing     | The usual packing, 4 pieces in the inner box, 48 pieces box |  |  |