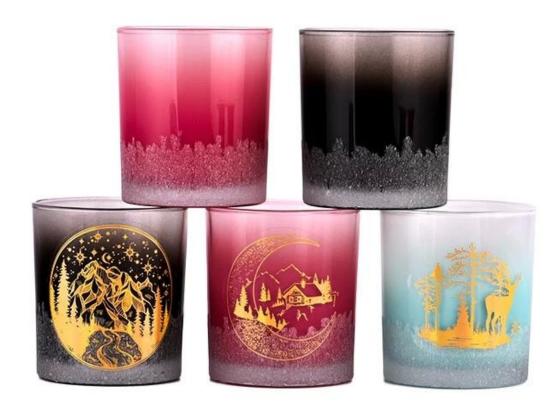

## blue color glass candle vessel with laser engraved logo wholesale

#### **Candle Jars Description**

| Item no     | SGHY23062020                                                |  |  |
|-------------|-------------------------------------------------------------|--|--|
| Material    | glass candle jar                                            |  |  |
| craft       | ressed glass candle jars                                    |  |  |
| Sample time | 1. 5 days if there is glass shape and size                  |  |  |
|             | 2. 15 days, if you need new shapes and sizes glass          |  |  |
| Packing     | The usual packing, 4 pieces in the inner box, 48 pieces box |  |  |