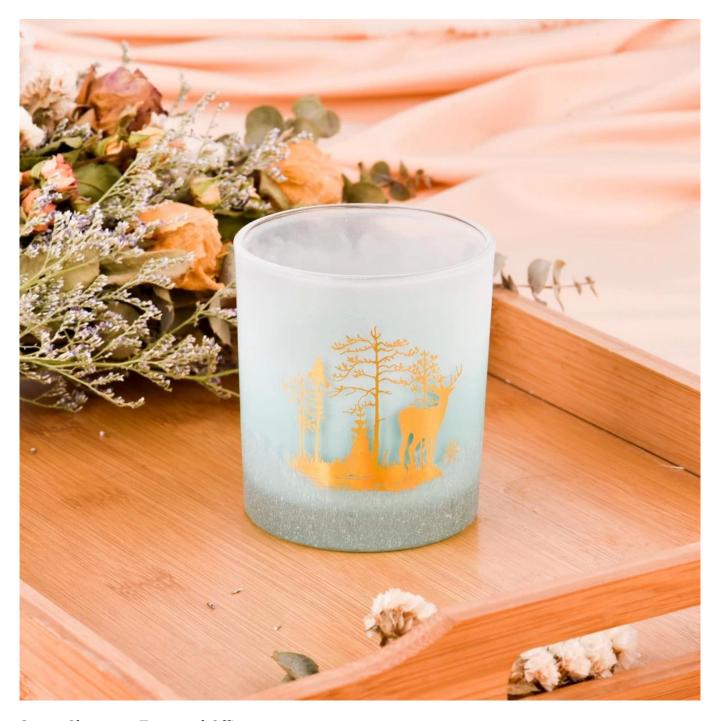

## blue color glass candle vessel with laser engraved logo wholesale

#### **Candle Jars Description**

| Item no     | SGHY23062020                                                |  |  |
|-------------|-------------------------------------------------------------|--|--|
| Material    | glass candle jar                                            |  |  |
| craft       | ressed glass candle jars                                    |  |  |
| Sample time | 1. 5 days if there is glass shape and size                  |  |  |
|             | 2. 15 days, if you need new shapes and sizes glass          |  |  |
| Packing     | The usual packing, 4 pieces in the inner box, 48 pieces box |  |  |