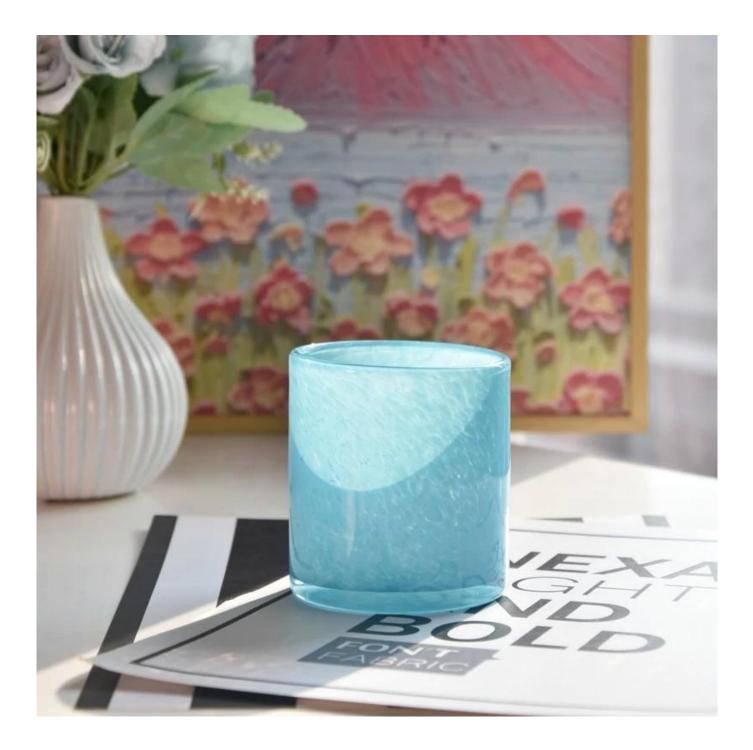

#### blue color material melted handmade glass candle jar

#### Candle Jars Description

Sunny Glassware Team and Office

Factory Show