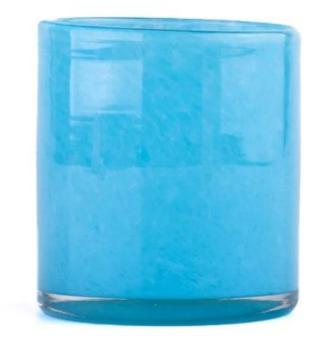

#### blue color material melted handmade glass candle jar

| Item no             | SGHT23052322                                                                                                                                                                                                                                                                                           |  |  |  |
|---------------------|--------------------------------------------------------------------------------------------------------------------------------------------------------------------------------------------------------------------------------------------------------------------------------------------------------|--|--|--|
| Material            | glass candle jar                                                                                                                                                                                                                                                                                       |  |  |  |
| craft               | pressed glass candle jars                                                                                                                                                                                                                                                                              |  |  |  |
| Sample time         | <ol> <li>5 days if there is glass shape and size</li> <li>15 days, if you need new shapes and sizes glass</li> </ol>                                                                                                                                                                                   |  |  |  |
| Packing             | The usual packing, 4 pieces in the inner box, 48 pieces box                                                                                                                                                                                                                                            |  |  |  |
| Product<br>Capacity | 500,000 ~ 1,000,000 pieces per month                                                                                                                                                                                                                                                                   |  |  |  |
| Delivery time       | Within 35 days after sampling and order confirmed                                                                                                                                                                                                                                                      |  |  |  |
| Payment terms       | 30% deposit by T / T in advance and balance against copy of B / L                                                                                                                                                                                                                                      |  |  |  |
| Delivery            | By sea, by air, through express and shipping agent acceptable                                                                                                                                                                                                                                          |  |  |  |
| Product<br>Features | <ol> <li>Home decorations glass candle jar from high quality</li> <li>Suitable for use at hotel, home, etc.</li> <li>Meet the ASTM Test</li> </ol>                                                                                                                                                     |  |  |  |
| For your<br>choice  | <ol> <li>Various designs and sizes for selection</li> <li>Any color painted, cool, plating, laser model Processing cutter</li> <li>Special package as shrink film, color gift box, white gift box, etc.</li> <li>We have a professional workshop and warehouse for ensure<br/>delivery time</li> </ol> |  |  |  |