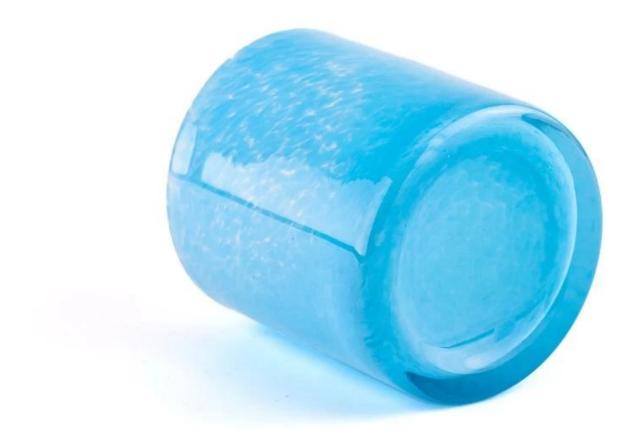

#### blue color material melted handmade glass candle jar

#### Candle Jars Description

Sunny Glassware Team and Office

Factory Show