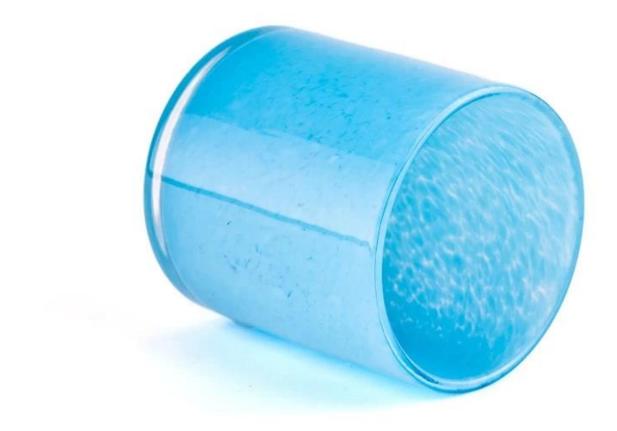

#### blue color material melted handmade glass candle jar

#### Candle Jars Description

Sunny Glassware Team and Office

Factory Show