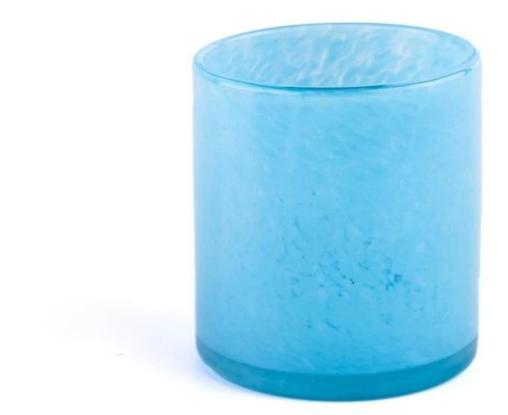

#### blue color material melted handmade glass candle jar

#### Candle Jars Description

Sunny Glassware Team and Office

Factory Show