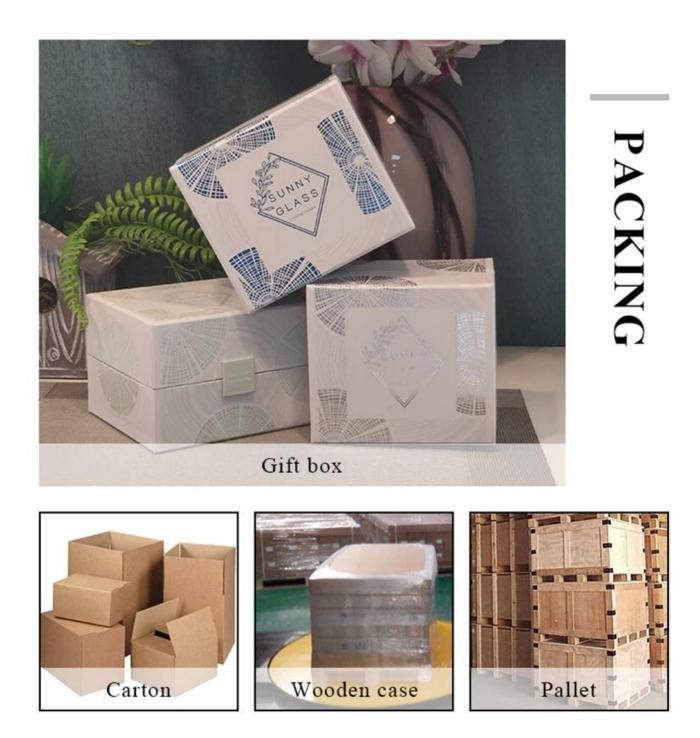

| Item no             | SGHT23052322                                                                                                                                                                                                                                                                                           |  |  |  |
|---------------------|--------------------------------------------------------------------------------------------------------------------------------------------------------------------------------------------------------------------------------------------------------------------------------------------------------|--|--|--|
| Material            | glass candle jar                                                                                                                                                                                                                                                                                       |  |  |  |
| craft               | pressed glass candle jars                                                                                                                                                                                                                                                                              |  |  |  |
| Sample time         | <ol> <li>5 days if there is glass shape and size</li> <li>15 days, if you need new shapes and sizes glass</li> </ol>                                                                                                                                                                                   |  |  |  |
| Packing             | The usual packing, 4 pieces in the inner box, 48 pieces box                                                                                                                                                                                                                                            |  |  |  |
| Product<br>Capacity | 500,000 ~ 1,000,000 pieces per month                                                                                                                                                                                                                                                                   |  |  |  |
| Delivery time       | Within 35 days after sampling and order confirmed                                                                                                                                                                                                                                                      |  |  |  |
| Payment terms       | 30% deposit by T / T in advance and balance against copy of B / L                                                                                                                                                                                                                                      |  |  |  |
| Delivery            | By sea, by air, through express and shipping agent acceptable                                                                                                                                                                                                                                          |  |  |  |
| Product<br>Features | <ol> <li>Home decorations glass candle jar from high quality</li> <li>Suitable for use at hotel, home, etc.</li> <li>Meet the ASTM Test</li> </ol>                                                                                                                                                     |  |  |  |
| For your<br>choice  | <ol> <li>Various designs and sizes for selection</li> <li>Any color painted, cool, plating, laser model Processing cutter</li> <li>Special package as shrink film, color gift box, white gift box, etc.</li> <li>We have a professional workshop and warehouse for ensure<br/>delivery time</li> </ol> |  |  |  |