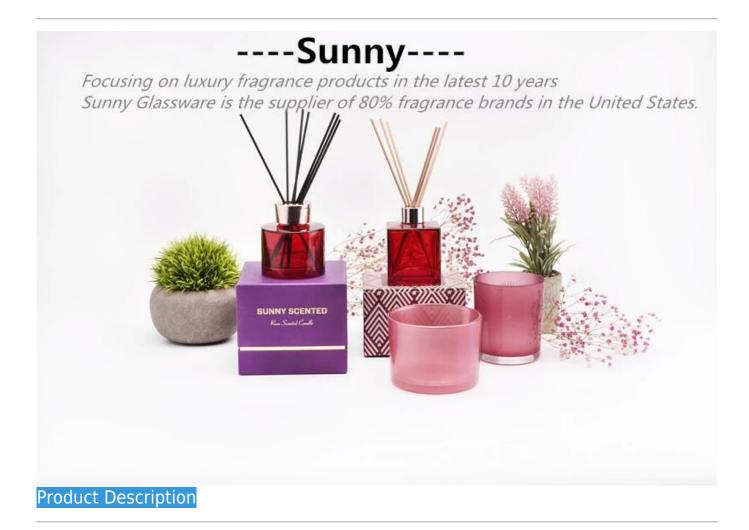

#### Blue decorative glass candle vessel 300ml



| Specification | SGHL22012338                                                                   |  |  |
|---------------|--------------------------------------------------------------------------------|--|--|
|               | Top dia:80mm                                                                   |  |  |
|               | Bottom dia:74mm                                                                |  |  |
|               | Height:90mm                                                                    |  |  |
|               | Weight:303g                                                                    |  |  |
|               | Capacity:300ml                                                                 |  |  |
| sampling time | 1. 5 days if there is glass and size