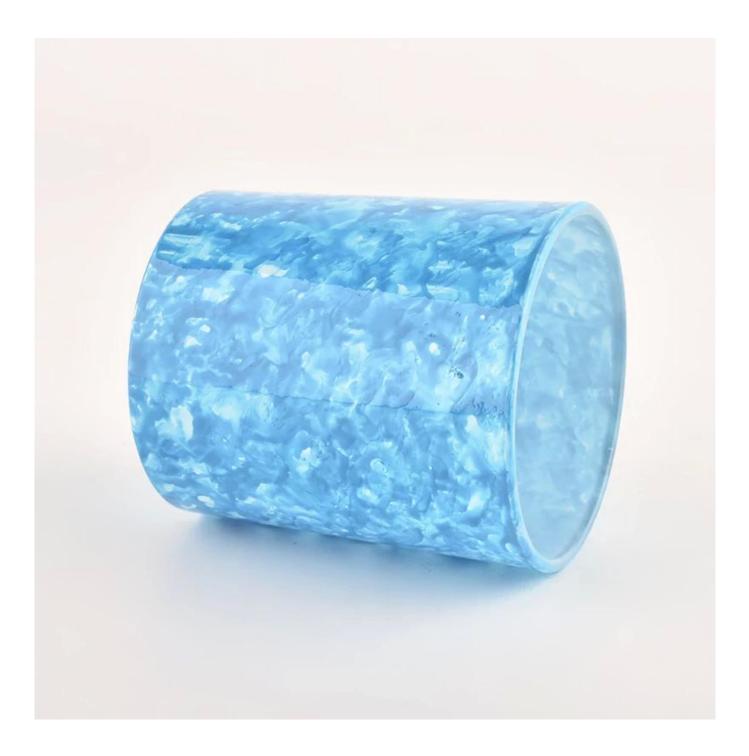

#### Blue decorative glass candle vessel 300ml

| Specification | SGHL22012338                                                                   |  |  |
|---------------|--------------------------------------------------------------------------------|--|--|
|               | Top dia:80mm                                                                   |  |  |
|               | Bottom dia:74mm                                                                |  |  |
|               | Height:90mm                                                                    |  |  |
|               | Weight:303g                                                                    |  |  |
|               | Capacity:300ml                                                                 |  |  |
| sampling time | 1. 5 days if there is glass and size                                           |  |  |
|               | 2. 15 days, if you need a new shape and size                                   |  |  |
| delivery time | Sample and order after about 55 days                                           |  |  |
| payment terms | Pay 30% of T/T deposit and B/L copy in advance                                 |  |  |
| delivery      | By sea, you can accept by express and forwarding agent                         |  |  |
|               | Multiple designs and size options                                              |  |  |
|               | 2 Any color painting, cold light, electroplating, laser model processing tools |  |  |
| Choose you    | 3. Special packaging such as shrink film, color gift box, white gift box, etc. |  |  |
|               | We have professional seminars and warehouses to ensure delivery time           |  |  |
|               |                                                                                |  |  |
|               |                                                                                |  |  |