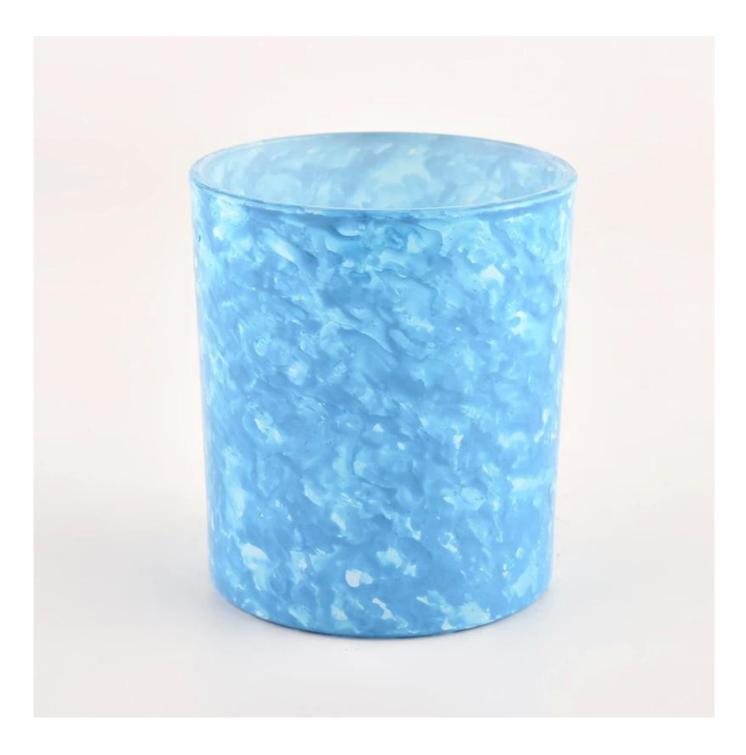

#### Blue decorative glass candle vessel 300ml

| Specification | SGHL22012338                                                                   |  |  |
|---------------|--------------------------------------------------------------------------------|--|--|
|               | Top dia:80mm                                                                   |  |  |
|               | Bottom dia:74mm                                                                |  |  |
|               | Height:90mm                                                                    |  |  |
|               | Weight:303g                                                                    |  |  |
|               | Capacity:300ml                                                                 |  |  |
| sampling time | 1. 5 days if there is glass and size                                           |  |  |
|               | 2. 15 days, if you need a new shape and size                                   |  |  |
| delivery time | Sample and order after about 55 days                                           |  |  |
| payment terms | Pay 30% of T/T deposit and B/L copy in advance                                 |  |  |
| delivery      | By sea, you can accept by express and forwarding agent                         |  |  |
|               | Multiple designs and size options                                              |  |  |
|               | 2 Any color painting, cold light, electroplating, laser model processing tools |  |  |
| Choose you    | 3. Special packaging such as shrink film, color gift box, white gift box, etc. |  |  |
|               | We have professional seminars and warehouses to ensure delivery time           |  |  |
|               |                                                                                |  |  |
|               |                                                                                |  |  |