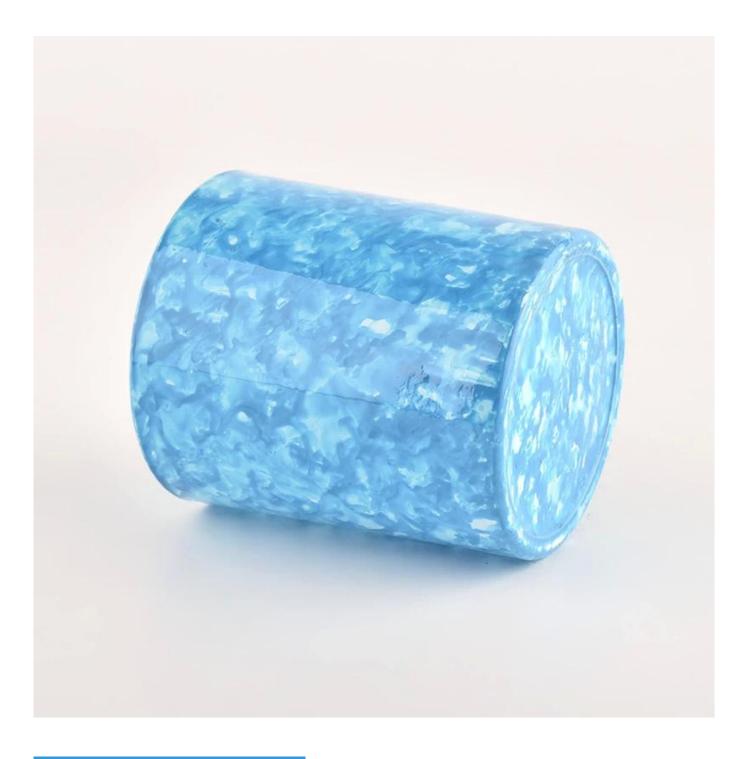

#### Blue decorative glass candle vessel 300ml

| Specification | SGHL22012338                                                                   |  |  |
|---------------|--------------------------------------------------------------------------------|--|--|
|               | Top dia:80mm                                                                   |  |  |
|               | Bottom dia:74mm                                                                |  |  |
|               | Height:90mm                                                                    |  |  |
|               | Weight:303g                                                                    |  |  |
|               | Capacity:300ml                                                                 |  |  |
| sampling time | 1. 5 days if there is glass and size                                           |  |  |
|               | 2. 15 days, if you need a new shape and size                                   |  |  |
| delivery time | Sample and order after about 55 days                                           |  |  |
| payment terms | Pay 30% of T/T deposit and B/L copy in advance                                 |  |  |
| delivery      | By sea, you can accept by express and forwarding agent                         |  |  |
|               | Multiple designs and size options                                              |  |  |
|               | 2 Any color painting, cold light, electroplating, laser model processing tools |  |  |
| Choose you    | 3. Special packaging such as shrink film, color gift box, white gift box, etc. |  |  |
|               | We have professional seminars and warehouses to ensure delivery time           |  |  |
|               |                                                                                |  |  |
|               |                                                                                |  |  |