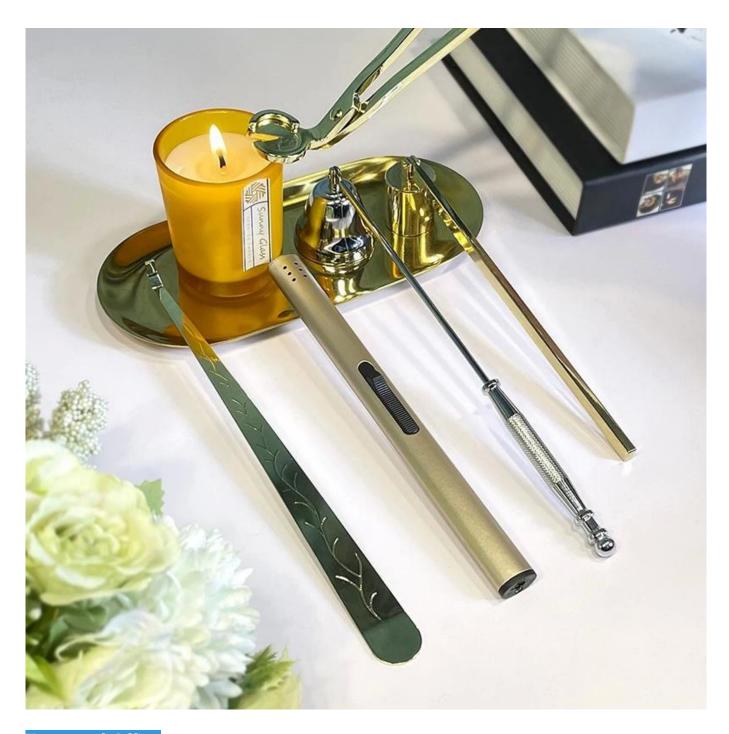

#### Candle Jars Description

**Size:** 68mm\*85mm

This cute candle jar comes with shiny finishing. The glass size is good for holding about 7oz wax. Cusotm colors are acceptable.

Candle accessaries

Team and Office