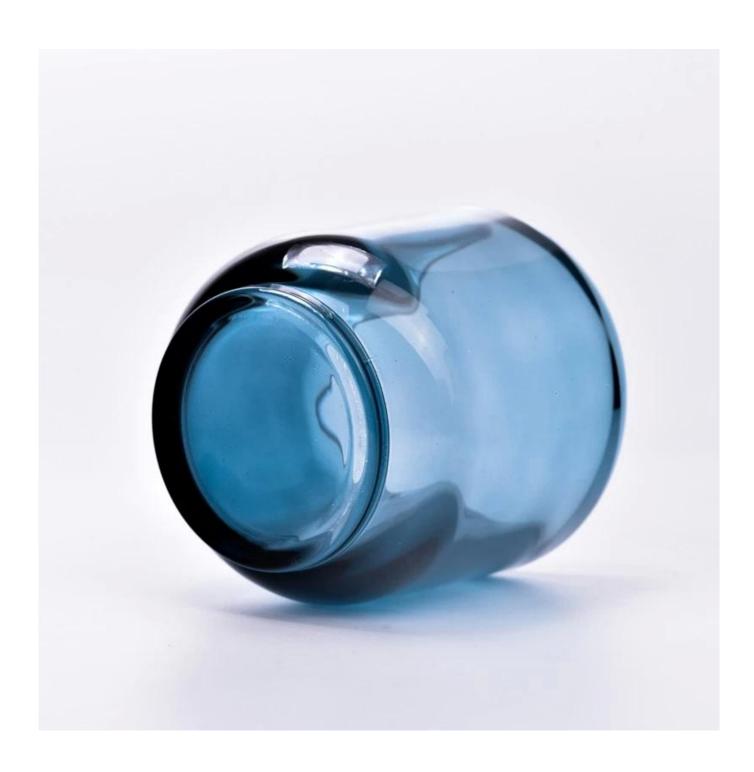

#### blue empty glass jar 7oz glass candle holder

#### Candle Jars Description

**Size:** 68mm\*85mm

This cute candle jar comes with shiny finishing. The glass size is good for holding about 7oz wax. Cusotm colors are acceptable.

Candle accessaries

Team and Office