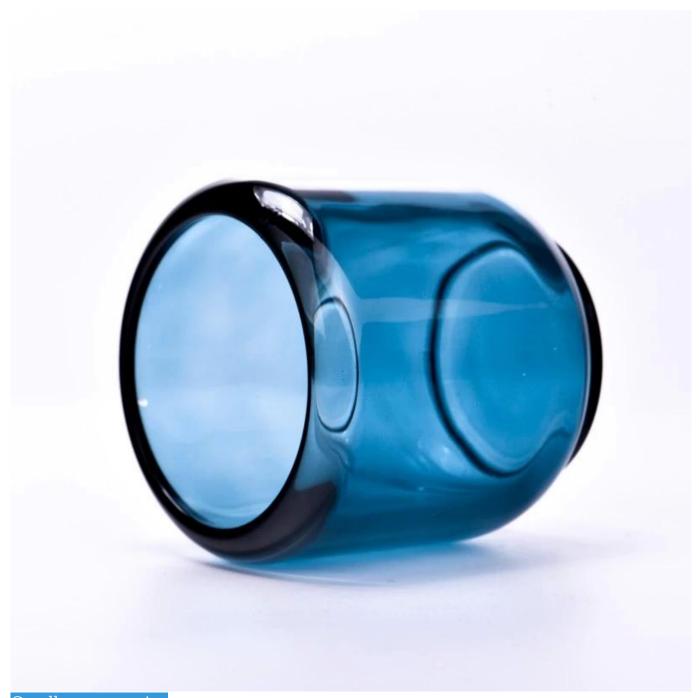

#### blue empty glass jar 7oz glass candle holder

#### Candle Jars Description

**Size:** 68mm\*85mm

This cute candle jar comes with shiny finishing. The glass size is good for holding about 7oz wax. Cusotm colors are acceptable.

Candle accessaries

Team and Office