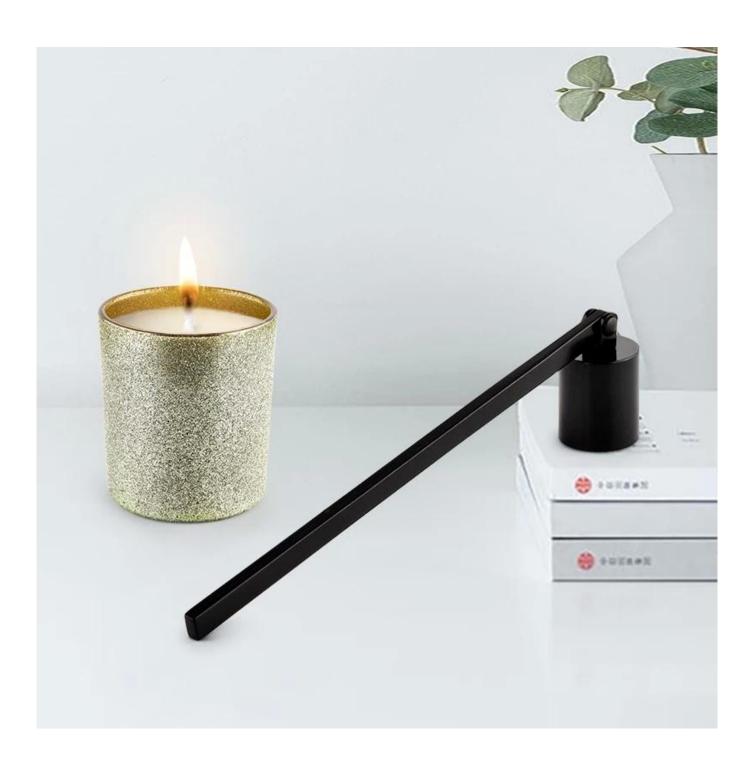

#### Candle Jars Description

**Size:** 68mm\*85mm

This cute candle jar comes with shiny finishing. The glass size is good for holding about 7oz wax. Cusotm colors are acceptable.

Candle accessaries

Team and Office