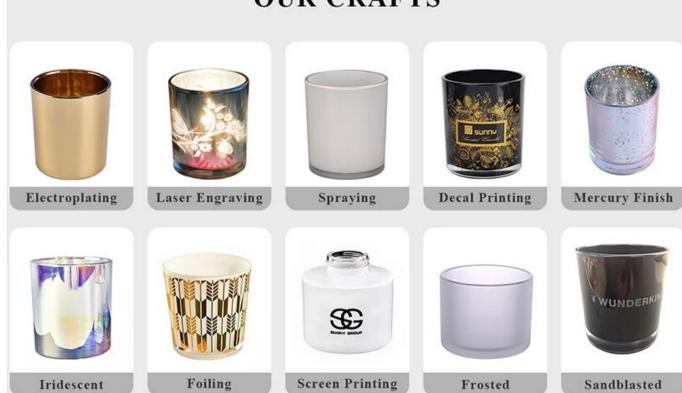

ll the newly designed items from us haven't been copied in three years.
- Product quality is the major focus in Sunny Glassware. Sunny Glassware once demolished 80,000 pcs of glass vessel with barely visible blemish.

#### Candle Jars Description

**Size:** 68mm\*85mm

This cute candle jar comes with shiny finishing. The glass size is good for holding about 7oz wax. Cusotm colors are acceptable.









Candle accessaries





Team and Office





#### Factory Show



#### **FACTORY**

There are about 20000 square meters in our factory which was built in 1992 year; Superior quality and high efficiency can be guranteed.





## **PROCESS CRAFTS**







2. Melting



3. Cutting



4. Filling



5. Molding



6. Polishing



7. Annealing



8. Inspecting



9. Packing

#### **OUR CRAFTS**



#### Packing & Shipping

### **Different From The Peer**

Own professional shipping company( Shenzhen Sunny Worldwide logistics)



20+ years freight history and WCA members.



# **PACKING**









Certificates



#### Sample Room and Trade Show

<u>Sunny Glassware</u> present more than 5,000 items at Shenzhen sample room for a widely selection. it won a great cust omer evaluation. Welcome to Shenzhen office! The picture as following is only one part of our Owned design <u>candle</u> <u>holders</u>, Welcome to Shenzhen office to find your favorites, it will bring you a big surprise becasue it's hard to find another supplier like this in China.

# SAMPLE ROOM\_









#### **EXHIBITION**