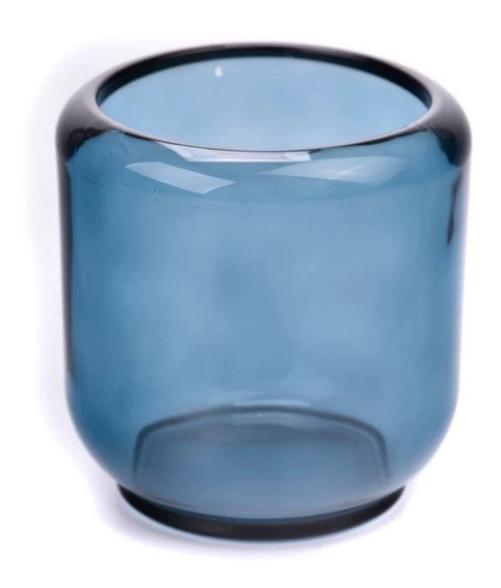

#### blue empty glass jar 7oz glass candle holder

#### Candle Jars Description

**Size:** 68mm\*85mm

This cute candle jar comes with shiny finishing. The glass size is good for holding about 7oz wax. Cusotm colors are acceptable.

Candle accessaries

Team and Office