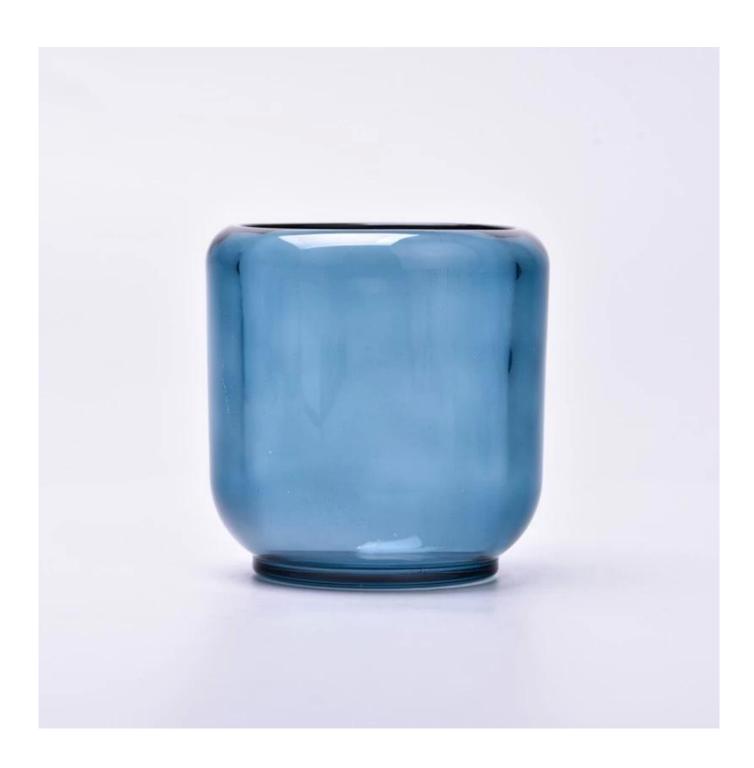

#### blue empty glass jar 7oz glass candle holder

#### Candle Jars Description

**Size:** 68mm\*85mm

This cute candle jar comes with shiny finishing. The glass size is good for holding about 7oz wax. Cusotm colors are acceptable.

Candle accessaries

Team and Office