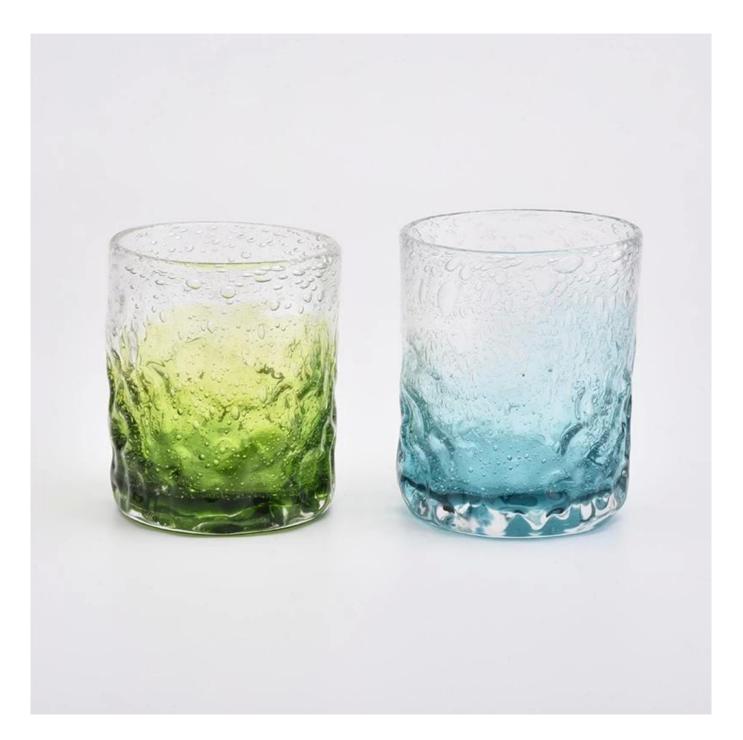

### **Candle Jars Description**

| Item no     | SGLYP19072609                                                       |  |  |  |
|-------------|---------------------------------------------------------------------|--|--|--|
| Material    | glass candle jar                                                    |  |  |  |
| craft       | pressed glass candle jars                                           |  |  |  |
| Sample time | 1. 5 days if there is glass shape and size                          |  |  |  |
|             | 2. 15 days, if you need new shapes and sizes glass                  |  |  |  |
| Packing     | Packing The usual packing, 4 pieces in the inner box, 48 pieces box |  |  |  |

| Product             | 500,000 ~ 1,000,000 pieces per month                                                                                                                                                                                                                                                              |  |  |  |
|---------------------|---------------------------------------------------------------------------------------------------------------------------------------------------------------------------------------------------------------------------------------------------------------------------------------------------|--|--|--|
| Capacity            |                                                                                                                                                                                                                                                                                                   |  |  |  |
| Delivery time       | Within 35 days after sampling and order confirmed                                                                                                                                                                                                                                                 |  |  |  |
| Payment terms       | 30% deposit by T / T in advance and balance against copy of B / L                                                                                                                                                                                                                                 |  |  |  |
| Delivery            | By sea, by air, through express and shipping agent acceptable                                                                                                                                                                                                                                     |  |  |  |
| Product<br>Features | <ol> <li>Home decorations glass candle jar from high quality</li> <li>Suitable for use at hotel, home, etc.</li> <li>Meet the ASTM Test</li> </ol>                                                                                                                                                |  |  |  |
| For your choice     | <ol> <li>Various designs and sizes for selection</li> <li>Any color painted, cool, plating, laser model Processing cutter</li> <li>Special package as shrink film, color gift box, white gift box, etc</li> <li>We have a professional workshop and warehouse for ensure delivery time</li> </ol> |  |  |  |