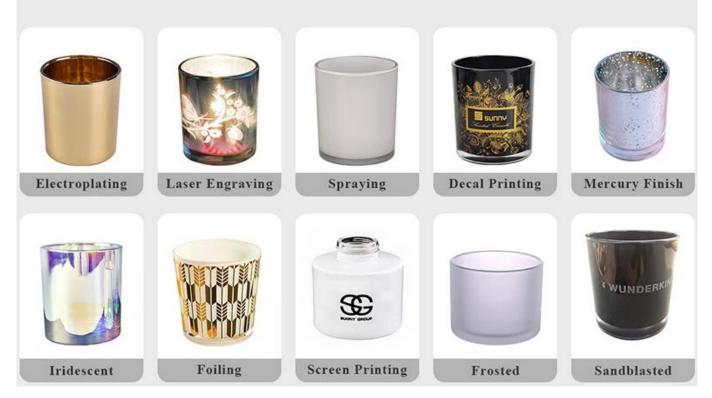

### **OUR CRAFTS**

Packing & Shipping

| Product             | 500,000 ~ 1,000,000 pieces per month                                                                                                                                                                                                                                                              |  |  |  |
|---------------------|---------------------------------------------------------------------------------------------------------------------------------------------------------------------------------------------------------------------------------------------------------------------------------------------------|--|--|--|
| Capacity            |                                                                                                                                                                                                                                                                                                   |  |  |  |
| Delivery time       | Within 35 days after sampling and order confirmed                                                                                                                                                                                                                                                 |  |  |  |
| Payment terms       | 30% deposit by T / T in advance and balance against copy of B / L                                                                                                                                                                                                                                 |  |  |  |
| Delivery            | By sea, by air, through express and shipping agent acceptable                                                                                                                                                                                                                                     |  |  |  |
| Product<br>Features | <ol> <li>Home decorations glass candle jar from high quality</li> <li>Suitable for use at hotel, home, etc.</li> <li>Meet the ASTM Test</li> </ol>                                                                                                                                                |  |  |  |
| For your choice     | <ol> <li>Various designs and sizes for selection</li> <li>Any color painted, cool, plating, laser model Processing cutter</li> <li>Special package as shrink film, color gift box, white gift box, etc</li> <li>We have a professional workshop and warehouse for ensure delivery time</li> </ol> |  |  |  |