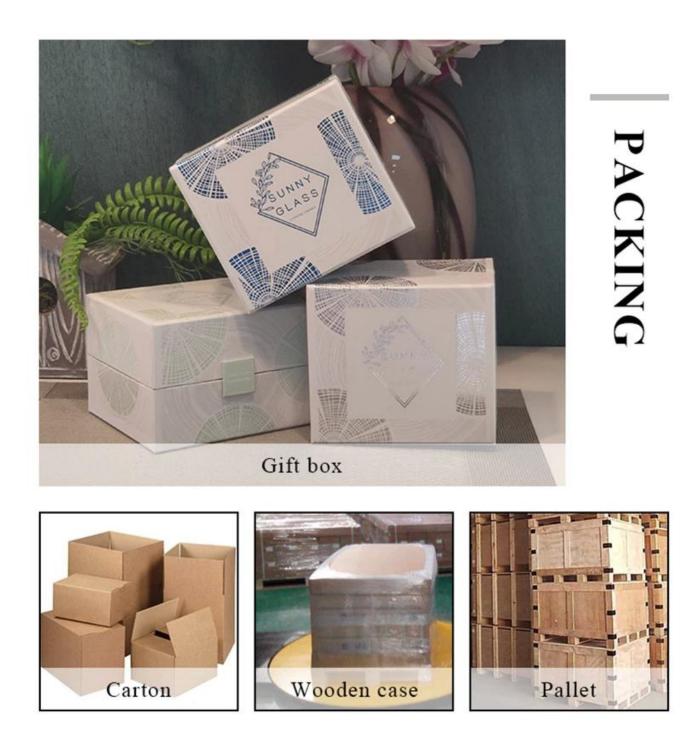

### **OUR CRAFTS**

Packing & Shipping

### **Candle Jars Description**

| Item no     | SGLYP19072609                                                       |  |  |  |
|-------------|---------------------------------------------------------------------|--|--|--|
| Material    | glass candle jar                                                    |  |  |  |
| craft       | pressed glass candle jars                                           |  |  |  |
| Sample time | 1. 5 days if there is glass shape and size                          |  |  |  |
|             | 2. 15 days, if you need new shapes and sizes glass                  |  |  |  |
| Packing     | Packing The usual packing, 4 pieces in the inner box, 48 pieces box |  |  |  |