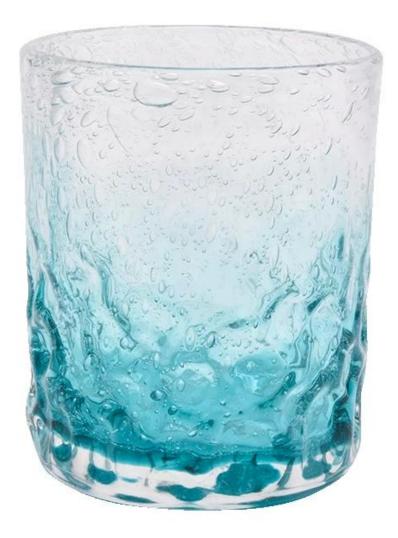

### **Candle Jars Description**

| Item no     | SGLYP19072609                                                       |  |  |  |
|-------------|---------------------------------------------------------------------|--|--|--|
| Material    | glass candle jar                                                    |  |  |  |
| craft       | pressed glass candle jars                                           |  |  |  |
| Sample time | 1. 5 days if there is glass shape and size                          |  |  |  |
|             | 2. 15 days, if you need new shapes and sizes glass                  |  |  |  |
| Packing     | Packing The usual packing, 4 pieces in the inner box, 48 pieces box |  |  |  |

| Product             | 500,000 ~ 1,000,000 pieces per month                                                                                                                                                                                                                                                              |  |  |  |
|---------------------|---------------------------------------------------------------------------------------------------------------------------------------------------------------------------------------------------------------------------------------------------------------------------------------------------|--|--|--|
| Capacity            |                                                                                                                                                                                                                                                                                                   |  |  |  |
| Delivery time       | Within 35 days after sampling and order confirmed                                                                                                                                                                                                                                                 |  |  |  |
| Payment terms       | 30% deposit by T / T in advance and balance against copy of B / L                                                                                                                                                                                                                                 |  |  |  |
| Delivery            | By sea, by air, through express and shipping agent acceptable                                                                                                                                                                                                                                     |  |  |  |
| Product<br>Features | <ol> <li>Home decorations glass candle jar from high quality</li> <li>Suitable for use at hotel, home, etc.</li> <li>Meet the ASTM Test</li> </ol>                                                                                                                                                |  |  |  |
| For your choice     | <ol> <li>Various designs and sizes for selection</li> <li>Any color painted, cool, plating, laser model Processing cutter</li> <li>Special package as shrink film, color gift box, white gift box, etc</li> <li>We have a professional workshop and warehouse for ensure delivery time</li> </ol> |  |  |  |