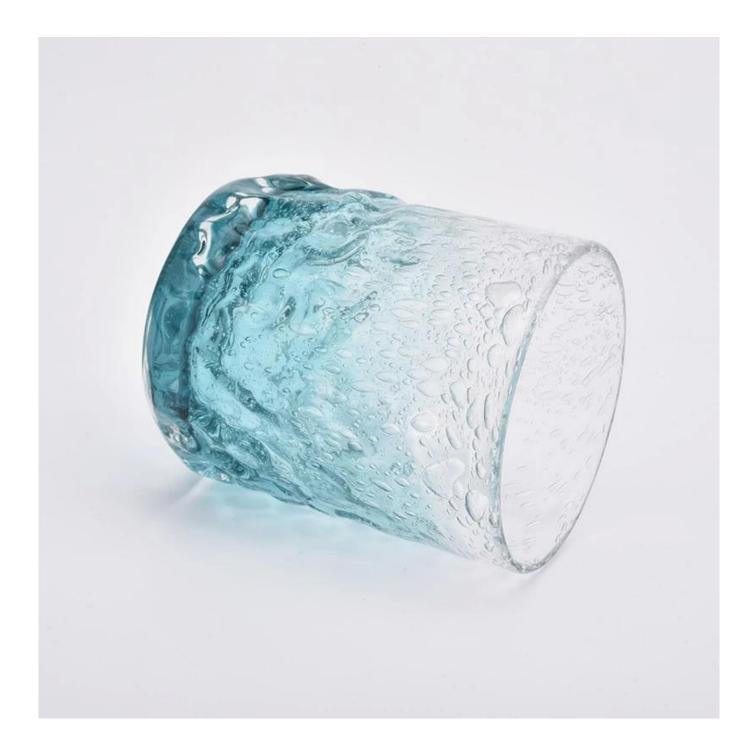

### **Candle Jars Description**

| Item no     | SGLYP19072609                                                       |  |  |  |
|-------------|---------------------------------------------------------------------|--|--|--|
| Material    | glass candle jar                                                    |  |  |  |
| craft       | pressed glass candle jars                                           |  |  |  |
| Sample time | 1. 5 days if there is glass shape and size                          |  |  |  |
|             | 2. 15 days, if you need new shapes and sizes glass                  |  |  |  |
| Packing     | Packing The usual packing, 4 pieces in the inner box, 48 pieces box |  |  |  |

| Product             | 500,000 ~ 1,000,000 pieces per month                                                                                                                                                                                                                                                              |  |  |  |
|---------------------|---------------------------------------------------------------------------------------------------------------------------------------------------------------------------------------------------------------------------------------------------------------------------------------------------|--|--|--|
| Capacity            |                                                                                                                                                                                                                                                                                                   |  |  |  |
| Delivery time       | Within 35 days after sampling and order confirmed                                                                                                                                                                                                                                                 |  |  |  |
| Payment terms       | 30% deposit by T / T in advance and balance against copy of B / L                                                                                                                                                                                                                                 |  |  |  |
| Delivery            | By sea, by air, through express and shipping agent acceptable                                                                                                                                                                                                                                     |  |  |  |
| Product<br>Features | <ol> <li>Home decorations glass candle jar from high quality</li> <li>Suitable for use at hotel, home, etc.</li> <li>Meet the ASTM Test</li> </ol>                                                                                                                                                |  |  |  |
| For your choice     | <ol> <li>Various designs and sizes for selection</li> <li>Any color painted, cool, plating, laser model Processing cutter</li> <li>Special package as shrink film, color gift box, white gift box, etc</li> <li>We have a professional workshop and warehouse for ensure delivery time</li> </ol> |  |  |  |