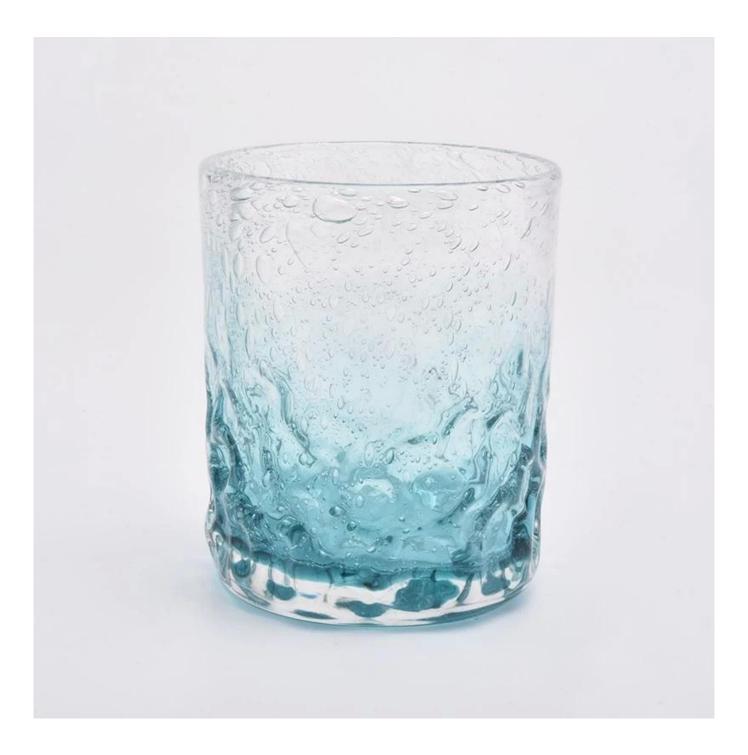

# blue glass candle jar handmade glass candle jar with home decor

Why Choose Sunny Glassware

- Upmost dedication to design, never compression on quality
- Sunny Glassware strictly protect the customers' designs, all the newly designed items from us haven't been copied in three years.
- Product quality is the major focus in Sunny Glassware. Sunny Glassware once demolished 80,000 pcs of glass vessel with barely visible blemish.

### **Candle Jars Description**

| Item no     | SGLYP19072609                                                       |  |  |  |
|-------------|---------------------------------------------------------------------|--|--|--|
| Material    | glass candle jar                                                    |  |  |  |
| craft       | pressed glass candle jars                                           |  |  |  |
| Sample time | 1. 5 days if there is glass shape and size                          |  |  |  |
|             | 2. 15 days, if you need new shapes and sizes glass                  |  |  |  |
| Packing     | Packing The usual packing, 4 pieces in the inner box, 48 pieces box |  |  |  |