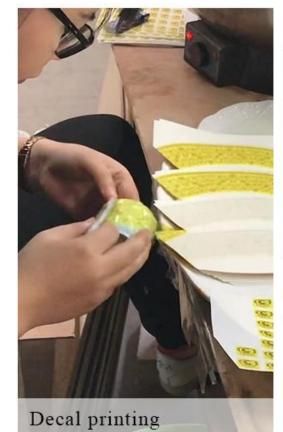

blue glazing ceramic candle jars with gold printing





### QC Extra Six Steps

No major quality complaints for 9 years

# 80% Candler Jars Exclusive Supplier

including Nest Fragrance, Candle Lite, UGG etc popular brands



## **DEEP PROCESSING**









SIINI



#### **Gray Candle Holder Ceramic With Gold Decoration**

#### Why choose Sunny Glassware Candle holders

#### **Ceremony design awareness**

- . Won the "Made in China" award
- . Received a very admirable NEST fragrance
- . Friend or business relationship gift
  - . Relaxation and romantic life





#### Flexible size design allows your market to grow rapidly

Item No.:SGXYT19120930

Top dia: 88mm Bottom dia: 88mm Height: 101mm Weight: 381g Capacity: 422ml

Custom designs and different sizes available

With our strong support, our customers are growing rapidly, from small labs to industry leaders.



**Packing & Shipping** 

# **Different From The Peer**

Own professional shipping company( Shenzhen Sunny Worldwide logistics)



20+ years freight history and WCA members.