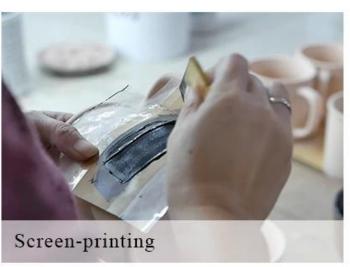

blue glazing ceramic candle jars with gold printing





### QC Extra Six Steps

No major quality complaints for 9 years

# 80% Candler Jars Exclusive Supplier

including Nest Fragrance, Candle Lite, UGG etc popular brands



## **DEEP PROCESSING**









SIINI



#### **Gray Candle Holder Ceramic With Gold Decoration**

#### Why choose Sunny Glassware Candle holders

#### **Ceremony design awareness**

- . Won the "Made in China" award
- . Received a very admirable NEST fragrance
- . Friend or business relationship gift
  - . Relaxation and romantic life





#### Flexible size design allows your market to grow rapidly

Item No.:SGXYT19120930

Top dia: 88mm Bottom dia: 88mm Height: 101mm Weight: 381g Capacity: 422ml

Custom designs and different sizes available

With our strong support, our customers are growing rapidly, from small labs to industry leaders.



**Packing & Shipping** 

# **Different From The Peer**

Own professional shipping company( Shenzhen Sunny Worldwide logistics)



20+ years freight history and WCA members.



#