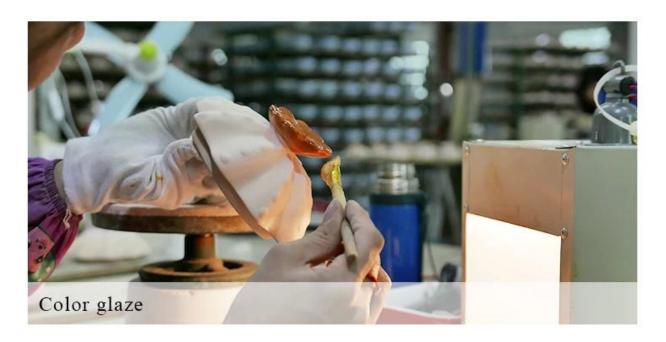

blue glazing ceramic candle jars with gold printing





### QC Extra Six Steps

No major quality complaints for 9 years

# 80% Candler Jars Exclusive Supplier

including Nest Fragrance, Candle Lite, UGG etc popular brands



## **DEEP PROCESSING**









SIINI



#### **Gray Candle Holder Ceramic With Gold Decoration**

#### Why choose Sunny Glassware Candle holders

#### **Ceremony design awareness**

- . Won the "Made in China" award
- . Received a very admirable NEST fragrance
- . Friend or business relationship gift
  - . Relaxation and romantic life





#### Flexible size design allows your market to grow rapidly

Item No.:SGXYT19120930

Top dia: 88mm Bottom dia: 88mm Height: 101mm Weight: 381g Capacity: 422ml

Custom designs and different sizes available

With our strong support, our customers are growing rapidly, from small labs to industry leaders.



**Packing & Shipping** 

# **Different From The Peer**

Own professional shipping company( Shenzhen Sunny Worldwide logistics)



20+ years freight history and WCA members.