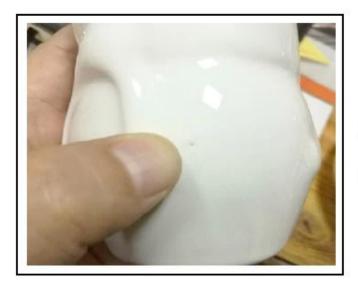

blue glazing ceramic candle jars with gold printing





### QC Extra Six Steps

No major quality complaints for 9 years

# 80% Candler Jars Exclusive Supplier

including Nest Fragrance, Candle Lite, UGG etc popular brands



## **DEEP PROCESSING**









SIINI



#### **Gray Candle Holder Ceramic With Gold Decoration**

#### Why choose Sunny Glassware Candle holders

#### **Ceremony design awareness**

- . Won the "Made in China" award
- . Received a very admirable NEST fragrance
- . Friend or business relationship gift
  - . Relaxation and romantic life





#### Flexible size design allows your market to grow rapidly

Item No.:SGXYT19120930

Top dia: 88mm Bottom dia: 88mm Height: 101mm Weight: 381g Capacity: 422ml

Custom designs and different sizes available

With our strong support, our customers are growing rapidly, from small labs to