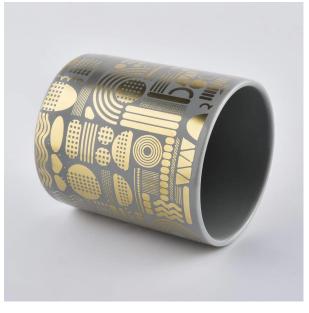

#### **Gray Candle Holder Ceramic With Gold Decoration**

#### Flexible size design allows your market to grow rapidly

Item No.:SGXYT19120930

Top dia: 88mm Bottom dia: 88mm Height: 101mm Weight: 381g Capacity: 422ml

Custom designs and different sizes available

With our strong support, our customers are growing rapidly, from small labs to industry leaders.