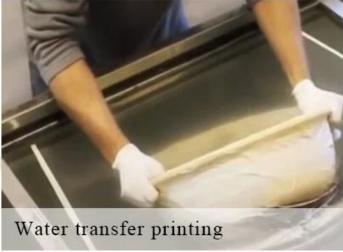

blue glazing ceramic candle jars with gold printing





### QC Extra Six Steps

No major quality complaints for 9 years

# 80% Candler Jars Exclusive Supplier

including Nest Fragrance, Candle Lite, UGG etc popular brands



## **DEEP PROCESSING**









SIINI



#### **Gray Candle Holder Ceramic With Gold Decoration**

#### Why choose Sunny Glassware Candle holders

#### **Ceremony design awareness**

- . Won the "Made in China" award
- . Received a very admirable NEST fragrance
- . Friend or business relationship gift
  - . Relaxation and romantic life





#### Flexible size design allows your market to grow rapidly

Item No.:SGXYT19120930

Top dia: 88mm Bottom dia: 88mm Height: 101mm Weight: 381g Capacity: 422ml

Custom designs and different sizes available

With our strong support, our customers are growing rapidly, from small labs to industry leaders.



**Packing & Shipping** 

# **Different From The Peer**

Own professional shipping company( Shenzhen Sunny Worldwide logistics)



20+ years freight history and WCA members.



# **