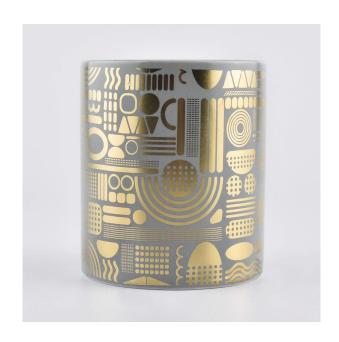

blue glazing ceramic candle jars with gold printing

#### **Gray Candle Holder Ceramic With Gold Decoration**