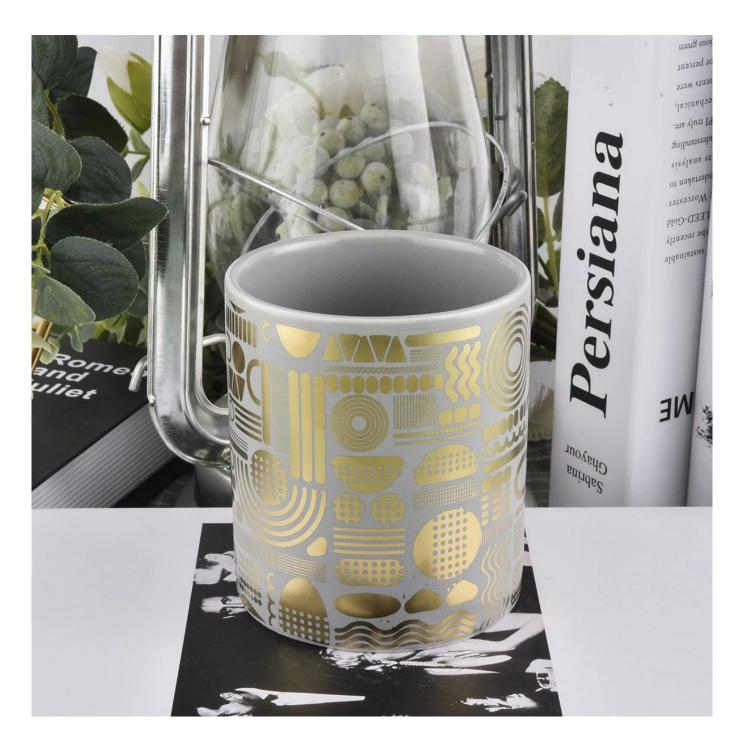

Steps

No major quality complaints for 9 years

# 80% Candler Jars Exclusive Supplier

including Nest Fragrance, Candle Lite, UGG etc popular brands



## **DEEP PROCESSING**









SIINI



#### **Gray Candle Holder Ceramic With Gold Decoration**

#### Why choose Sunny Glassware Candle holders

#### **Ceremony design awareness**

- . Won the "Made in China" award
- . Received a very admirable NEST fragrance
- . Friend or business relationship gift
  - . Relaxation and romantic life





#### Flexible size design allows your market to grow rapidly

Item No.:SGXYT19120930

Top dia: 88mm Bottom dia: 88mm Height: 101mm Weight: 381g Capacity: 422ml

Custom designs and different sizes available

With our strong support, our customers are growing rapidly, from small labs to industry leaders.



**Packing & Shipping** 

# **Different From The Peer**

Own professional shipping company( Shenzhen Sunny Worldwide logistics)



20+ years freight history and WCA members.



# **PACKING**



We have Normal packing, PVC box, Window box, carton box, pallet

Color box, White box, ect.

of course, we can customize Individual gift box for you.





We purchased an international office of 1,800 square meters in Shenzhen.









#### Sample room display

Meiyang Glass provides more than just **Shenzhen sample room has 5000 pieces** A wide range of options. He won a big card <u>Customer Reviews.</u> Welcome to the Shenzhen office! The image is as follows **Just part of our design candle holders**Welcome to the Shenzhen office to find your favorite, it will bring you a lot of surprises, becau