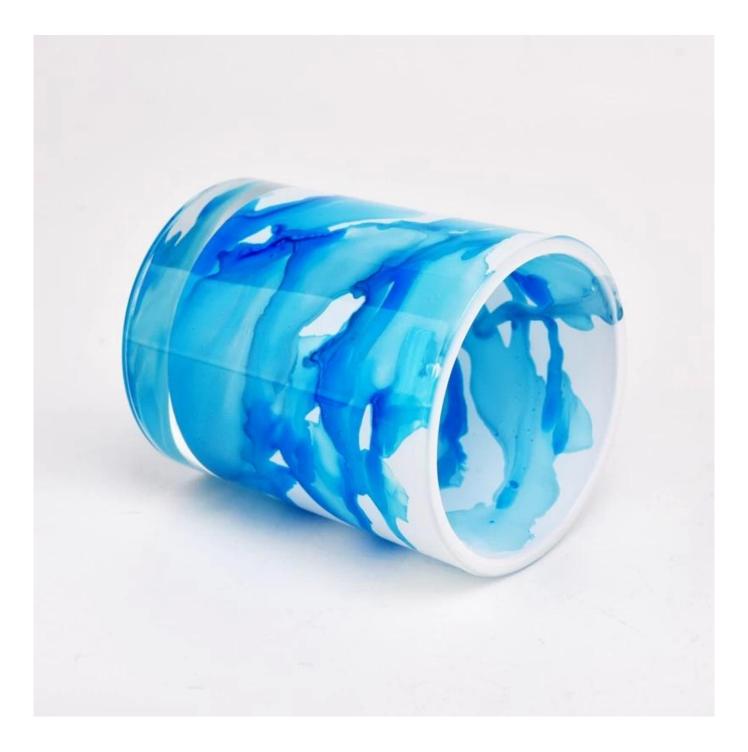

#### blue mixed color marble glass candle vessel

Why Choose Sunny Glassware

- Upmost dedication to design, never compression on quality
- Sunny Glassware strictly protect the customers' designs, all the newly designed items from us haven't been copied in three years.
- Product quality is the major focus in Sunny Glassware. Sunny Glassware once demolished 80,000 pcs of glass vessel with barely visible blemish.