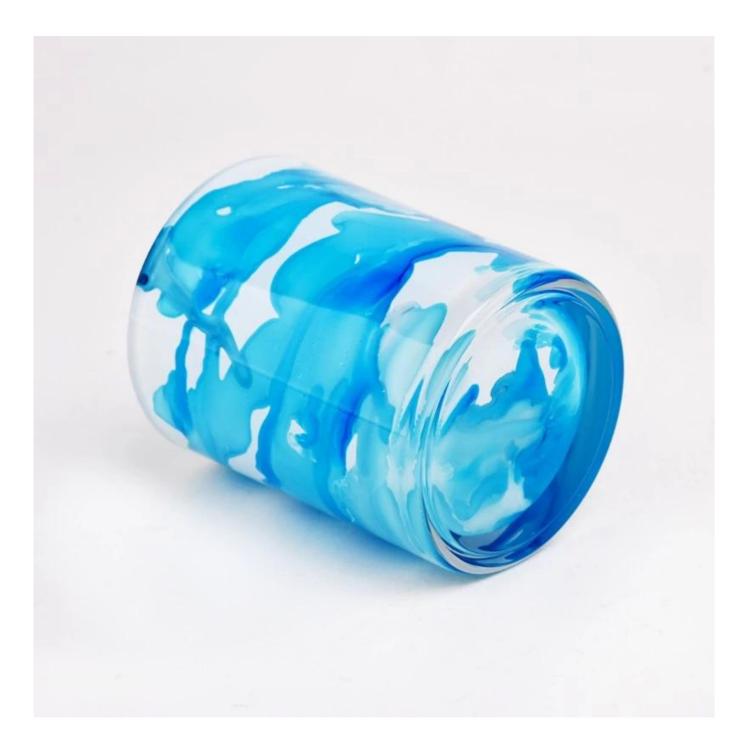

#### blue mixed color marble glass candle vessel

Why Choose Sunny Glassware

- Upmost dedication to design, never compression on quality
- Sunny Glassware strictly protect the customers' designs, all the newly designed items from us haven't been copied in three years.
- Product quality is the major focus in Sunny Glassware. Sunny Glassware once demolished 80,000 pcs of glass vessel with barely visible blemish.