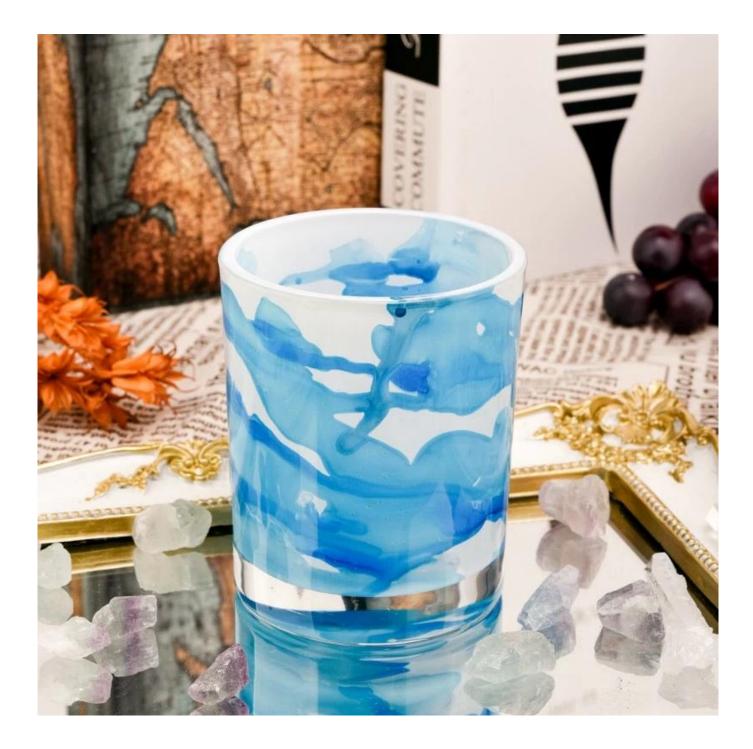

#### blue mixed color marble glass candle vessel

Why Choose Sunny Glassware

- Upmost dedication to design, never compression on quality
- Sunny Glassware strictly protect the customers' designs, all the newly designed items from us haven't been copied in three years.
- Product quality is the major focus in Sunny Glassware. Sunny Glassware once demolished 80,000 pcs of glass vessel with barely visible blemish.