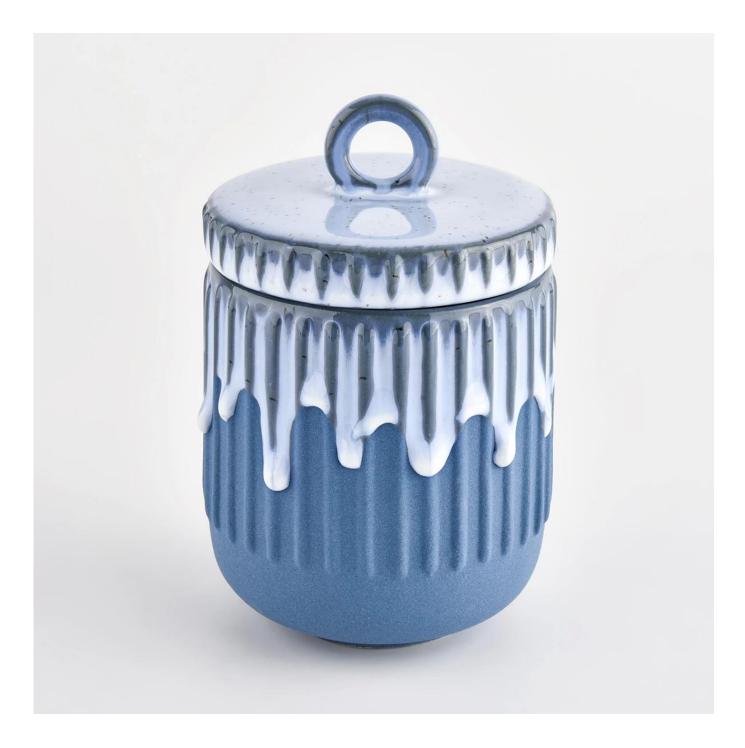

### blue unique ceramic candle holder with lid

| specification                                                                     | Item no.: SGMK21102702                         |  |  |  |
|-----------------------------------------------------------------------------------|------------------------------------------------|--|--|--|
|                                                                                   | Jar[]                                          |  |  |  |
|                                                                                   | Top dia: 85mm                                  |  |  |  |
|                                                                                   | Bottom dia: 50mm                               |  |  |  |
|                                                                                   | Height: 97.5mm                                 |  |  |  |
|                                                                                   | Weight: 300g                                   |  |  |  |
|                                                                                   | Capacity: 400ml                                |  |  |  |
|                                                                                   | Lid :                                          |  |  |  |
|                                                                                   | Top dia: 85.5mm                                |  |  |  |
|                                                                                   | Height: 46mm                                   |  |  |  |
|                                                                                   | Weight: 146g                                   |  |  |  |
|                                                                                   | MOQ: 3,000 PCS                                 |  |  |  |
| sampling time                                                                     | 1. 5 days if there is glassy and size          |  |  |  |
|                                                                                   | 2. 15 days, if you need new shapes and sizes   |  |  |  |
| delivery time                                                                     | About 55 days after sampling and orders        |  |  |  |
| payment terms                                                                     | 30% of T / T deposit and B / L copy in advance |  |  |  |
| delivery Through the shipping, you can accept through express delivery and transp |                                                |  |  |  |