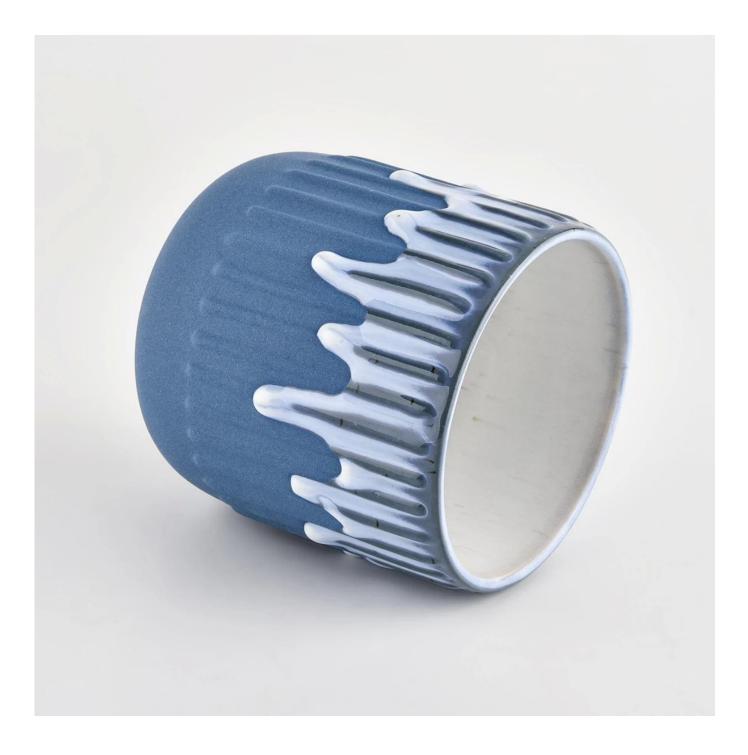

### blue unique ceramic candle holder with lid

| specification                                                                     | Item no.: SGMK21102702                         |  |  |  |
|-----------------------------------------------------------------------------------|------------------------------------------------|--|--|--|
|                                                                                   | Jar[]                                          |  |  |  |
|                                                                                   | Top dia: 85mm                                  |  |  |  |
|                                                                                   | Bottom dia: 50mm                               |  |  |  |
|                                                                                   | Height: 97.5mm                                 |  |  |  |
|                                                                                   | Weight: 300g                                   |  |  |  |
|                                                                                   | Capacity: 400ml                                |  |  |  |
|                                                                                   | Lid :                                          |  |  |  |
|                                                                                   | Top dia: 85.5mm                                |  |  |  |
|                                                                                   | Height: 46mm                                   |  |  |  |
|                                                                                   | Weight: 146g                                   |  |  |  |
|                                                                                   | MOQ: 3,000 PCS                                 |  |  |  |
| sampling time                                                                     | 1. 5 days if there is glassy and size          |  |  |  |
|                                                                                   | 2. 15 days, if you need new shapes and sizes   |  |  |  |
| delivery time                                                                     | About 55 days after sampling and orders        |  |  |  |
| payment terms                                                                     | 30% of T / T deposit and B / L copy in advance |  |  |  |
| delivery Through the shipping, you can accept through express delivery and transp |                                                |  |  |  |