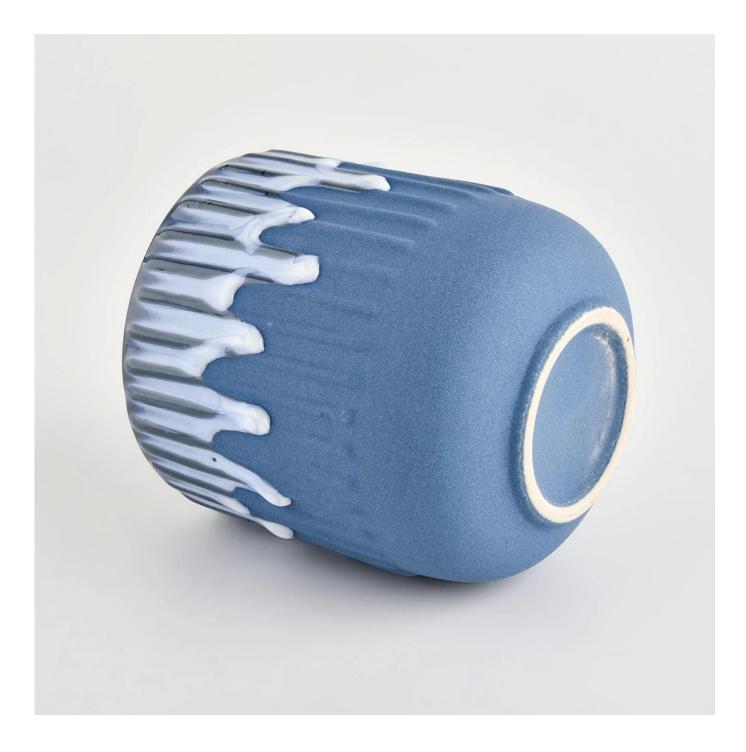

### blue unique ceramic candle holder with lid

| specification                                                                     | Item no.: SGMK21102702                         |  |  |  |
|-----------------------------------------------------------------------------------|------------------------------------------------|--|--|--|
|                                                                                   | Jar[]                                          |  |  |  |
|                                                                                   | Top dia: 85mm                                  |  |  |  |
|                                                                                   | Bottom dia: 50mm                               |  |  |  |
|                                                                                   | Height: 97.5mm                                 |  |  |  |
|                                                                                   | Weight: 300g                                   |  |  |  |
|                                                                                   | Capacity: 400ml                                |  |  |  |
|                                                                                   | Lid :                                          |  |  |  |
|                                                                                   | Top dia: 85.5mm                                |  |  |  |
|                                                                                   | Height: 46mm                                   |  |  |  |
|                                                                                   | Weight: 146g                                   |  |  |  |
|                                                                                   | MOQ: 3,000 PCS                                 |  |  |  |
| sampling time                                                                     | 1. 5 days if there is glassy and size          |  |  |  |
|                                                                                   | 2. 15 days, if you need new shapes and sizes   |  |  |  |
| delivery time                                                                     | About 55 days after sampling and orders        |  |  |  |
| payment terms                                                                     | 30% of T / T deposit and B / L copy in advance |  |  |  |
| delivery Through the shipping, you can accept through express delivery and transp |                                                |  |  |  |