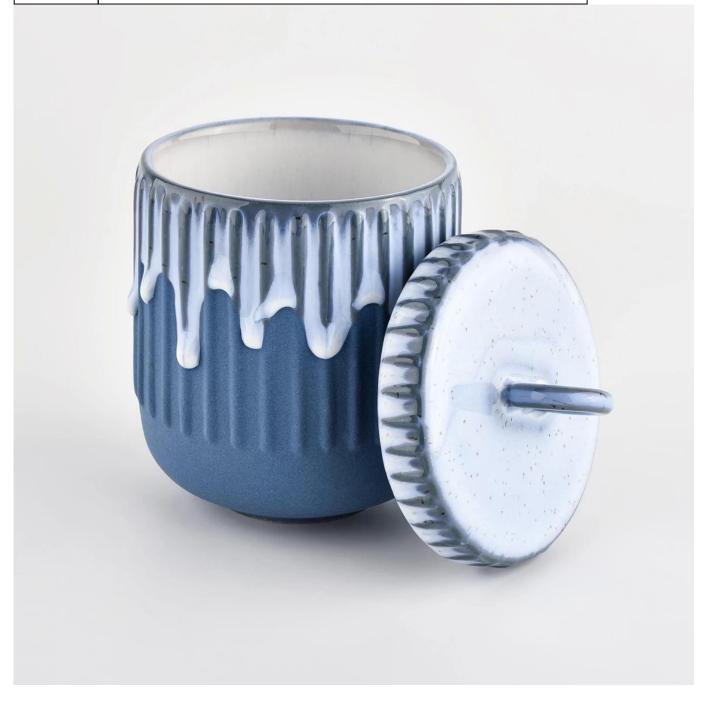

### blue unique ceramic candle holder with lid

| specification                                                                     | Item no.: SGMK21102702                         |  |  |  |
|-----------------------------------------------------------------------------------|------------------------------------------------|--|--|--|
|                                                                                   | Jar[]                                          |  |  |  |
|                                                                                   | Top dia: 85mm                                  |  |  |  |
|                                                                                   | Bottom dia: 50mm                               |  |  |  |
|                                                                                   | Height: 97.5mm                                 |  |  |  |
|                                                                                   | Weight: 300g                                   |  |  |  |
|                                                                                   | Capacity: 400ml                                |  |  |  |
|                                                                                   | Lid :                                          |  |  |  |
|                                                                                   | Top dia: 85.5mm                                |  |  |  |
|                                                                                   | Height: 46mm                                   |  |  |  |
|                                                                                   | Weight: 146g                                   |  |  |  |
|                                                                                   | MOQ: 3,000 PCS                                 |  |  |  |
| sampling time                                                                     | 1. 5 days if there is glassy and size          |  |  |  |
|                                                                                   | 2. 15 days, if you need new shapes and sizes   |  |  |  |
| delivery time                                                                     | About 55 days after sampling and orders        |  |  |  |
| payment terms                                                                     | 30% of T / T deposit and B / L copy in advance |  |  |  |
| delivery Through the shipping, you can accept through express delivery and transp |                                                |  |  |  |