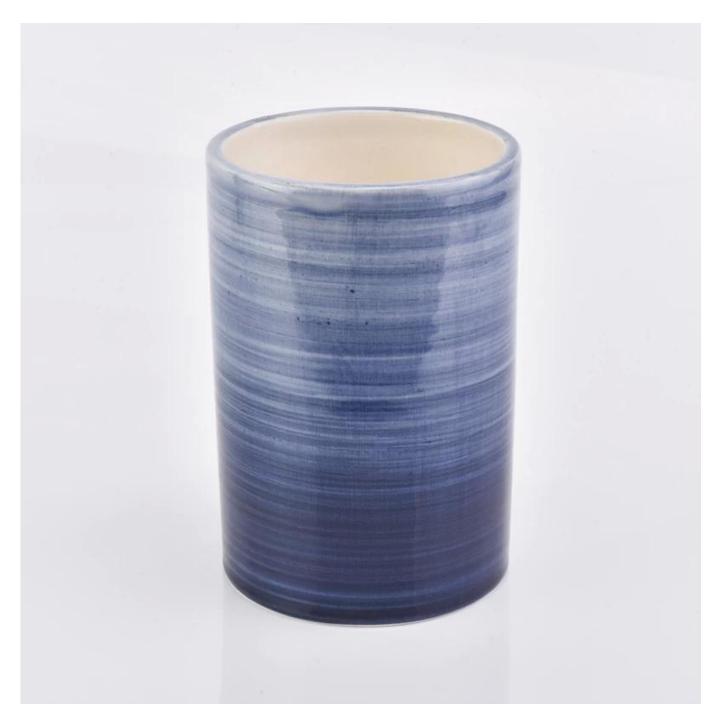

## blue white gradient ceramic bathroom sets

| Specification | Soap dish SGMK18102507-1 Length: 130mm Width: 93mm Height: 22mm Weight: 159g  Tumbler SGMK18102507-2 Top dia: 73mm Bottom dia: 70mm Height:107mm Weight: 217g Capacity: 330ml  Toothbrush holder SGMK18102507-3 Length: 112mm Width: 63mm Height: 111mm Weight: 271g Lotion dispenser SGMK18102507-4 Top dia: 22mm Bottom dia: 67mm Height: 154mm Height: 154mm Height: 154mm Height: 154mm Height: 321g Capacity: 450ml |
|---------------|--------------------------------------------------------------------------------------------------------------------------------------------------------------------------------------------------------------------------------------------------------------------------------------------------------------------------------------------------------------------------------------------------------------------------|
| Color         | blue                                                                                                                                                                                                                                                                                                                                                                                                                     |
| Material      | Clay, feldspar, quartz, etc.                                                                                                                                                                                                                                                                                                                                                                                             |