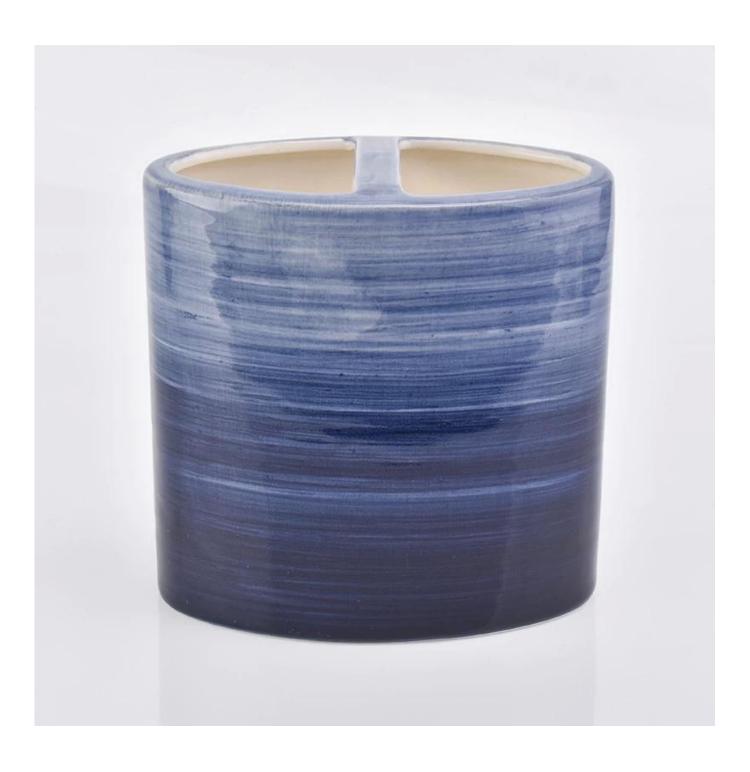

## blue white gradient ceramic bathroom sets

| Specification | Soap dish SGMK18102507-1 Length: 130mm Width: 93mm Height: 22mm Weight: 159g  Tumbler SGMK18102507-2 Top dia: 73mm Bottom dia: 70mm Height:107mm Weight: 217g Capacity: 330ml  Toothbrush holder SGMK18102507-3 Length: 112mm Width: 63mm Height: 111mm Weight: 271g Lotion dispenser SGMK18102507-4 Top dia: 22mm Bottom dia: 67mm Height: 154mm Height: 154mm Height: 154mm Height: 154mm Height: 321g Capacity: 450ml |
|---------------|--------------------------------------------------------------------------------------------------------------------------------------------------------------------------------------------------------------------------------------------------------------------------------------------------------------------------------------------------------------------------------------------------------------------------|
| Color         | blue                                                                                                                                                                                                                                                                                                                                                                                                                     |
| Material      | Clay, feldspar, quartz, etc.                                                                                                                                                                                                                                                                                                                                                                                             |