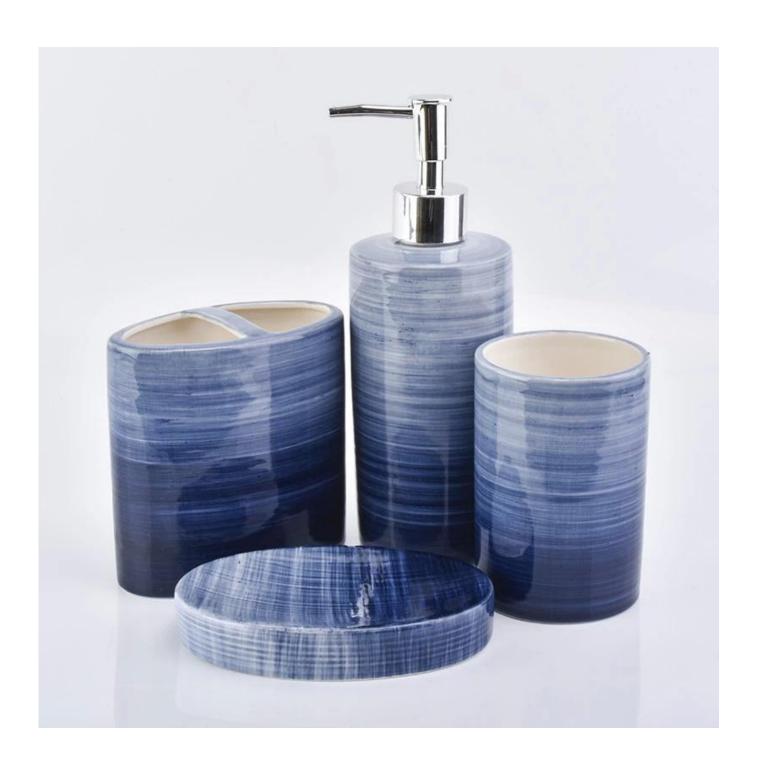

## blue white gradient ceramic bathroom sets

| Specification | Soap dish SGMK18102507-1 Length: 130mm Width: 93mm Height: 22mm Weight: 159g  Tumbler SGMK18102507-2 Top dia: 73mm Bottom dia: 70mm Height:107mm Weight: 217g Capacity: 330ml  Toothbrush holder SGMK18102507-3 Length: 112mm Width: 63mm Height: 111mm Weight: 271g Lotion dispenser SGMK18102507-4 Top dia: 22mm Bottom dia: 67mm Height: 154mm Height: 154mm Height: 154mm Height: 154mm Height: 321g Capacity: 450ml |
|---------------|--------------------------------------------------------------------------------------------------------------------------------------------------------------------------------------------------------------------------------------------------------------------------------------------------------------------------------------------------------------------------------------------------------------------------|
| Color         | blue                                                                                                                                                                                                                                                                                                                                                                                                                     |
| Material      | Clay, feldspar, quartz, etc.                                                                                                                                                                                                                                                                                                                                                                                             |