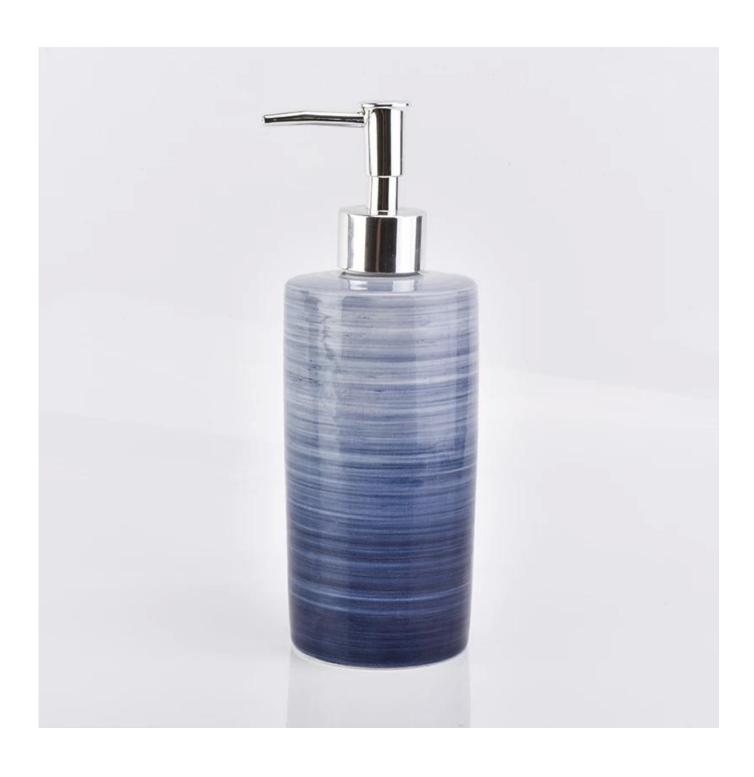

## blue white gradient ceramic bathroom sets

| Specification | Soap dish SGMK18102507-1 Length: 130mm Width: 93mm Height: 22mm Weight: 159g  Tumbler SGMK18102507-2 Top dia: 73mm Bottom dia: 70mm Height:107mm Weight: 217g Capacity: 330ml  Toothbrush holder SGMK18102507-3 Length: 112mm Width: 63mm Height: 111mm Weight: 271g Lotion dispenser SGMK18102507-4 Top dia: 22mm Bottom dia: 67mm Height: 154mm Height: 154mm Height: 154mm Height: 154mm Height: 321g Capacity: 450ml |
|---------------|--------------------------------------------------------------------------------------------------------------------------------------------------------------------------------------------------------------------------------------------------------------------------------------------------------------------------------------------------------------------------------------------------------------------------|
| Color         | blue                                                                                                                                                                                                                                                                                                                                                                                                                     |
| Material      | Clay, feldspar, quartz, etc.                                                                                                                                                                                                                                                                                                                                                                                             |