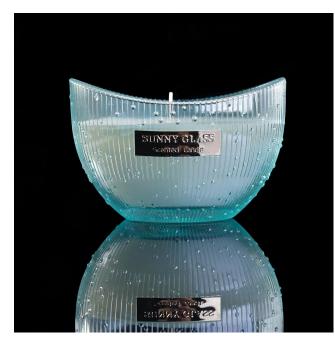

#### Boat shape blue glass candle holder from Sunny Glassware

## Boat shape blue glass candle holder from Sunny Glassware

## Flexible size design allows your market to grow rapidly

Item number:SG170628002 Top dia:138\*87mm Bottom dia:70\*42mm Height:89mm Weight:411g Capacity: 355ml MOQ:3,000PCS per design

Custom designs and different sizes available