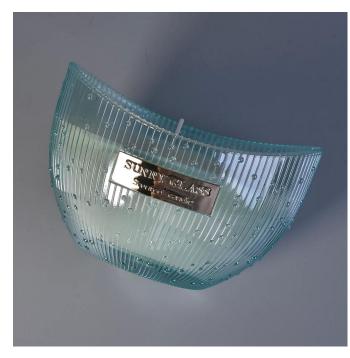

#### Boat shape blue glass candle holder from Sunny Glassware

## Boat shape blue glass candle holder from Sunny Glassware

## Flexible size design allows your market to grow rapidly

Item number:SG170628002 Top dia:138\*87mm Bottom dia:70\*42mm Height:89mm Weight:411g Capacity: 355ml MOQ:3,000PCS per design

Custom designs and different sizes available