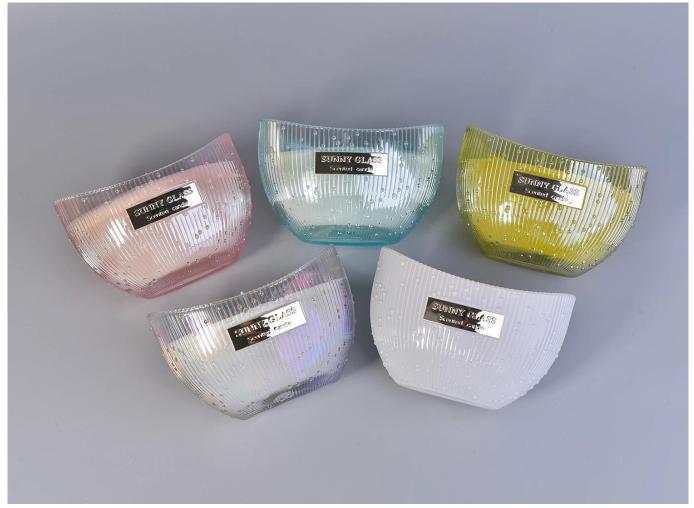

#### Boat shape blue glass candle holder from Sunny Glassware

## Boat shape blue glass candle holder from Sunny Glassware

## Flexible size design allows your market to grow rapidly

Item number:SG170628002 Top dia:138\*87mm Bottom dia:70\*42mm Height:89mm Weight:411g Capacity: 355ml MOQ:3,000PCS per design

Custom designs and different sizes available

With our strong support, our customers are growing rapidly, from small labs to industry leaders.

Boat shape blue glass candle holder from Sunny Glassware

| ltem number.     | SG170628002                                                               |  |  |
|------------------|---------------------------------------------------------------------------|--|--|
| Material         | glass                                                                     |  |  |
| craft            | pressed glass candle jars                                                 |  |  |
| Sample time      | 1. 5 days if there is glass shape and size                                |  |  |
|                  | 2. 15 days, if you need new shapes and sizes glass                        |  |  |
| Packing          | The usual packing, 4 pieces in the inner box, 48 pieces box               |  |  |
| Product Capacity | 500,000 ~ 1,000,000 pieces per month                                      |  |  |
| Delivery time    | Within 35 days after sampling and order confirmed                         |  |  |
| Payment terms    | 30% deposit by T / T in advance and balance against copy of B / L $$      |  |  |
| Delivery         | By sea, by air, through express and shipping agent acceptable             |  |  |
|                  | 1. Home decorations glass candle jar from high quality                    |  |  |
| Product Features | 2. Suitable for use at hotel, home, etc.                                  |  |  |
|                  | 3. Meet the ASTM Test                                                     |  |  |
|                  |                                                                           |  |  |
|                  | 1. Various designs and sizes for selection                                |  |  |
| For your choice  | 2 Any color painted, cool, plating, laser model Processing cutter         |  |  |
|                  | 3. Special package as shrink film, color gift box, white gift box, etc.   |  |  |
|                  | 4. We have a professional workshop and warehouse for ensure delivery time |  |  |
|                  |                                                                           |  |  |
|                  |                                                                           |  |  |