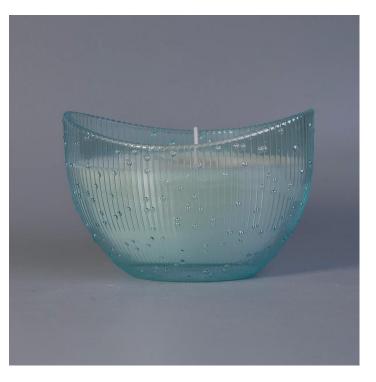

#### Boat shape blue glass candle holder from Sunny Glassware

## Boat shape blue glass candle holder from Sunny Glassware

## Flexible size design allows your market to grow rapidly

Item number:SG170628002 Top dia:138\*87mm Bottom dia:70\*42mm Height:89mm Weight:411g Capacity: 355ml MOQ:3,000PCS per design

Custom designs and different sizes available