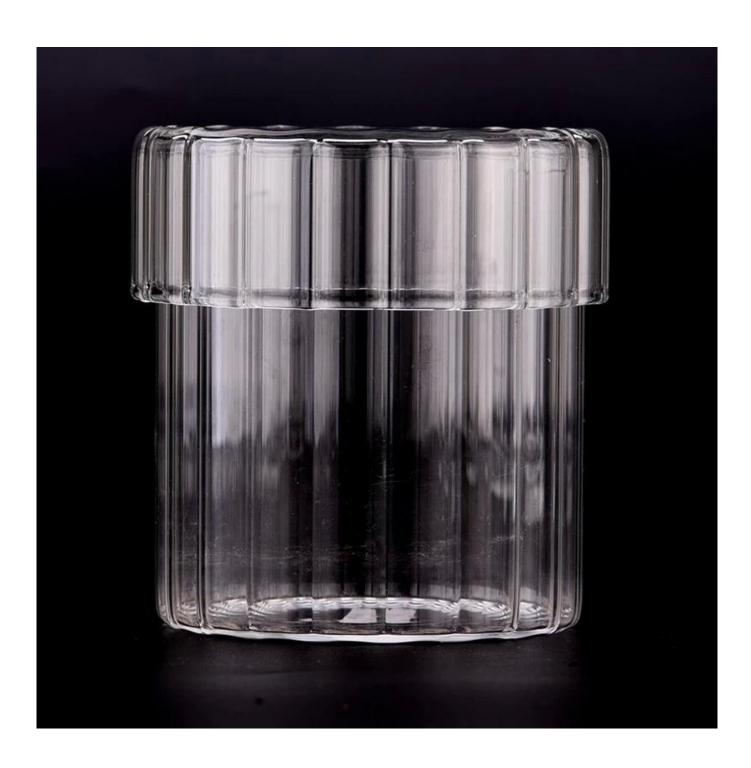

#### Candle Jars Description

**Size: 90**mm\*99mm

This light glass candle jar comes with glass lid. The glass size is good for holding about 15 oz wax. Cusotm colors are acceptable.

Candle accessaries

Team and Office