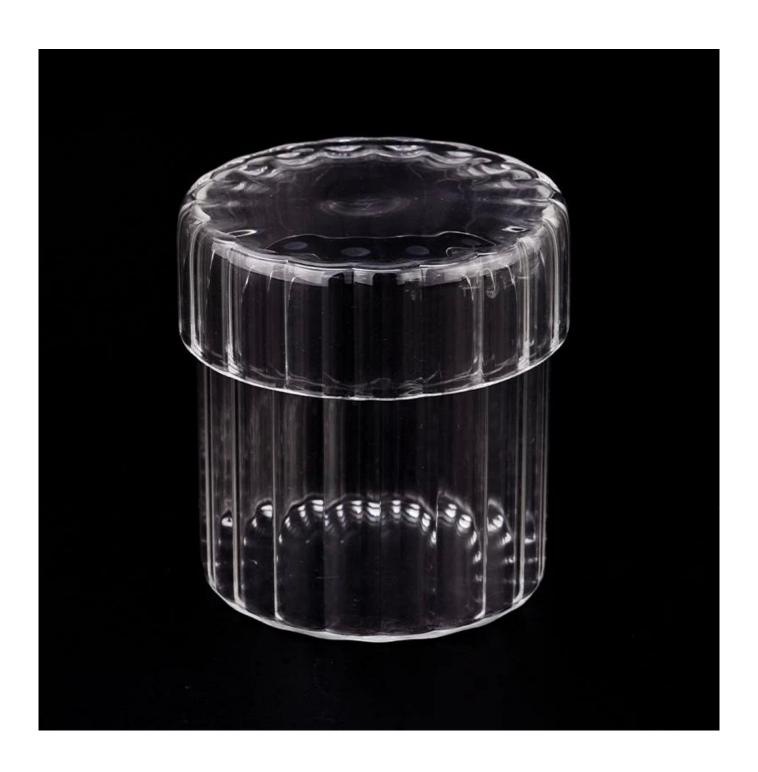

#### Candle Jars Description

**Size: 90**mm\*99mm

This light glass candle jar comes with glass lid. The glass size is good for holding about 15 oz wax. Cusotm colors are acceptable.

Candle accessaries

Team and Office