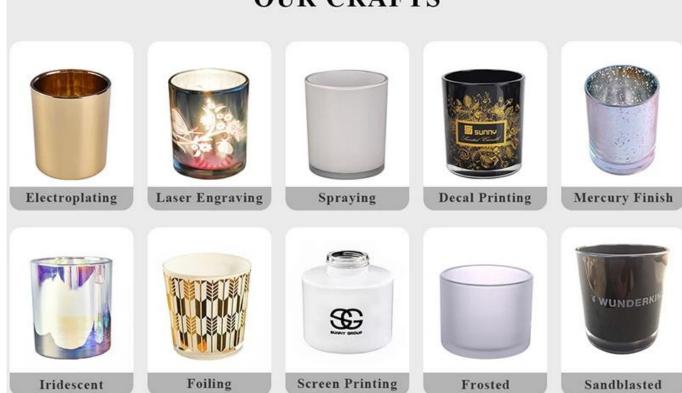

newly designed items from us haven't been copied in three years.
- Product quality is the major focus in Sunny Glassware. Sunny Glassware once demolished 80,000 pcs of glass vessel with barely visible blemish.

#### Candle Jars Description

**Size: 90**mm\*99mm

This light glass candle jar comes with glass lid. The glass size is good for holding about 15 oz wax. Cusotm colors are acceptable.













Candle accessaries





Team and Office





#### Factory Show



#### **FACTORY**

There are about 20000 square meters in our factory which was built in 1992 year; Superior quality and high efficiency can be guranteed.





## **PROCESS CRAFTS**







2. Melting



3. Cutting



4. Filling



5. Molding



6. Polishing



7. Annealing



8. Inspecting



9. Packing

#### **OUR CRAFTS**



#### Packing & Shipping

### **Different From The Peer**

Own professional shipping company( Shenzhen Sunny Worldwide logistics)



20+ years freight history and WCA members.



# **PACKING**









Certificates



#### Sample Room and Trade Show

<u>Sunny Glassware</u> present more than 5,000 items at Shenzhen sample room for a widely selection. it won a great cust omer evaluation. Welcome to Shenzhen office! The picture as following is only one part of our Owned design <u>candle</u> <u>holders</u>, Welcome to Shenzhen office to find your favorites, it will bring you a big surprise becasue it's hard to find another supplier like this in China.

# SAMPLE ROOM\_









#### **EXHIBITION**