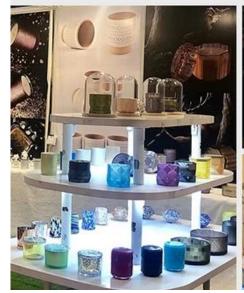

#### Candle Jars Description

**Size: 90**mm\*99mm

This light glass candle jar comes with glass lid. The glass size is good for holding about 15 oz wax. Cusotm colors are acceptable.

Candle accessaries

Team and Office