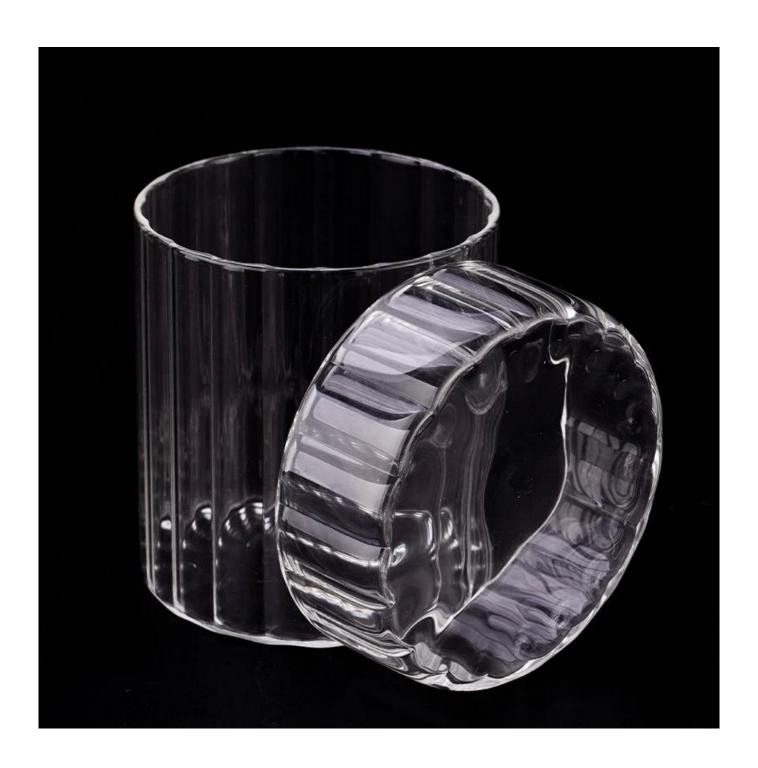

#### Candle Jars Description

**Size: 90**mm\*99mm

This light glass candle jar comes with glass lid. The glass size is good for holding about 15 oz wax. Cusotm colors are acceptable.

Candle accessaries

Team and Office