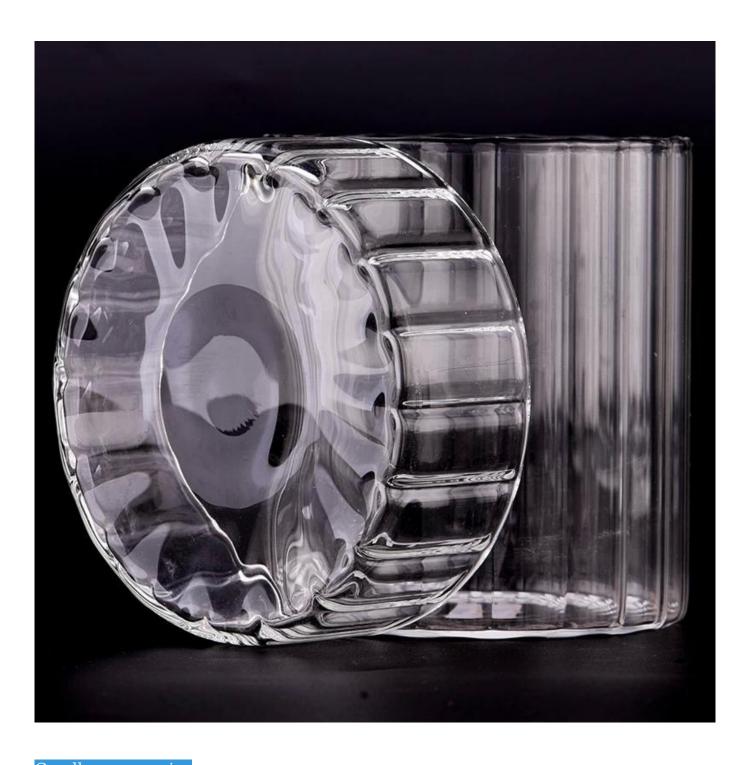

#### Candle Jars Description

**Size: 90**mm\*99mm

This light glass candle jar comes with glass lid. The glass size is good for holding about 15 oz wax. Cusotm colors are acceptable.

Candle accessaries

Team and Office