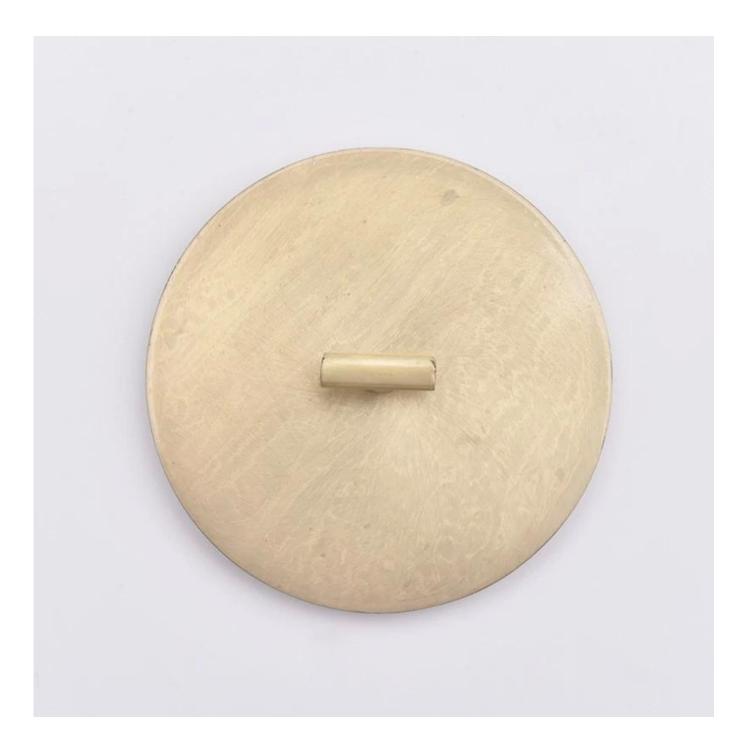

## Brass Metal Lid with handle for candle jars

## Product Details

| Material         | metal lid                                                                                                                                                                                                                                                                                                                                                    |
|------------------|--------------------------------------------------------------------------------------------------------------------------------------------------------------------------------------------------------------------------------------------------------------------------------------------------------------------------------------------------------------|
| Product Capacity | 500,000 ~ 1,000,000 pieces per month                                                                                                                                                                                                                                                                                                                         |
| Delivery time    | Within 35 days after sampling and order confirmed                                                                                                                                                                                                                                                                                                            |
| Payment terms    | 30% deposit by T / T in advance and balance against copy of B / L                                                                                                                                                                                                                                                                                            |
| Delivery         | By sea, by air, through express and shipping agent acceptable                                                                                                                                                                                                                                                                                                |
| Product Features | <ol> <li>Home decorations glass candle jar from high quality</li> <li>Suitable for use at hotel, home, etc.</li> <li>Meet the ASTM Test</li> </ol>                                                                                                                                                                                                           |
| For your choice  | <ol> <li>Various designs and sizes for selection</li> <li>Any color painted, cool, plating, laser model Processing cutter</li> <li>Special package as shrink film, color gift box, white gift box, etc.</li> <li>We are the exclusive employee of quality control</li> <li>We have a professional workshop and warehouse for ensure delivery time</li> </ol> |