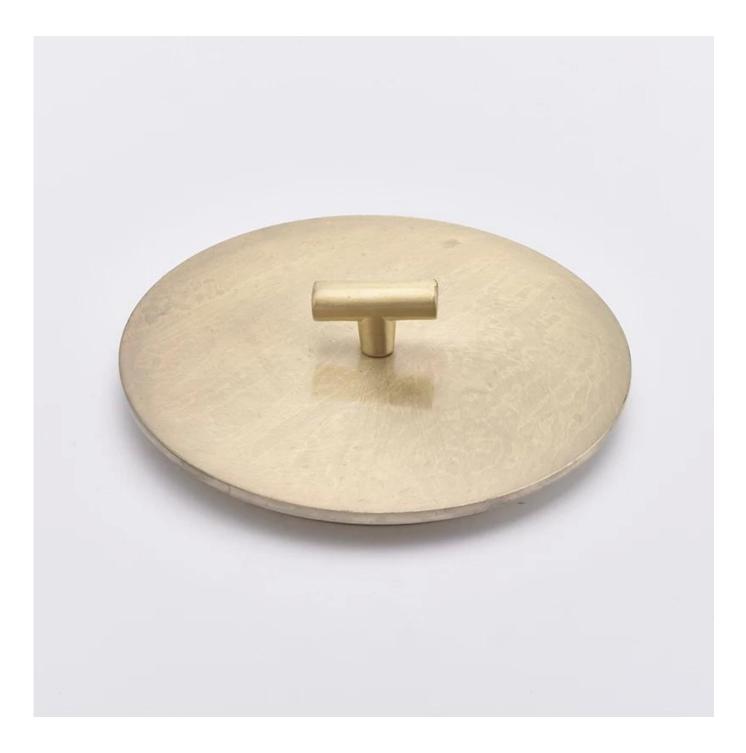

## Brass Metal Lid with handle for candle jars

## Product Details

| Material         | metal lid                                                                                                                                                                                                                                                                                                                                                    |
|------------------|--------------------------------------------------------------------------------------------------------------------------------------------------------------------------------------------------------------------------------------------------------------------------------------------------------------------------------------------------------------|
| Product Capacity | 500,000 ~ 1,000,000 pieces per month                                                                                                                                                                                                                                                                                                                         |
| Delivery time    | Within 35 days after sampling and order confirmed                                                                                                                                                                                                                                                                                                            |
| Payment terms    | 30% deposit by T / T in advance and balance against copy of B / L                                                                                                                                                                                                                                                                                            |
| Delivery         | By sea, by air, through express and shipping agent acceptable                                                                                                                                                                                                                                                                                                |
| Product Features | <ol> <li>Home decorations glass candle jar from high quality</li> <li>Suitable for use at hotel, home, etc.</li> <li>Meet the ASTM Test</li> </ol>                                                                                                                                                                                                           |
| For your choice  | <ol> <li>Various designs and sizes for selection</li> <li>Any color painted, cool, plating, laser model Processing cutter</li> <li>Special package as shrink film, color gift box, white gift box, etc.</li> <li>We are the exclusive employee of quality control</li> <li>We have a professional workshop and warehouse for ensure delivery time</li> </ol> |