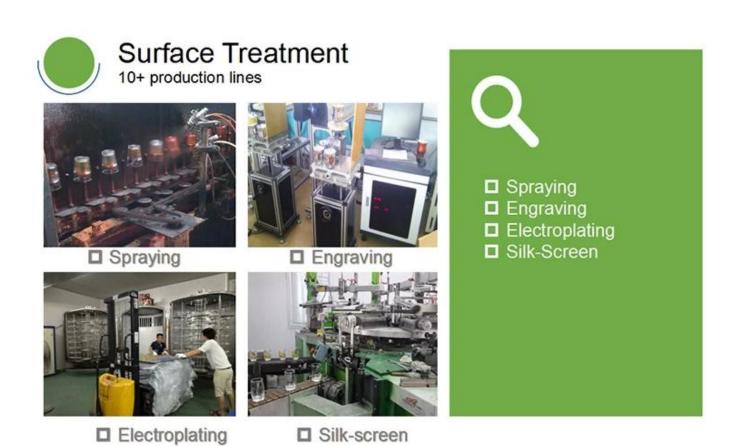

## Product Details

| Material         | metal lid                                                                                                                                                                                                                                                                                                                                                    |
|------------------|--------------------------------------------------------------------------------------------------------------------------------------------------------------------------------------------------------------------------------------------------------------------------------------------------------------------------------------------------------------|
| Product Capacity | 500,000 ~ 1,000,000 pieces per month                                                                                                                                                                                                                                                                                                                         |
| Delivery time    | Within 35 days after sampling and order confirmed                                                                                                                                                                                                                                                                                                            |
| Payment terms    | 30% deposit by T / T in advance and balance against copy of B / L                                                                                                                                                                                                                                                                                            |
| Delivery         | By sea, by air, through express and shipping agent acceptable                                                                                                                                                                                                                                                                                                |
| Product Features | <ol> <li>Home decorations glass candle jar from high quality</li> <li>Suitable for use at hotel, home, etc.</li> <li>Meet the ASTM Test</li> </ol>                                                                                                                                                                                                           |
| For your choice  | <ol> <li>Various designs and sizes for selection</li> <li>Any color painted, cool, plating, laser model Processing cutter</li> <li>Special package as shrink film, color gift box, white gift box, etc.</li> <li>We are the exclusive employee of quality control</li> <li>We have a professional workshop and warehouse for ensure delivery time</li> </ol> |