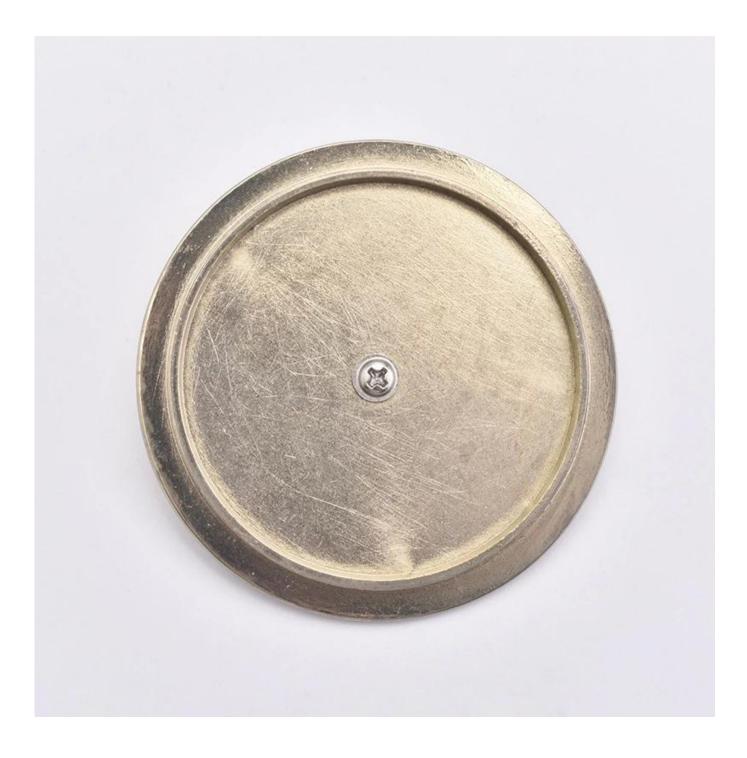

## Brass Metal Lid with handle for candle jars

## Product Details

| Material         | metal lid                                                                                                                                                                                                                                                                                                                                                    |
|------------------|--------------------------------------------------------------------------------------------------------------------------------------------------------------------------------------------------------------------------------------------------------------------------------------------------------------------------------------------------------------|
| Product Capacity | 500,000 ~ 1,000,000 pieces per month                                                                                                                                                                                                                                                                                                                         |
| Delivery time    | Within 35 days after sampling and order confirmed                                                                                                                                                                                                                                                                                                            |
| Payment terms    | 30% deposit by T / T in advance and balance against copy of B / L                                                                                                                                                                                                                                                                                            |
| Delivery         | By sea, by air, through express and shipping agent acceptable                                                                                                                                                                                                                                                                                                |
| Product Features | <ol> <li>Home decorations glass candle jar from high quality</li> <li>Suitable for use at hotel, home, etc.</li> <li>Meet the ASTM Test</li> </ol>                                                                                                                                                                                                           |
| For your choice  | <ol> <li>Various designs and sizes for selection</li> <li>Any color painted, cool, plating, laser model Processing cutter</li> <li>Special package as shrink film, color gift box, white gift box, etc.</li> <li>We are the exclusive employee of quality control</li> <li>We have a professional workshop and warehouse for ensure delivery time</li> </ol> |