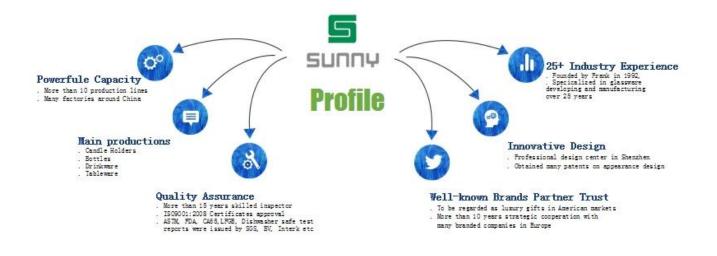

|
| Product Features | 2. Suitable for use in hotel, house, etc.                                 |
|                  | 3. Meet ASTM Test                                                         |
|                  | 1. Various designs and sizes for selection                                |
|                  | 2 Any color painted, cold, electroplating, laser model Processing cutter  |
| For your choice  | 3. Special package as shrink film, color gift box, white gift box, etc.   |
|                  | 4. We are exclusive of employees for quality control                      |
|                  | 5. We have a professional workshop and warehouse for ensure delivery time |













### Sample Room





4,000+ Items for Choice







# Shenzhen Sunny Glassware Co.,Ltd



#### Features months blown glass

- 1. The benefit, including the number of mold, machinery, surface effects, colors, etc.
- 2. Quality control is difficult and tolerance of size, weight and shape larger.
- 3. The price is high and the product is limited to a special technique of glass.

#### Mode of application

- 1. Use it under the guidance of an adult
- 2. Washing it with pure or boiling water prior to use
- 3. No touching the rim of a glass cup, try to take the bottom or handle it

#### **Precautionary measures**

- 1. Beer, red wine, white wine, drinks or hot water will not be crowded
- 2. To avoid hurting your children by the hand, please put it in a place where they can not reach
- 3. Do not drop, collision and strong influence
- 4. Do not microwave
- 5. To prevent cracking, do n