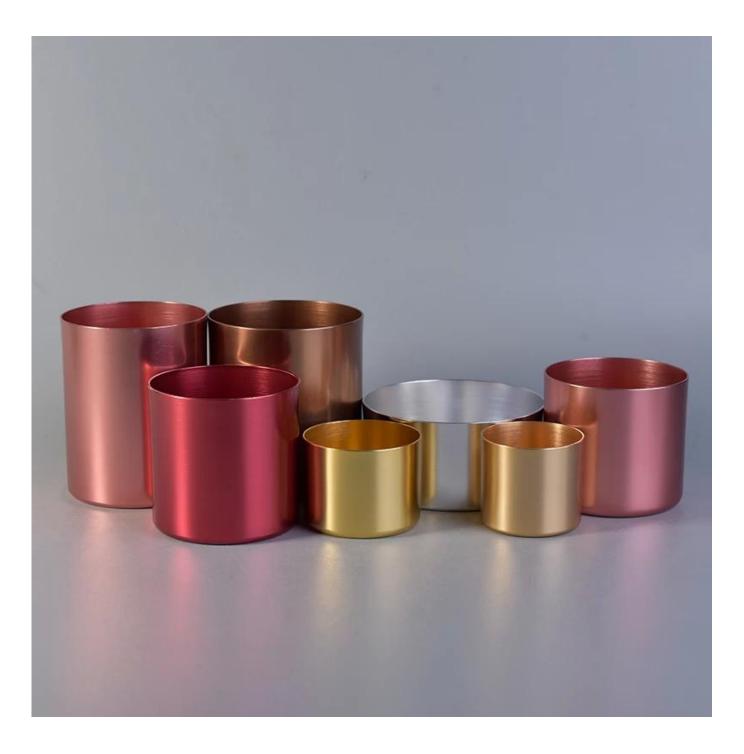

## **Bronze Aluminum Metal Candle Holders**

| Product Details  |                                                                           |
|------------------|---------------------------------------------------------------------------|
|                  |                                                                           |
| Material         | Aluminum Metal Candle Holder                                              |
| craft            | machine made metal candle jar                                             |
| Samples time     | 1. 5 days if there is a form and size of the jar                          |
|                  | 2. 15 days, if you need a new shape and size jar                          |
| Packaging        | Normal packing, 4 pieces in inner box, 48 pieces in box                   |
| Product Capacity | 500,000 ~ 1,000,000 pieces per month                                      |
| Delivery time    | Within 35 days after the sample and in order confirmed                    |
| Terms of payment | 30% deposit by T / T in advance and balance against copy of B / L         |
| Shipment         | By sea, by air, by express and the delivery agent acceptable              |
|                  | 1. Home decor metal candle jar                                            |
| Product Features | 2. Suitable for use in hotel, house, etc.                                 |
|                  | 3. Meet ASTM Test                                                         |
|                  | 1. Various designs and sizes for selection                                |
|                  | 2 Any color painted, cold, electroplating, laser model Processing cutter  |
| For your choice  | 3. Special package as shrink film, color gift box, white gift box, etc.   |
|                  | 4. We are exclusive of employees for quality control                      |
|                  | 5. We have a professional workshop and warehouse for ensure delivery time |