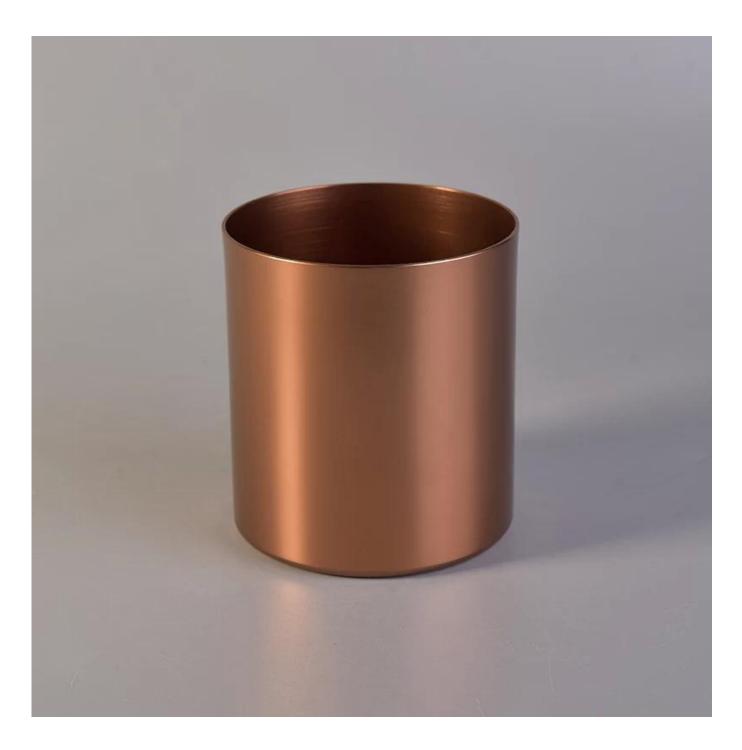

## **Bronze Aluminum Metal Candle Holders**

| Product Details  |                                                                           |
|------------------|---------------------------------------------------------------------------|
|                  |                                                                           |
| Material         | Aluminum Metal Candle Holder                                              |
| craft            | machine made metal candle jar                                             |
| Samples time     | 1. 5 days if there is a form and size of the jar                          |
|                  | 2. 15 days, if you need a new shape and size jar                          |
| Packaging        | Normal packing, 4 pieces in inner box, 48 pieces in box                   |
| Product Capacity | 500,000 ~ 1,000,000 pieces per month                                      |
| Delivery time    | Within 35 days after the sample and in order confirmed                    |
| Terms of payment | 30% deposit by T / T in advance and balance against copy of B / L         |
| Shipment         | By sea, by air, by express and the delivery agent acceptable              |
|                  | 1. Home decor metal candle jar                                            |
| Product Features | 2. Suitable for use in hotel, house, etc.                                 |
|                  | 3. Meet ASTM Test                                                         |
|                  | 1. Various designs and sizes for selection                                |
|                  | 2 Any color painted, cold, electroplating, laser model Processing cutter  |
| For your choice  | 3. Special package as shrink film, color gift box, white gift box, etc.   |
|                  | 4. We are exclusive of employees for quality control                      |
|                  | 5. We have a professional workshop and warehouse for ensure delivery time |