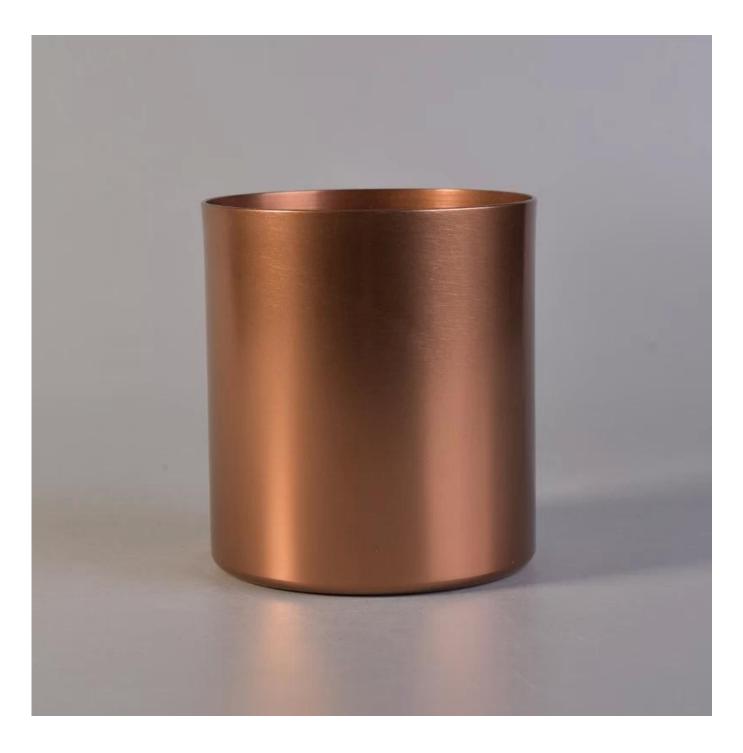

## **Bronze Aluminum Metal Candle Holders**

| Product Details  |                                                                           |
|------------------|---------------------------------------------------------------------------|
|                  |                                                                           |
| Material         | Aluminum Metal Candle Holder                                              |
| craft            | machine made metal candle jar                                             |
| Samples time     | 1. 5 days if there is a form and size of the jar                          |
|                  | 2. 15 days, if you need a new shape and size jar                          |
| Packaging        | Normal packing, 4 pieces in inner box, 48 pieces in box                   |
| Product Capacity | 500,000 ~ 1,000,000 pieces per month                                      |
| Delivery time    | Within 35 days after the sample and in order confirmed                    |
| Terms of payment | 30% deposit by T / T in advance and balance against copy of B / L         |
| Shipment         | By sea, by air, by express and the delivery agent acceptable              |
|                  | 1. Home decor metal candle jar                                            |
| Product Features | 2. Suitable for use in hotel, house, etc.                                 |
|                  | 3. Meet ASTM Test                                                         |
|                  | 1. Various designs and sizes for selection                                |
|                  | 2 Any color painted, cold, electroplating, laser model Processing cutter  |
| For your choice  | 3. Special package as shrink film, color gift box, white gift box, etc.   |
|                  | 4. We are exclusive of employees for quality control                      |
|                  | 5. We have a professional workshop and warehouse for ensure delivery time |