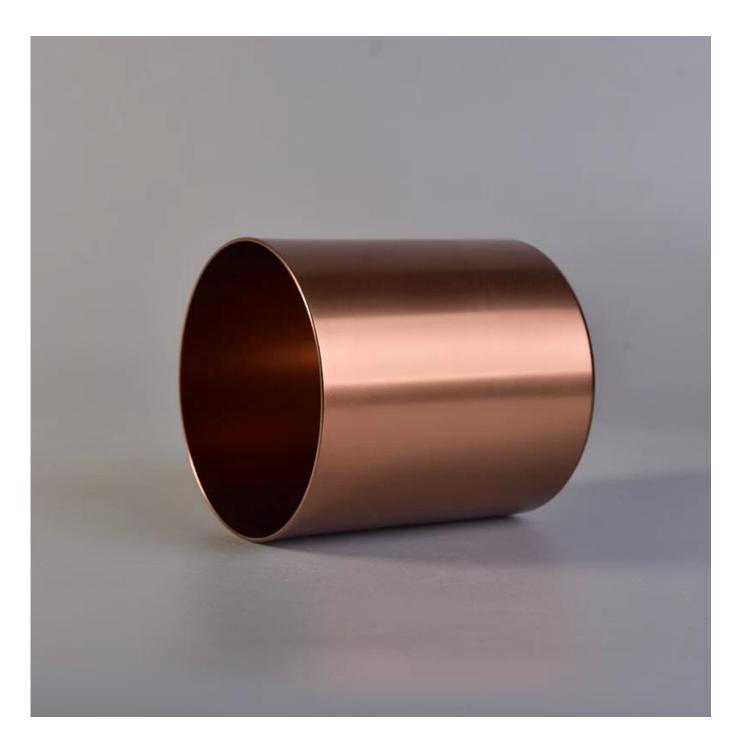

## **Bronze Aluminum Metal Candle Holders**

| Product Details  |                                                                           |
|------------------|---------------------------------------------------------------------------|
|                  |                                                                           |
| Material         | Aluminum Metal Candle Holder                                              |
| craft            | machine made metal candle jar                                             |
| Samples time     | 1. 5 days if there is a form and size of the jar                          |
|                  | 2. 15 days, if you need a new shape and size jar                          |
| Packaging        | Normal packing, 4 pieces in inner box, 48 pieces in box                   |
| Product Capacity | 500,000 ~ 1,000,000 pieces per month                                      |
| Delivery time    | Within 35 days after the sample and in order confirmed                    |
| Terms of payment | 30% deposit by T / T in advance and balance against copy of B / L         |
| Shipment         | By sea, by air, by express and the delivery agent acceptable              |
|                  | 1. Home decor metal candle jar                                            |
| Product Features | 2. Suitable for use in hotel, house, etc.                                 |
|                  | 3. Meet ASTM Test                                                         |
|                  | 1. Various designs and sizes for selection                                |
|                  | 2 Any color painted, cold, electroplating, laser model Processing cutter  |
| For your choice  | 3. Special package as shrink film, color gift box, white gift box, etc.   |
|                  | 4. We are exclusive of employees for quality control                      |
|                  | 5. We have a professional workshop and warehouse for ensure delivery time |