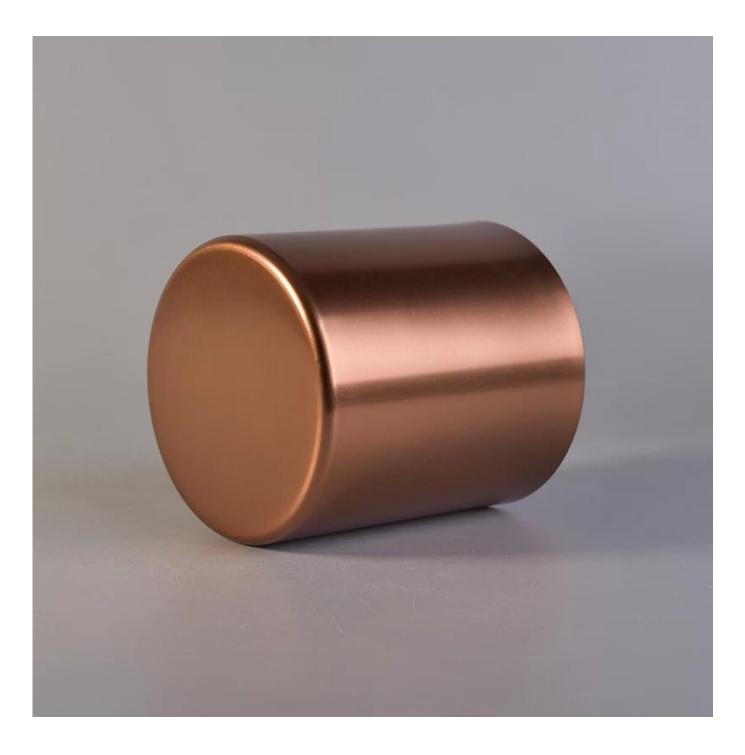

## **Bronze Aluminum Metal Candle Holders**

| Product Details  |                                                                           |
|------------------|---------------------------------------------------------------------------|
|                  |                                                                           |
| Material         | Aluminum Metal Candle Holder                                              |
| craft            | machine made metal candle jar                                             |
| Samples time     | 1. 5 days if there is a form and size of the jar                          |
|                  | 2. 15 days, if you need a new shape and size jar                          |
| Packaging        | Normal packing, 4 pieces in inner box, 48 pieces in box                   |
| Product Capacity | 500,000 ~ 1,000,000 pieces per month                                      |
| Delivery time    | Within 35 days after the sample and in order confirmed                    |
| Terms of payment | 30% deposit by T / T in advance and balance against copy of B / L         |
| Shipment         | By sea, by air, by express and the delivery agent acceptable              |
|                  | 1. Home decor metal candle jar                                            |
| Product Features | 2. Suitable for use in hotel, house, etc.                                 |
|                  | 3. Meet ASTM Test                                                         |
|                  | 1. Various designs and sizes for selection                                |
|                  | 2 Any color painted, cold, electroplating, laser model Processing cutter  |
| For your choice  | 3. Special package as shrink film, color gift box, white gift box, etc.   |
|                  | 4. We are exclusive of employees for quality control                      |
|                  | 5. We have a professional workshop and warehouse for ensure delivery time |