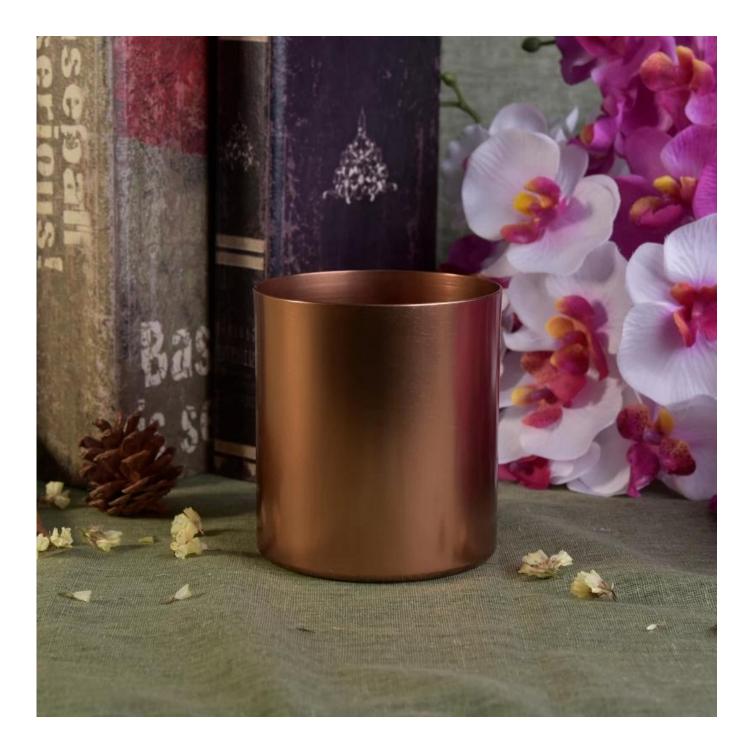

## **Bronze Aluminum Metal Candle Holders**

| Product Details  |                                                                           |
|------------------|---------------------------------------------------------------------------|
|                  |                                                                           |
| Material         | Aluminum Metal Candle Holder                                              |
| craft            | machine made metal candle jar                                             |
| Samples time     | 1. 5 days if there is a form and size of the jar                          |
|                  | 2. 15 days, if you need a new shape and size jar                          |
| Packaging        | Normal packing, 4 pieces in inner box, 48 pieces in box                   |
| Product Capacity | 500,000 ~ 1,000,000 pieces per month                                      |
| Delivery time    | Within 35 days after the sample and in order confirmed                    |
| Terms of payment | 30% deposit by T / T in advance and balance against copy of B / L         |
| Shipment         | By sea, by air, by express and the delivery agent acceptable              |
|                  | 1. Home decor metal candle jar                                            |
| Product Features | 2. Suitable for use in hotel, house, etc.                                 |
|                  | 3. Meet ASTM Test                                                         |
|                  | 1. Various designs and sizes for selection                                |
|                  | 2 Any color painted, cold, electroplating, laser model Processing cutter  |
| For your choice  | 3. Special package as shrink film, color gift box, white gift box, etc.   |
|                  | 4. We are exclusive of employees for quality control                      |
|                  | 5. We have a professional workshop and warehouse for ensure delivery time |