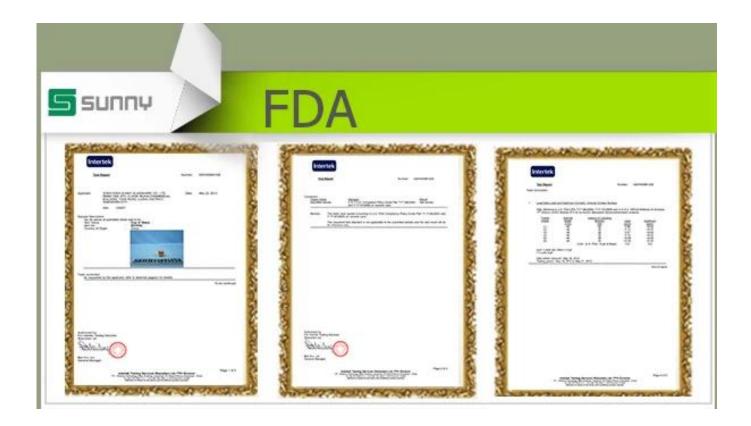

## Brown big jar tree shape ceramic candle holder with lid

| The number of the item. | SGSN16112312                                                                                                                                                                                            |
|-------------------------|---------------------------------------------------------------------------------------------------------------------------------------------------------------------------------------------------------|
| Materials               | ceramic candle holder                                                                                                                                                                                   |
| Craft                   | hand made brown tree shape ceramic candle holder                                                                                                                                                        |
| Sample time             | <ul><li>1.5 days if there are shapes and sizes of ceramic candle holder</li><li>2.15 days, if you need a new form and size ceramic candle holder</li></ul>                                              |
| Product capacity        | 500,000 ~ 1,000,000 pieces per month                                                                                                                                                                    |
| Product features        | <ol> <li>hand made <u>ceramic candle holder</u></li> <li>suitable for use in hotels, houses, etc.</li> <li>this environmentally friendly.</li> <li>meet the test of the FDA; AMP; Test US 65</li> </ol> |