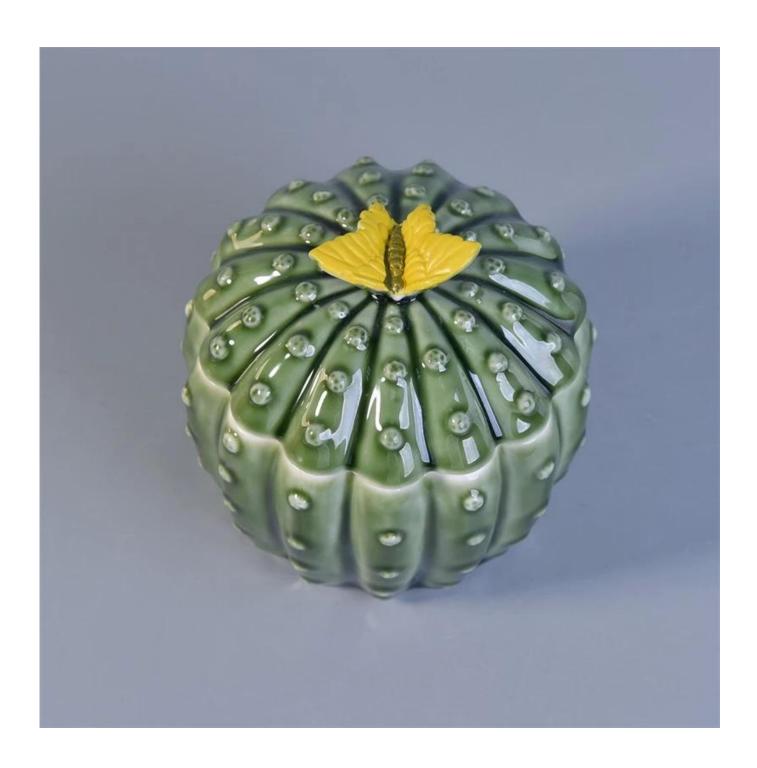

## cactus shaped ceramic candle holder with lid green glossy surface

| Item No.     | SGSY17061214                                                                                                                                                                                                                                                                                                                                                                                                                                                                                                                                                                                                                                                                                            |
|--------------|---------------------------------------------------------------------------------------------------------------------------------------------------------------------------------------------------------------------------------------------------------------------------------------------------------------------------------------------------------------------------------------------------------------------------------------------------------------------------------------------------------------------------------------------------------------------------------------------------------------------------------------------------------------------------------------------------------|
| Sizes        | Lid: Dia: 110mm Height: 48mm Weight: 180g Jar: Top dia: 120mm Bottom Dia: 87mm Height: 78mm Weight: 439g Capacity: 455ml                                                                                                                                                                                                                                                                                                                                                                                                                                                                                                                                                                                |
| Material     | Ceramic                                                                                                                                                                                                                                                                                                                                                                                                                                                                                                                                                                                                                                                                                                 |
| Accessories  | cap, ceramic/metal/wood lid, wax, wick, shear etc                                                                                                                                                                                                                                                                                                                                                                                                                                                                                                                                                                                                                                                       |
| Finish       | decal, color coating, mercury, laser, frosted, plating, glazed etc.                                                                                                                                                                                                                                                                                                                                                                                                                                                                                                                                                                                                                                     |
| Packing      | <ol> <li>24/36/48/72 pcs per standard export packing carton</li> <li>Color/white/brown box packing</li> <li>Luxury gift box packing</li> <li>Shrinking packing</li> <li>Individual/set box packing</li> <li>Customized packing</li> </ol>                                                                                                                                                                                                                                                                                                                                                                                                                                                               |
| Our strength | <ol> <li>We are the professional candle holder manufacturer, major in different kinds of candle holders, ranging from glass candle holder, ceramic candle holder, marble candle holder, Concrete candle holder, Tin candle holder, Stainless candle jar etc.</li> <li>Perfect for home/store/super market/restaurant/hotel/bar/KTV etc.</li> <li>With professional designer team, which can help design and open new mould based on your requirement.</li> <li>Post processing: color coating, plating, mercury, iridescent, engraving, printing, decal, spray color, frosty, gold plating, hand-drawing etc.</li> <li>Small MOQ is acceptable. We have regular products for supporting you.</li> </ol> |