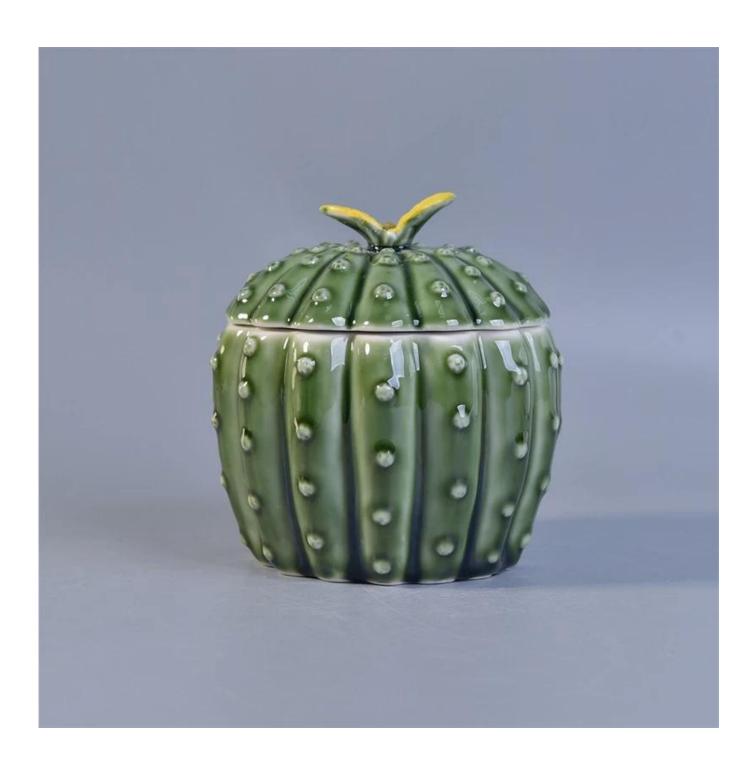

## cactus shaped ceramic candle holder with lid green glossy surface

| Item No.     | SGSY17061214                                                                                                                                                                                                                                                                                                                                                                                                                                                                                                                                                                                                                                                                                            |
|--------------|---------------------------------------------------------------------------------------------------------------------------------------------------------------------------------------------------------------------------------------------------------------------------------------------------------------------------------------------------------------------------------------------------------------------------------------------------------------------------------------------------------------------------------------------------------------------------------------------------------------------------------------------------------------------------------------------------------|
| Sizes        | Lid: Dia: 110mm Height: 48mm Weight: 180g Jar: Top dia: 120mm Bottom Dia: 87mm Height: 78mm Weight: 439g Capacity: 455ml                                                                                                                                                                                                                                                                                                                                                                                                                                                                                                                                                                                |
| Material     | Ceramic                                                                                                                                                                                                                                                                                                                                                                                                                                                                                                                                                                                                                                                                                                 |
| Accessories  | cap, ceramic/metal/wood lid, wax, wick, shear etc                                                                                                                                                                                                                                                                                                                                                                                                                                                                                                                                                                                                                                                       |
| Finish       | decal, color coating, mercury, laser, frosted, plating, glazed etc.                                                                                                                                                                                                                                                                                                                                                                                                                                                                                                                                                                                                                                     |
| Packing      | <ol> <li>24/36/48/72 pcs per standard export packing carton</li> <li>Color/white/brown box packing</li> <li>Luxury gift box packing</li> <li>Shrinking packing</li> <li>Individual/set box packing</li> <li>Customized packing</li> </ol>                                                                                                                                                                                                                                                                                                                                                                                                                                                               |
| Our strength | <ol> <li>We are the professional candle holder manufacturer, major in different kinds of candle holders, ranging from glass candle holder, ceramic candle holder, marble candle holder, Concrete candle holder, Tin candle holder, Stainless candle jar etc.</li> <li>Perfect for home/store/super market/restaurant/hotel/bar/KTV etc.</li> <li>With professional designer team, which can help design and open new mould based on your requirement.</li> <li>Post processing: color coating, plating, mercury, iridescent, engraving, printing, decal, spray color, frosty, gold plating, hand-drawing etc.</li> <li>Small MOQ is acceptable. We have regular products for supporting you.</li> </ol> |