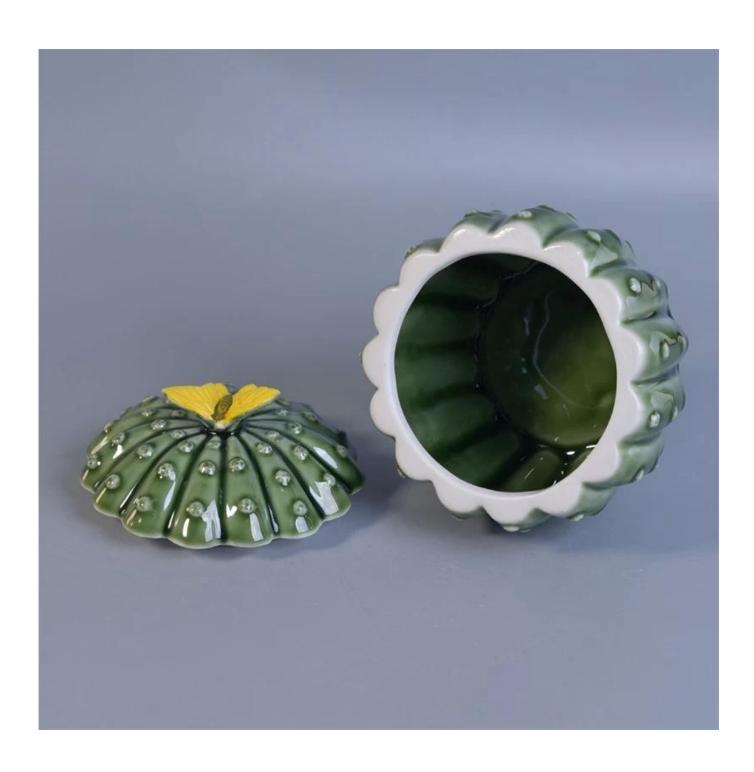

## cactus shaped ceramic candle holder with lid green glossy surface

| Item No.     | SGSY17061214                                                                                                                                                                                                                                                                                                                                                                                                                                                                                                                                                                                                                                                                                            |
|--------------|---------------------------------------------------------------------------------------------------------------------------------------------------------------------------------------------------------------------------------------------------------------------------------------------------------------------------------------------------------------------------------------------------------------------------------------------------------------------------------------------------------------------------------------------------------------------------------------------------------------------------------------------------------------------------------------------------------|
| Sizes        | Lid: Dia: 110mm Height: 48mm Weight: 180g Jar: Top dia: 120mm Bottom Dia: 87mm Height: 78mm Weight: 439g Capacity: 455ml                                                                                                                                                                                                                                                                                                                                                                                                                                                                                                                                                                                |
| Material     | Ceramic                                                                                                                                                                                                                                                                                                                                                                                                                                                                                                                                                                                                                                                                                                 |
| Accessories  | cap, ceramic/metal/wood lid, wax, wick, shear etc                                                                                                                                                                                                                                                                                                                                                                                                                                                                                                                                                                                                                                                       |
| Finish       | decal, color coating, mercury, laser, frosted, plating, glazed etc.                                                                                                                                                                                                                                                                                                                                                                                                                                                                                                                                                                                                                                     |
| Packing      | <ol> <li>24/36/48/72 pcs per standard export packing carton</li> <li>Color/white/brown box packing</li> <li>Luxury gift box packing</li> <li>Shrinking packing</li> <li>Individual/set box packing</li> <li>Customized packing</li> </ol>                                                                                                                                                                                                                                                                                                                                                                                                                                                               |
| Our strength | <ol> <li>We are the professional candle holder manufacturer, major in different kinds of candle holders, ranging from glass candle holder, ceramic candle holder, marble candle holder, Concrete candle holder, Tin candle holder, Stainless candle jar etc.</li> <li>Perfect for home/store/super market/restaurant/hotel/bar/KTV etc.</li> <li>With professional designer team, which can help design and open new mould based on your requirement.</li> <li>Post processing: color coating, plating, mercury, iridescent, engraving, printing, decal, spray color, frosty, gold plating, hand-drawing etc.</li> <li>Small MOQ is acceptable. We have regular products for supporting you.</li> </ol> |