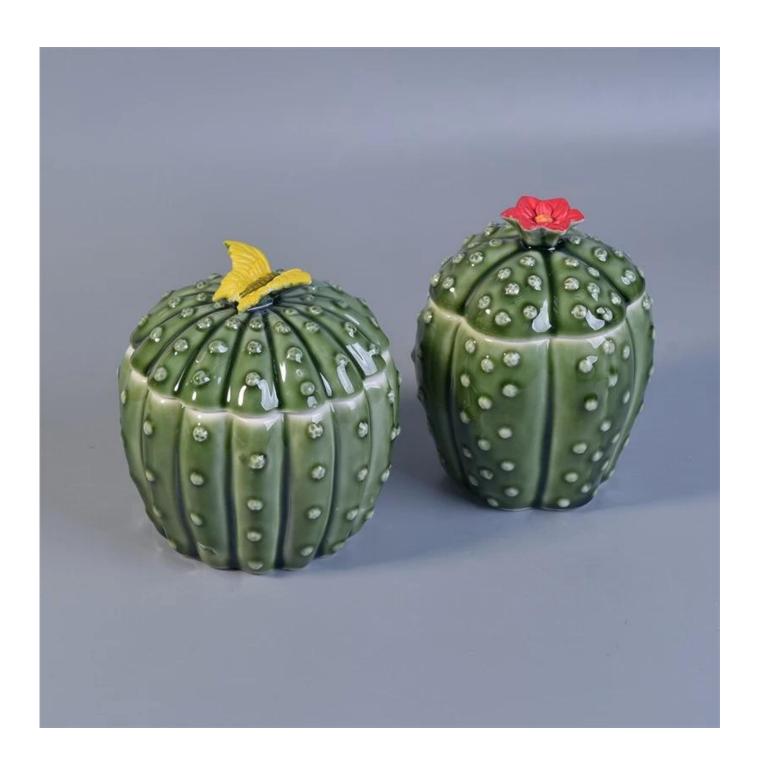

## cactus shaped ceramic candle holder with lid green glossy surface

| Item No.     | SGSY17061214                                                                                                                                                                                                                                                                                                                                                                                                                                                                                                                                                                                                                                                                                            |
|--------------|---------------------------------------------------------------------------------------------------------------------------------------------------------------------------------------------------------------------------------------------------------------------------------------------------------------------------------------------------------------------------------------------------------------------------------------------------------------------------------------------------------------------------------------------------------------------------------------------------------------------------------------------------------------------------------------------------------|
| Sizes        | Lid: Dia: 110mm Height: 48mm Weight: 180g Jar: Top dia: 120mm Bottom Dia: 87mm Height: 78mm Weight: 439g Capacity: 455ml                                                                                                                                                                                                                                                                                                                                                                                                                                                                                                                                                                                |
| Material     | Ceramic                                                                                                                                                                                                                                                                                                                                                                                                                                                                                                                                                                                                                                                                                                 |
| Accessories  | cap, ceramic/metal/wood lid, wax, wick, shear etc                                                                                                                                                                                                                                                                                                                                                                                                                                                                                                                                                                                                                                                       |
| Finish       | decal, color coating, mercury, laser, frosted, plating, glazed etc.                                                                                                                                                                                                                                                                                                                                                                                                                                                                                                                                                                                                                                     |
| Packing      | <ol> <li>24/36/48/72 pcs per standard export packing carton</li> <li>Color/white/brown box packing</li> <li>Luxury gift box packing</li> <li>Shrinking packing</li> <li>Individual/set box packing</li> <li>Customized packing</li> </ol>                                                                                                                                                                                                                                                                                                                                                                                                                                                               |
| Our strength | <ol> <li>We are the professional candle holder manufacturer, major in different kinds of candle holders, ranging from glass candle holder, ceramic candle holder, marble candle holder, Concrete candle holder, Tin candle holder, Stainless candle jar etc.</li> <li>Perfect for home/store/super market/restaurant/hotel/bar/KTV etc.</li> <li>With professional designer team, which can help design and open new mould based on your requirement.</li> <li>Post processing: color coating, plating, mercury, iridescent, engraving, printing, decal, spray color, frosty, gold plating, hand-drawing etc.</li> <li>Small MOQ is acceptable. We have regular products for supporting you.</li> </ol> |

## Our service as following:

- > Different shapes and sizes available, also welcome your own design.
- > Accessories: cap, glass/metal/wood lid, wax etc.
- > Decoration: decal, color coating, mercury, laser, frosted, plating etc.