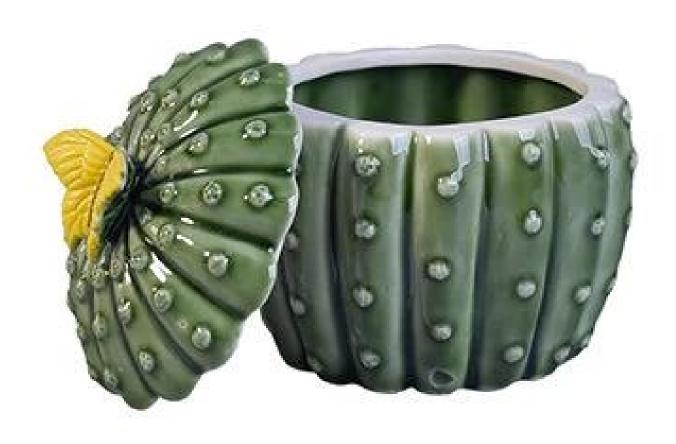

## cactus shaped ceramic candle holder with lid green glossy surface

| Item No.     | SGSY17061214                                                                                                                                                                                                                                                                                                                                                                                                                                                                                                                                                                                                                                                                                            |
|--------------|---------------------------------------------------------------------------------------------------------------------------------------------------------------------------------------------------------------------------------------------------------------------------------------------------------------------------------------------------------------------------------------------------------------------------------------------------------------------------------------------------------------------------------------------------------------------------------------------------------------------------------------------------------------------------------------------------------|
| Sizes        | Lid: Dia: 110mm Height: 48mm Weight: 180g Jar: Top dia: 120mm Bottom Dia: 87mm Height: 78mm Weight: 439g Capacity: 455ml                                                                                                                                                                                                                                                                                                                                                                                                                                                                                                                                                                                |
| Material     | Ceramic                                                                                                                                                                                                                                                                                                                                                                                                                                                                                                                                                                                                                                                                                                 |
| Accessories  | cap, ceramic/metal/wood lid, wax, wick, shear etc                                                                                                                                                                                                                                                                                                                                                                                                                                                                                                                                                                                                                                                       |
| Finish       | decal, color coating, mercury, laser, frosted, plating, glazed etc.                                                                                                                                                                                                                                                                                                                                                                                                                                                                                                                                                                                                                                     |
| Packing      | <ol> <li>24/36/48/72 pcs per standard export packing carton</li> <li>Color/white/brown box packing</li> <li>Luxury gift box packing</li> <li>Shrinking packing</li> <li>Individual/set box packing</li> <li>Customized packing</li> </ol>                                                                                                                                                                                                                                                                                                                                                                                                                                                               |
| Our strength | <ol> <li>We are the professional candle holder manufacturer, major in different kinds of candle holders, ranging from glass candle holder, ceramic candle holder, marble candle holder, Concrete candle holder, Tin candle holder, Stainless candle jar etc.</li> <li>Perfect for home/store/super market/restaurant/hotel/bar/KTV etc.</li> <li>With professional designer team, which can help design and open new mould based on your requirement.</li> <li>Post processing: color coating, plating, mercury, iridescent, engraving, printing, decal, spray color, frosty, gold plating, hand-drawing etc.</li> <li>Small MOQ is acceptable. We have regular products for supporting you.</li> </ol> |