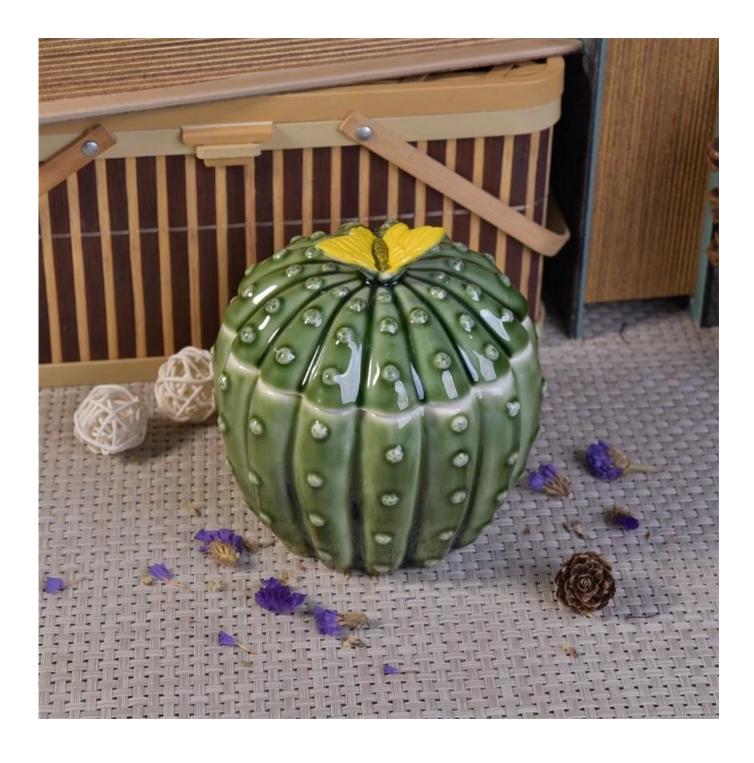

## cactus shaped ceramic candle holder with lid green glossy surface

| Item No.     | SGSY17061214                                                                                                                                                                                                                                                                                                                                                                                                                                                                                                                                                                                                                                                                                            |
|--------------|---------------------------------------------------------------------------------------------------------------------------------------------------------------------------------------------------------------------------------------------------------------------------------------------------------------------------------------------------------------------------------------------------------------------------------------------------------------------------------------------------------------------------------------------------------------------------------------------------------------------------------------------------------------------------------------------------------|
| Sizes        | Lid: Dia: 110mm Height: 48mm Weight: 180g Jar: Top dia: 120mm Bottom Dia: 87mm Height: 78mm Weight: 439g Capacity: 455ml                                                                                                                                                                                                                                                                                                                                                                                                                                                                                                                                                                                |
| Material     | Ceramic                                                                                                                                                                                                                                                                                                                                                                                                                                                                                                                                                                                                                                                                                                 |
| Accessories  | cap, ceramic/metal/wood lid, wax, wick, shear etc                                                                                                                                                                                                                                                                                                                                                                                                                                                                                                                                                                                                                                                       |
| Finish       | decal, color coating, mercury, laser, frosted, plating, glazed etc.                                                                                                                                                                                                                                                                                                                                                                                                                                                                                                                                                                                                                                     |
| Packing      | <ol> <li>24/36/48/72 pcs per standard export packing carton</li> <li>Color/white/brown box packing</li> <li>Luxury gift box packing</li> <li>Shrinking packing</li> <li>Individual/set box packing</li> <li>Customized packing</li> </ol>                                                                                                                                                                                                                                                                                                                                                                                                                                                               |
| Our strength | <ol> <li>We are the professional candle holder manufacturer, major in different kinds of candle holders, ranging from glass candle holder, ceramic candle holder, marble candle holder, Concrete candle holder, Tin candle holder, Stainless candle jar etc.</li> <li>Perfect for home/store/super market/restaurant/hotel/bar/KTV etc.</li> <li>With professional designer team, which can help design and open new mould based on your requirement.</li> <li>Post processing: color coating, plating, mercury, iridescent, engraving, printing, decal, spray color, frosty, gold plating, hand-drawing etc.</li> <li>Small MOQ is acceptable. We have regular products for supporting you.</li> </ol> |