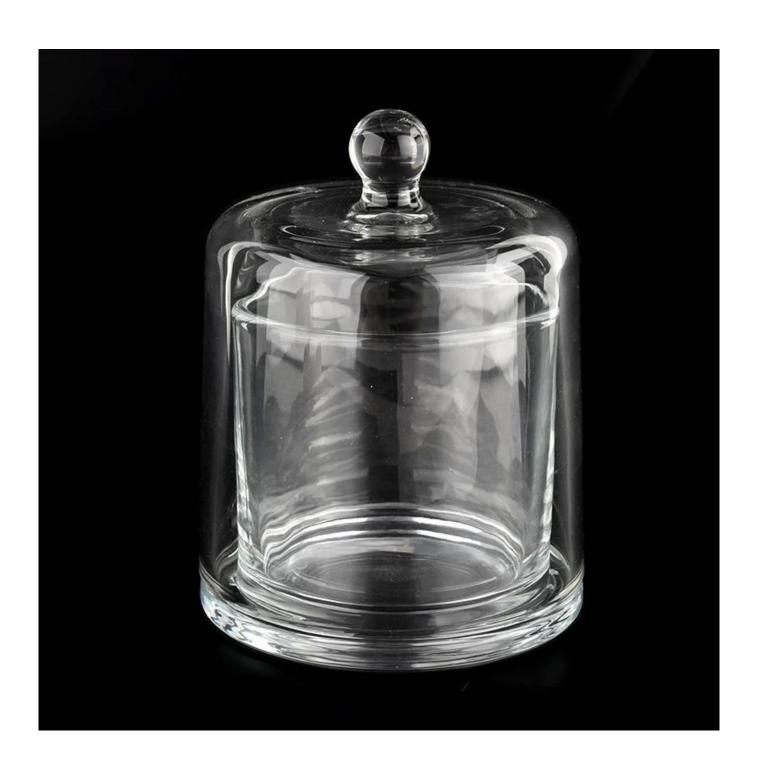

#### candle holder aromatherapy bell jar

# **Candle Jars Description**

| product name candle holder aromatherapy bell jar |                                                                                               |  |
|--------------------------------------------------|-----------------------------------------------------------------------------------------------|--|
|                                                  | 1. 5 days if there is glass shape and size 2. 15 days, if you need new shapes and sizes glass |  |

| Measure        | Item No.: SGYH22031104 Jar: Top dia: 108mm Bottom dia: 137mm Height: 117mm Weight: 897g Capacity: 725ml Lid: dia: 132mm Height: 165mm Weight: 925g |
|----------------|----------------------------------------------------------------------------------------------------------------------------------------------------|
| Packing        | Normal packing,Individual gift box, PVC box, window box, color box, white box, etc                                                                 |
| Delivery time  | Within 35 days after the sample and order confirmed                                                                                                |
| Payment term   | 30% deposit by T/T in advance and the balance against the copy of B/L                                                                              |
| Shipment       | By sea,by air,by Express and your shipping agent is acceptable                                                                                     |
| Usage Occasion | Home decor, Wedding Decoration, Wedding Favors, Decoration enhancement,                                                                            |