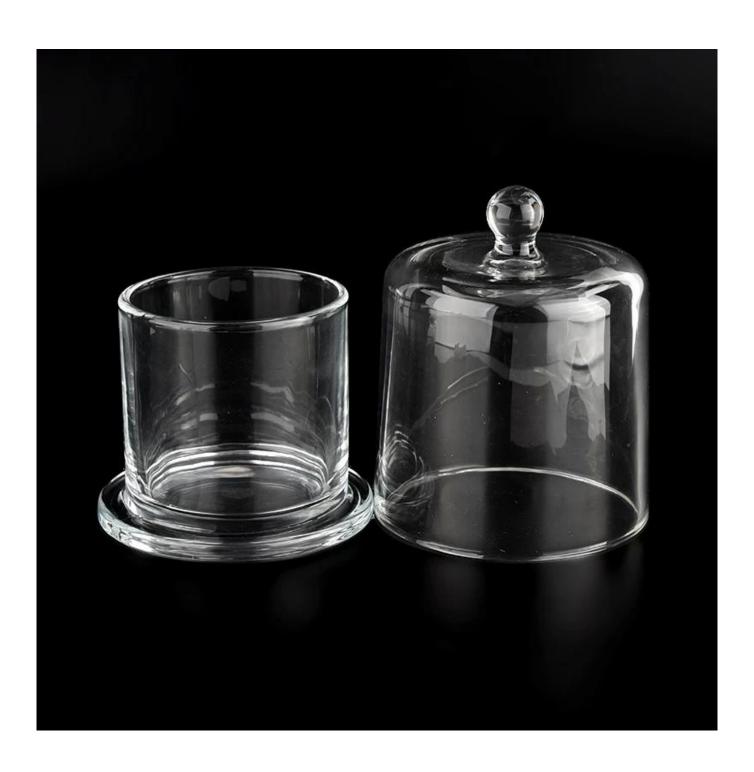

#### candle holder aromatherapy bell jar

# **Candle Jars Description**

| product name candle holder aromatherapy bell jar |                                                                                               |  |
|--------------------------------------------------|-----------------------------------------------------------------------------------------------|--|
|                                                  | 1. 5 days if there is glass shape and size 2. 15 days, if you need new shapes and sizes glass |  |

| Measure        | Item No.: SGYH22031104 Jar: Top dia: 108mm Bottom dia: 137mm Height: 117mm Weight: 897g Capacity: 725ml Lid: dia: 132mm Height: 165mm Weight: 925g |
|----------------|----------------------------------------------------------------------------------------------------------------------------------------------------|
| Packing        | Normal packing,Individual gift box, PVC box, window box, color box, white box, etc                                                                 |
| Delivery time  | Within 35 days after the sample and order confirmed                                                                                                |
| Payment term   | 30% deposit by T/T in advance and the balance against the copy of B/L                                                                              |
| Shipment       | By sea,by air,by Express and your shipping agent is acceptable                                                                                     |
| Usage Occasion | Home decor, Wedding Decoration, Wedding Favors, Decoration enhancement,                                                                            |