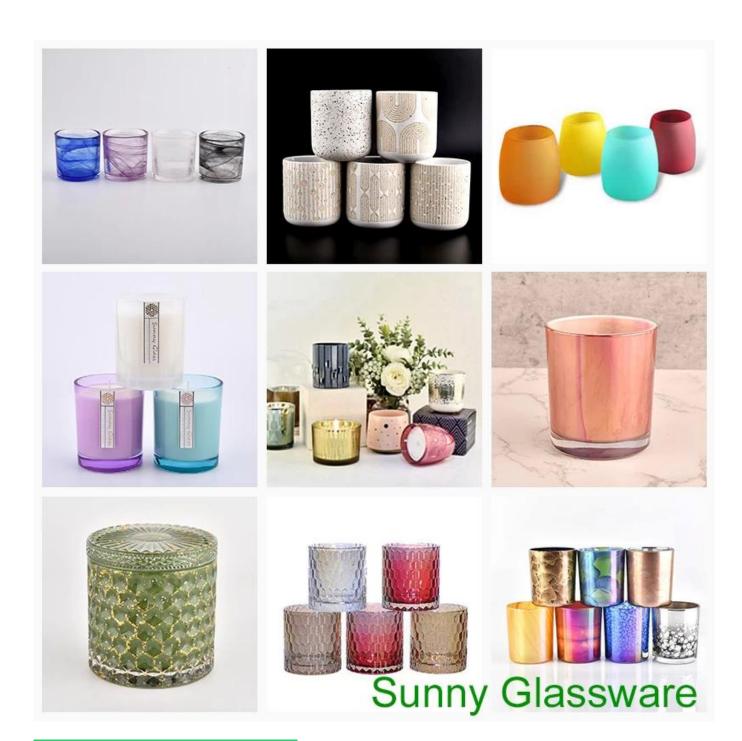

#### candle holder aromatherapy bell jar

# **Candle Jars Description**

| product name candle holder aromatherapy bell jar |                                                                                               |  |
|--------------------------------------------------|-----------------------------------------------------------------------------------------------|--|
|                                                  | 1. 5 days if there is glass shape and size 2. 15 days, if you need new shapes and sizes glass |  |