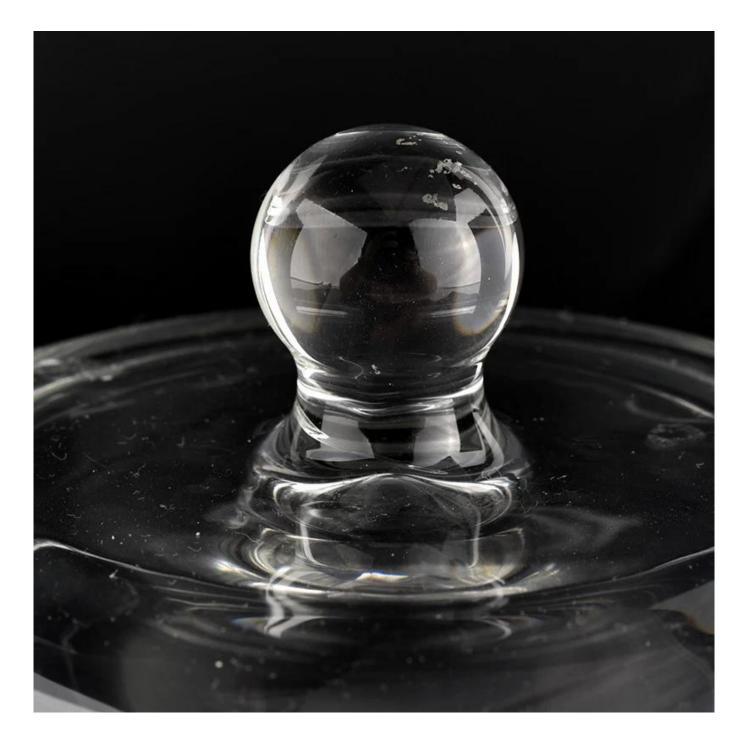

#### candle holder aromatherapy bell jar

# **Candle Jars Description**

| product name candle holder aromatherapy bell jar |                                                                                               |  |
|--------------------------------------------------|-----------------------------------------------------------------------------------------------|--|
|                                                  | 1. 5 days if there is glass shape and size 2. 15 days, if you need new shapes and sizes glass |  |

| Measure        | Item No.: SGYH22031104 Jar: Top dia: 108mm Bottom dia: 137mm Height: 117mm Weight: 897g Capacity: 725ml Lid: dia: 132mm Height: 165mm Weight: 925g |
|----------------|----------------------------------------------------------------------------------------------------------------------------------------------------|
| Packing        | Normal packing,Individual gift box, PVC box, window box, color box, white box, etc                                                                 |
| Delivery time  | Within 35 days after the sample and order confirmed                                                                                                |
| Payment term   | 30% deposit by T/T in advance and the balance against the copy of B/L                                                                              |
| Shipment       | By sea,by air,by Express and your shipping agent is acceptable                                                                                     |
| Usage Occasion | Home decor, Wedding Decoration, Wedding Favors, Decoration enhancement,                                                                            |