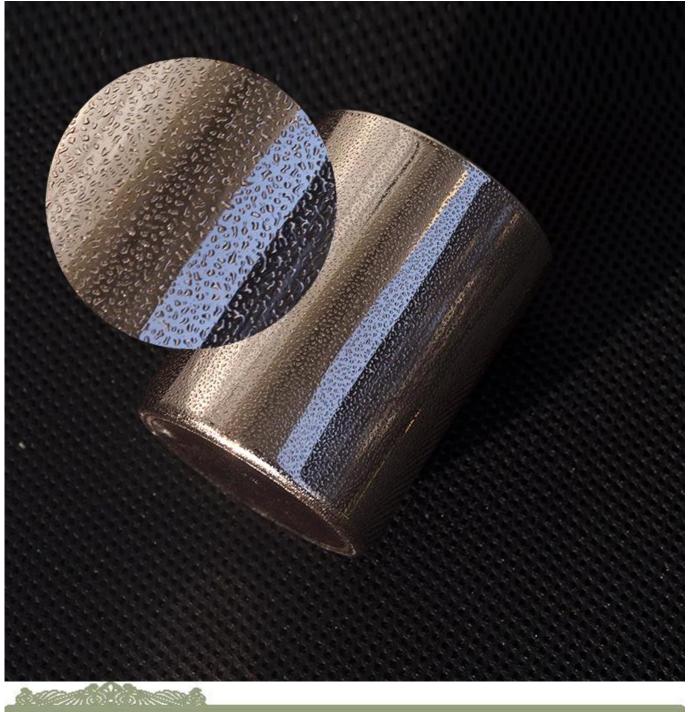

3) Sunny adapts extra six steps for inspection of shipments. No (major) quality complaints on products produced for nine consecutive years.

| ltem number.     | SGROY2017090902                                                           |
|------------------|---------------------------------------------------------------------------|
| Material         | high white glass                                                          |
| craft            | pressed glass candle holders                                              |
| Sample time      | 1. 5 days if there is glass shape and size                                |
|                  | 2. 15 days, if you need new shapes and sizes glass                        |
| Packing          | The usual packing, 4 pieces in the inner box, 48 pieces box               |
| Product Capacity | 500,000 ~ 1,000,000 pieces per month                                      |
| Delivery time    | Within 35 days after sampling and order confirmed                         |
| Payment terms    | 30% deposit by T / T in advance and balance against copy of B / L         |
| Delivery         | By sea, by air, through express and shipping agent acceptable             |
|                  | 1. Home decorations glass candle jar from high quality                    |
| Product Features | 2. Suitable for use at hotel, home, etc.                                  |
|                  | 3. Meet the ASTM Test                                                     |
|                  |                                                                           |
|                  | 1. Various designs and sizes for selection                                |
|                  | 2 Any color painted, cool, plating, laser model Processing cutter         |
| For your choice  | 3. Special package as shrink film, color gift box, white gift box, etc.   |
|                  | 4. We are the exclusive employee of quality control                       |
|                  | 5. We have a professional workshop and warehouse for ensure delivery time |

## Surface Treatment 10+ production lines

Spraying

Engraving

Spraying

Engraving
Electroplating
Silk-Screen

□ Silk-screen

For more candle holders or any glassware, please visit our website:<u>http://www.okcandle.com/</u> Or, can help you learn moreabout us: **Frequently asked questions**