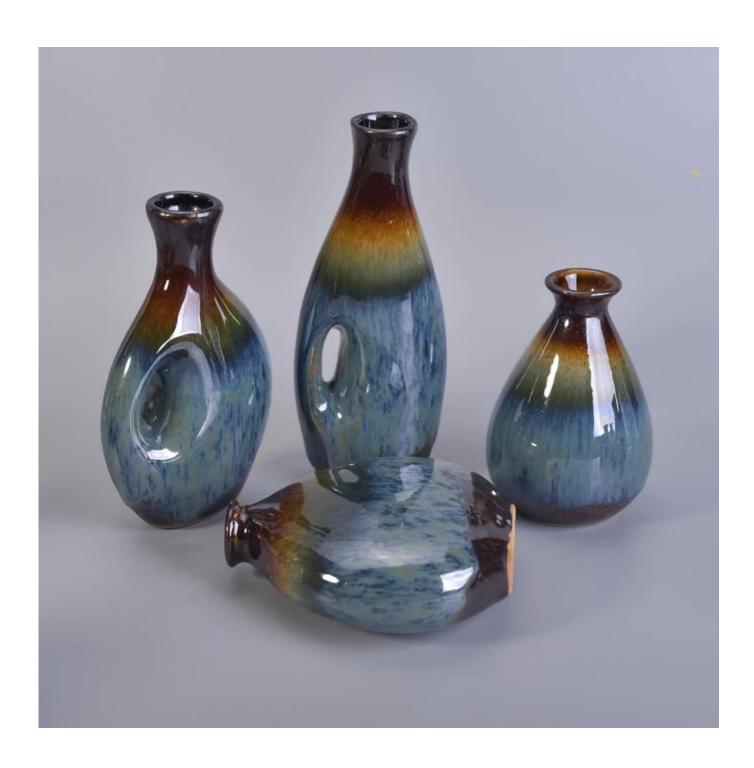

## Ceramic armoa diffuser bottles for home fragrance

| Item number.             | SGSN17033003D                                                                                                                           |  |  |  |
|--------------------------|-----------------------------------------------------------------------------------------------------------------------------------------|--|--|--|
| Material                 | ceramic diffuser bottle                                                                                                                 |  |  |  |
| Craft                    | handmade ceramic armoa diffuser                                                                                                         |  |  |  |
| Samples time             | <ol> <li>5 days if there is a form and size of the ceramic</li> <li>15 days, if you need a new shape and size ceramic</li> </ol>        |  |  |  |
| Product Capacity         | 5,000 ~ 100,000 pieces per month                                                                                                        |  |  |  |
| The Features of products | 1. Hand made ceramic bottles for fragrance 2. used for scented candles,wax,etc 3. It can be different colors pattern and shapes if need |  |  |  |

## What can we do for you

- 1. Various designs and sizes for selection
- 2 Any color painted, cold, electroplating, laser model Processing cutter
- 3. Special package as shrink film, color gift box, white gift box, etc.
- 4. We are exclusive of employees for quality control to promise the quality.
- 5. We have a professional workshop and warehouse for ensure delivery time