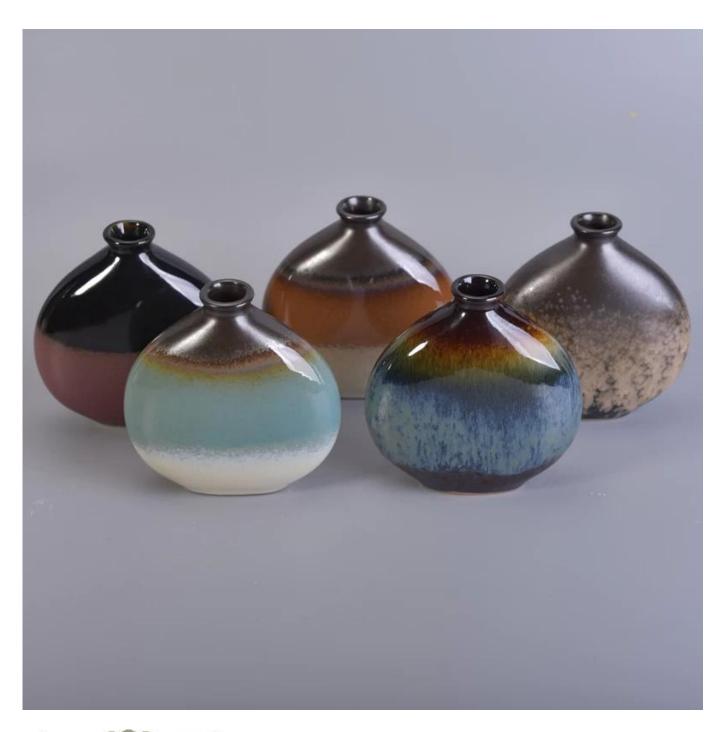

## Ceramic armoa diffuser bottles for home fragrance

| Item number.             | SGSN17033003D                                                                                                                           |  |  |  |
|--------------------------|-----------------------------------------------------------------------------------------------------------------------------------------|--|--|--|
| Material                 | ceramic diffuser bottle                                                                                                                 |  |  |  |
| Craft                    | handmade ceramic armoa diffuser                                                                                                         |  |  |  |
| Samples time             | <ol> <li>5 days if there is a form and size of the ceramic</li> <li>15 days, if you need a new shape and size ceramic</li> </ol>        |  |  |  |
| Product Capacity         | 5,000 ~ 100,000 pieces per month                                                                                                        |  |  |  |
| The Features of products | 1. Hand made ceramic bottles for fragrance 2. used for scented candles,wax,etc 3. It can be different colors pattern and shapes if need |  |  |  |

## What can we do for you

- 1. Various designs and sizes for selection
- 2 Any color painted, cold, electroplating, laser model Processing cutter
- 3. Special package as shrink film, color gift box, white gift box, etc.
- 4. We are exclusive of employees for quality control to promise the quality.
- 5. We have a professional workshop and warehouse for ensure delivery time