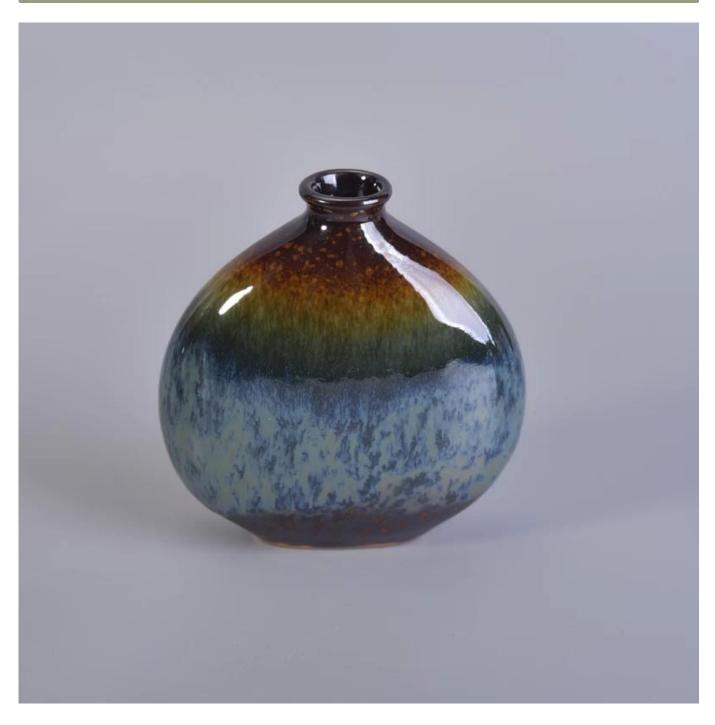

## Ceramic armoa diffuser bottles for home fragrance

| Item number.             | SGSN17033003D                                                                                                                           |  |  |  |
|--------------------------|-----------------------------------------------------------------------------------------------------------------------------------------|--|--|--|
| Material                 | ceramic diffuser bottle                                                                                                                 |  |  |  |
| Craft                    | handmade ceramic armoa diffuser                                                                                                         |  |  |  |
| Samples time             | <ol> <li>5 days if there is a form and size of the ceramic</li> <li>15 days, if you need a new shape and size ceramic</li> </ol>        |  |  |  |
| Product Capacity         | 5,000 ~ 100,000 pieces per month                                                                                                        |  |  |  |
| The Features of products | 1. Hand made ceramic bottles for fragrance 2. used for scented candles,wax,etc 3. It can be different colors pattern and shapes if need |  |  |  |