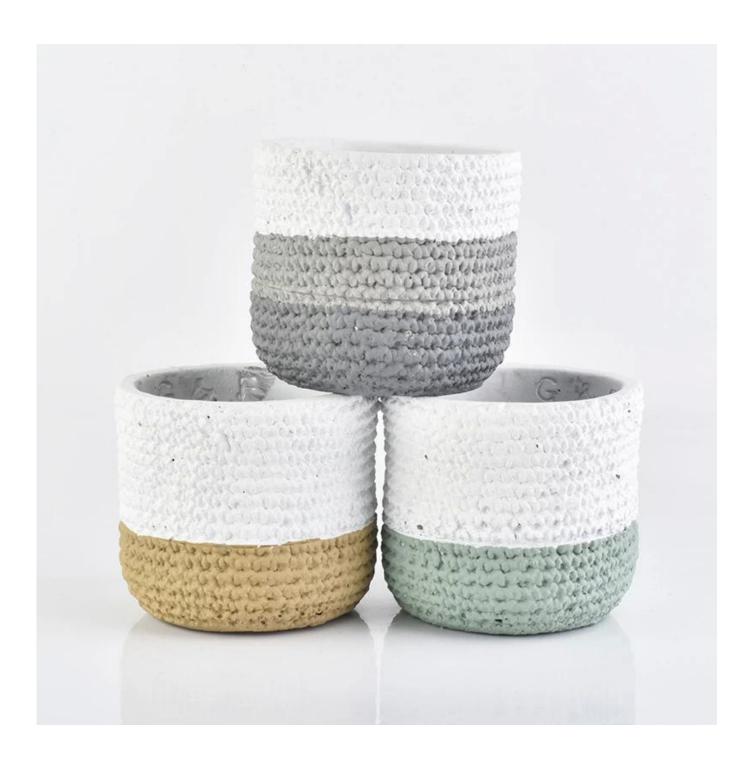

## ceramic baskets weave pattern candle jars

| Product Details         |                                                                        |
|-------------------------|------------------------------------------------------------------------|
|                         |                                                                        |
| Material                | ceramic                                                                |
| craft                   | handmade ceramic                                                       |
| Sampling time           | 1. 5 days if shape and size exist                                      |
|                         | 2. 20 days, if you need new shapes and sizes of glass                  |
| Packaging               | Bulk packing, gift box are available                                   |
| Product capacity        | 250,000 ~ 500,000 pieces per month                                     |
| Delivery time           | Within 55 days of sampling and confirmed order                         |
| Payment terms           | Deposit of 30% by T / T in advance and balance against a copy of B / L |
| Delivery                | By sea, by air, through express and acceptable shipper                 |
|                         | 1. ceramic candle cup with round bottom with gold printing             |
| product characteristics | 2. Suitable for use in hotel, home, etc.                               |
|                         |                                                                        |
|                         |                                                                        |