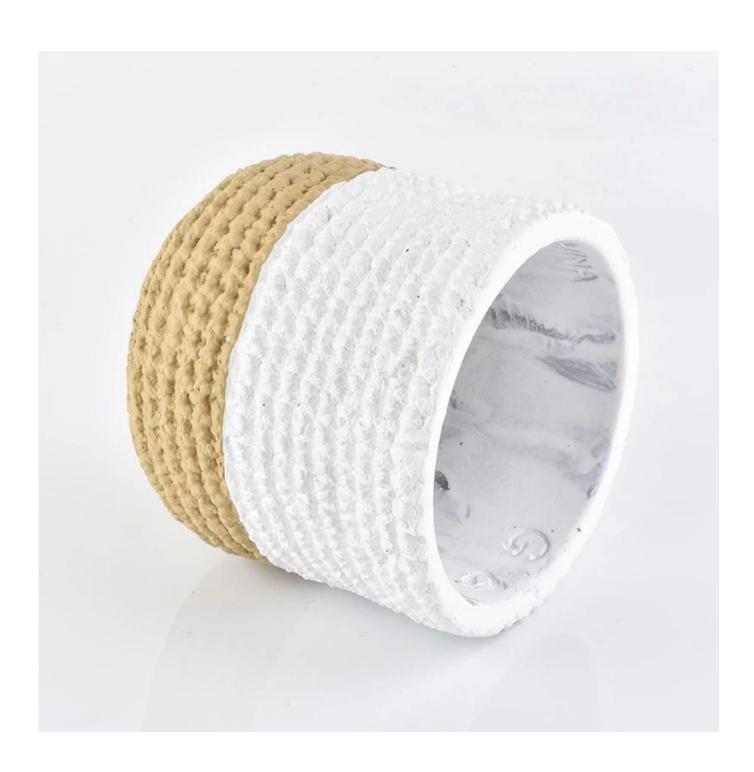

## ceramic baskets weave pattern candle jars

| Product Details         |                                                                        |
|-------------------------|------------------------------------------------------------------------|
|                         |                                                                        |
| Material                | ceramic                                                                |
| craft                   | handmade ceramic                                                       |
| Sampling time           | 1. 5 days if shape and size exist                                      |
|                         | 2. 20 days, if you need new shapes and sizes of glass                  |
| Packaging               | Bulk packing, gift box are available                                   |
| Product capacity        | 250,000 ~ 500,000 pieces per month                                     |
| Delivery time           | Within 55 days of sampling and confirmed order                         |
| Payment terms           | Deposit of 30% by T / T in advance and balance against a copy of B / L |
| Delivery                | By sea, by air, through express and acceptable shipper                 |
|                         | 1. ceramic candle cup with round bottom with gold printing             |
| product characteristics | 2. Suitable for use in hotel, home, etc.                               |
|                         |                                                                        |
|                         |                                                                        |