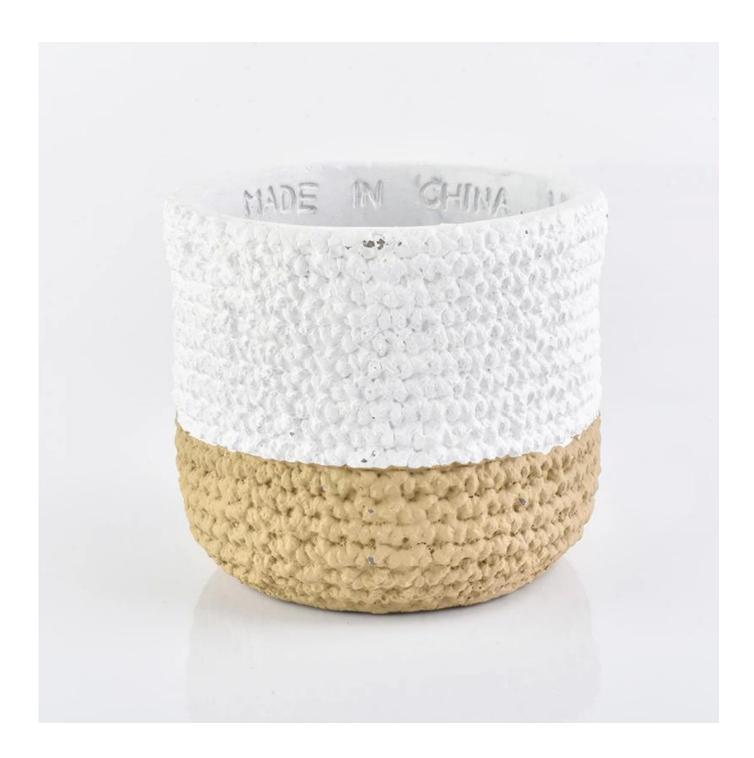

## ceramic baskets weave pattern candle jars

| Product Details         |                                                                        |
|-------------------------|------------------------------------------------------------------------|
|                         |                                                                        |
| Material                | ceramic                                                                |
| craft                   | handmade ceramic                                                       |
| Sampling time           | 1. 5 days if shape and size exist                                      |
|                         | 2. 20 days, if you need new shapes and sizes of glass                  |
| Packaging               | Bulk packing, gift box are available                                   |
| Product capacity        | 250,000 ~ 500,000 pieces per month                                     |
| Delivery time           | Within 55 days of sampling and confirmed order                         |
| Payment terms           | Deposit of 30% by T / T in advance and balance against a copy of B / L |
| Delivery                | By sea, by air, through express and acceptable shipper                 |
|                         | 1. ceramic candle cup with round bottom with gold printing             |
| product characteristics | 2. Suitable for use in hotel, home, etc.                               |
|                         |                                                                        |
|                         |                                                                        |