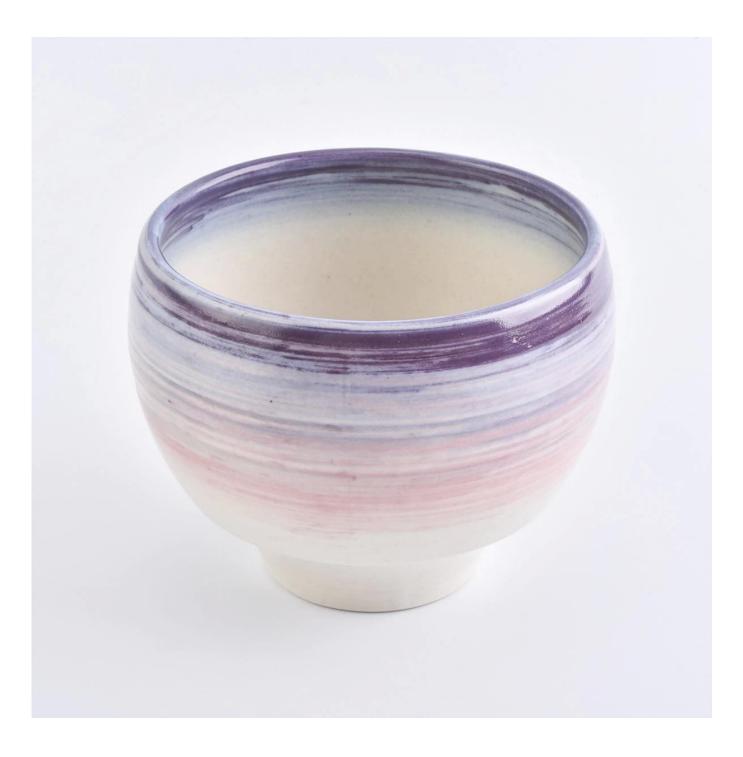

### ceramic candle container with beautiful brushed color

| specification  | Item no.: SGMK180807002                                                                                                                                                                               |  |  |
|----------------|-------------------------------------------------------------------------------------------------------------------------------------------------------------------------------------------------------|--|--|
| specification  | Top Dia∏100mm                                                                                                                                                                                         |  |  |
|                | Max Dia∏110mm                                                                                                                                                                                         |  |  |
|                | Bottom Dia∏51mm                                                                                                                                                                                       |  |  |
|                | Height[]87mm                                                                                                                                                                                          |  |  |
|                | Weight: 270g                                                                                                                                                                                          |  |  |
|                | Capacity:430ml                                                                                                                                                                                        |  |  |
|                | MOQ: 5,000 PCS                                                                                                                                                                                        |  |  |
| sampling time  | 1. 5 days if there is glassy and size                                                                                                                                                                 |  |  |
|                | 2. 15 days, if you need new shapes and sizes                                                                                                                                                          |  |  |
| delivery time  | About 35 days after order confirmed                                                                                                                                                                   |  |  |
| payment terms  | 30% deposit by T / T in advance and balance against copy of B / L                                                                                                                                     |  |  |
| shipping       | by sea, by air, by express and the delivery agent acceptable                                                                                                                                          |  |  |
| choice for you | <ol> <li>Various designs and sizes for selection</li> <li>Any color painted, electroplating, laser engraving</li> <li>Special package as shrink film, color gift box, white gift box, etc.</li> </ol> |  |  |