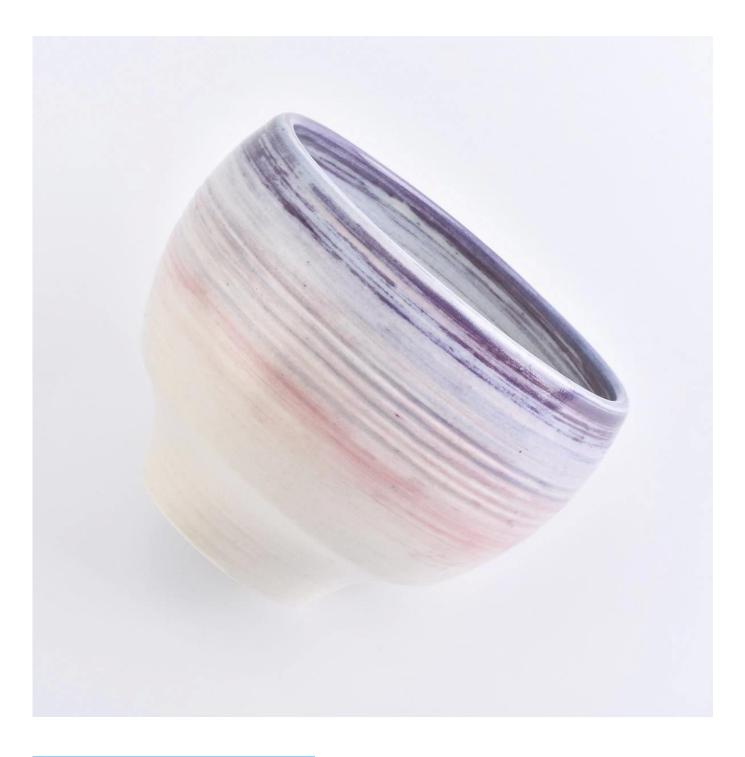

### ceramic candle container with beautiful brushed color

| specification  | Item no.: SGMK180807002                                                                                                                                                                               |  |  |
|----------------|-------------------------------------------------------------------------------------------------------------------------------------------------------------------------------------------------------|--|--|
| specification  | Top Dia∏100mm                                                                                                                                                                                         |  |  |
|                | Max Dia∏110mm                                                                                                                                                                                         |  |  |
|                | Bottom Dia∏51mm                                                                                                                                                                                       |  |  |
|                | Height[]87mm                                                                                                                                                                                          |  |  |
|                | Weight: 270g                                                                                                                                                                                          |  |  |
|                | Capacity:430ml                                                                                                                                                                                        |  |  |
|                | MOQ: 5,000 PCS                                                                                                                                                                                        |  |  |
| sampling time  | 1. 5 days if there is glassy and size                                                                                                                                                                 |  |  |
|                | 2. 15 days, if you need new shapes and sizes                                                                                                                                                          |  |  |
| delivery time  | About 35 days after order confirmed                                                                                                                                                                   |  |  |
| payment terms  | 30% deposit by T / T in advance and balance against copy of B / L                                                                                                                                     |  |  |
| shipping       | by sea, by air, by express and the delivery agent acceptable                                                                                                                                          |  |  |
| choice for you | <ol> <li>Various designs and sizes for selection</li> <li>Any color painted, electroplating, laser engraving</li> <li>Special package as shrink film, color gift box, white gift box, etc.</li> </ol> |  |  |