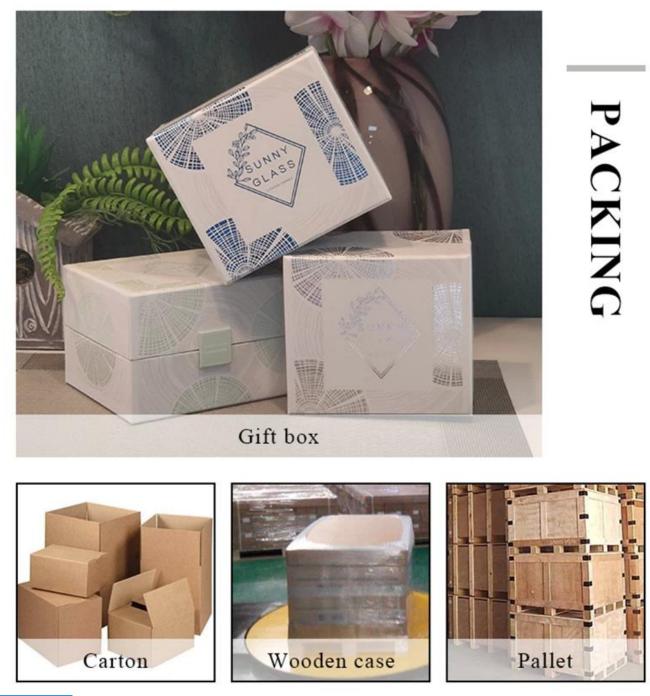

### ceramic candle container with beautiful brushed color

| specification  | Item no.: SGMK180807002                                                                                                                                                                               |  |  |
|----------------|-------------------------------------------------------------------------------------------------------------------------------------------------------------------------------------------------------|--|--|
| specification  | Top Dia∏100mm                                                                                                                                                                                         |  |  |
|                | Max Dia∏110mm                                                                                                                                                                                         |  |  |
|                | Bottom Dia∏51mm                                                                                                                                                                                       |  |  |
|                | Height[]87mm                                                                                                                                                                                          |  |  |
|                | Weight: 270g                                                                                                                                                                                          |  |  |
|                | Capacity:430ml                                                                                                                                                                                        |  |  |
|                | MOQ: 5,000 PCS                                                                                                                                                                                        |  |  |
| sampling time  | 1. 5 days if there is glassy and size                                                                                                                                                                 |  |  |
|                | 2. 15 days, if you need new shapes and sizes                                                                                                                                                          |  |  |
| delivery time  | About 35 days after order confirmed                                                                                                                                                                   |  |  |
| payment terms  | 30% deposit by T / T in advance and balance against copy of B / L                                                                                                                                     |  |  |
| shipping       | by sea, by air, by express and the delivery agent acceptable                                                                                                                                          |  |  |
| choice for you | <ol> <li>Various designs and sizes for selection</li> <li>Any color painted, electroplating, laser engraving</li> <li>Special package as shrink film, color gift box, white gift box, etc.</li> </ol> |  |  |