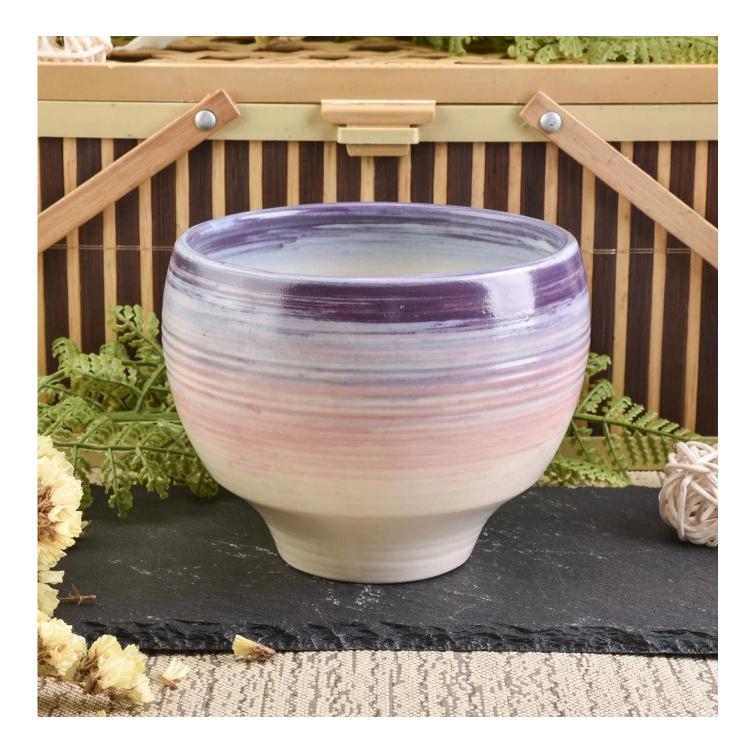

### ceramic candle container with beautiful brushed color

| specification  | Item no.: SGMK180807002                                                                                                                                                                               |  |  |
|----------------|-------------------------------------------------------------------------------------------------------------------------------------------------------------------------------------------------------|--|--|
| specification  | Top Dia∏100mm                                                                                                                                                                                         |  |  |
|                | Max Dia∏110mm                                                                                                                                                                                         |  |  |
|                | Bottom Dia∏51mm                                                                                                                                                                                       |  |  |
|                | Height[]87mm                                                                                                                                                                                          |  |  |
|                | Weight: 270g                                                                                                                                                                                          |  |  |
|                | Capacity:430ml                                                                                                                                                                                        |  |  |
|                | MOQ: 5,000 PCS                                                                                                                                                                                        |  |  |
| sampling time  | 1. 5 days if there is glassy and size                                                                                                                                                                 |  |  |
|                | 2. 15 days, if you need new shapes and sizes                                                                                                                                                          |  |  |
| delivery time  | About 35 days after order confirmed                                                                                                                                                                   |  |  |
| payment terms  | 30% deposit by T / T in advance and balance against copy of B / L                                                                                                                                     |  |  |
| shipping       | by sea, by air, by express and the delivery agent acceptable                                                                                                                                          |  |  |
| choice for you | <ol> <li>Various designs and sizes for selection</li> <li>Any color painted, electroplating, laser engraving</li> <li>Special package as shrink film, color gift box, white gift box, etc.</li> </ol> |  |  |