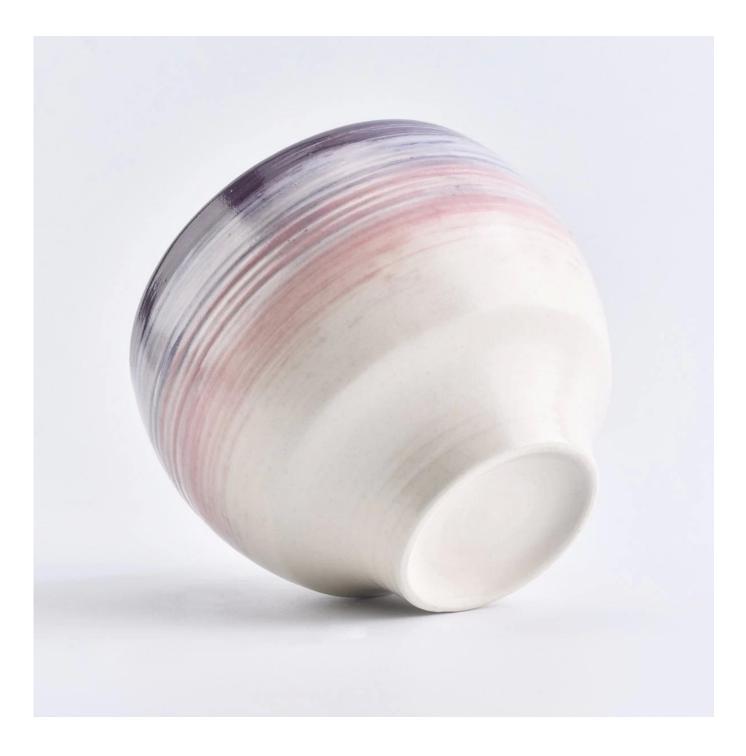

### ceramic candle container with beautiful brushed color

| specification  | Item no.: SGMK180807002                                                                                                                                                                               |  |  |
|----------------|-------------------------------------------------------------------------------------------------------------------------------------------------------------------------------------------------------|--|--|
| specification  | Top Dia∏100mm                                                                                                                                                                                         |  |  |
|                | Max Dia∏110mm                                                                                                                                                                                         |  |  |
|                | Bottom Dia∏51mm                                                                                                                                                                                       |  |  |
|                | Height[]87mm                                                                                                                                                                                          |  |  |
|                | Weight: 270g                                                                                                                                                                                          |  |  |
|                | Capacity:430ml                                                                                                                                                                                        |  |  |
|                | MOQ: 5,000 PCS                                                                                                                                                                                        |  |  |
| sampling time  | 1. 5 days if there is glassy and size                                                                                                                                                                 |  |  |
|                | 2. 15 days, if you need new shapes and sizes                                                                                                                                                          |  |  |
| delivery time  | About 35 days after order confirmed                                                                                                                                                                   |  |  |
| payment terms  | 30% deposit by T / T in advance and balance against copy of B / L                                                                                                                                     |  |  |
| shipping       | by sea, by air, by express and the delivery agent acceptable                                                                                                                                          |  |  |
| choice for you | <ol> <li>Various designs and sizes for selection</li> <li>Any color painted, electroplating, laser engraving</li> <li>Special package as shrink film, color gift box, white gift box, etc.</li> </ol> |  |  |