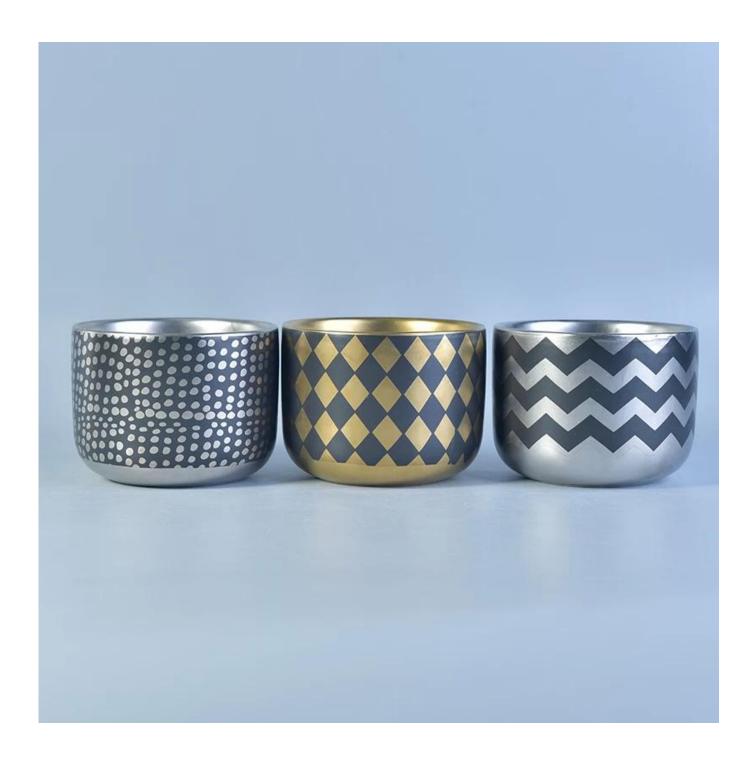

## **Ceramic candle container with electroplating pattern**

| Item No.     | SGXYT17081202                                                                                                                                                                                                                                                                                                                                                                                                                                                                                                                                                                                                                                                                                           |
|--------------|---------------------------------------------------------------------------------------------------------------------------------------------------------------------------------------------------------------------------------------------------------------------------------------------------------------------------------------------------------------------------------------------------------------------------------------------------------------------------------------------------------------------------------------------------------------------------------------------------------------------------------------------------------------------------------------------------------|
| Sizes        | Top dia: 110mm<br>Bottom dia: 70mm<br>Height: 80mm<br>Weight: 340 g<br>Capacity: 520 ml                                                                                                                                                                                                                                                                                                                                                                                                                                                                                                                                                                                                                 |
| Material     | Ceramic candle container with electroplating pattern                                                                                                                                                                                                                                                                                                                                                                                                                                                                                                                                                                                                                                                    |
| Accessories  | cap, ceramic/metal/wood lid, wax, wick, shear etc                                                                                                                                                                                                                                                                                                                                                                                                                                                                                                                                                                                                                                                       |
| Finish       | decal, color coating, mercury, laser, frosted, plating, glazed etc.                                                                                                                                                                                                                                                                                                                                                                                                                                                                                                                                                                                                                                     |
| Packing      | <ol> <li>24/36/48/72 pcs per standard export packing carton</li> <li>Color/white/brown box packing</li> <li>Luxury gift box packing</li> <li>Shrinking packing</li> <li>Individual/set box packing</li> <li>Customized packing</li> </ol>                                                                                                                                                                                                                                                                                                                                                                                                                                                               |
| Our strength | <ol> <li>We are the professional candle holder manufacturer, major in different kinds of candle holders, ranging from glass candle holder, ceramic candle holder, marble candle holder, Concrete candle holder, Tin candle holder, Stainless candle jar etc.</li> <li>Perfect for home/store/super market/restaurant/hotel/bar/KTV etc.</li> <li>With professional designer team, which can help design and open new mould based on your requirement.</li> <li>Post processing: color coating, plating, mercury, iridescent, engraving, printing, decal, spray color, frosty, gold plating, hand-drawing etc.</li> <li>Small MOQ is acceptable. We have regular products for supporting you.</li> </ol> |