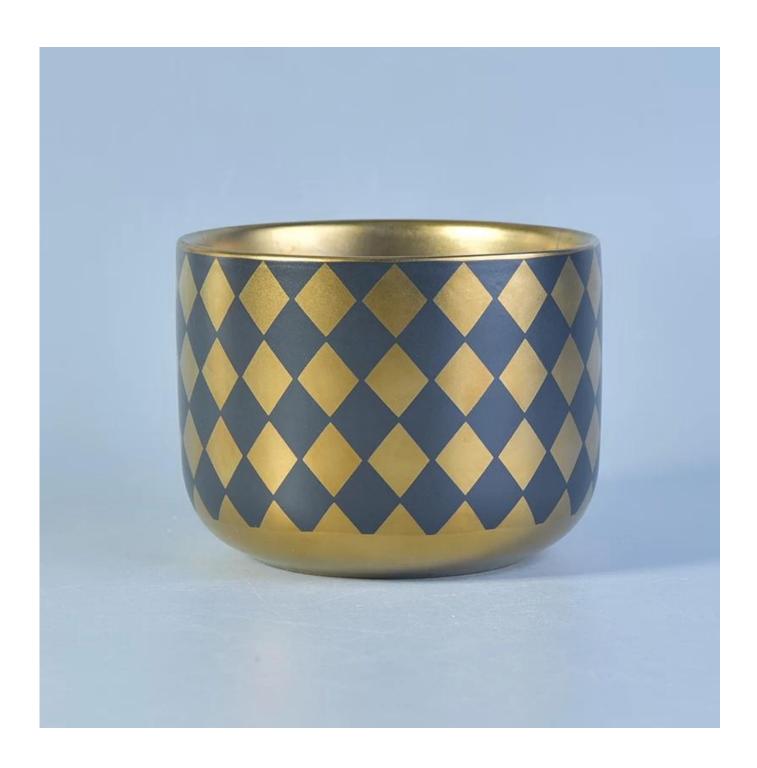

## **Ceramic candle container with electroplating pattern**

| Item No.     | SGXYT17081202                                                                                                                                                                                                                                                                                                                                                                                                                                                                                                                                                                                                                                                                                           |
|--------------|---------------------------------------------------------------------------------------------------------------------------------------------------------------------------------------------------------------------------------------------------------------------------------------------------------------------------------------------------------------------------------------------------------------------------------------------------------------------------------------------------------------------------------------------------------------------------------------------------------------------------------------------------------------------------------------------------------|
| Sizes        | Top dia: 110mm<br>Bottom dia: 70mm<br>Height: 80mm<br>Weight: 340 g<br>Capacity: 520 ml                                                                                                                                                                                                                                                                                                                                                                                                                                                                                                                                                                                                                 |
| Material     | Ceramic candle container with electroplating pattern                                                                                                                                                                                                                                                                                                                                                                                                                                                                                                                                                                                                                                                    |
| Accessories  | cap, ceramic/metal/wood lid, wax, wick, shear etc                                                                                                                                                                                                                                                                                                                                                                                                                                                                                                                                                                                                                                                       |
| Finish       | decal, color coating, mercury, laser, frosted, plating, glazed etc.                                                                                                                                                                                                                                                                                                                                                                                                                                                                                                                                                                                                                                     |
| Packing      | <ol> <li>24/36/48/72 pcs per standard export packing carton</li> <li>Color/white/brown box packing</li> <li>Luxury gift box packing</li> <li>Shrinking packing</li> <li>Individual/set box packing</li> <li>Customized packing</li> </ol>                                                                                                                                                                                                                                                                                                                                                                                                                                                               |
| Our strength | <ol> <li>We are the professional candle holder manufacturer, major in different kinds of candle holders, ranging from glass candle holder, ceramic candle holder, marble candle holder, Concrete candle holder, Tin candle holder, Stainless candle jar etc.</li> <li>Perfect for home/store/super market/restaurant/hotel/bar/KTV etc.</li> <li>With professional designer team, which can help design and open new mould based on your requirement.</li> <li>Post processing: color coating, plating, mercury, iridescent, engraving, printing, decal, spray color, frosty, gold plating, hand-drawing etc.</li> <li>Small MOQ is acceptable. We have regular products for supporting you.</li> </ol> |