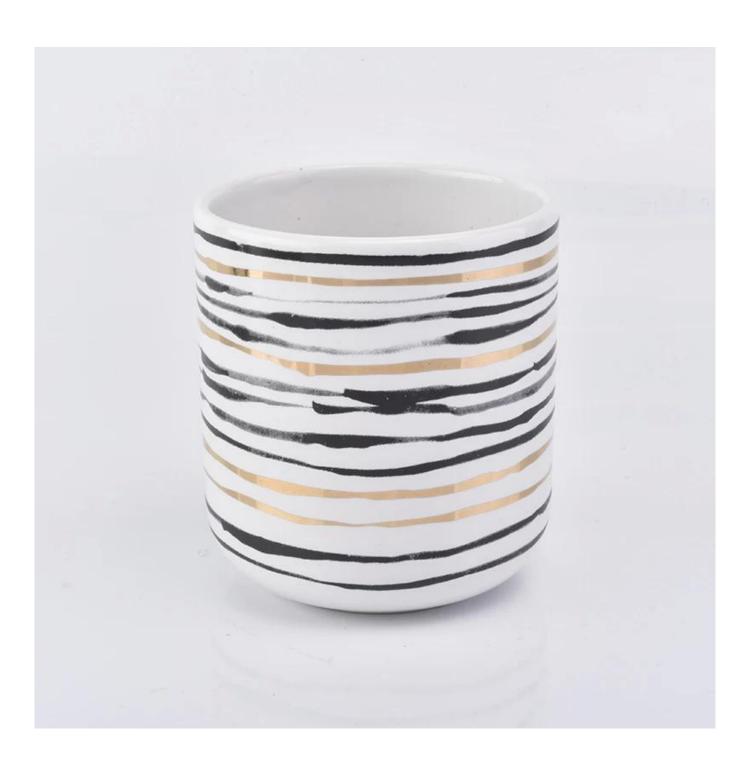

## ceramic candle holder curve bottom with stripes 12 oz

| Item number.     | SGGH19011606                                          |
|------------------|-------------------------------------------------------|
| Material         | Ceramic                                               |
| Craft            | ceramic candle jar                                    |
| Samples time     | 1. 5 days if there is a exist and size of the ceramic |
|                  | 2. 15 days, if you need a new shape and size ceramic  |
| Product Capacity | 500,000 ~ 1,000,000 pieces per month                  |
|                  | 1. Hand made ceramic candle jar                       |
|                  | 2. Suitable for use in hotel, house, etc.             |
| The Features of  | 3. This eco-friendly.                                 |
| products         | 4. Meet FDA test ; ASTM; CA 65 test                   |
|                  |                                                       |