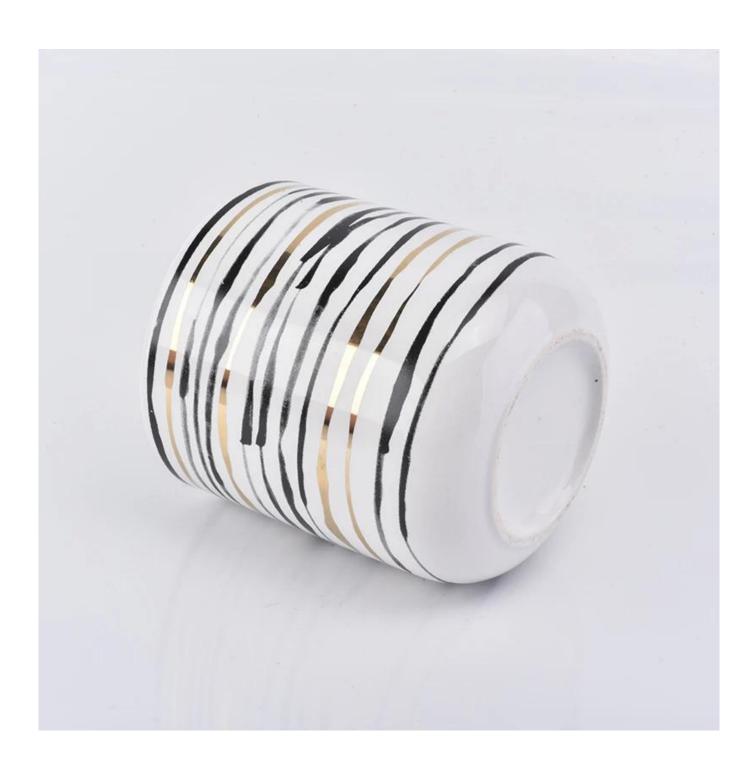

## ceramic candle holder curve bottom with stripes 12 oz

| Item number.     | SGGH19011606                                          |
|------------------|-------------------------------------------------------|
| Material         | Ceramic                                               |
| Craft            | ceramic candle jar                                    |
| Samples time     | 1. 5 days if there is a exist and size of the ceramic |
|                  | 2. 15 days, if you need a new shape and size ceramic  |
| Product Capacity | 500,000 ~ 1,000,000 pieces per month                  |
|                  | 1. Hand made ceramic candle jar                       |
|                  | 2. Suitable for use in hotel, house, etc.             |
| The Features of  | 3. This eco-friendly.                                 |
| products         | 4. Meet FDA test ; ASTM; CA 65 test                   |
|                  |                                                       |