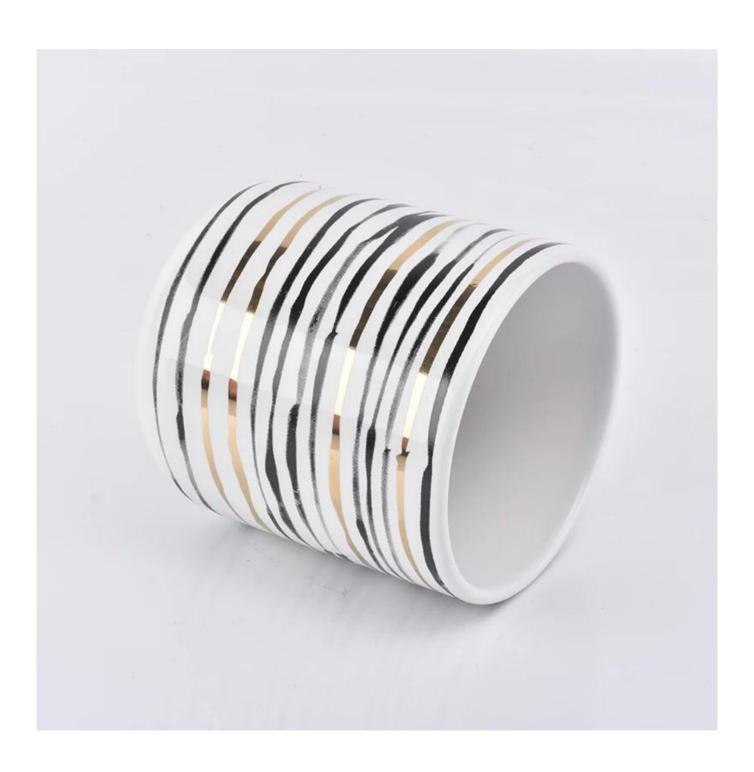

## ceramic candle holder curve bottom with stripes 12 oz

| Item number.     | SGGH19011606                                          |
|------------------|-------------------------------------------------------|
| Material         | Ceramic                                               |
| Craft            | ceramic candle jar                                    |
| Samples time     | 1. 5 days if there is a exist and size of the ceramic |
|                  | 2. 15 days, if you need a new shape and size ceramic  |
| Product Capacity | 500,000 ~ 1,000,000 pieces per month                  |
|                  | 1. Hand made ceramic candle jar                       |
|                  | 2. Suitable for use in hotel, house, etc.             |
| The Features of  | 3. This eco-friendly.                                 |
| products         | 4. Meet FDA test ; ASTM; CA 65 test                   |
|                  |                                                       |