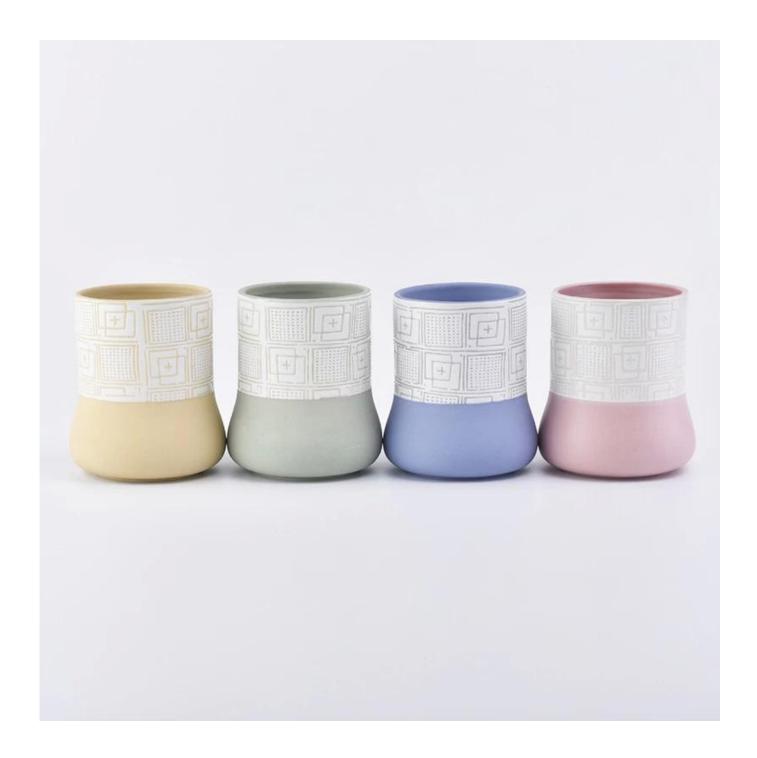

| Procuct Name     | Ceramic Candle Holder Solid Pink Bottom Textured Top                                                                                                                                                                                                        |
|------------------|-------------------------------------------------------------------------------------------------------------------------------------------------------------------------------------------------------------------------------------------------------------|
| Item number      | SGMK19030101                                                                                                                                                                                                                                                |
| Size             | Top dia: 73mm Bottom dia: 85mm Height: 98mm Weight: 211g Capacity: 328ml Capacity: 400ml                                                                                                                                                                    |
| Sampling time    | 1.5 days if the shape and size of the products exist 2.15 days if you need new shape and size of products                                                                                                                                                   |
| MOQ              | 1000pcs                                                                                                                                                                                                                                                     |
| Delivery time    | Within 45 days after the confirmed order                                                                                                                                                                                                                    |
| Payment terms    | 30% deposit by T / T in advance, the balance after showing the copy of B / L $$                                                                                                                                                                             |
| Product features | <ol> <li>High quality and competitive prices</li> <li>FDA, SGS, LFGB test etc.</li> <li>Eco friendly</li> <li>It is largely focused on weddings, parties, homes, bars, etc.</li> <li>Ceramic candle holders made by two tones and complex finish</li> </ol> |