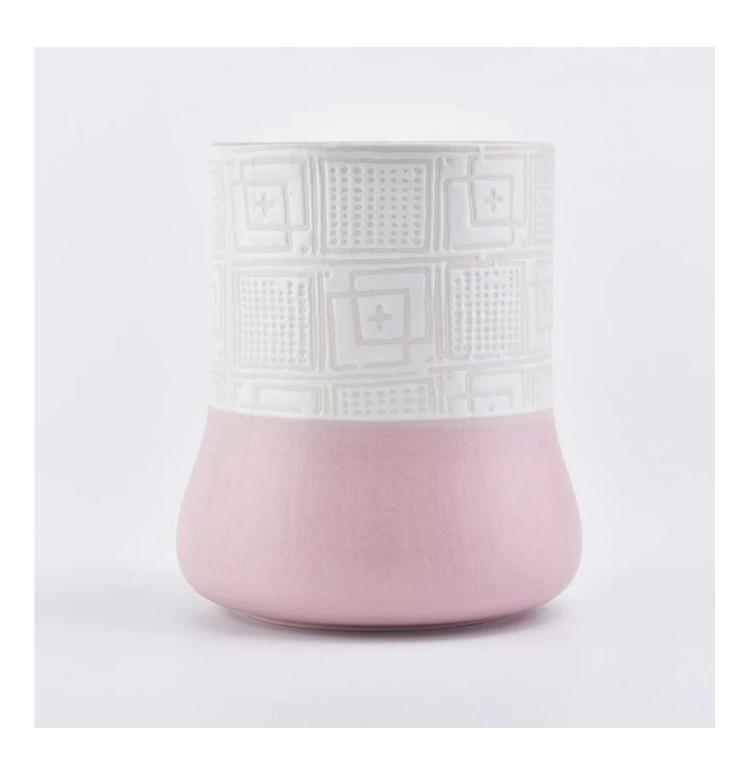

| Procuct Name     | Ceramic Candle Holder Solid Pink Bottom Textured Top                                                                                                                                                                                                        |
|------------------|-------------------------------------------------------------------------------------------------------------------------------------------------------------------------------------------------------------------------------------------------------------|
| Item number      | SGMK19030101                                                                                                                                                                                                                                                |
| Size             | Top dia: 73mm Bottom dia: 85mm Height: 98mm Weight: 211g Capacity: 328ml Capacity: 400ml                                                                                                                                                                    |
| Sampling time    | 1.5 days if the shape and size of the products exist 2.15 days if you need new shape and size of products                                                                                                                                                   |
| MOQ              | 1000pcs                                                                                                                                                                                                                                                     |
| Delivery time    | Within 45 days after the confirmed order                                                                                                                                                                                                                    |
| Payment terms    | 30% deposit by T / T in advance, the balance after showing the copy of B / L $$                                                                                                                                                                             |
| Product features | <ol> <li>High quality and competitive prices</li> <li>FDA, SGS, LFGB test etc.</li> <li>Eco friendly</li> <li>It is largely focused on weddings, parties, homes, bars, etc.</li> <li>Ceramic candle holders made by two tones and complex finish</li> </ol> |