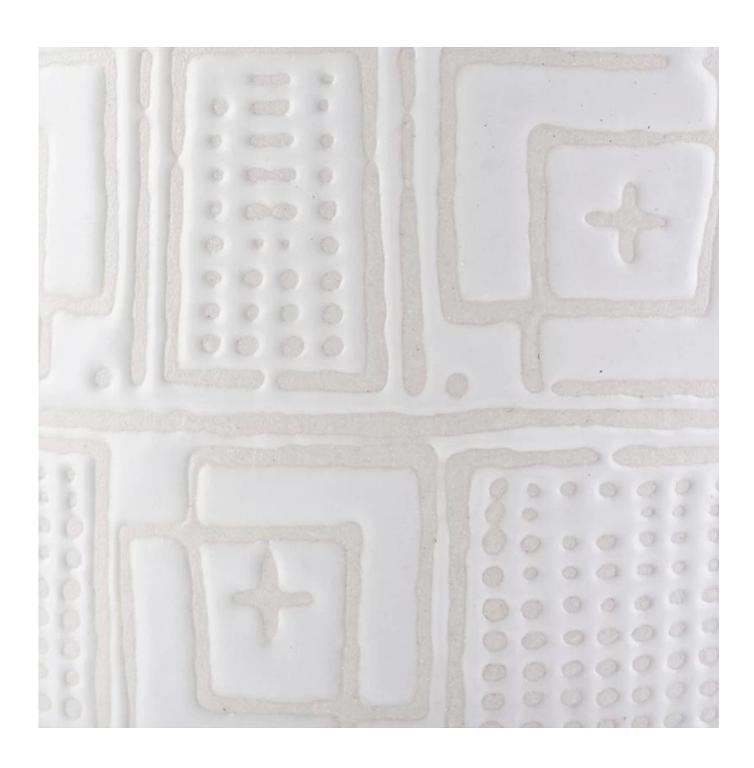

| Procuct Name     | Ceramic Candle Holder Solid Pink Bottom Textured Top                                                                                                                                                                                                        |
|------------------|-------------------------------------------------------------------------------------------------------------------------------------------------------------------------------------------------------------------------------------------------------------|
| Item number      | SGMK19030101                                                                                                                                                                                                                                                |
| Size             | Top dia: 73mm Bottom dia: 85mm Height: 98mm Weight: 211g Capacity: 328ml Capacity: 400ml                                                                                                                                                                    |
| Sampling time    | 1.5 days if the shape and size of the products exist 2.15 days if you need new shape and size of products                                                                                                                                                   |
| MOQ              | 1000pcs                                                                                                                                                                                                                                                     |
| Delivery time    | Within 45 days after the confirmed order                                                                                                                                                                                                                    |
| Payment terms    | 30% deposit by T / T in advance, the balance after showing the copy of B / L $$                                                                                                                                                                             |
| Product features | <ol> <li>High quality and competitive prices</li> <li>FDA, SGS, LFGB test etc.</li> <li>Eco friendly</li> <li>It is largely focused on weddings, parties, homes, bars, etc.</li> <li>Ceramic candle holders made by two tones and complex finish</li> </ol> |