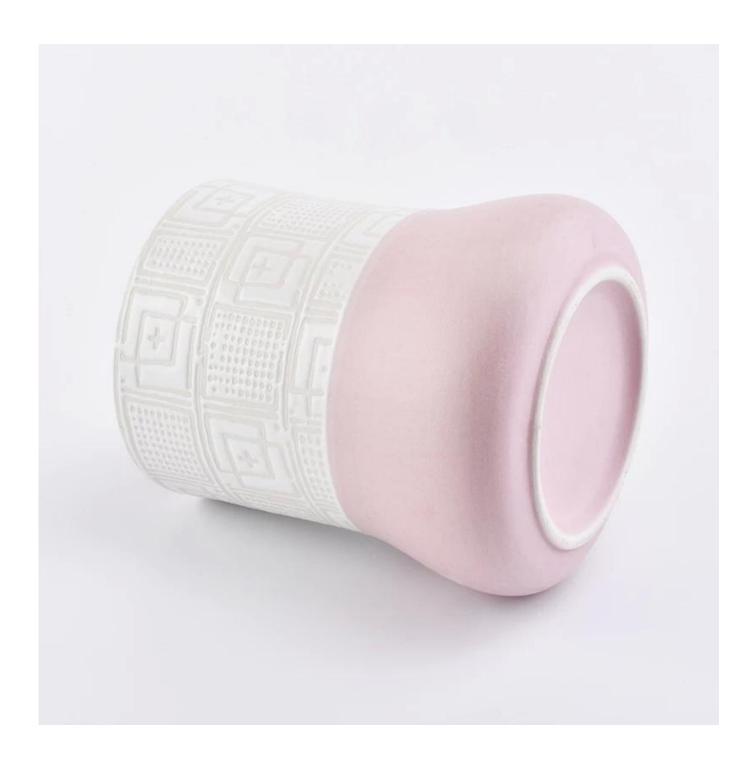

| Procuct Name     | Ceramic Candle Holder Solid Pink Bottom Textured Top                                                                                                                                                                                                        |
|------------------|-------------------------------------------------------------------------------------------------------------------------------------------------------------------------------------------------------------------------------------------------------------|
| Item number      | SGMK19030101                                                                                                                                                                                                                                                |
| Size             | Top dia: 73mm Bottom dia: 85mm Height: 98mm Weight: 211g Capacity: 328ml Capacity: 400ml                                                                                                                                                                    |
| Sampling time    | 1.5 days if the shape and size of the products exist 2.15 days if you need new shape and size of products                                                                                                                                                   |
| MOQ              | 1000pcs                                                                                                                                                                                                                                                     |
| Delivery time    | Within 45 days after the confirmed order                                                                                                                                                                                                                    |
| Payment terms    | 30% deposit by T / T in advance, the balance after showing the copy of B / L $$                                                                                                                                                                             |
| Product features | <ol> <li>High quality and competitive prices</li> <li>FDA, SGS, LFGB test etc.</li> <li>Eco friendly</li> <li>It is largely focused on weddings, parties, homes, bars, etc.</li> <li>Ceramic candle holders made by two tones and complex finish</li> </ol> |