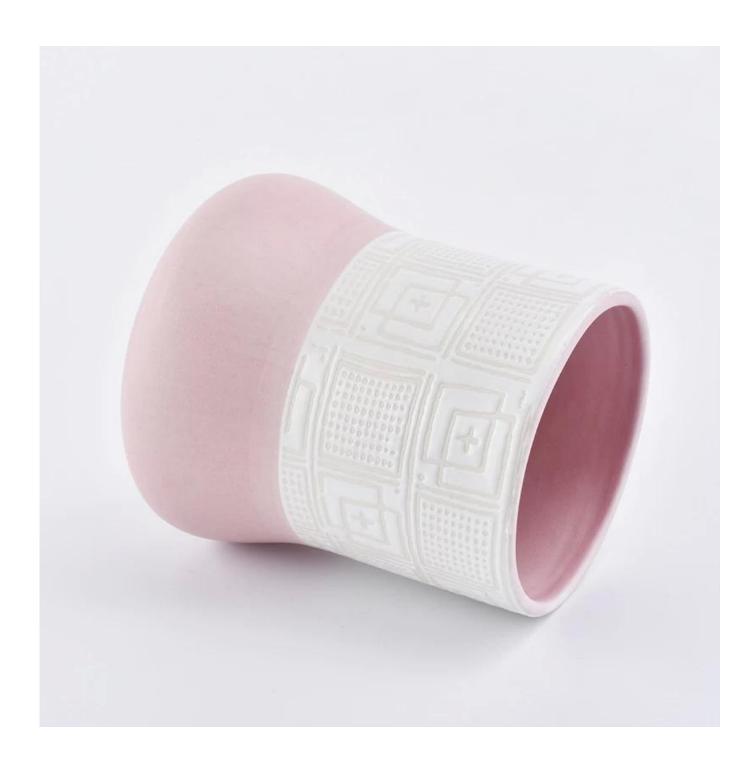

| Procuct Name     | Ceramic Candle Holder Solid Pink Bottom Textured Top                                                                                                                                                                                                        |
|------------------|-------------------------------------------------------------------------------------------------------------------------------------------------------------------------------------------------------------------------------------------------------------|
| Item number      | SGMK19030101                                                                                                                                                                                                                                                |
| Size             | Top dia: 73mm Bottom dia: 85mm Height: 98mm Weight: 211g Capacity: 328ml Capacity: 400ml                                                                                                                                                                    |
| Sampling time    | 1.5 days if the shape and size of the products exist 2.15 days if you need new shape and size of products                                                                                                                                                   |
| MOQ              | 1000pcs                                                                                                                                                                                                                                                     |
| Delivery time    | Within 45 days after the confirmed order                                                                                                                                                                                                                    |
| Payment terms    | 30% deposit by T / T in advance, the balance after showing the copy of B / L $$                                                                                                                                                                             |
| Product features | <ol> <li>High quality and competitive prices</li> <li>FDA, SGS, LFGB test etc.</li> <li>Eco friendly</li> <li>It is largely focused on weddings, parties, homes, bars, etc.</li> <li>Ceramic candle holders made by two tones and complex finish</li> </ol> |