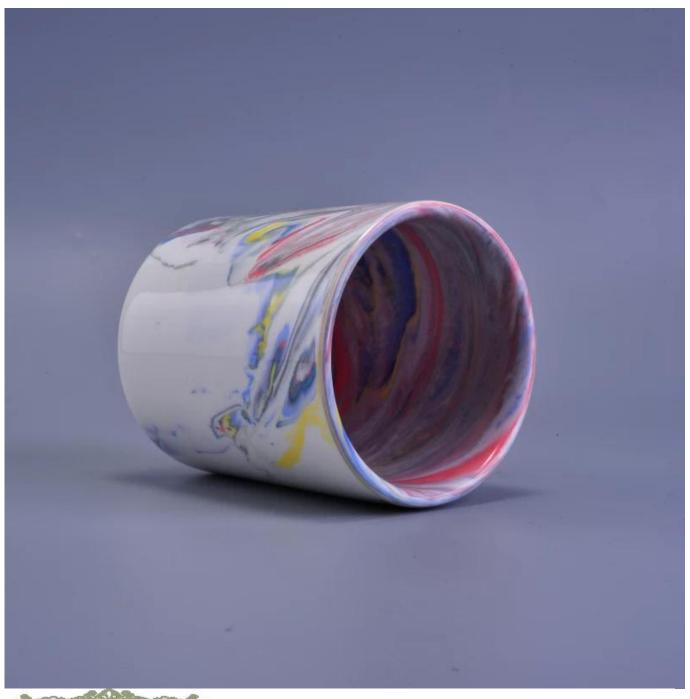

## Ceramic candle holder with colorful pattern

| Item number.             | SGSN16121607-1                                                                                                                                                          |
|--------------------------|-------------------------------------------------------------------------------------------------------------------------------------------------------------------------|
| Material                 | Ceramic candle holder with colorful pattern                                                                                                                             |
| Craft                    | hand made ceramic candle jar                                                                                                                                            |
| Samples time             | <ol> <li>5 days if there is a form and size of the ceramic</li> <li>15 days, if you need a new shape and size ceramic</li> </ol>                                        |
| Product Capacity         | 500,000 ~ 1,000,000 pieces per month                                                                                                                                    |
| The Features of products | <ol> <li>Hand made home decor ceramic candle holder</li> <li>used for scented candles,wax,etc</li> <li>It can be different colors pattern and shapes if need</li> </ol> |

## Usage of Product

- 1. Ceramic canlde holders can be used in wedding decoration, home decoration, party,banquet etc,
- 2. This candle container is very great as a gorgeous centerpiece for an event

- 3. The pottery candle jars can decorate your indoors and outdoors with this delicated rose figure glass candle holder.
- 4. The ceramic candle vessel is wonderful gift as housewarmings and other events.