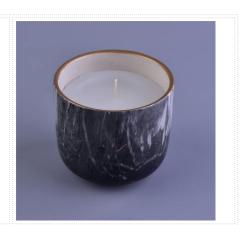

## Ceramic candle holder with colorful pattern

| Item number.             | SGSN16121607-1                                                                                                                                                          |
|--------------------------|-------------------------------------------------------------------------------------------------------------------------------------------------------------------------|
| Material                 | Ceramic candle holder with colorful pattern                                                                                                                             |
| Craft                    | hand made ceramic candle jar                                                                                                                                            |
| Samples time             | <ol> <li>5 days if there is a form and size of the ceramic</li> <li>15 days, if you need a new shape and size ceramic</li> </ol>                                        |
| Product Capacity         | 500,000 ~ 1,000,000 pieces per month                                                                                                                                    |
| The Features of products | <ol> <li>Hand made home decor ceramic candle holder</li> <li>used for scented candles,wax,etc</li> <li>It can be different colors pattern and shapes if need</li> </ol> |

## Usage of Product

- 1. Ceramic canlde holders can be used in wedding decoration, home decoration, party,banquet etc,
- 2. This candle container is very great as a gorgeous centerpiece for an event

- 3. The pottery candle jars can decorate your indoors and outdoors with this delicated rose figure glass candle holder.
- 4. The ceramic candle vessel is wonderful gift as housewarmings and other events.