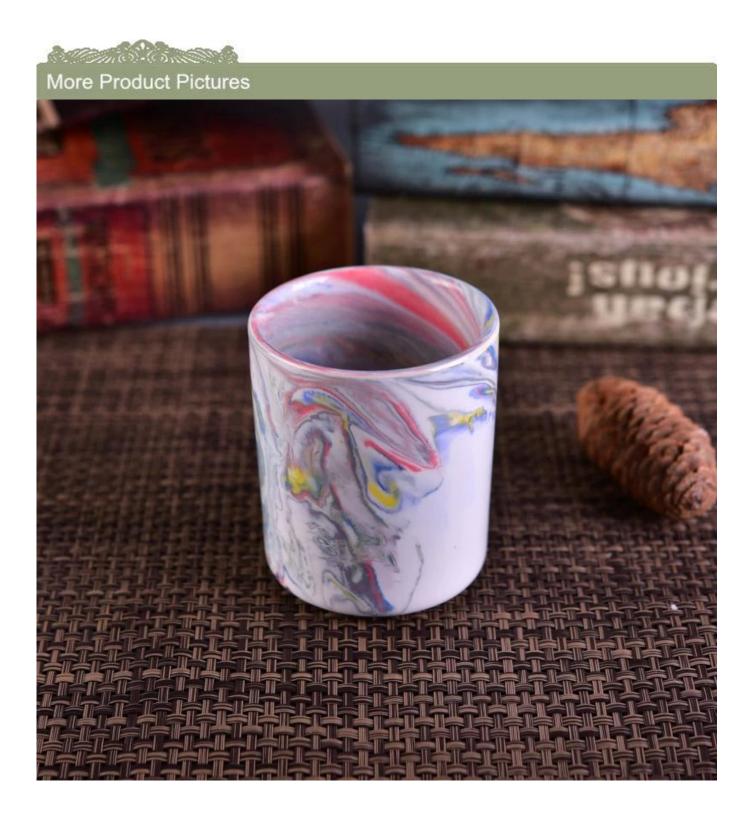

## Ceramic candle holder with colorful pattern

| Item number.             | SGSN16121607-1                                                                                                                                                          |
|--------------------------|-------------------------------------------------------------------------------------------------------------------------------------------------------------------------|
| Material                 | Ceramic candle holder with colorful pattern                                                                                                                             |
| Craft                    | hand made ceramic candle jar                                                                                                                                            |
| Samples time             | <ol> <li>5 days if there is a form and size of the ceramic</li> <li>15 days, if you need a new shape and size ceramic</li> </ol>                                        |
| Product Capacity         | 500,000 ~ 1,000,000 pieces per month                                                                                                                                    |
| The Features of products | <ol> <li>Hand made home decor ceramic candle holder</li> <li>used for scented candles,wax,etc</li> <li>It can be different colors pattern and shapes if need</li> </ol> |

## Usage of Product

- 1. Ceramic canlde holders can be used in wedding decoration, home decoration, party,banquet etc,
- 2. This candle container is very great as a gorgeous centerpiece for an event

- 3. The pottery candle jars can decorate your indoors and outdoors with this delicated rose figure glass candle holder.
- 4. The ceramic candle vessel is wonderful gift as housewarmings and other events.