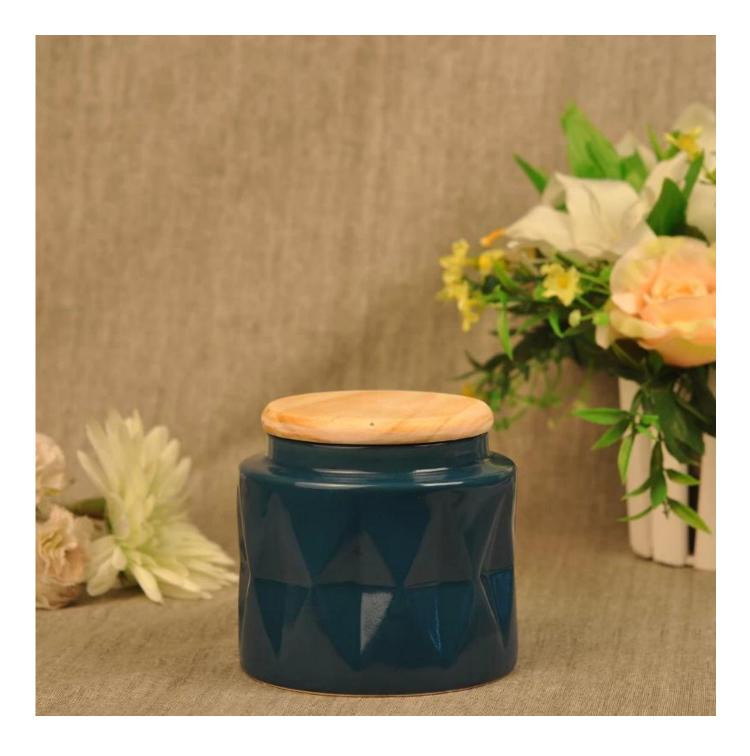

## Ceramic candle holder with lid

|  | Item name          | Ceramic candle holder with lid                                                                                                                                                                   |
|--|--------------------|--------------------------------------------------------------------------------------------------------------------------------------------------------------------------------------------------|
|  | Item No.           | SGDS15061901                                                                                                                                                                                     |
|  | Size               | T:90mm*B:113mm*H:110mm                                                                                                                                                                           |
|  | Brand              | Sunny Glassware                                                                                                                                                                                  |
|  | Sample<br>time     | <ul><li>1.5 days if at exist shape and size of products</li><li>2.15 days if need new shape and size of products</li></ul>                                                                       |
|  | Packing            | Normal safety packing 24pcs/36pcs/48pcs etc. per export carton with egg divider                                                                                                                  |
|  | MOQ                | 10000pcs                                                                                                                                                                                         |
|  | Delivery<br>time   | Within 35 days after order confirmed                                                                                                                                                             |
|  | Payment<br>terms   | 30% deposit by T/T in advance, the balance after showing the copy of B/L                                                                                                                         |
|  | Product<br>feature | <ol> <li>High quality and competitve prices</li> <li>Meet FDA, SGS,LFGB etc. test</li> <li>Eco-friendly</li> <li>Widely apply to Wedding, party, home, bar etc.</li> <li>Machine made</li> </ol> |