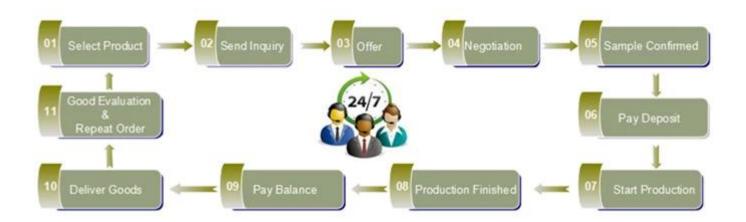

|
|  | Delivery<br>time   | Within 35 days after order confirmed                                                                                                                                                             |
|  | Payment<br>terms   | 30% deposit by T/T in advance, the balance after showing the copy of B/L                                                                                                                         |
|  | Product<br>feature | <ol> <li>High quality and competitve prices</li> <li>Meet FDA, SGS,LFGB etc. test</li> <li>Eco-friendly</li> <li>Widely apply to Wedding, party, home, bar etc.</li> <li>Machine made</li> </ol> |







Similar Products Link















## Spray colour