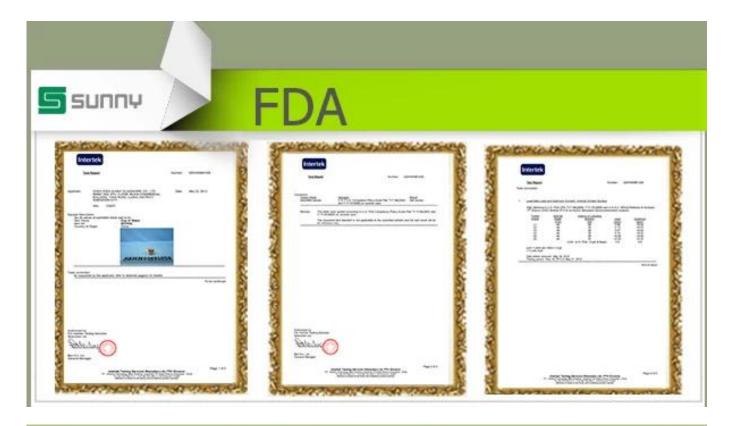

## Ceramic candle holder with lid

|  | Item name          | Ceramic candle holder with lid                                                                                                                                                                   |
|--|--------------------|--------------------------------------------------------------------------------------------------------------------------------------------------------------------------------------------------|
|  | Item No.           | SGDS15061901                                                                                                                                                                                     |
|  | Size               | T:90mm*B:113mm*H:110mm                                                                                                                                                                           |
|  | Brand              | Sunny Glassware                                                                                                                                                                                  |
|  | Sample<br>time     | <ul><li>1.5 days if at exist shape and size of products</li><li>2.15 days if need new shape and size of products</li></ul>                                                                       |
|  | Packing            | Normal safety packing 24pcs/36pcs/48pcs etc. per export carton with egg divider                                                                                                                  |
|  | MOQ                | 10000pcs                                                                                                                                                                                         |
|  | Delivery<br>time   | Within 35 days after order confirmed                                                                                                                                                             |
|  | Payment<br>terms   | 30% deposit by T/T in advance, the balance after showing the copy of B/L                                                                                                                         |
|  | Product<br>feature | <ol> <li>High quality and competitve prices</li> <li>Meet FDA, SGS,LFGB etc. test</li> <li>Eco-friendly</li> <li>Widely apply to Wedding, party, home, bar etc.</li> <li>Machine made</li> </ol> |