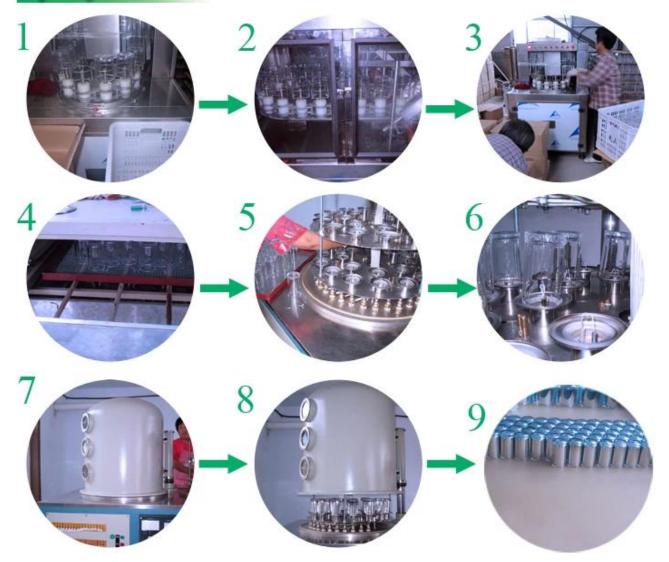

|
|  | Delivery<br>time   | Within 35 days after order confirmed                                                                                                                                                             |
|  | Payment<br>terms   | 30% deposit by T/T in advance, the balance after showing the copy of B/L                                                                                                                         |
|  | Product<br>feature | <ol> <li>High quality and competitve prices</li> <li>Meet FDA, SGS,LFGB etc. test</li> <li>Eco-friendly</li> <li>Widely apply to Wedding, party, home, bar etc.</li> <li>Machine made</li> </ol> |







Similar Products Link















## Spray colour