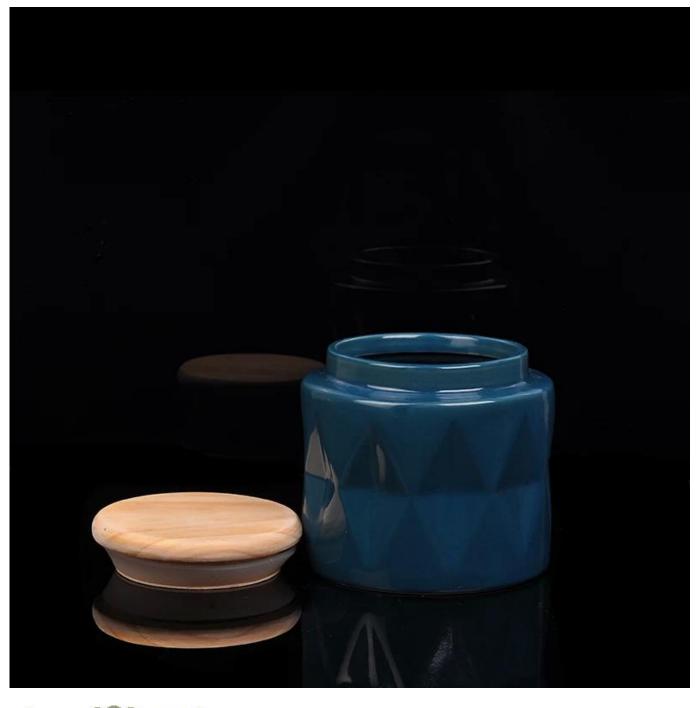

## Ceramic candle holder with lid

|  | Item name          | Ceramic candle holder with lid                                                                                                                                                                   |
|--|--------------------|--------------------------------------------------------------------------------------------------------------------------------------------------------------------------------------------------|
|  | Item No.           | SGDS15061901                                                                                                                                                                                     |
|  | Size               | T:90mm*B:113mm*H:110mm                                                                                                                                                                           |
|  | Brand              | Sunny Glassware                                                                                                                                                                                  |
|  | Sample<br>time     | <ul><li>1.5 days if at exist shape and size of products</li><li>2.15 days if need new shape and size of products</li></ul>                                                                       |
|  | Packing            | Normal safety packing 24pcs/36pcs/48pcs etc. per export carton with egg divider                                                                                                                  |
|  | MOQ                | 10000pcs                                                                                                                                                                                         |
|  | Delivery<br>time   | Within 35 days after order confirmed                                                                                                                                                             |
|  | Payment<br>terms   | 30% deposit by T/T in advance, the balance after showing the copy of B/L                                                                                                                         |
|  | Product<br>feature | <ol> <li>High quality and competitve prices</li> <li>Meet FDA, SGS,LFGB etc. test</li> <li>Eco-friendly</li> <li>Widely apply to Wedding, party, home, bar etc.</li> <li>Machine made</li> </ol> |