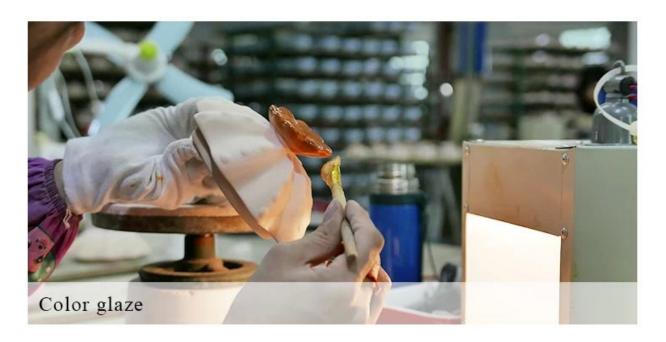

### Glazing ceramic candle holders

### Glazing ceramic candle holders with two colors