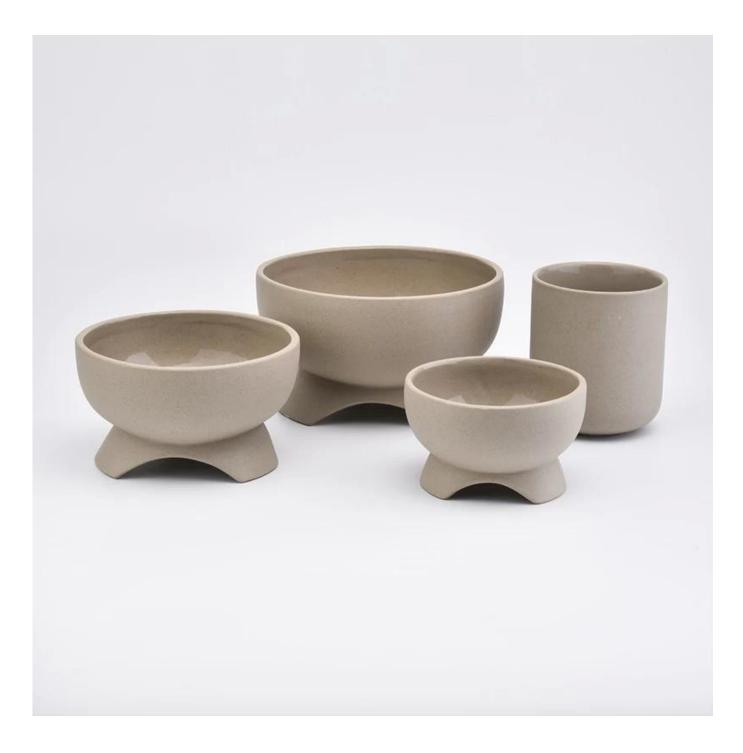

#### Flexible size design allows your market to grow rapidly

Top dia: 88mm Bottom dia: 88mm Height: 100mm Weight: 337g Capacity: 420ml

Custom designs and different sizes available

With our strong support, our customers are growing rapidly, from small labs to industry leaders.