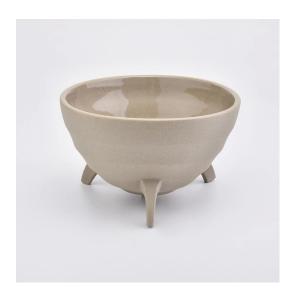

#### Flexible size design allows your market to grow rapidly

Top dia: 88mm Bottom dia: 88mm Height: 100mm Weight: 337g Capacity: 420ml

Custom designs and different sizes available

With our strong support, our customers are growing rapidly, from small labs to industry leaders.