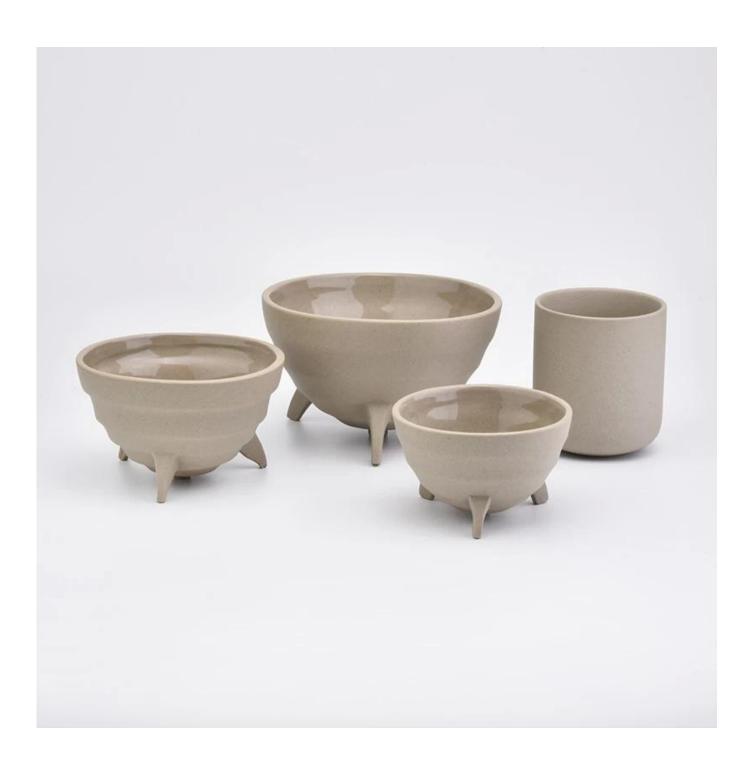

#### Flexible size design allows your market to grow rapidly

Top dia: 88mm Bottom dia: 88mm Height: 100mm Weight: 337g Capacity: 420ml

Custom designs and different sizes available

With our strong support, our customers are growing rapidly, from small labs to industry leaders.