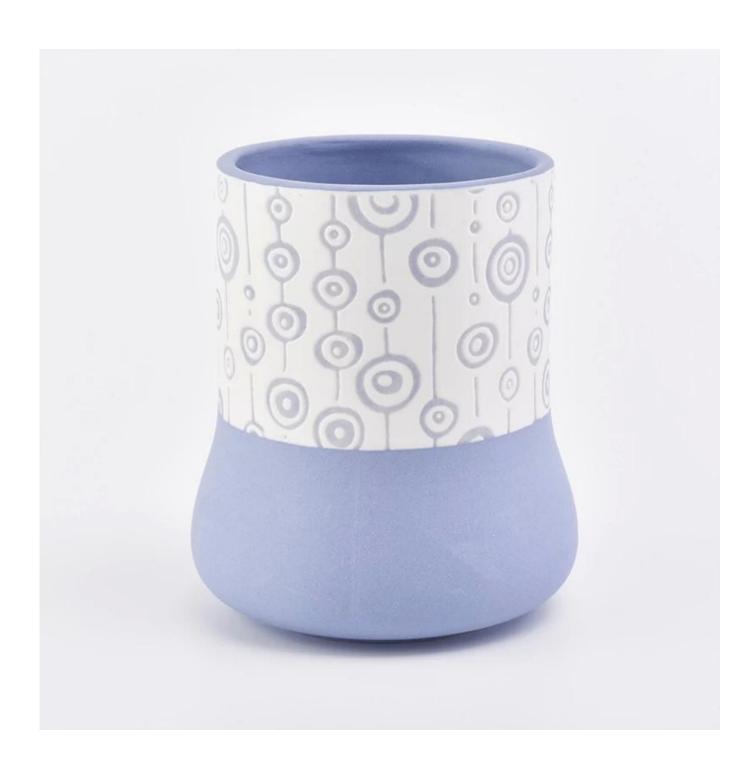

## Ceramic candle jar blue and white color with unique pattern

| Product name     | Ceramic candle jar blue and white color with unique pattern                                                                                                                       |
|------------------|-----------------------------------------------------------------------------------------------------------------------------------------------------------------------------------|
| Item number.     | SGMK19030110                                                                                                                                                                      |
| Size             | Top dia: 73mm Bottom dia: 85mm Height: 98mm Weight: 211g                                                                                                                          |
| Capacity         | 328ml                                                                                                                                                                             |
| Sampling time    | 1.5 days if the shape and size of the products exist 2.15 days if you need new shape and size of the products                                                                     |
| Packaging        | 24pcs / 36pcs / 48pcs regular safety packing with egg divider                                                                                                                     |
| MOQ              | 3000pcs                                                                                                                                                                           |
| Delivery time    | Within 35 days after the order confirmed                                                                                                                                          |
| Payment terms    | 30% deposit by T / T in advance, the balance after showing the copy of B / L $$                                                                                                   |
| Product features | <ol> <li>High quality and competitive prices</li> <li>Testing FDA, SGS, LFGB etc.</li> <li>Eco Friendly</li> <li>It is widely aimed at Wedding, party, home, bars etc.</li> </ol> |