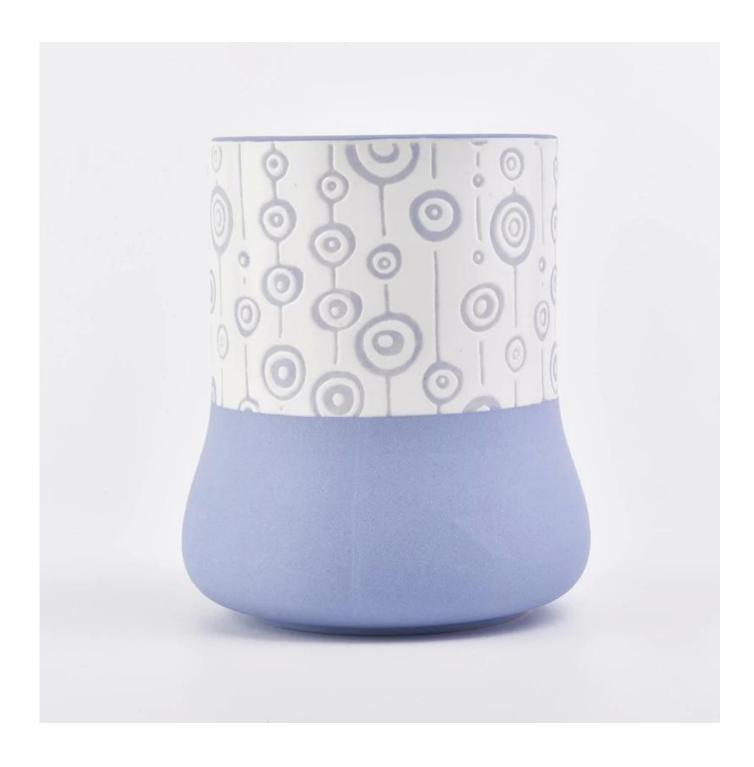

## Ceramic candle jar blue and white color with unique pattern

| Product name     | Ceramic candle jar blue and white color with unique pattern                                                                                                                       |
|------------------|-----------------------------------------------------------------------------------------------------------------------------------------------------------------------------------|
| Item number.     | SGMK19030110                                                                                                                                                                      |
| Size             | Top dia: 73mm Bottom dia: 85mm Height: 98mm Weight: 211g                                                                                                                          |
| Capacity         | 328ml                                                                                                                                                                             |
| Sampling time    | 1.5 days if the shape and size of the products exist 2.15 days if you need new shape and size of the products                                                                     |
| Packaging        | 24pcs / 36pcs / 48pcs regular safety packing with egg divider                                                                                                                     |
| MOQ              | 3000pcs                                                                                                                                                                           |
| Delivery time    | Within 35 days after the order confirmed                                                                                                                                          |
| Payment terms    | 30% deposit by T / T in advance, the balance after showing the copy of B / L $$                                                                                                   |
| Product features | <ol> <li>High quality and competitive prices</li> <li>Testing FDA, SGS, LFGB etc.</li> <li>Eco Friendly</li> <li>It is widely aimed at Wedding, party, home, bars etc.</li> </ol> |