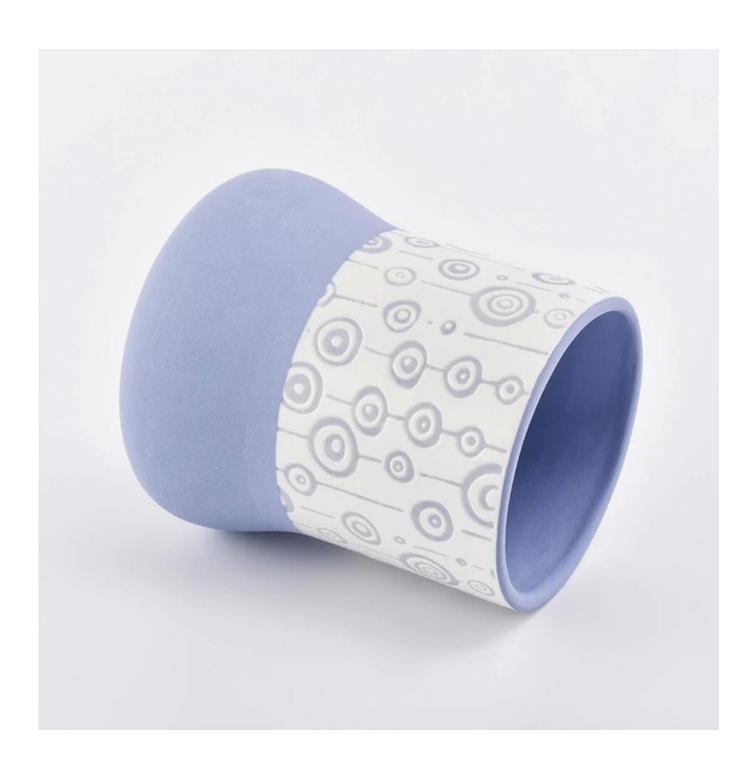

## Ceramic candle jar blue and white color with unique pattern

| Product name     | Ceramic candle jar blue and white color with unique pattern                                                                                                                       |
|------------------|-----------------------------------------------------------------------------------------------------------------------------------------------------------------------------------|
| Item number.     | SGMK19030110                                                                                                                                                                      |
| Size             | Top dia: 73mm Bottom dia: 85mm Height: 98mm Weight: 211g                                                                                                                          |
| Capacity         | 328ml                                                                                                                                                                             |
| Sampling time    | 1.5 days if the shape and size of the products exist 2.15 days if you need new shape and size of the products                                                                     |
| Packaging        | 24pcs / 36pcs / 48pcs regular safety packing with egg divider                                                                                                                     |
| MOQ              | 3000pcs                                                                                                                                                                           |
| Delivery time    | Within 35 days after the order confirmed                                                                                                                                          |
| Payment terms    | 30% deposit by T / T in advance, the balance after showing the copy of B / L $$                                                                                                   |
| Product features | <ol> <li>High quality and competitive prices</li> <li>Testing FDA, SGS, LFGB etc.</li> <li>Eco Friendly</li> <li>It is widely aimed at Wedding, party, home, bars etc.</li> </ol> |