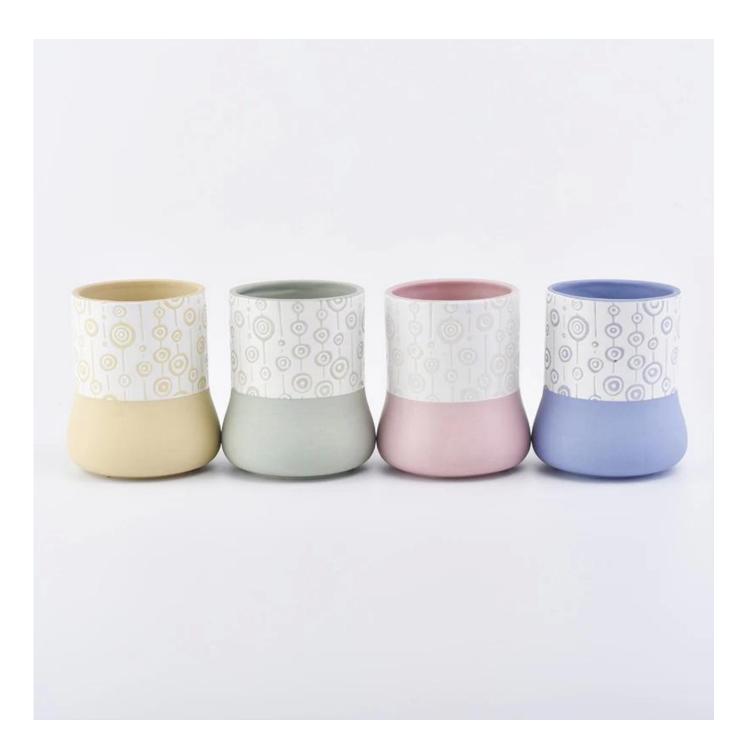

## Ceramic candle jar blue and white color with unique pattern

| Product name     | Ceramic candle jar blue and white color with unique pattern                                                                                                                       |
|------------------|-----------------------------------------------------------------------------------------------------------------------------------------------------------------------------------|
| Item number.     | SGMK19030110                                                                                                                                                                      |
| Size             | Top dia: 73mm Bottom dia: 85mm Height: 98mm Weight: 211g                                                                                                                          |
| Capacity         | 328ml                                                                                                                                                                             |
| Sampling time    | 1.5 days if the shape and size of the products exist 2.15 days if you need new shape and size of the products                                                                     |
| Packaging        | 24pcs / 36pcs / 48pcs regular safety packing with egg divider                                                                                                                     |
| MOQ              | 3000pcs                                                                                                                                                                           |
| Delivery time    | Within 35 days after the order confirmed                                                                                                                                          |
| Payment terms    | 30% deposit by T / T in advance, the balance after showing the copy of B / L $$                                                                                                   |
| Product features | <ol> <li>High quality and competitive prices</li> <li>Testing FDA, SGS, LFGB etc.</li> <li>Eco Friendly</li> <li>It is widely aimed at Wedding, party, home, bars etc.</li> </ol> |