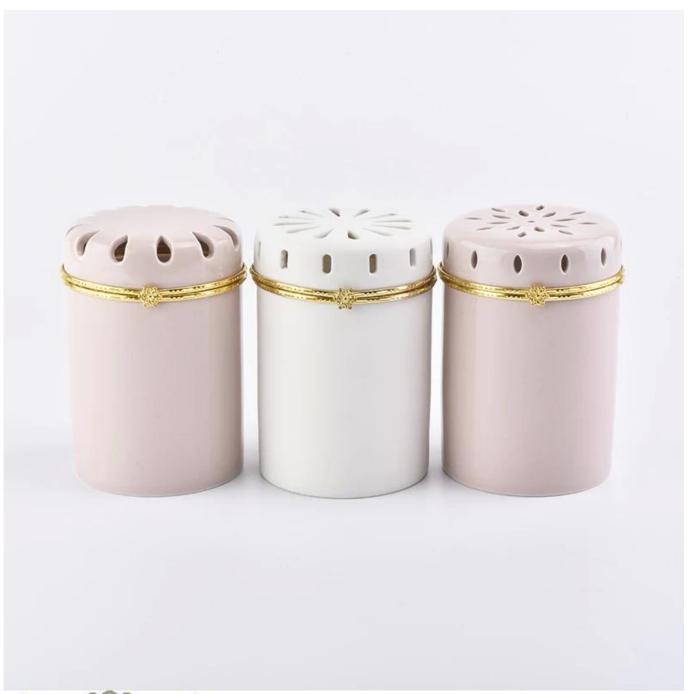

## Ceramic candle jar with decorative lid

| Element name     | Ceramic candle jar with decorative lid                                                                                                                                                                                                  |
|------------------|-----------------------------------------------------------------------------------------------------------------------------------------------------------------------------------------------------------------------------------------|
| Object number.   | SGSQ19041204                                                                                                                                                                                                                            |
| specification    | Jar Top dia: 79mm Bottom dia:74mm Height:89mm  Lid Top dia: 75mm Bottom dia:79mm Height:21mm  Total Height: 110mm Total Weight: 292g                                                                                                    |
| Capacity         | 10oz 14oz 16oz candle holders etc. It's available                                                                                                                                                                                       |
| Sampling time    | 1.5 days if the shape and size of the products exist 2.15 days if you need new shape and size of the products                                                                                                                           |
| Packaging        | 24pcs / 36pcs / 48pcs regular safety packing and so on For export carton with egg divider                                                                                                                                               |
| MOQ              | 3000                                                                                                                                                                                                                                    |
| Delivery time    | Within 35 days after the order confirmed                                                                                                                                                                                                |
| Payment terms    | 30% deposit by T / T in advance, the balance after showing the copy of B / L $$                                                                                                                                                         |
| Product features | <ol> <li>High quality and competitive prices</li> <li>Testing ASTM</li> <li>Eco Friendly</li> <li>It is widely aimed at Wedding, party, home, bars etc.</li> <li>ceramic candle containers with transmutation decoration way</li> </ol> |