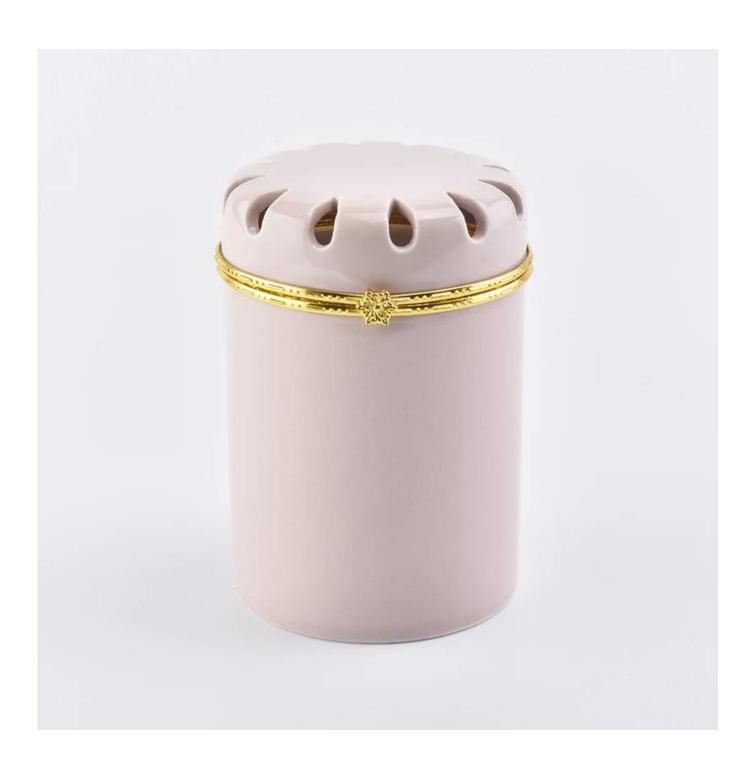

## Ceramic candle jar with decorative lid

| Element name     | Ceramic candle jar with decorative lid                                                                                                                                                                                                  |
|------------------|-----------------------------------------------------------------------------------------------------------------------------------------------------------------------------------------------------------------------------------------|
| Object number.   | SGSQ19041204                                                                                                                                                                                                                            |
| specification    | Jar Top dia: 79mm Bottom dia:74mm Height:89mm  Lid Top dia: 75mm Bottom dia:79mm Height:21mm  Total Height: 110mm Total Weight: 292g                                                                                                    |
| Capacity         | 10oz 14oz 16oz candle holders etc. It's available                                                                                                                                                                                       |
| Sampling time    | 1.5 days if the shape and size of the products exist 2.15 days if you need new shape and size of the products                                                                                                                           |
| Packaging        | 24pcs / 36pcs / 48pcs regular safety packing and so on For export carton with egg divider                                                                                                                                               |
| MOQ              | 3000                                                                                                                                                                                                                                    |
| Delivery time    | Within 35 days after the order confirmed                                                                                                                                                                                                |
| Payment terms    | 30% deposit by T / T in advance, the balance after showing the copy of B / L $$                                                                                                                                                         |
| Product features | <ol> <li>High quality and competitive prices</li> <li>Testing ASTM</li> <li>Eco Friendly</li> <li>It is widely aimed at Wedding, party, home, bars etc.</li> <li>ceramic candle containers with transmutation decoration way</li> </ol> |