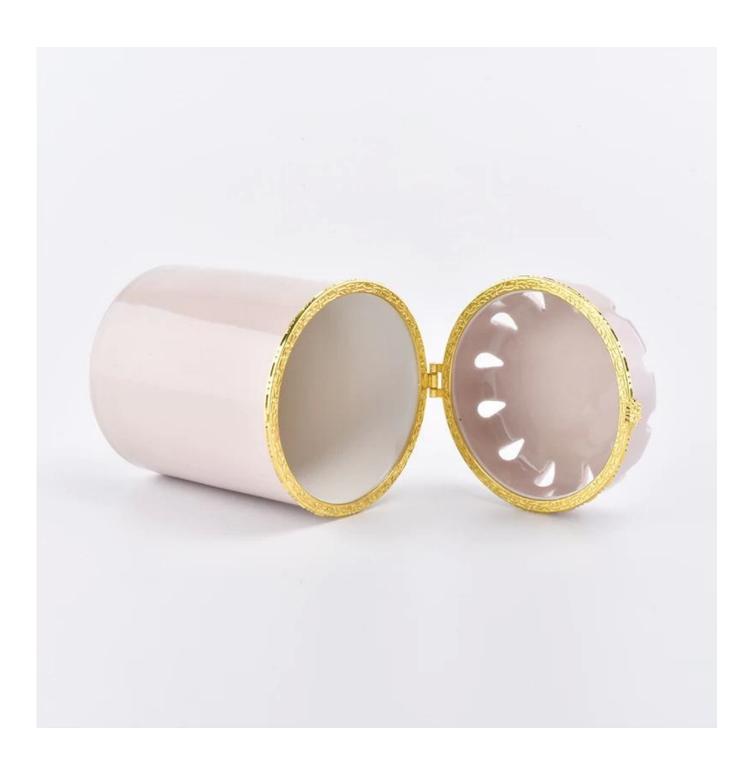

## Ceramic candle jar with decorative lid

| Element name     | Ceramic candle jar with decorative lid                                                                                                                                                                                                  |
|------------------|-----------------------------------------------------------------------------------------------------------------------------------------------------------------------------------------------------------------------------------------|
| Object number.   | SGSQ19041204                                                                                                                                                                                                                            |
| specification    | Jar Top dia: 79mm Bottom dia:74mm Height:89mm  Lid Top dia: 75mm Bottom dia:79mm Height:21mm  Total Height: 110mm Total Weight: 292g                                                                                                    |
| Capacity         | 10oz 14oz 16oz candle holders etc. It's available                                                                                                                                                                                       |
| Sampling time    | 1.5 days if the shape and size of the products exist 2.15 days if you need new shape and size of the products                                                                                                                           |
| Packaging        | 24pcs / 36pcs / 48pcs regular safety packing and so on For export carton with egg divider                                                                                                                                               |
| MOQ              | 3000                                                                                                                                                                                                                                    |
| Delivery time    | Within 35 days after the order confirmed                                                                                                                                                                                                |
| Payment terms    | 30% deposit by T / T in advance, the balance after showing the copy of B / L $$                                                                                                                                                         |
| Product features | <ol> <li>High quality and competitive prices</li> <li>Testing ASTM</li> <li>Eco Friendly</li> <li>It is widely aimed at Wedding, party, home, bars etc.</li> <li>ceramic candle containers with transmutation decoration way</li> </ol> |