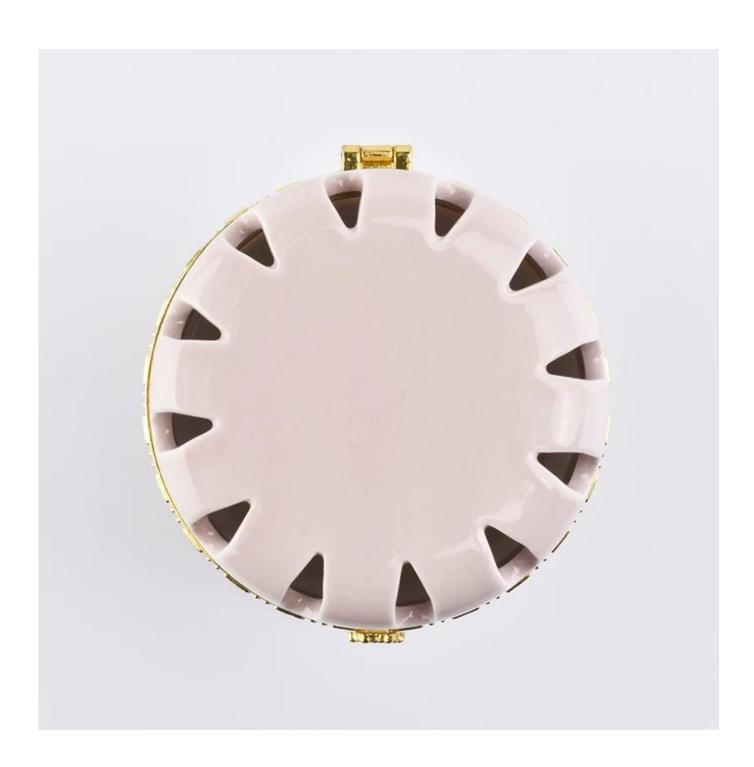

## Ceramic candle jar with decorative lid

| Element name     | Ceramic candle jar with decorative lid                                                                                                                                                                                                  |
|------------------|-----------------------------------------------------------------------------------------------------------------------------------------------------------------------------------------------------------------------------------------|
| Object number.   | SGSQ19041204                                                                                                                                                                                                                            |
| specification    | Jar Top dia: 79mm Bottom dia:74mm Height:89mm  Lid Top dia: 75mm Bottom dia:79mm Height:21mm  Total Height: 110mm Total Weight: 292g                                                                                                    |
| Capacity         | 10oz 14oz 16oz candle holders etc. It's available                                                                                                                                                                                       |
| Sampling time    | 1.5 days if the shape and size of the products exist 2.15 days if you need new shape and size of the products                                                                                                                           |
| Packaging        | 24pcs / 36pcs / 48pcs regular safety packing and so on For export carton with egg divider                                                                                                                                               |
| MOQ              | 3000                                                                                                                                                                                                                                    |
| Delivery time    | Within 35 days after the order confirmed                                                                                                                                                                                                |
| Payment terms    | 30% deposit by T / T in advance, the balance after showing the copy of B / L $$                                                                                                                                                         |
| Product features | <ol> <li>High quality and competitive prices</li> <li>Testing ASTM</li> <li>Eco Friendly</li> <li>It is widely aimed at Wedding, party, home, bars etc.</li> <li>ceramic candle containers with transmutation decoration way</li> </ol> |