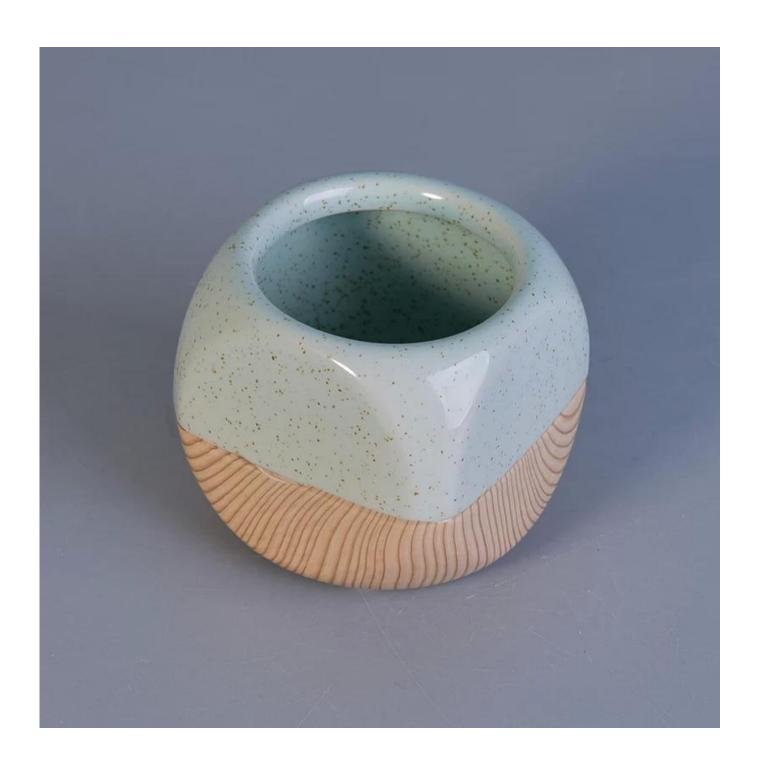

## ceramic candle jar wholesale

| Item No.     | SGYC17060613                                                                                                                                                                                                                                                                                                                                                                                                                                                                                                                                                                                                                                                                                            |
|--------------|---------------------------------------------------------------------------------------------------------------------------------------------------------------------------------------------------------------------------------------------------------------------------------------------------------------------------------------------------------------------------------------------------------------------------------------------------------------------------------------------------------------------------------------------------------------------------------------------------------------------------------------------------------------------------------------------------------|
| Sizes        | Top dia: 76mm<br>Bottom dia:76mm<br>Height: 76mm<br>Weight: 185g<br>Capacity: 200ml                                                                                                                                                                                                                                                                                                                                                                                                                                                                                                                                                                                                                     |
| Material     | Ceramic candle container                                                                                                                                                                                                                                                                                                                                                                                                                                                                                                                                                                                                                                                                                |
| Accessories  | cap, ceramic/metal/wood lid, wax, wick, shear etc                                                                                                                                                                                                                                                                                                                                                                                                                                                                                                                                                                                                                                                       |
| Finish       | decal, color coating, mercury, laser, frosted, plating, glazed etc.                                                                                                                                                                                                                                                                                                                                                                                                                                                                                                                                                                                                                                     |
| Packing      | <ol> <li>24/36/48/72 pcs per standard export packing carton</li> <li>Color/white/brown box packing</li> <li>Luxury gift box packing</li> <li>Shrinking packing</li> <li>Individual/set box packing</li> <li>Customized packing</li> </ol>                                                                                                                                                                                                                                                                                                                                                                                                                                                               |
| Our strength | <ol> <li>We are the professional candle holder manufacturer, major in different kinds of candle holders, ranging from glass candle holder, ceramic candle holder, marble candle holder, Concrete candle holder, Tin candle holder, Stainless candle jar etc.</li> <li>Perfect for home/store/super market/restaurant/hotel/bar/KTV etc.</li> <li>With professional designer team, which can help design and open new mould based on your requirement.</li> <li>Post processing: color coating, plating, mercury, iridescent, engraving, printing, decal, spray color, frosty, gold plating, hand-drawing etc.</li> <li>Small MOQ is acceptable. We have regular products for supporting you.</li> </ol> |