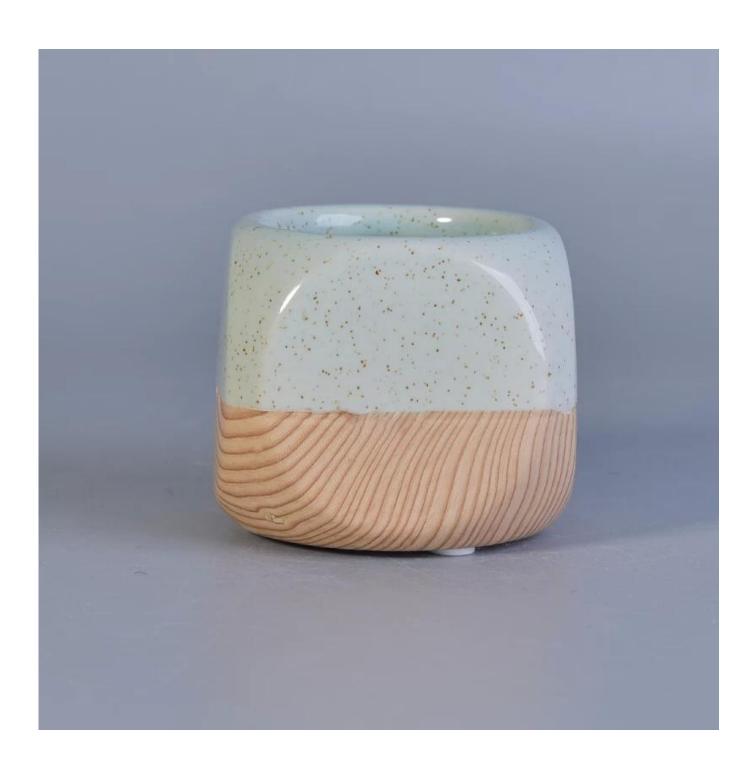

## ceramic candle jar wholesale

| Item No.     | SGYC17060613                                                                                                                                                                                                                                                                                                                                                                                                                                                                                                                                                                                                                                                                                            |
|--------------|---------------------------------------------------------------------------------------------------------------------------------------------------------------------------------------------------------------------------------------------------------------------------------------------------------------------------------------------------------------------------------------------------------------------------------------------------------------------------------------------------------------------------------------------------------------------------------------------------------------------------------------------------------------------------------------------------------|
| Sizes        | Top dia: 76mm<br>Bottom dia:76mm<br>Height: 76mm<br>Weight: 185g<br>Capacity: 200ml                                                                                                                                                                                                                                                                                                                                                                                                                                                                                                                                                                                                                     |
| Material     | Ceramic candle container                                                                                                                                                                                                                                                                                                                                                                                                                                                                                                                                                                                                                                                                                |
| Accessories  | cap, ceramic/metal/wood lid, wax, wick, shear etc                                                                                                                                                                                                                                                                                                                                                                                                                                                                                                                                                                                                                                                       |
| Finish       | decal, color coating, mercury, laser, frosted, plating, glazed etc.                                                                                                                                                                                                                                                                                                                                                                                                                                                                                                                                                                                                                                     |
| Packing      | <ol> <li>24/36/48/72 pcs per standard export packing carton</li> <li>Color/white/brown box packing</li> <li>Luxury gift box packing</li> <li>Shrinking packing</li> <li>Individual/set box packing</li> <li>Customized packing</li> </ol>                                                                                                                                                                                                                                                                                                                                                                                                                                                               |
| Our strength | <ol> <li>We are the professional candle holder manufacturer, major in different kinds of candle holders, ranging from glass candle holder, ceramic candle holder, marble candle holder, Concrete candle holder, Tin candle holder, Stainless candle jar etc.</li> <li>Perfect for home/store/super market/restaurant/hotel/bar/KTV etc.</li> <li>With professional designer team, which can help design and open new mould based on your requirement.</li> <li>Post processing: color coating, plating, mercury, iridescent, engraving, printing, decal, spray color, frosty, gold plating, hand-drawing etc.</li> <li>Small MOQ is acceptable. We have regular products for supporting you.</li> </ol> |