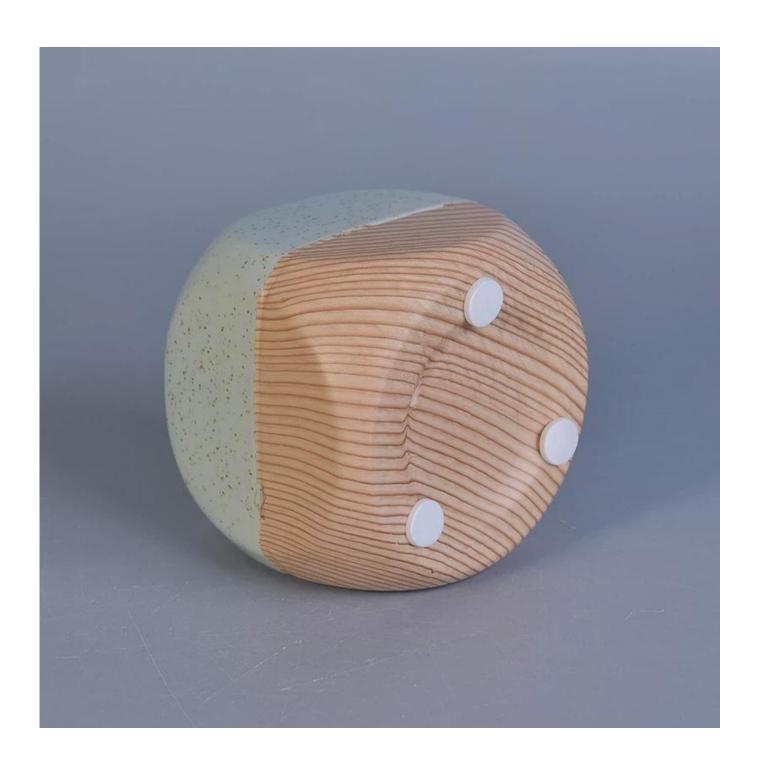

## ceramic candle jar wholesale

| Item No.     | SGYC17060613                                                                                                                                                                                                                                                                                                                                                                                                                                                                                                                                                                                                                                                                                            |
|--------------|---------------------------------------------------------------------------------------------------------------------------------------------------------------------------------------------------------------------------------------------------------------------------------------------------------------------------------------------------------------------------------------------------------------------------------------------------------------------------------------------------------------------------------------------------------------------------------------------------------------------------------------------------------------------------------------------------------|
| Sizes        | Top dia: 76mm<br>Bottom dia:76mm<br>Height: 76mm<br>Weight: 185g<br>Capacity: 200ml                                                                                                                                                                                                                                                                                                                                                                                                                                                                                                                                                                                                                     |
| Material     | Ceramic candle container                                                                                                                                                                                                                                                                                                                                                                                                                                                                                                                                                                                                                                                                                |
| Accessories  | cap, ceramic/metal/wood lid, wax, wick, shear etc                                                                                                                                                                                                                                                                                                                                                                                                                                                                                                                                                                                                                                                       |
| Finish       | decal, color coating, mercury, laser, frosted, plating, glazed etc.                                                                                                                                                                                                                                                                                                                                                                                                                                                                                                                                                                                                                                     |
| Packing      | <ol> <li>24/36/48/72 pcs per standard export packing carton</li> <li>Color/white/brown box packing</li> <li>Luxury gift box packing</li> <li>Shrinking packing</li> <li>Individual/set box packing</li> <li>Customized packing</li> </ol>                                                                                                                                                                                                                                                                                                                                                                                                                                                               |
| Our strength | <ol> <li>We are the professional candle holder manufacturer, major in different kinds of candle holders, ranging from glass candle holder, ceramic candle holder, marble candle holder, Concrete candle holder, Tin candle holder, Stainless candle jar etc.</li> <li>Perfect for home/store/super market/restaurant/hotel/bar/KTV etc.</li> <li>With professional designer team, which can help design and open new mould based on your requirement.</li> <li>Post processing: color coating, plating, mercury, iridescent, engraving, printing, decal, spray color, frosty, gold plating, hand-drawing etc.</li> <li>Small MOQ is acceptable. We have regular products for supporting you.</li> </ol> |