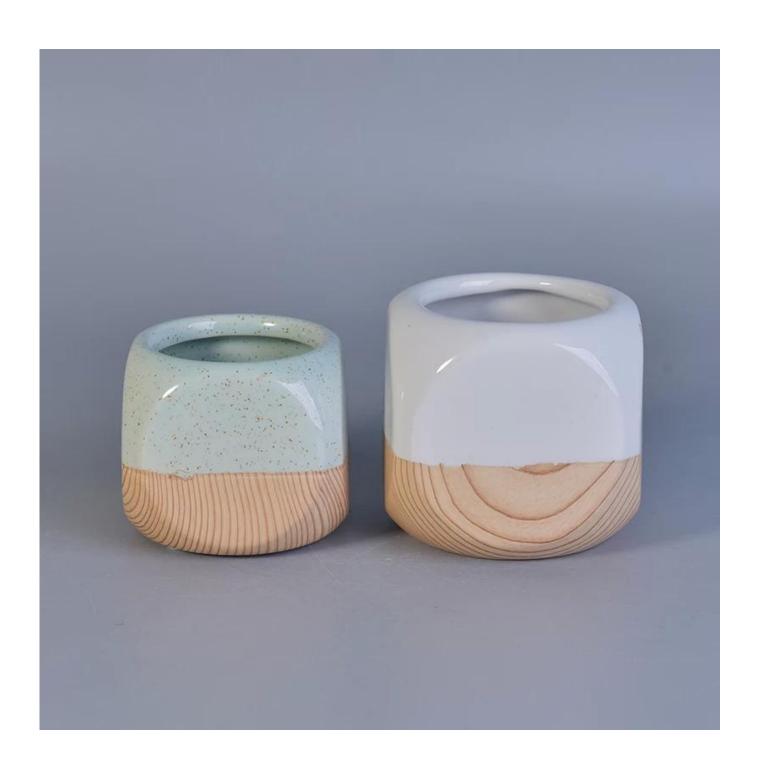

## ceramic candle jar wholesale

| Item No.     | SGYC17060613                                                                                                                                                                                                                                                                                                                                                                                                                                                                                                                                                                                                                                                                                            |
|--------------|---------------------------------------------------------------------------------------------------------------------------------------------------------------------------------------------------------------------------------------------------------------------------------------------------------------------------------------------------------------------------------------------------------------------------------------------------------------------------------------------------------------------------------------------------------------------------------------------------------------------------------------------------------------------------------------------------------|
| Sizes        | Top dia: 76mm<br>Bottom dia:76mm<br>Height: 76mm<br>Weight: 185g<br>Capacity: 200ml                                                                                                                                                                                                                                                                                                                                                                                                                                                                                                                                                                                                                     |
| Material     | Ceramic candle container                                                                                                                                                                                                                                                                                                                                                                                                                                                                                                                                                                                                                                                                                |
| Accessories  | cap, ceramic/metal/wood lid, wax, wick, shear etc                                                                                                                                                                                                                                                                                                                                                                                                                                                                                                                                                                                                                                                       |
| Finish       | decal, color coating, mercury, laser, frosted, plating, glazed etc.                                                                                                                                                                                                                                                                                                                                                                                                                                                                                                                                                                                                                                     |
| Packing      | <ol> <li>24/36/48/72 pcs per standard export packing carton</li> <li>Color/white/brown box packing</li> <li>Luxury gift box packing</li> <li>Shrinking packing</li> <li>Individual/set box packing</li> <li>Customized packing</li> </ol>                                                                                                                                                                                                                                                                                                                                                                                                                                                               |
| Our strength | <ol> <li>We are the professional candle holder manufacturer, major in different kinds of candle holders, ranging from glass candle holder, ceramic candle holder, marble candle holder, Concrete candle holder, Tin candle holder, Stainless candle jar etc.</li> <li>Perfect for home/store/super market/restaurant/hotel/bar/KTV etc.</li> <li>With professional designer team, which can help design and open new mould based on your requirement.</li> <li>Post processing: color coating, plating, mercury, iridescent, engraving, printing, decal, spray color, frosty, gold plating, hand-drawing etc.</li> <li>Small MOQ is acceptable. We have regular products for supporting you.</li> </ol> |