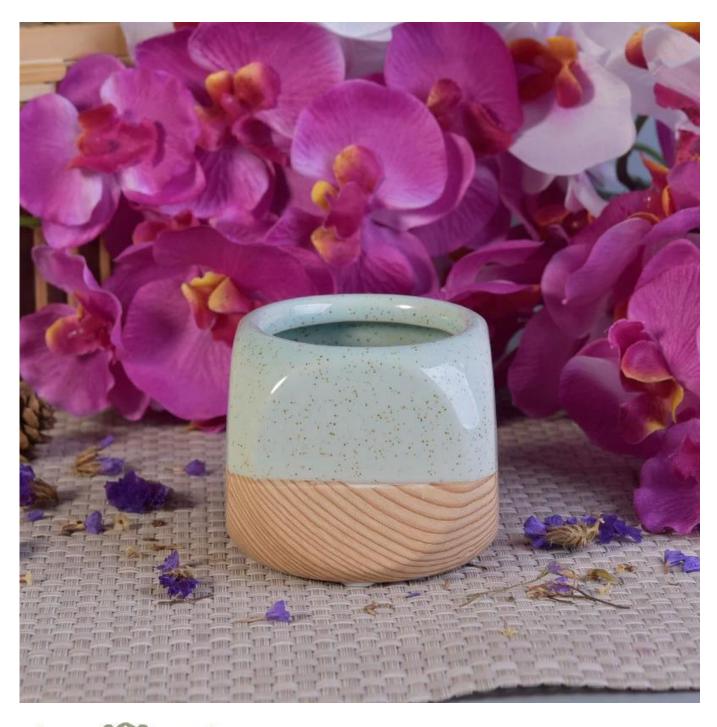

## ceramic candle jar wholesale

| Item No.     | SGYC17060613                                                                                                                                                                                                                                                                                                                                                                                                                                                                                                                                                                                                                                                                                            |
|--------------|---------------------------------------------------------------------------------------------------------------------------------------------------------------------------------------------------------------------------------------------------------------------------------------------------------------------------------------------------------------------------------------------------------------------------------------------------------------------------------------------------------------------------------------------------------------------------------------------------------------------------------------------------------------------------------------------------------|
| Sizes        | Top dia: 76mm<br>Bottom dia:76mm<br>Height: 76mm<br>Weight: 185g<br>Capacity: 200ml                                                                                                                                                                                                                                                                                                                                                                                                                                                                                                                                                                                                                     |
| Material     | Ceramic candle container                                                                                                                                                                                                                                                                                                                                                                                                                                                                                                                                                                                                                                                                                |
| Accessories  | cap, ceramic/metal/wood lid, wax, wick, shear etc                                                                                                                                                                                                                                                                                                                                                                                                                                                                                                                                                                                                                                                       |
| Finish       | decal, color coating, mercury, laser, frosted, plating, glazed etc.                                                                                                                                                                                                                                                                                                                                                                                                                                                                                                                                                                                                                                     |
| Packing      | <ol> <li>24/36/48/72 pcs per standard export packing carton</li> <li>Color/white/brown box packing</li> <li>Luxury gift box packing</li> <li>Shrinking packing</li> <li>Individual/set box packing</li> <li>Customized packing</li> </ol>                                                                                                                                                                                                                                                                                                                                                                                                                                                               |
| Our strength | <ol> <li>We are the professional candle holder manufacturer, major in different kinds of candle holders, ranging from glass candle holder, ceramic candle holder, marble candle holder, Concrete candle holder, Tin candle holder, Stainless candle jar etc.</li> <li>Perfect for home/store/super market/restaurant/hotel/bar/KTV etc.</li> <li>With professional designer team, which can help design and open new mould based on your requirement.</li> <li>Post processing: color coating, plating, mercury, iridescent, engraving, printing, decal, spray color, frosty, gold plating, hand-drawing etc.</li> <li>Small MOQ is acceptable. We have regular products for supporting you.</li> </ol> |