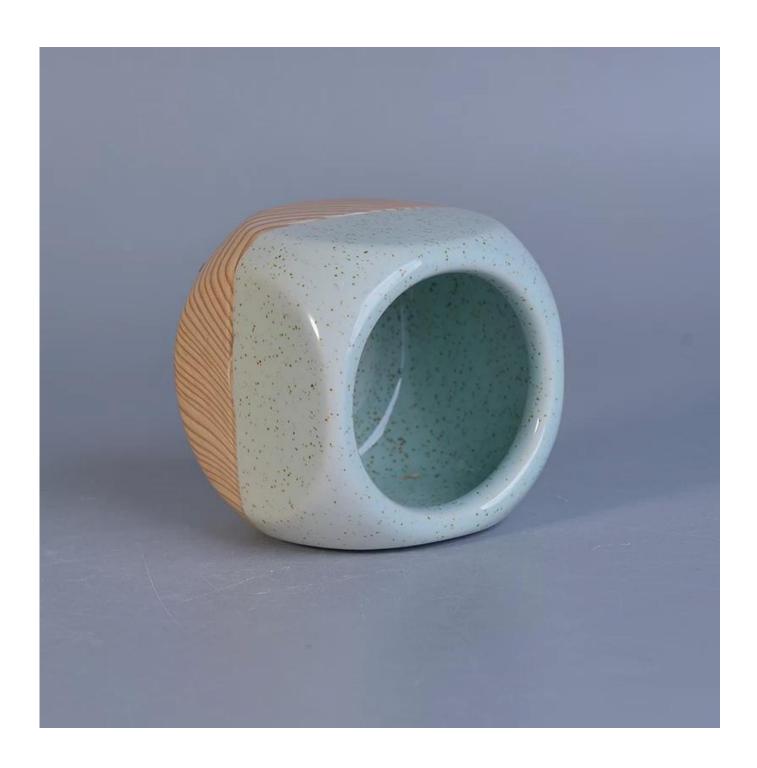

## ceramic candle jar wholesale

| Item No.     | SGYC17060613                                                                                                                                                                                                                                                                                                                                                                                                                                                                                                                                                                                                                                                                                            |
|--------------|---------------------------------------------------------------------------------------------------------------------------------------------------------------------------------------------------------------------------------------------------------------------------------------------------------------------------------------------------------------------------------------------------------------------------------------------------------------------------------------------------------------------------------------------------------------------------------------------------------------------------------------------------------------------------------------------------------|
| Sizes        | Top dia: 76mm<br>Bottom dia:76mm<br>Height: 76mm<br>Weight: 185g<br>Capacity: 200ml                                                                                                                                                                                                                                                                                                                                                                                                                                                                                                                                                                                                                     |
| Material     | Ceramic candle container                                                                                                                                                                                                                                                                                                                                                                                                                                                                                                                                                                                                                                                                                |
| Accessories  | cap, ceramic/metal/wood lid, wax, wick, shear etc                                                                                                                                                                                                                                                                                                                                                                                                                                                                                                                                                                                                                                                       |
| Finish       | decal, color coating, mercury, laser, frosted, plating, glazed etc.                                                                                                                                                                                                                                                                                                                                                                                                                                                                                                                                                                                                                                     |
| Packing      | <ol> <li>24/36/48/72 pcs per standard export packing carton</li> <li>Color/white/brown box packing</li> <li>Luxury gift box packing</li> <li>Shrinking packing</li> <li>Individual/set box packing</li> <li>Customized packing</li> </ol>                                                                                                                                                                                                                                                                                                                                                                                                                                                               |
| Our strength | <ol> <li>We are the professional candle holder manufacturer, major in different kinds of candle holders, ranging from glass candle holder, ceramic candle holder, marble candle holder, Concrete candle holder, Tin candle holder, Stainless candle jar etc.</li> <li>Perfect for home/store/super market/restaurant/hotel/bar/KTV etc.</li> <li>With professional designer team, which can help design and open new mould based on your requirement.</li> <li>Post processing: color coating, plating, mercury, iridescent, engraving, printing, decal, spray color, frosty, gold plating, hand-drawing etc.</li> <li>Small MOQ is acceptable. We have regular products for supporting you.</li> </ol> |