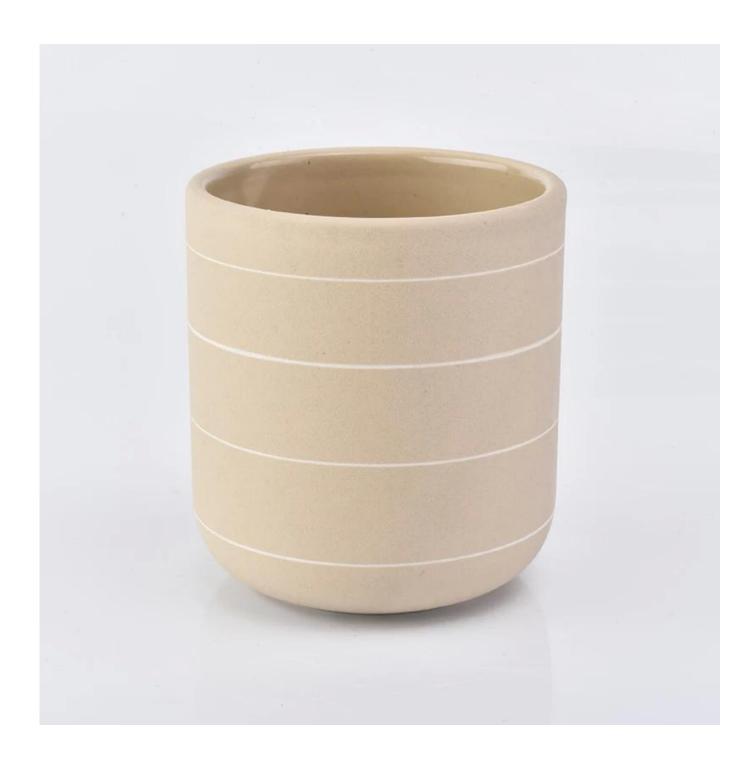

## Ceramics Candle Holders Candle Jars

| Procuct Name     | Decorative Glass Candle Jars Wholesale                                                                                                                                                                                            |
|------------------|-----------------------------------------------------------------------------------------------------------------------------------------------------------------------------------------------------------------------------------|
| Item number      | SGGH19011601                                                                                                                                                                                                                      |
| Size             | Top dia: 88mm Bottom dia: 80mm Height: 98mm Weight: 242g Capacity: 400ml                                                                                                                                                          |
| Sampling time    | 1.5 days if the shape and size of the products exist 2.15 days if you need new shape and size of products                                                                                                                         |
| MOQ              | 1000                                                                                                                                                                                                                              |
| Delivery time    | Within 35 days after the confirmed order                                                                                                                                                                                          |
| Payment terms    | 30% deposit by T / T in advance, the balance after showing the copy of B / L $$                                                                                                                                                   |
| Product features | <ol> <li>High quality and competitive prices</li> <li>FDA, SGS, LFGB test etc.</li> <li>Eco friendly</li> <li>It is largely focused on weddings, parties, homes, bars, etc.</li> <li>Machine made glass candle holders</li> </ol> |