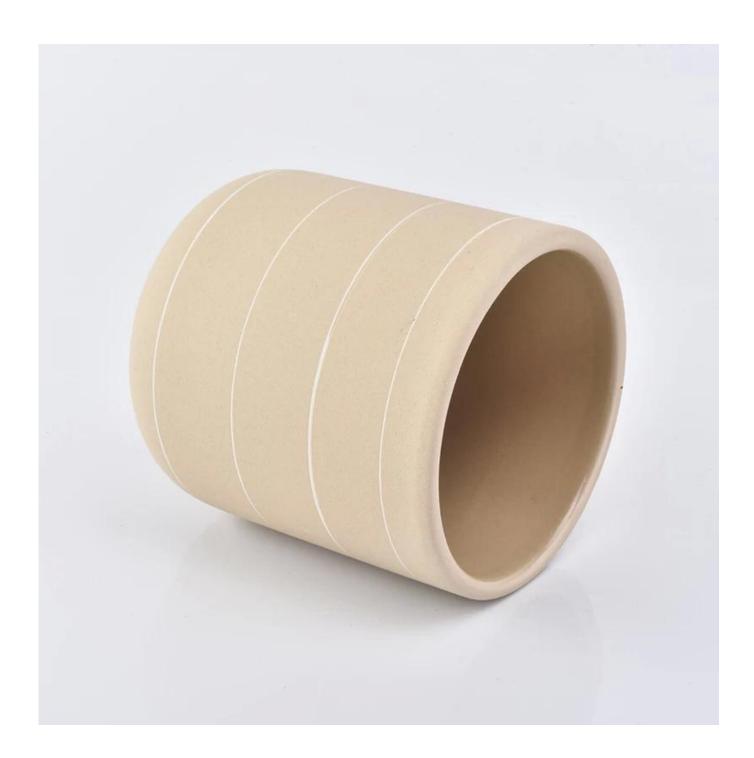

## Ceramics Candle Holders Candle Jars

| Procuct Name     | Decorative Glass Candle Jars Wholesale                                                                                                                                                                                            |
|------------------|-----------------------------------------------------------------------------------------------------------------------------------------------------------------------------------------------------------------------------------|
| Item number      | SGGH19011601                                                                                                                                                                                                                      |
| Size             | Top dia: 88mm Bottom dia: 80mm Height: 98mm Weight: 242g Capacity: 400ml                                                                                                                                                          |
| Sampling time    | 1.5 days if the shape and size of the products exist 2.15 days if you need new shape and size of products                                                                                                                         |
| MOQ              | 1000                                                                                                                                                                                                                              |
| Delivery time    | Within 35 days after the confirmed order                                                                                                                                                                                          |
| Payment terms    | 30% deposit by T / T in advance, the balance after showing the copy of B / L $$                                                                                                                                                   |
| Product features | <ol> <li>High quality and competitive prices</li> <li>FDA, SGS, LFGB test etc.</li> <li>Eco friendly</li> <li>It is largely focused on weddings, parties, homes, bars, etc.</li> <li>Machine made glass candle holders</li> </ol> |