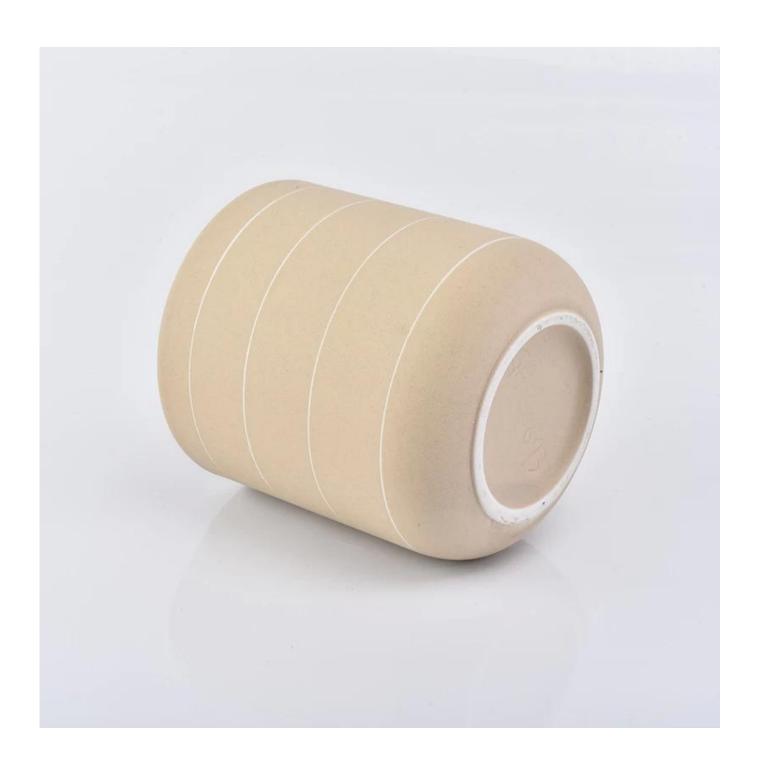

## Ceramics Candle Holders Candle Jars

| Procuct Name     | Decorative Glass Candle Jars Wholesale                                                                                                                                                                                            |
|------------------|-----------------------------------------------------------------------------------------------------------------------------------------------------------------------------------------------------------------------------------|
| Item number      | SGGH19011601                                                                                                                                                                                                                      |
| Size             | Top dia: 88mm Bottom dia: 80mm Height: 98mm Weight: 242g Capacity: 400ml                                                                                                                                                          |
| Sampling time    | 1.5 days if the shape and size of the products exist 2.15 days if you need new shape and size of products                                                                                                                         |
| MOQ              | 1000                                                                                                                                                                                                                              |
| Delivery time    | Within 35 days after the confirmed order                                                                                                                                                                                          |
| Payment terms    | 30% deposit by T / T in advance, the balance after showing the copy of B / L $$                                                                                                                                                   |
| Product features | <ol> <li>High quality and competitive prices</li> <li>FDA, SGS, LFGB test etc.</li> <li>Eco friendly</li> <li>It is largely focused on weddings, parties, homes, bars, etc.</li> <li>Machine made glass candle holders</li> </ol> |