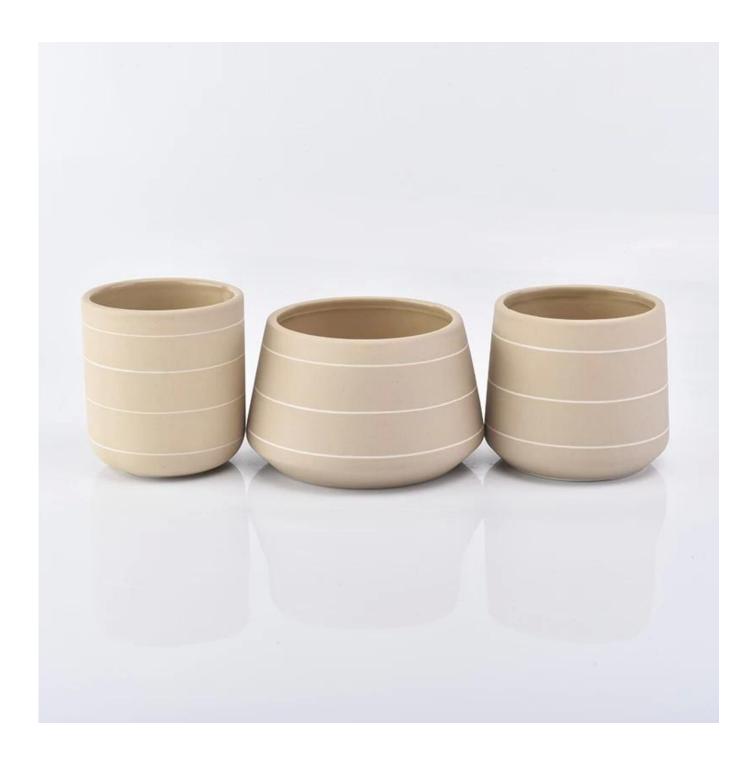

## Ceramics Candle Holders Candle Jars

| Procuct Name     | Decorative Glass Candle Jars Wholesale                                                                                                                                                                                            |
|------------------|-----------------------------------------------------------------------------------------------------------------------------------------------------------------------------------------------------------------------------------|
| Item number      | SGGH19011601                                                                                                                                                                                                                      |
| Size             | Top dia: 88mm Bottom dia: 80mm Height: 98mm Weight: 242g Capacity: 400ml                                                                                                                                                          |
| Sampling time    | 1.5 days if the shape and size of the products exist 2.15 days if you need new shape and size of products                                                                                                                         |
| MOQ              | 1000                                                                                                                                                                                                                              |
| Delivery time    | Within 35 days after the confirmed order                                                                                                                                                                                          |
| Payment terms    | 30% deposit by T / T in advance, the balance after showing the copy of B / L $$                                                                                                                                                   |
| Product features | <ol> <li>High quality and competitive prices</li> <li>FDA, SGS, LFGB test etc.</li> <li>Eco friendly</li> <li>It is largely focused on weddings, parties, homes, bars, etc.</li> <li>Machine made glass candle holders</li> </ol> |