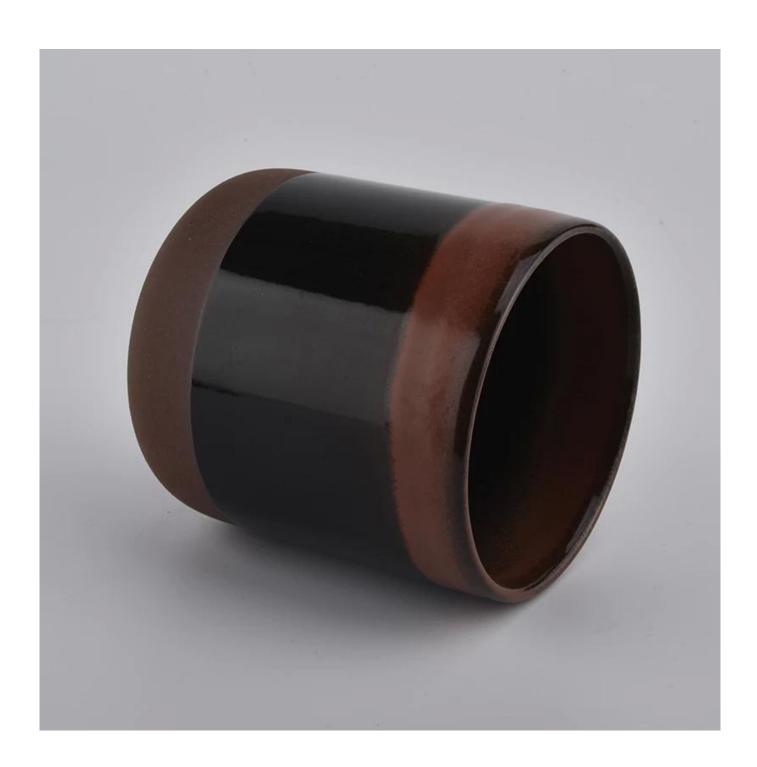

| product name            | Ceramic Candle Vessels                                                                                                                                                                                                    |
|-------------------------|---------------------------------------------------------------------------------------------------------------------------------------------------------------------------------------------------------------------------|
| Article                 | SGMK20111806                                                                                                                                                                                                              |
| Cut it                  | Top dia: 90 mm Bottom dia: 50 mm Height:100mm Weight: 263g Capacity: 430ml                                                                                                                                                |
| Capacity                | candle holders of different sizes etc. It's available                                                                                                                                                                     |
| Sampling time           | 1.5 days if the shape and size of the products exist 2.15 days if you need a new shape and size of the products                                                                                                           |
| package                 | Regular security packing 24 pieces / 36 pieces / 48 pieces and so on for export carton with egg divider                                                                                                                   |
| MOQ                     | 3000pcs                                                                                                                                                                                                                   |
| Delivery time           | Within 55 days of order confirmation                                                                                                                                                                                      |
| Payment terms           | 30% deposit by T / T in advance, the balance after showing the copy of B / L $$                                                                                                                                           |
| Product characteristics | <ol> <li>High quality and competitive prices</li> <li>ASTM test</li> <li>Ecological</li> <li>It is widely aimed at weddings, parties, home, bars etc.</li> <li>ceramic contianer with transmutation decoration</li> </ol> |