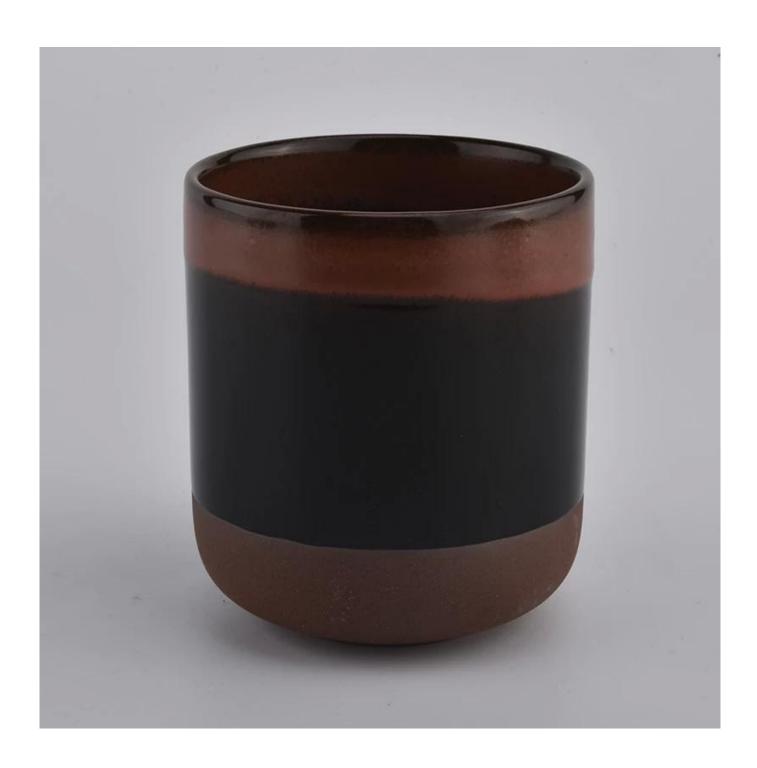

| product name            | Ceramic Candle Vessels                                                                                                                                                                                                    |
|-------------------------|---------------------------------------------------------------------------------------------------------------------------------------------------------------------------------------------------------------------------|
| Article                 | SGMK20111806                                                                                                                                                                                                              |
| Cut it                  | Top dia: 90 mm Bottom dia: 50 mm Height:100mm Weight: 263g Capacity: 430ml                                                                                                                                                |
| Capacity                | candle holders of different sizes etc. It's available                                                                                                                                                                     |
| Sampling time           | 1.5 days if the shape and size of the products exist 2.15 days if you need a new shape and size of the products                                                                                                           |
| package                 | Regular security packing 24 pieces / 36 pieces / 48 pieces and so on for export carton with egg divider                                                                                                                   |
| MOQ                     | 3000pcs                                                                                                                                                                                                                   |
| Delivery time           | Within 55 days of order confirmation                                                                                                                                                                                      |
| Payment terms           | 30% deposit by T / T in advance, the balance after showing the copy of B / L $$                                                                                                                                           |
| Product characteristics | <ol> <li>High quality and competitive prices</li> <li>ASTM test</li> <li>Ecological</li> <li>It is widely aimed at weddings, parties, home, bars etc.</li> <li>ceramic contianer with transmutation decoration</li> </ol> |