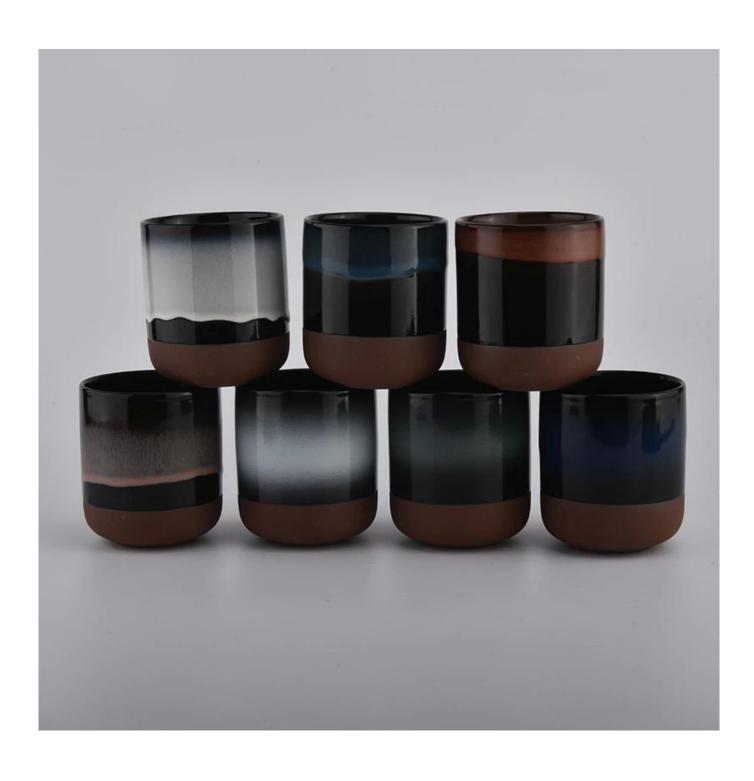

Sunny Glassware is the leading candle holder manufacturer in China. Sunny Glassware not only executes OEM / ODM orders, but also helps many brands get started with the product concept.

Contact us: sales8@sunnyglassware.com for more details

| product name            | Ceramic Candle Vessels                                                                                                                                                                                                    |
|-------------------------|---------------------------------------------------------------------------------------------------------------------------------------------------------------------------------------------------------------------------|
| Article                 | SGMK20111806                                                                                                                                                                                                              |
| Cut it                  | Top dia: 90 mm Bottom dia: 50 mm Height:100mm Weight: 263g Capacity: 430ml                                                                                                                                                |
| Capacity                | candle holders of different sizes etc. It's available                                                                                                                                                                     |
| Sampling time           | 1.5 days if the shape and size of the products exist 2.15 days if you need a new shape and size of the products                                                                                                           |
| package                 | Regular security packing 24 pieces / 36 pieces / 48 pieces and so on for export carton with egg divider                                                                                                                   |
| MOQ                     | 3000pcs                                                                                                                                                                                                                   |
| Delivery time           | Within 55 days of order confirmation                                                                                                                                                                                      |
| Payment terms           | 30% deposit by T / T in advance, the balance after showing the copy of B / L $$                                                                                                                                           |
| Product characteristics | <ol> <li>High quality and competitive prices</li> <li>ASTM test</li> <li>Ecological</li> <li>It is widely aimed at weddings, parties, home, bars etc.</li> <li>ceramic contianer with transmutation decoration</li> </ol> |