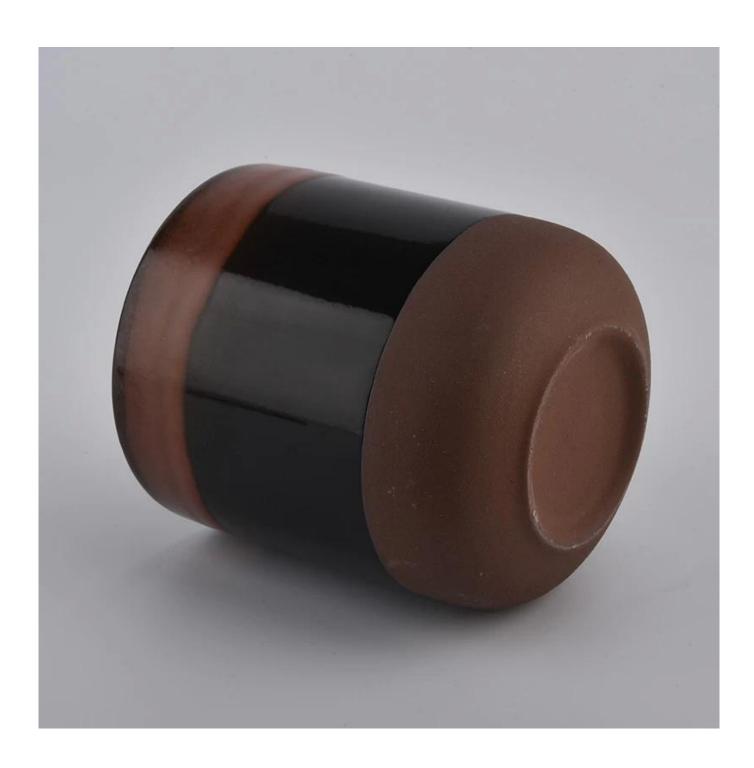

| product name            | Ceramic Candle Vessels                                                                                                                                                                                                    |
|-------------------------|---------------------------------------------------------------------------------------------------------------------------------------------------------------------------------------------------------------------------|
| Article                 | SGMK20111806                                                                                                                                                                                                              |
| Cut it                  | Top dia: 90 mm Bottom dia: 50 mm Height:100mm Weight: 263g Capacity: 430ml                                                                                                                                                |
| Capacity                | candle holders of different sizes etc. It's available                                                                                                                                                                     |
| Sampling time           | 1.5 days if the shape and size of the products exist 2.15 days if you need a new shape and size of the products                                                                                                           |
| package                 | Regular security packing 24 pieces / 36 pieces / 48 pieces and so on for export carton with egg divider                                                                                                                   |
| MOQ                     | 3000pcs                                                                                                                                                                                                                   |
| Delivery time           | Within 55 days of order confirmation                                                                                                                                                                                      |
| Payment terms           | 30% deposit by T / T in advance, the balance after showing the copy of B / L $$                                                                                                                                           |
| Product characteristics | <ol> <li>High quality and competitive prices</li> <li>ASTM test</li> <li>Ecological</li> <li>It is widely aimed at weddings, parties, home, bars etc.</li> <li>ceramic contianer with transmutation decoration</li> </ol> |