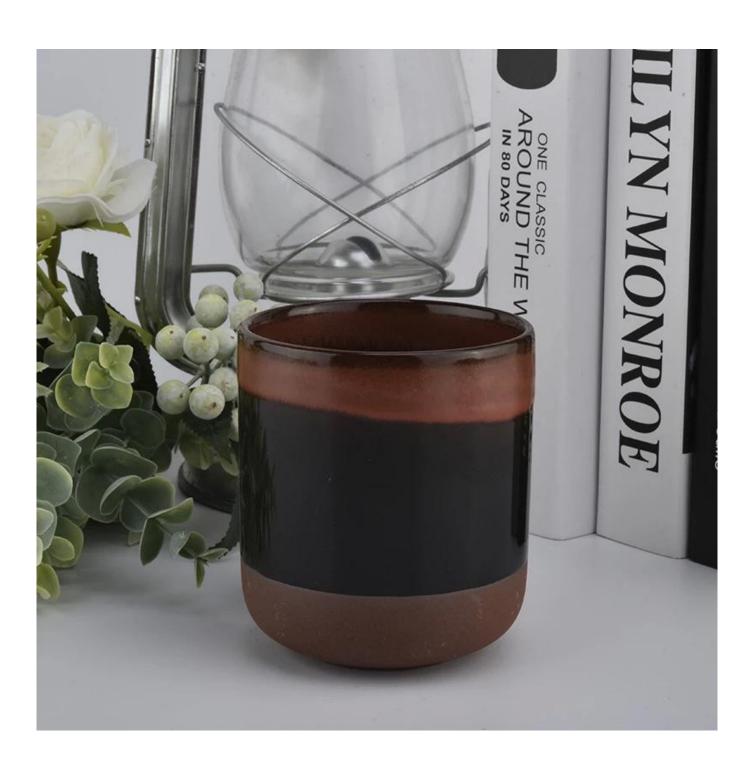

| product name            | Ceramic Candle Vessels                                                                                                                                                                                                    |
|-------------------------|---------------------------------------------------------------------------------------------------------------------------------------------------------------------------------------------------------------------------|
| Article                 | SGMK20111806                                                                                                                                                                                                              |
| Cut it                  | Top dia: 90 mm Bottom dia: 50 mm Height:100mm Weight: 263g Capacity: 430ml                                                                                                                                                |
| Capacity                | candle holders of different sizes etc. It's available                                                                                                                                                                     |
| Sampling time           | 1.5 days if the shape and size of the products exist 2.15 days if you need a new shape and size of the products                                                                                                           |
| package                 | Regular security packing 24 pieces / 36 pieces / 48 pieces and so on for export carton with egg divider                                                                                                                   |
| MOQ                     | 3000pcs                                                                                                                                                                                                                   |
| Delivery time           | Within 55 days of order confirmation                                                                                                                                                                                      |
| Payment terms           | 30% deposit by T / T in advance, the balance after showing the copy of B / L $$                                                                                                                                           |
| Product characteristics | <ol> <li>High quality and competitive prices</li> <li>ASTM test</li> <li>Ecological</li> <li>It is widely aimed at weddings, parties, home, bars etc.</li> <li>ceramic contianer with transmutation decoration</li> </ol> |